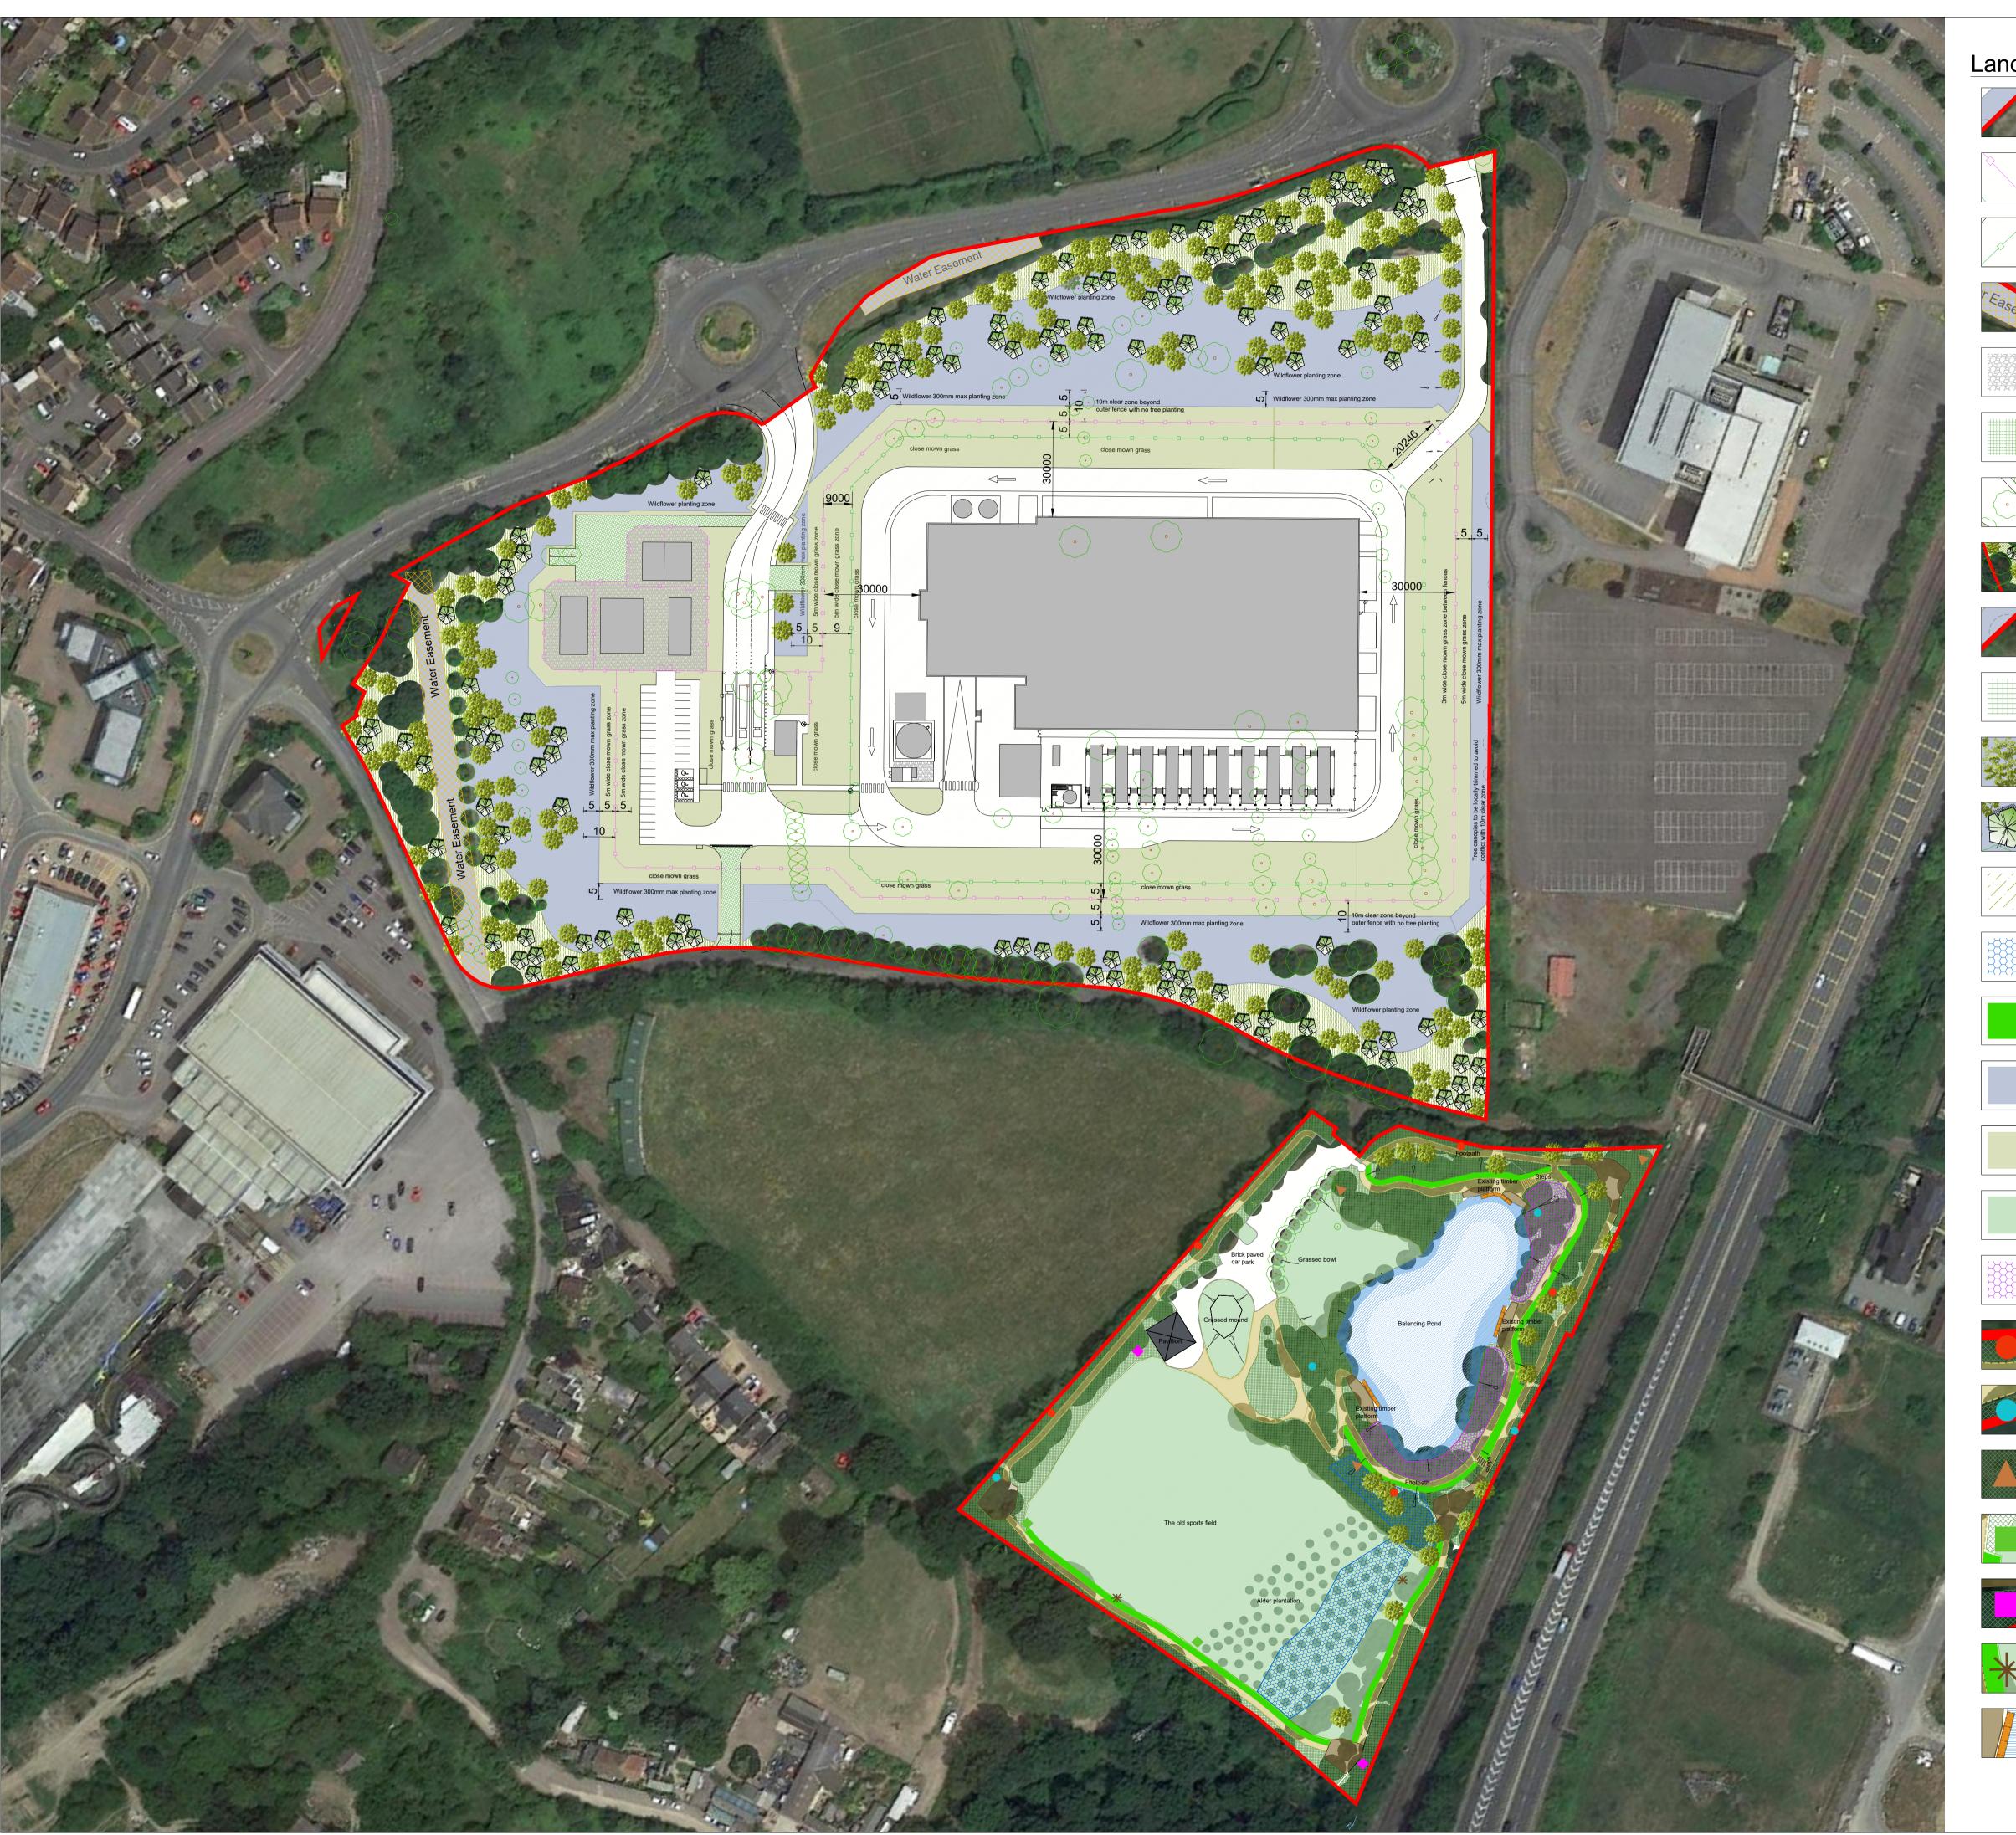

## Landscape Key:

**Application Boundary** 

© 2020 RPS Group

This drawing has been prepared in accordance with the scope of RPS's appointment with its client and is subject to the terms and conditions of that appointment. RPS accepts no liability for any use of this document other than by its client and only for the purposes for which it was prepared and provided.

Outer Security Fence

Inner Security Fence

Reinforced Modular Grass Paving -Supplied by Grass Concrete Ltd (or similar approved)
To be sown with a wildflower mix

Existing Trees to be Removed

Existing trees to be Retained

Tree canopies beyond boundary to be trimmed to avoid conflict with 10m clear zone

**Existing Vegetation** 

Broadleaf Tree and Shrub Planting

Conifer Tree Planting

Native Shrub Planting

Woodland Interplanting

Hedgerow Planting

Wildflower Grassland

Wildflower Turf

Restored Natural Grassland

Woodland Wildflower and Grass Mix

Bird Nesting Box

Bat Roosting Box

Invertebrate Housing

Reptile Hibernaculum

Hedgehog House

| P06 | Retained trees added along NE boundary.               | АН | DB  | 26.02.21 |
|-----|-------------------------------------------------------|----|-----|----------|
| P05 | Recreational ground added to South-Western perimeter. | АН | DB  | 10.02.21 |
| P04 | Landscape proposals updated to current site layout.   | АН | DB  | 10.12.20 |
| P03 | Updated to current site layout.                       | АН | DB  | 16.11.20 |
| P02 | Landscape Proposals updated to current site layout.   | АН | DB  | 27.10.20 |
| P01 | Fences and dimensions clarified, tree planting added. | АН | DB  | 29.09.20 |
| Rev | Description                                           | Ву | Ckd | Date     |
|     |                                                       |    |     |          |