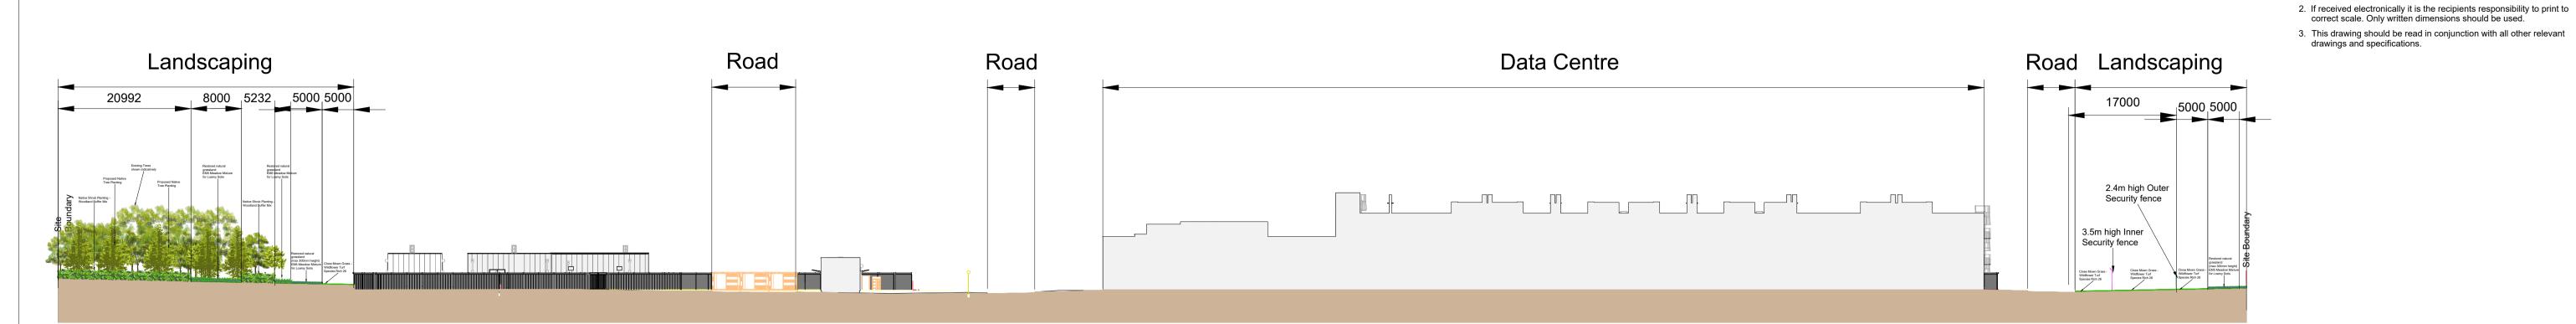

Section A (Scale 1:500)

Section B (Scale 1:500)

Section Locations (NTS)

Rev Description

Sherwood House, Sherwood Avenue, Newark, Nottinghamshire, NG24 1QQ T:01636 605 700 E: rpsnewark@rpsgroup.com

Client

Project Bracknell Data Centre

Title Proposed Site Landscape Sections

Status Scale Date Created For Planning 1:3500 @A1 February 2021

Task Team Information Author Manager DB AH DB

Document Number 20305B-RPS-SI-XX-DR-A-9532

Project Code - Originator - Zone - Level - Type - Role - Drawing Number RPS Project Number NK020305 P01