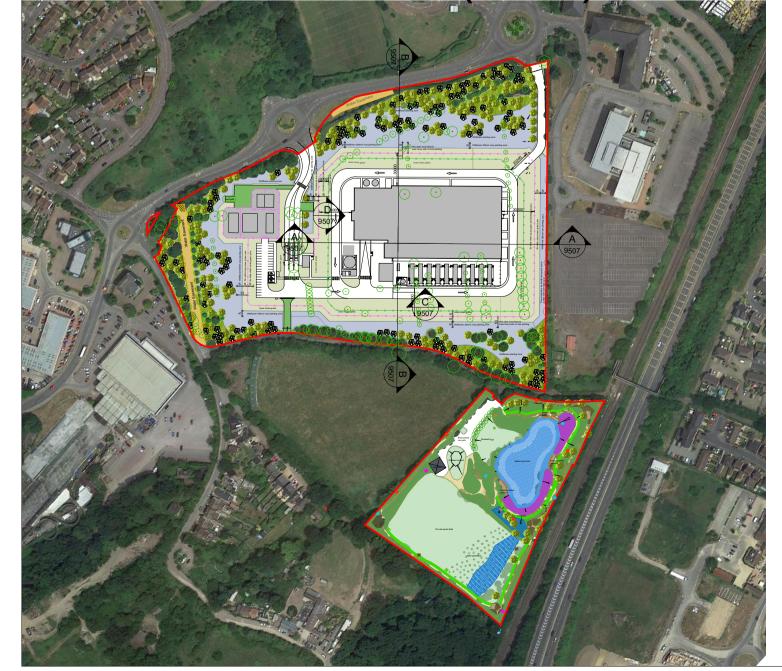

Section A (Scale 1:500)

Section B (Scale 1:500)

Section Locations (NTS)

Rev Description

Sherwood House, Sherwood Avenue, Newark, Nottinghamshire, NG24 1QQ T:01636 605 700 E: rpsnewark@rpsgroup.com

Client

Project Bracknell Data Centre

Title Proposed Site Landscape Sections

Status Scale Date Created For Planning 1:3500 @A1 February 2021

Task Team Information Author Manager DB AH DB

Document Number 20305B-RPS-SI-XX-DR-A-9532

Project Code - Originator - Zone - Level - Type - Role - Drawing Number RPS Project Number NK020305 P01