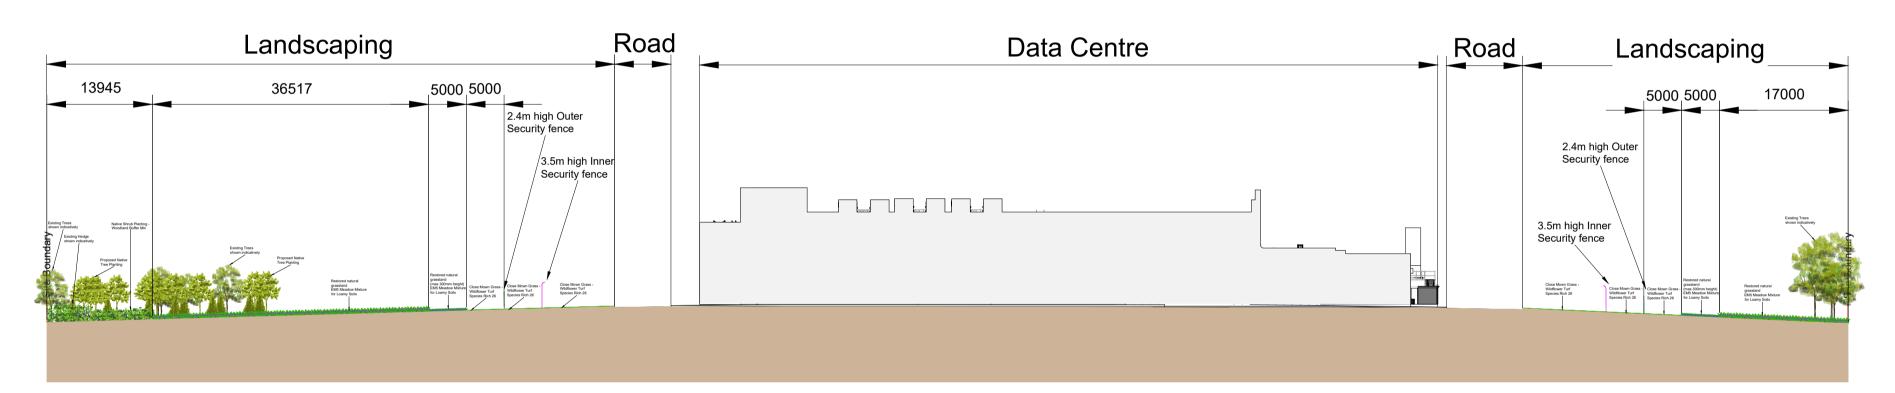

Section A (Scale 1:500)

Section B (Scale 1:500)

Section Locations (NTS)

Rev Description

Sherwood House, Sherwood Avenue, Newark, Nottinghamshire, NG24 1QQ T:01636 605 700 E: rpsnewark@rpsgroup.com

Client

Project Bracknell Data Centre

Title Proposed Site Landscape Sections

Status Scale Date Created For Planning 1:3500 @A1 February 2021

Task Team Information Author Manager DB AH DB

Document Number 20305B-RPS-SI-XX-DR-A-9532

Project Code - Originator - Zone - Level - Type - Role - Drawing Number RPS Project Number NK020305 P01