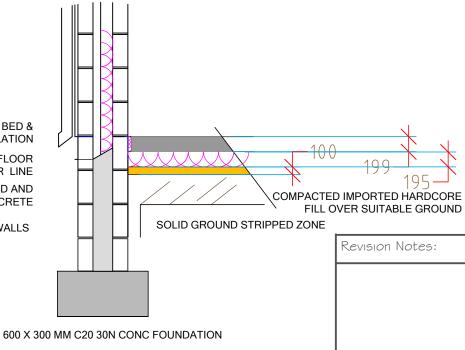

SS Wall ties spaced vertically between joints 450mm c & vertical 900mm c horizontal clips retaining insulation to inner leaf.

FOUNDATION DETAIL

MEZZANINE JOIST DETAIL

C16 225 X 44 mm JOISTS @400MM CENTERS

100MM DENSE CONC BLOCK FOUNDATION WALLS

DRW TITLE \$ NO

FDLSO030321 005

1:25 @A3

TE 03/03/2 I

Drawn By: STK

Focused Professional Service Provider.

Fastnet Ltd