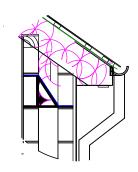

## ROOF DETAIL

Rafters (to BS 5268-7.5)
Pitch 35\* Imposed load 0.75kN/m2 Strength class C24 Span without Purling 5400mm = C24, 195 x 47 mm @ 400 mm C.

COLLAR
Imposed load 0.25kN/m2 Strength class C2
6400mm = C24, 220 x 63 mm @400 mm C.