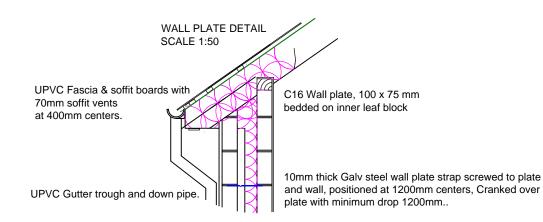

SS Wall ties spaced vertically between joints 450mm c & vertical 900mm c horizontal clips retaining insulation to inner leaf.

FOUNDATION DETAIL

MEZZANINE JOIST DETAIL

C16 225 X 44 mm JOISTS @400MM CENTERS