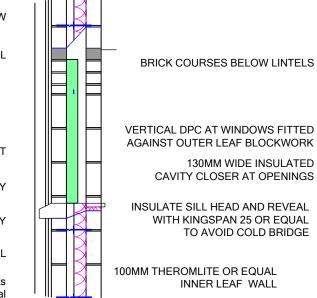

## **CAVITY WALL DETAIL**

DPC CAVITY TRAY OVER WINDOW

PRESTRESSED CONCRETE LINTEL

80MM KINGSPAN OR EQUAL CAVITY BAT

50MM CLEAR CAVITY

PRECAST CONCRETE SILL BEDDED ON CAVITY TRAY

100MM DENSE CONC BLOCK EXT LEAF WALL

SS Wall ties spaced vertically between joints 450mm c & vertical 900mm c horizontal clips retaining insulation to inner leaf.

FOUNDATION DETAIL

MEZZANINE JOIST DETAIL

C16 225 X 44 mm JOISTS @400MM CENTERS

BUILT INTO INNER LEAF 100MM BEARING WRAPPED IN DPC

DPC CAVITY TRAY OVER WINDOW

PRESTRESSED CONCRETE LINTEL

**SCALE 1:25** 

RADON BARRIER HD DPC OVER 500MM SAND BED & BELOW UNDERFOOT INSULATION

100MM KINGSPAN OR EQUAL THERMO FLOOR INSULATION LAYER WITH 25 MM PERIMETER LINE 130MM CAVITY FILLED AND TAPERED IN LEAMIX CONCRETE