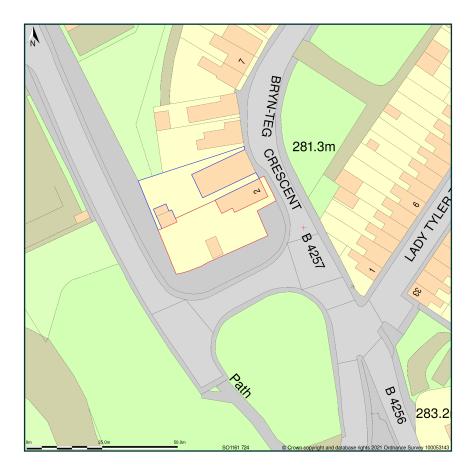

## 2, Brynteg Crescent, Rhymney, Caerphilly County Borough, NP22 5PE

Site Plan shows area bounded by: 311543.28, 207172.18 311684.7, 207313.6 (at a scale of 1:1250), OSGridRef: SO1161 724. The representation of a road, track or path is no evidence of a right of way. The representation of features as lines is no evidence of a property boundary.