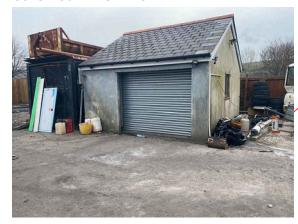

## PROPOSING TO DEMOLISH IRREGULAR POORLY CONSTRUCTED BUILDING

APPLICAN IS PROPOSING TO DEMOLISH BOTH IRREGULAR BUILT GARAGE / WORKSHOPS AS THEY ARE OF POOR DESIGN AND DETRACT FROM THE VISTA

APPLICAN IS PROPOSING TO DEMOLISH BOTH IRREGULAR BUILT GARAGE / WORKSHOPS AS THEY ARE OF POOR DESIGN AND DETRACT FROM THE VISTA

# MOTOR HOME WINTER STORE

PROJECT NAME:
PROPOSED DOMESTIC GARAGE
NO 2 BRYNTEG CRESCENT, RHYMNEY NP225PE

DRW TITLE \$ NO FDL5003032 | 006

DATE 03/03/2 | NOT TO SCALE

Drawn By: ST

STK