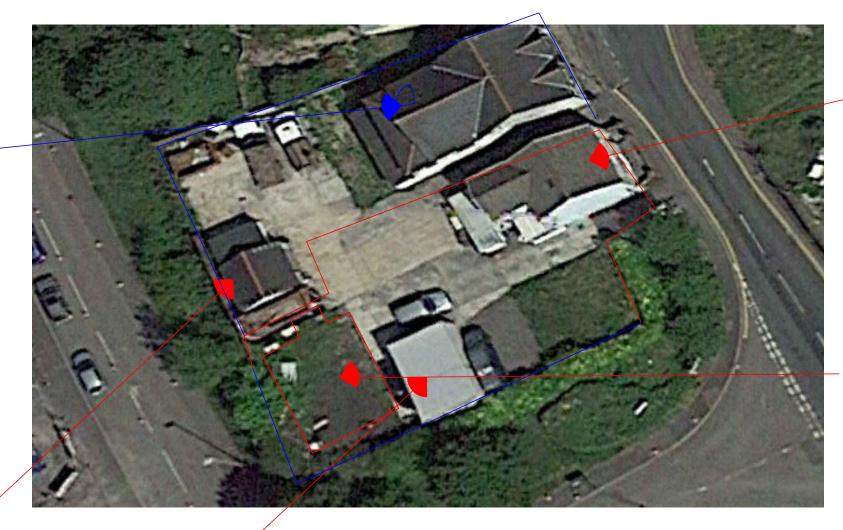

NO 3
BRYNTEG
CRESCENT
IS ALSO —
OWNED BY
APPLICANT

PROPERTY
OF
APPLICATION.
NO 2
BRYNTEG
CRESCENT

PROPOSED APPROX LOCATION OF NEW GARAGE / MOTOR HOME STORE WITHIN THIS APPLICATION

## PROPOSING TO DEMOLISH IRREGULAR POORLY CONSTRUCTED BUILDING

APPLICAN IS PROPOSING TO DEMOLISH BOTH IRREGULAR BUILT GARAGE / WORKSHOPS AS THEY ARE OF POOR DESIGN AND DETRACT FROM THE VISTA

APPLICAN IS PROPOSING TO DEMOLISH BOTH IRREGULAR BUILT GARAGE / WORKSHOPS AS THEY ARE OF POOR DESIGN AND DETRACT FROM THE VISTA

# MOTOR HOME WINTER STORE

PROJECT NAME:
PROPOSED DOMESTIC GARAGE
NO 2 BRYNTEG CRESCENT, RHYMNEY NP225PE

DRW TITLE \$ NO FDL5003032 | 006

DATE 03/03/2 | NOT TO SCALE

Drawn By: ST

STK