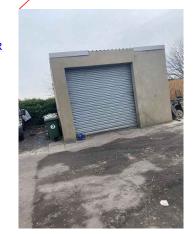

## PROPOSING TO DEMOLISH IRREGULAR POORLY CONSTRUCTED BUILDING

APPLICAN IS PROPOSING TO DEMOLISH BOTH IRREGULAR BUILT GARAGE / WORKSHOPS AS THEY ARE OF POOR DESIGN AND DETRACT FROM THE VISTA

APPLICAN IS PROPOSING TO DEMOLISH BOTH IRREGULAR BUILT GARAGE / WORKSHOPS AS THEY ARE OF POOR DESIGN AND DETRACT FROM THE VISTA

# MOTOR HOME WINTER STORE

PROJECT NAME:
PROPOSED DOMESTIC GARAGE
NO 2 BRYNTEG CRESCENT, RHYMNEY NP225PE

DRW TITLE \$ NO FDL5003032 | 006

DATE 03/03/2 | NOT TO SCALE

Drawn By: ST

STK