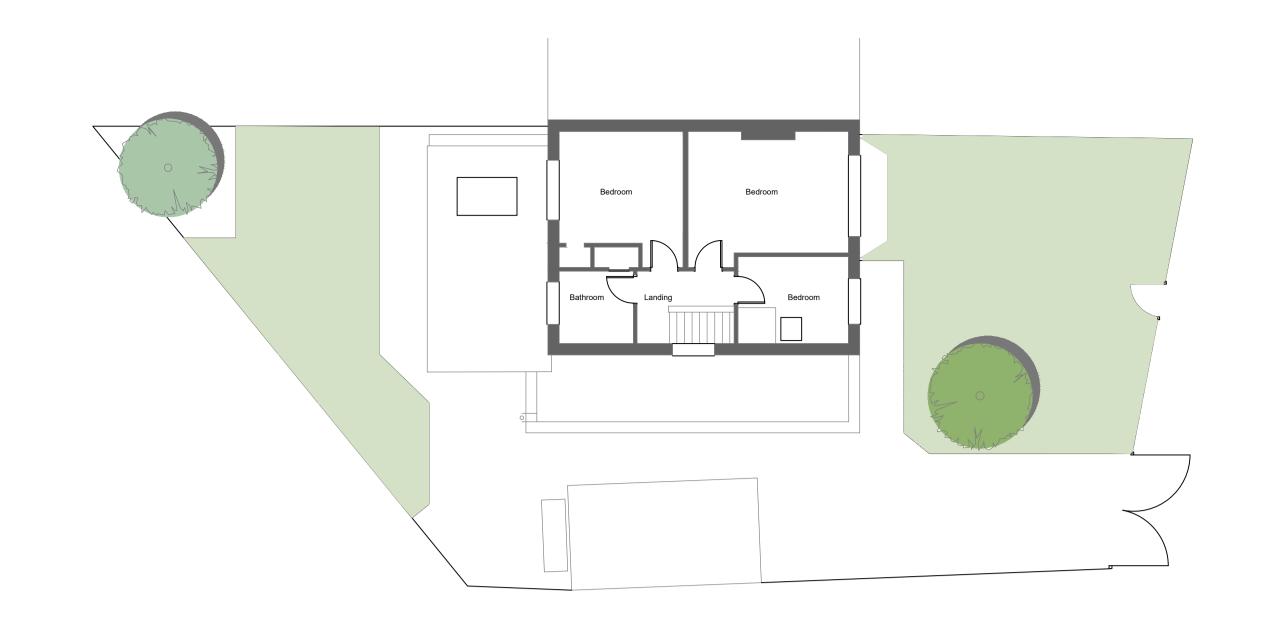

NORTH ELEVATION (FRONT)

EAST ELEVATION (SIDE)

SOUTH ELEVATION (REAR)

FIRST FLOOR PLAN

GROUND FLOOR PLAN

scale 1:1250

Pre fabricated concrete panel garage - too small to accommodate standard car size and up & over door will not open with two cars on drive