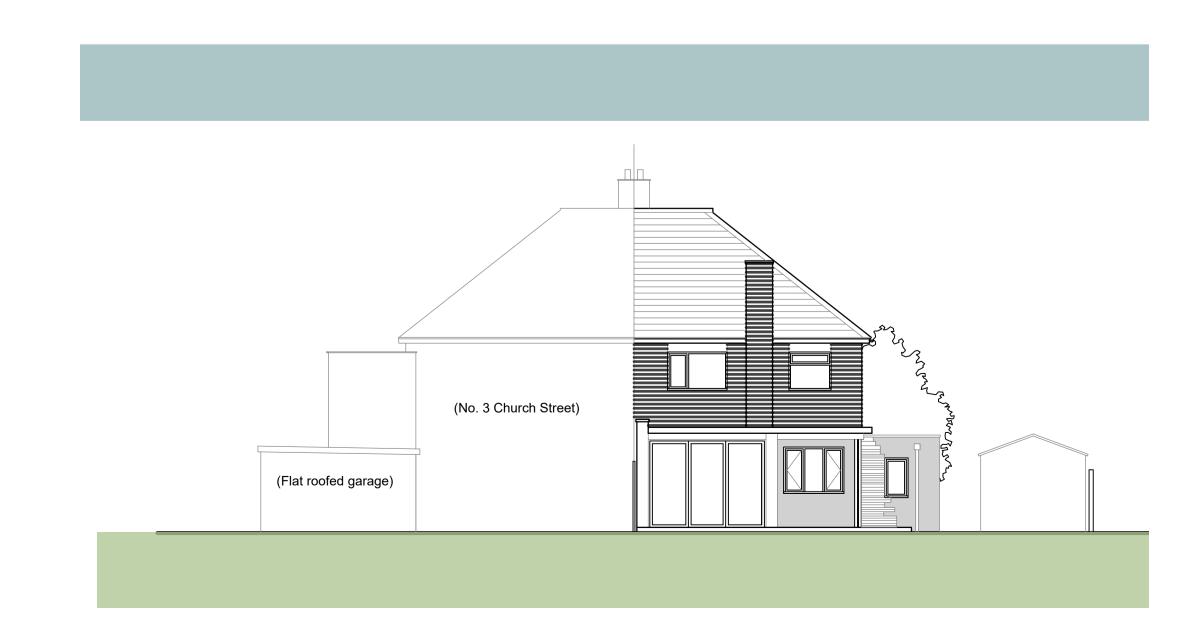

NORTH ELEVATION (FRONT)

EAST ELEVATION (SIDE)

SOUTH ELEVATION (REAR)

FIRST FLOOR PLAN

GROUND FLOOR PLAN

scale 1:1250

Pre fabricated concrete panel garage - too small to accommodate standard car size and up & over door will not open with two cars on drive