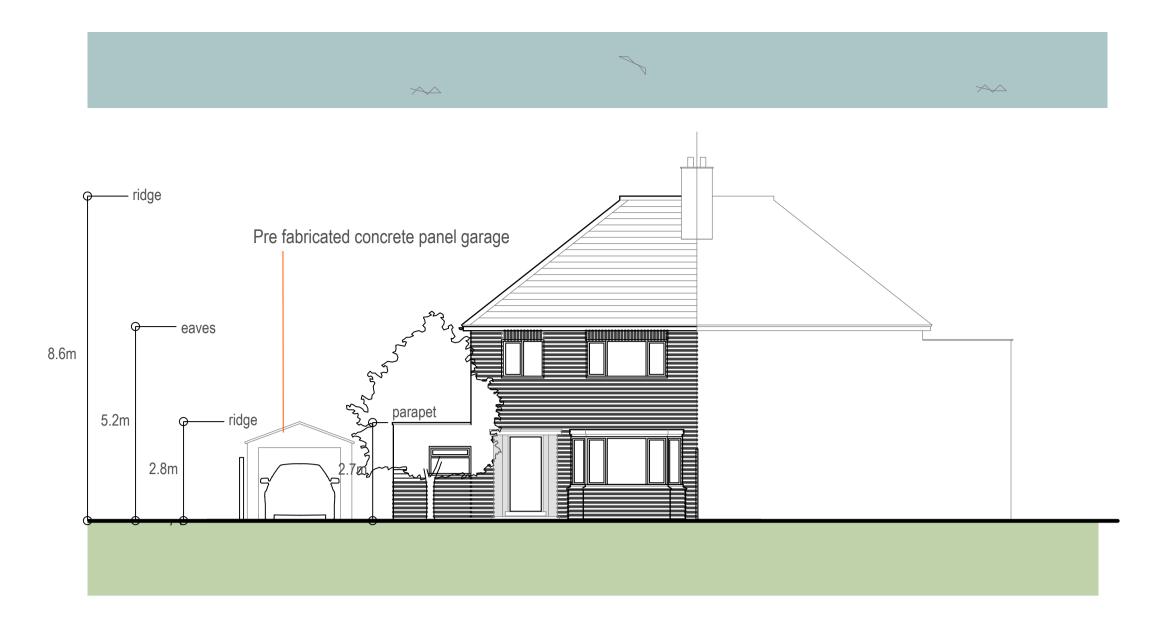

NORTH ELEVATION (FRONT)

EAST ELEVATION (SIDE)

SOUTH ELEVATION (REAR)

FIRST FLOOR PLAN

GROUND FLOOR PLAN

scale 1:1250

Pre fabricated concrete panel garage - too small to accommodate standard car size and up & over door will not open with two cars on drive