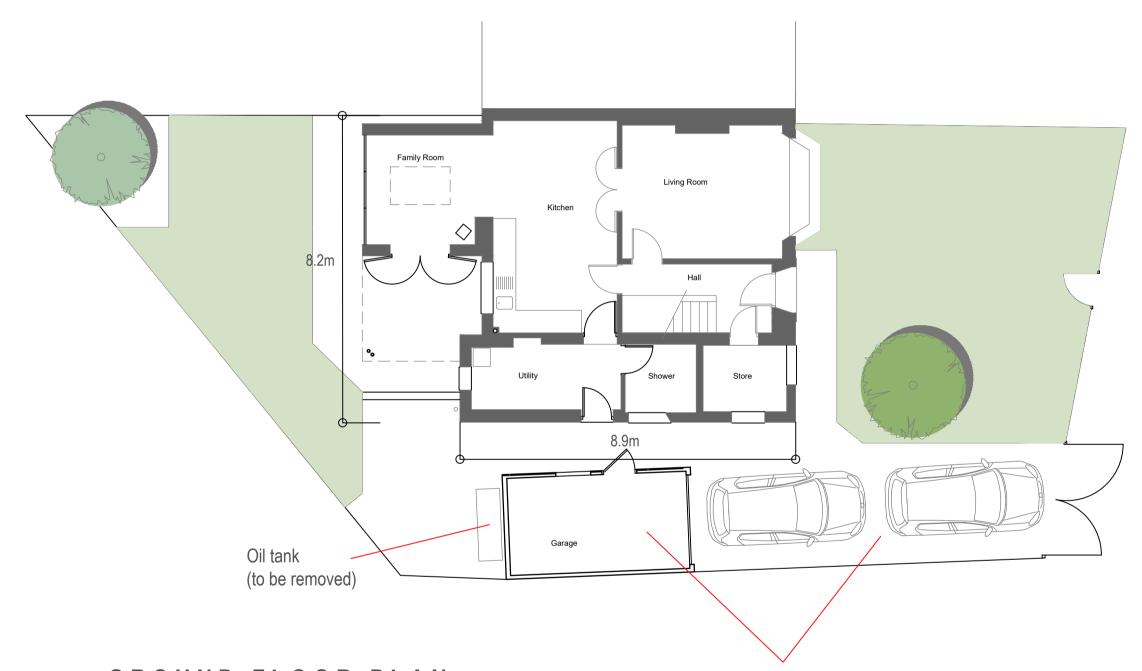

NORTH ELEVATION (FRONT)

EAST ELEVATION (SIDE)

SOUTH ELEVATION (REAR)

FIRST FLOOR PLAN

GROUND FLOOR PLAN

scale 1:1250

Pre fabricated concrete panel garage - too small to accommodate standard car size and up & over door will not open with two cars on drive