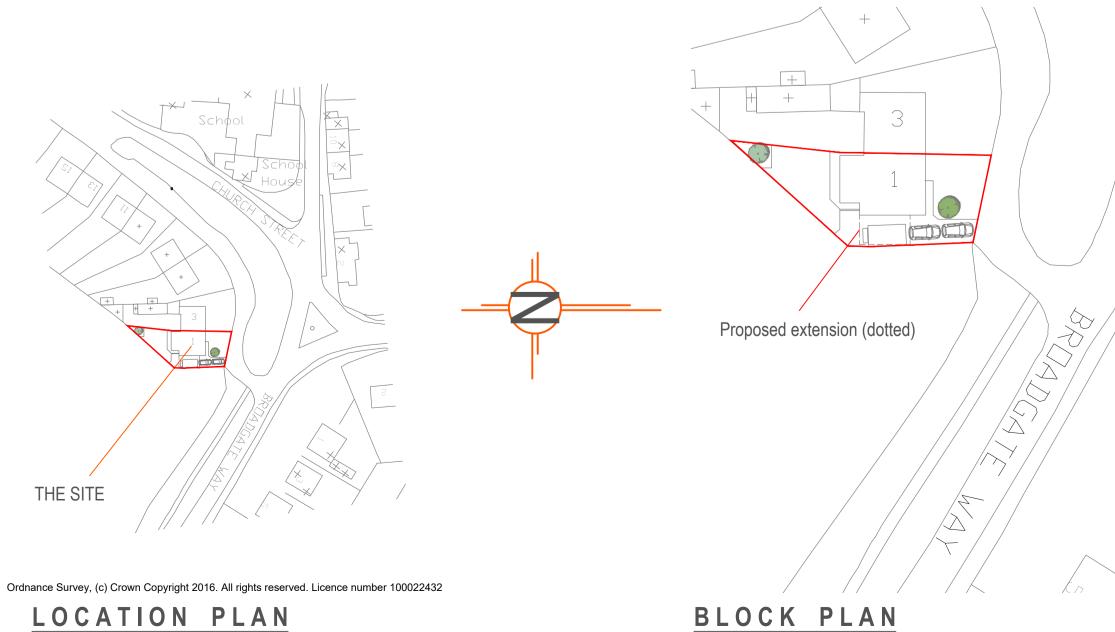

BLOCK PLAN scale 1:500

**SCALE 1:100** 

**SCALE 1:500** 

**SCALE 1:1250** 

Amended for planning 30/03/21

1 CHURCH STREET WARMINGTON

FIRST FLOOR SIDE EXTENSION

**EXISTING** PLANS and ELEVATIONS