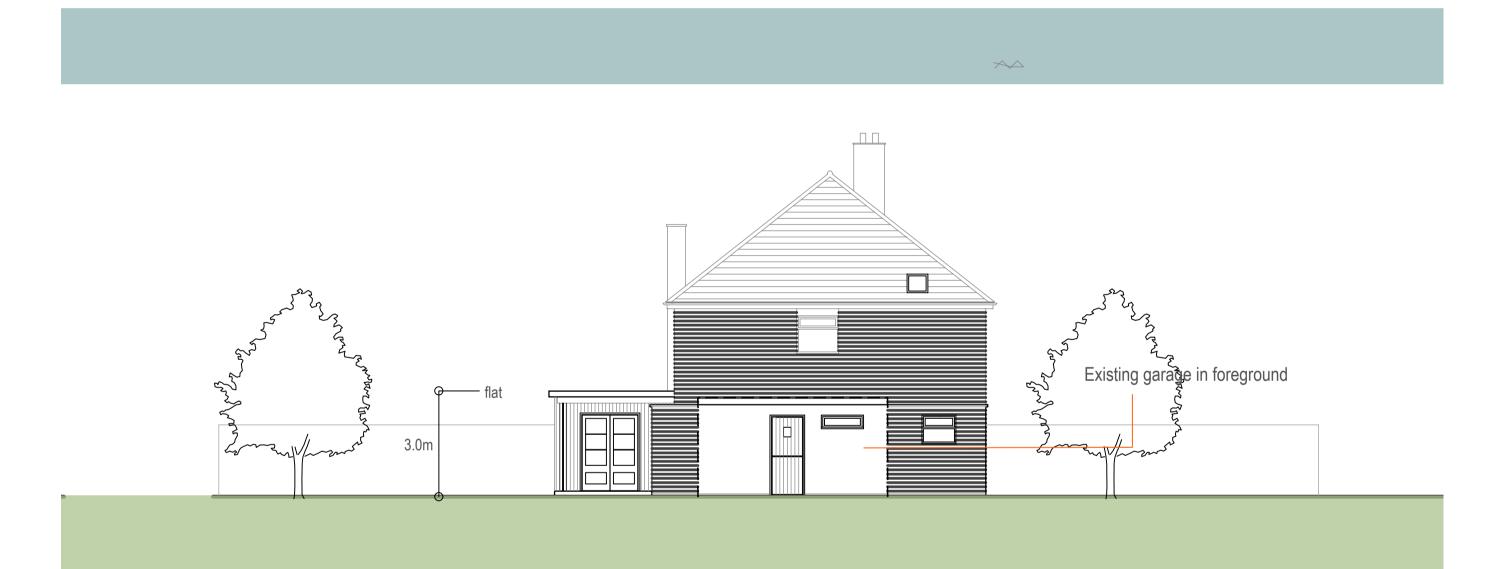

NORTH ELEVATION (FRONT)

EAST ELEVATION (SIDE)

SOUTH ELEVATION (REAR)

FIRST FLOOR PLAN

GROUND FLOOR PLAN

scale 1:1250

Pre fabricated concrete panel garage - too small to accommodate standard car size and up & over door will not open with two cars on drive