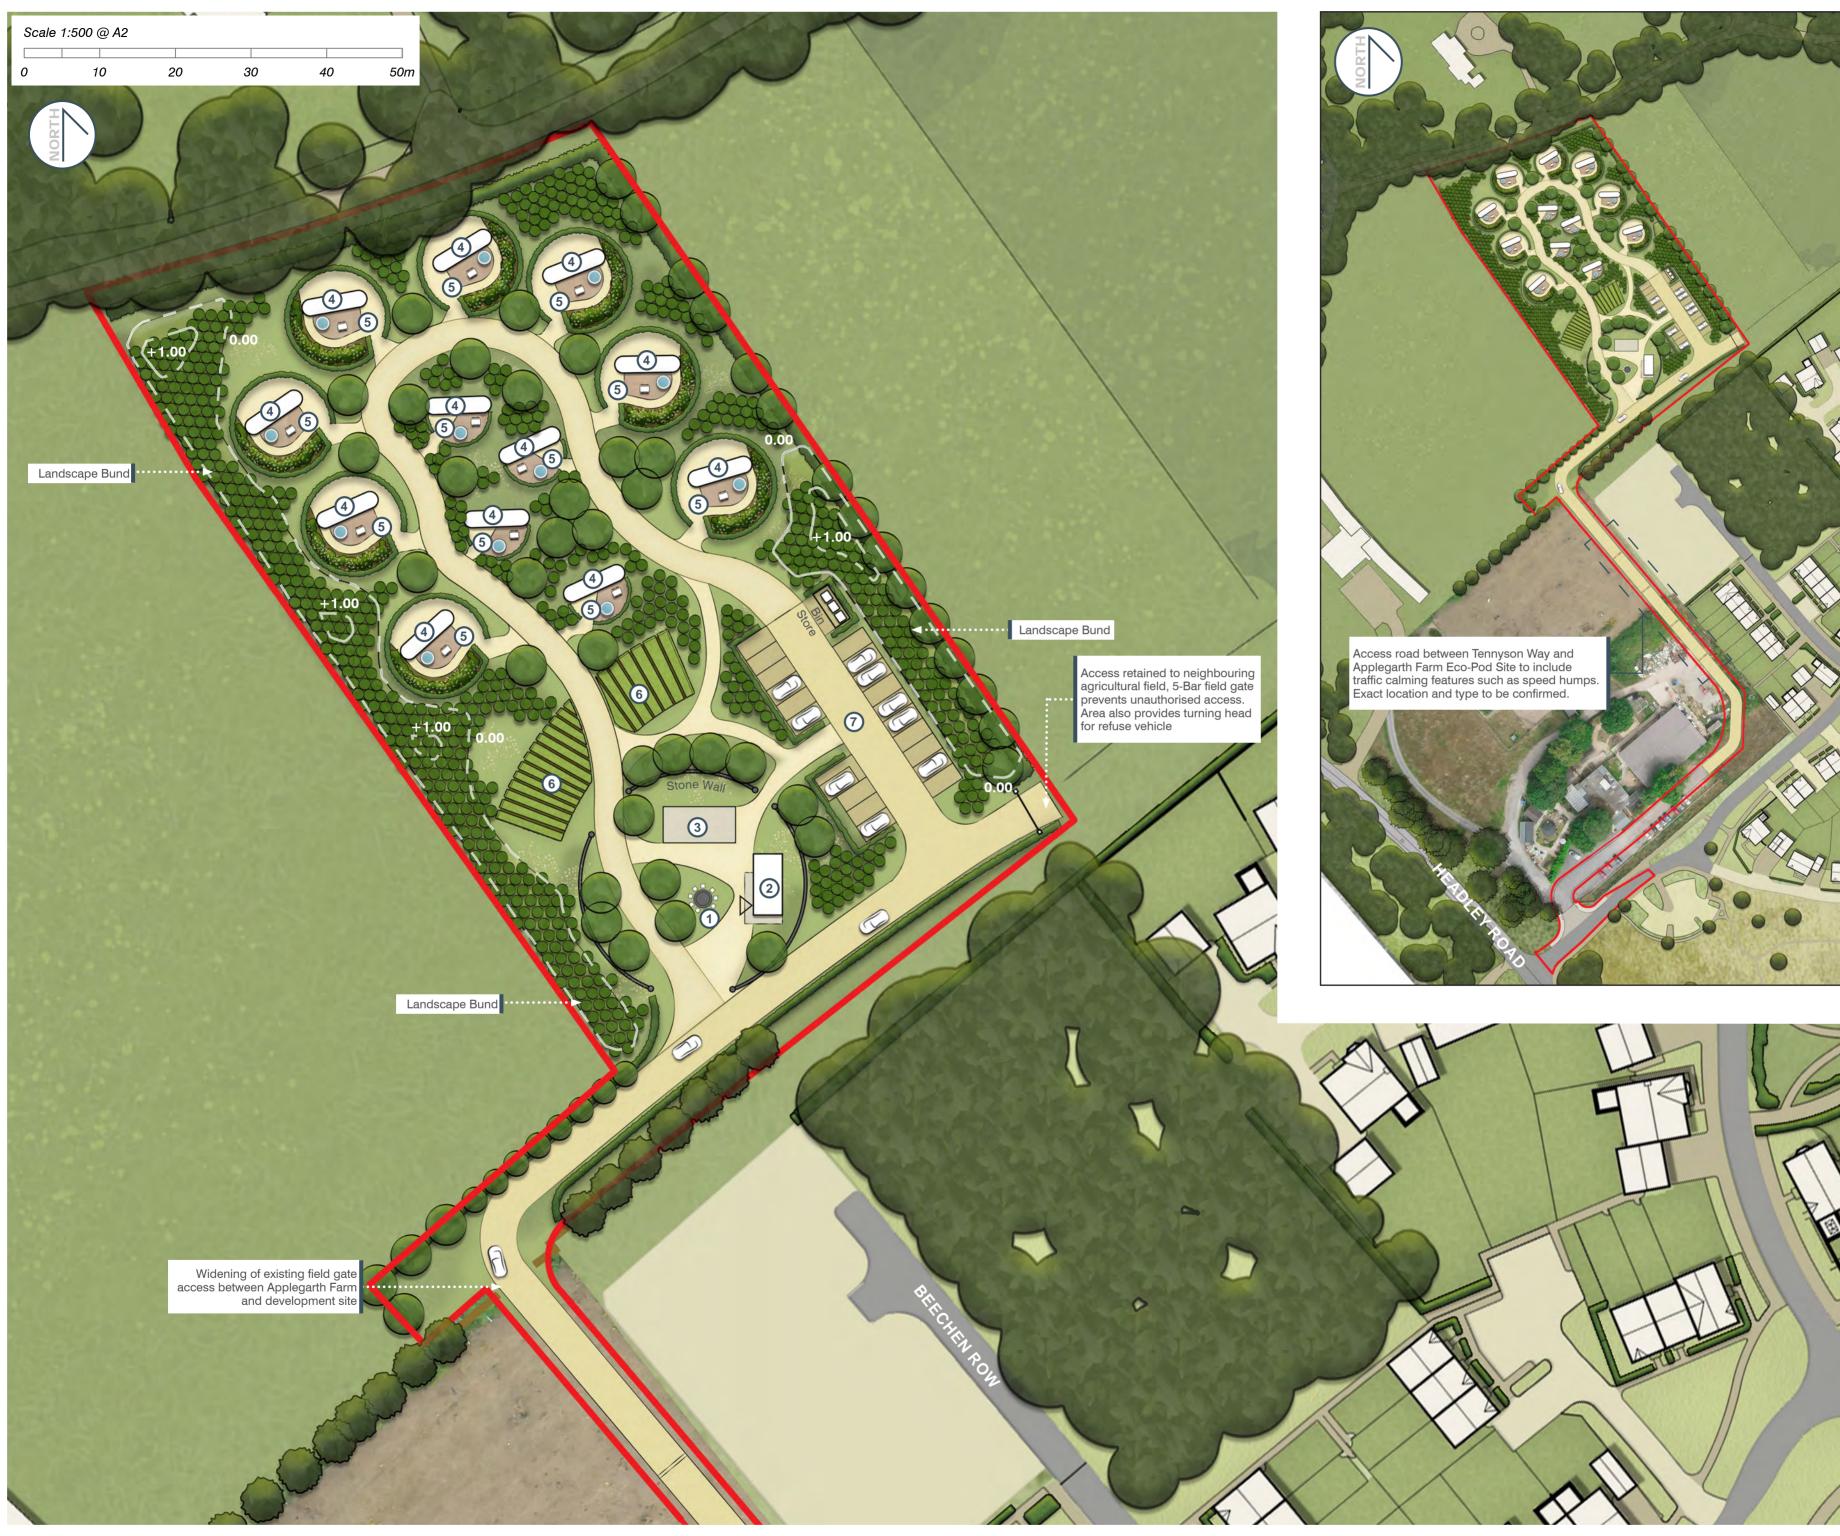

## O Site Boundary

1 Arrival Space Partially enclosed welcome area featuring the Reception Pod (2) and communal area (3) as well as a fire pit and herbaceous planting.

2 Reception Pod

Modular Group - Pembroke Pod or similar used as a Reception for the glamping site.

- ③ Communal Area Paved area to provide space for gathering and activity.
- Accommodation Pods

12 x Iglucraft, Cabin Model 4 (Big Window, hand-crafted pod to provide accommodation for up to 4 guests.

5 Pod 'Habitat'

Each pod to have a uniquely planted private space with external space including wood fired hot tubs, furniture and growing towers

6 Market Garden

Growing space producing food for use in both the Applegarth Farm Shop and Restaurant.

Car Park Area

Hedging and matrix style tree planting used to enclose and screen the car park. Contains 1no. DDA space and Bin Store.

- $\triangle$  Building Entrance
- Existing Trees
- Proposed Trees
- Proposed Landscape Bunds