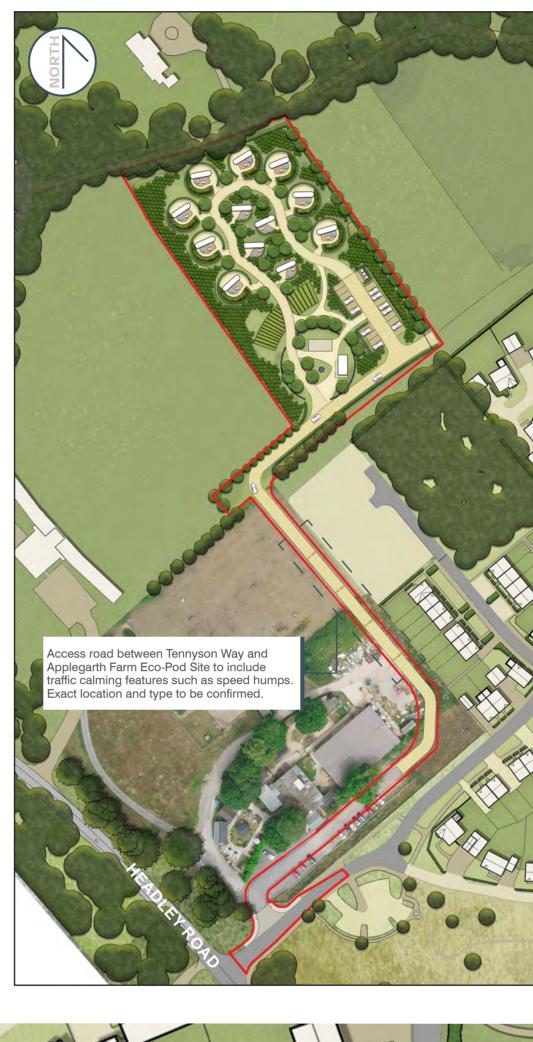

## O Site Boundary

1 Arrival Space Partially enclosed welcome area featuring the Reception Pod (2) and communal area (3) as well as a fire pit and herbaceous planting.

2 Reception Pod

Modular Group - Pembroke Pod or similar used as a Reception for the glamping site.

- ③ Communal Area Paved area to provide space for gathering and activity.
- Accommodation Pods

12 x Iglucraft, Cabin Model 4 (Big Window, hand-crafted pod to provide accommodation for up to 4 guests.

5 Pod 'Habitat'

Each pod to have a uniquely planted private space with external space including wood fired hot tubs, furniture and growing towers

6 Market Garden

Growing space producing food for use in both the Applegarth Farm Shop and Restaurant.

Car Park Area

Hedging and matrix style tree planting used to enclose and screen the car park. Contains 1no. DDA space and Bin Store.

- $\triangle$  Building Entrance
- Existing Trees
- Proposed Trees
- Proposed Landscape Bunds