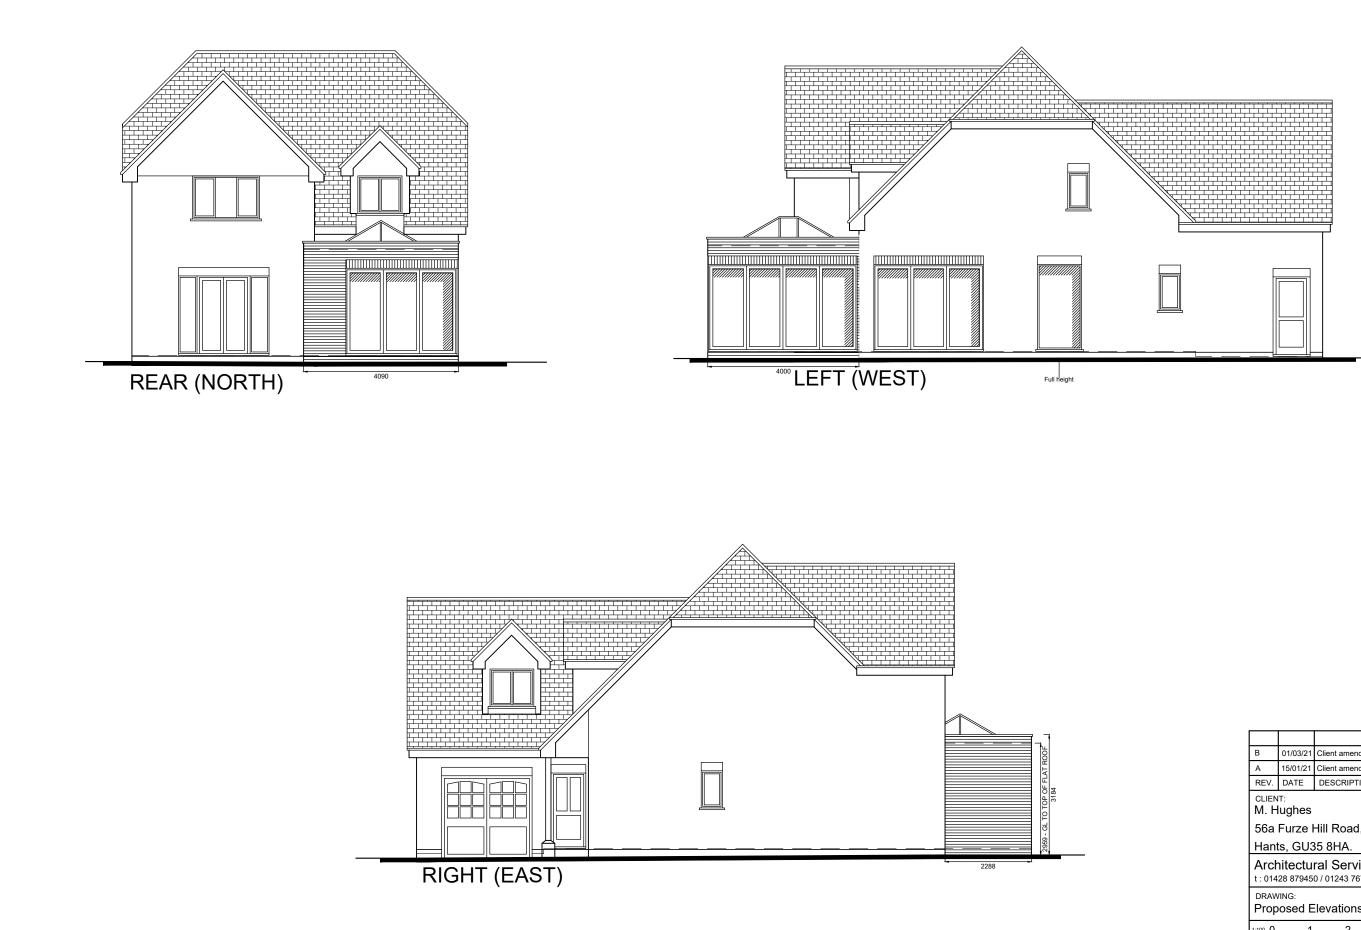

| В                                                                                 | 01/03/21             | Client amendments |     |                    |     |
|-----------------------------------------------------------------------------------|----------------------|-------------------|-----|--------------------|-----|
| А                                                                                 | 15/01/21             | Client amendments |     |                    |     |
| REV.                                                                              | DATE                 | DESCRIPTION       |     |                    |     |
| CLIENT:<br>M. Hughes                                                              |                      |                   |     |                    |     |
| 56a Furze Hill Road, Headley Down,                                                |                      |                   |     |                    |     |
| Hants, GU35 8HA.                                                                  |                      |                   |     |                    |     |
| Architectural Services<br>t : 01428 879450 / 01243 767440 w: architectural.uk.com |                      |                   |     |                    |     |
| DRAWING:<br>Proposed Elevations                                                   |                      |                   |     |                    |     |
| 1:100 0                                                                           | 1                    | 2                 | 3   | 4                  | 5   |
|                                                                                   |                      |                   |     |                    |     |
| 1:50 0                                                                            | 0.                   | 5 1.0             | 1.5 | 2.0                | 2.5 |
| DRG N<br>08/1                                                                     | ₀.<br>1 <b>3-006</b> | DATE:<br>19/12/18 | В   | scale:<br>A3: 1:10 | 0   |