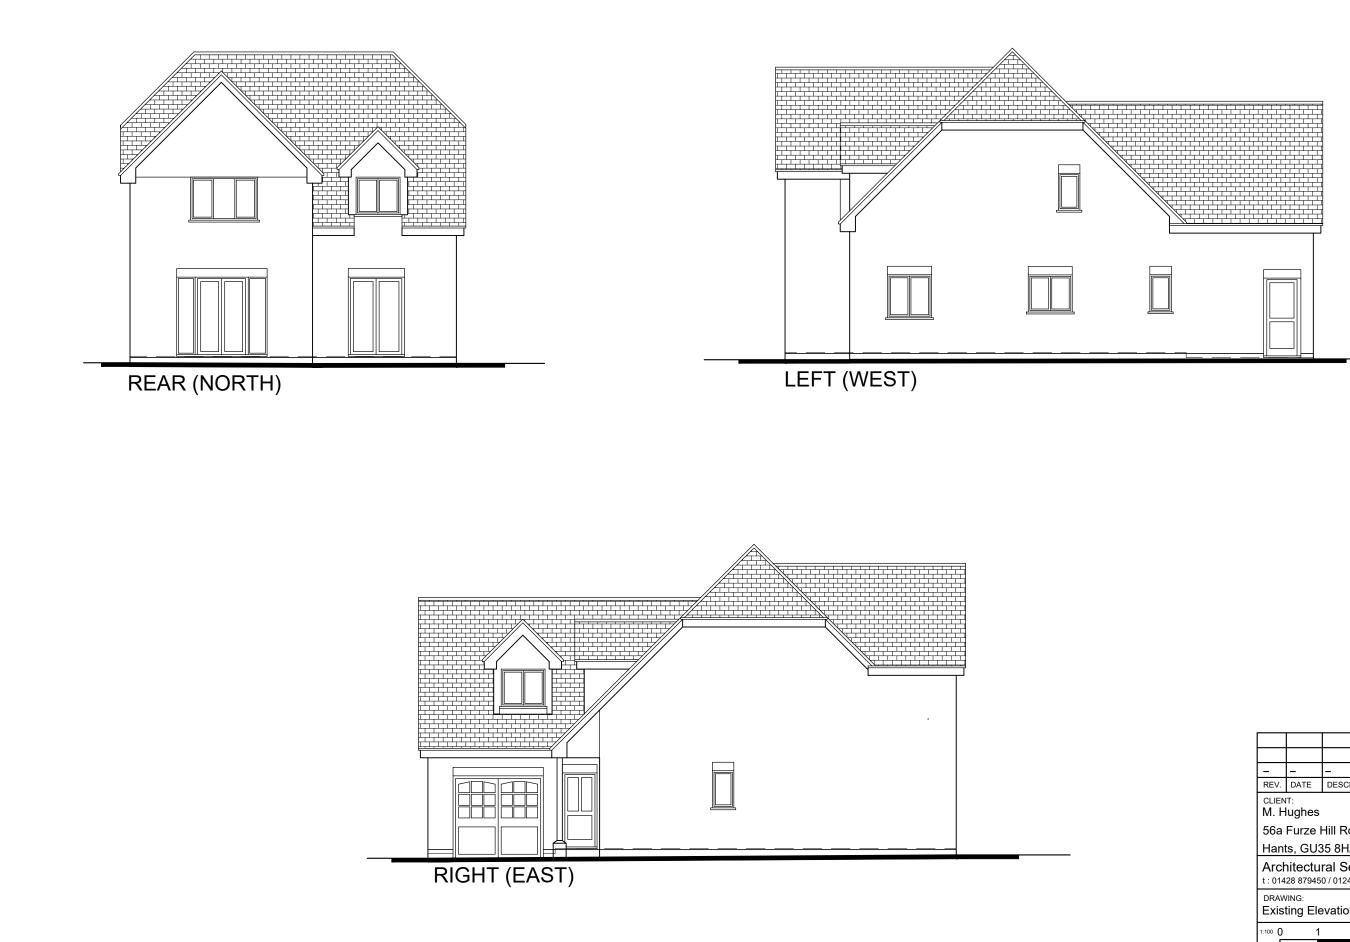

| -                                                                                | -                                  | -              |     |                     |     |
|----------------------------------------------------------------------------------|------------------------------------|----------------|-----|---------------------|-----|
| REV.                                                                             | DATE                               | DESCRIPT       | ION |                     |     |
|                                                                                  | CLIENT:<br>M. Hughes               |                |     |                     |     |
| 56a                                                                              | 56a Furze Hill Road, Headley Down, |                |     |                     |     |
| Hants, GU35 8HA.                                                                 |                                    |                |     |                     |     |
| Architectural Services<br>t: 01428 879450 / 01243 767440 w: architectural.uk.com |                                    |                |     |                     |     |
| DRAWING:<br>Existing Elevations                                                  |                                    |                |     |                     |     |
| 1:100 0                                                                          | 1                                  | 2              | 3   | 4                   | 5   |
|                                                                                  |                                    |                |     |                     |     |
| 1:50 0                                                                           | 0.                                 | 5 1.0          | 1.5 | 2.0                 | 2.5 |
| DRG 1<br>08/1                                                                    | <sup>NO.</sup><br>1 <b>3-005</b>   | DATE:<br>19/12 | /18 | scale:<br>A3: 1:100 | )   |