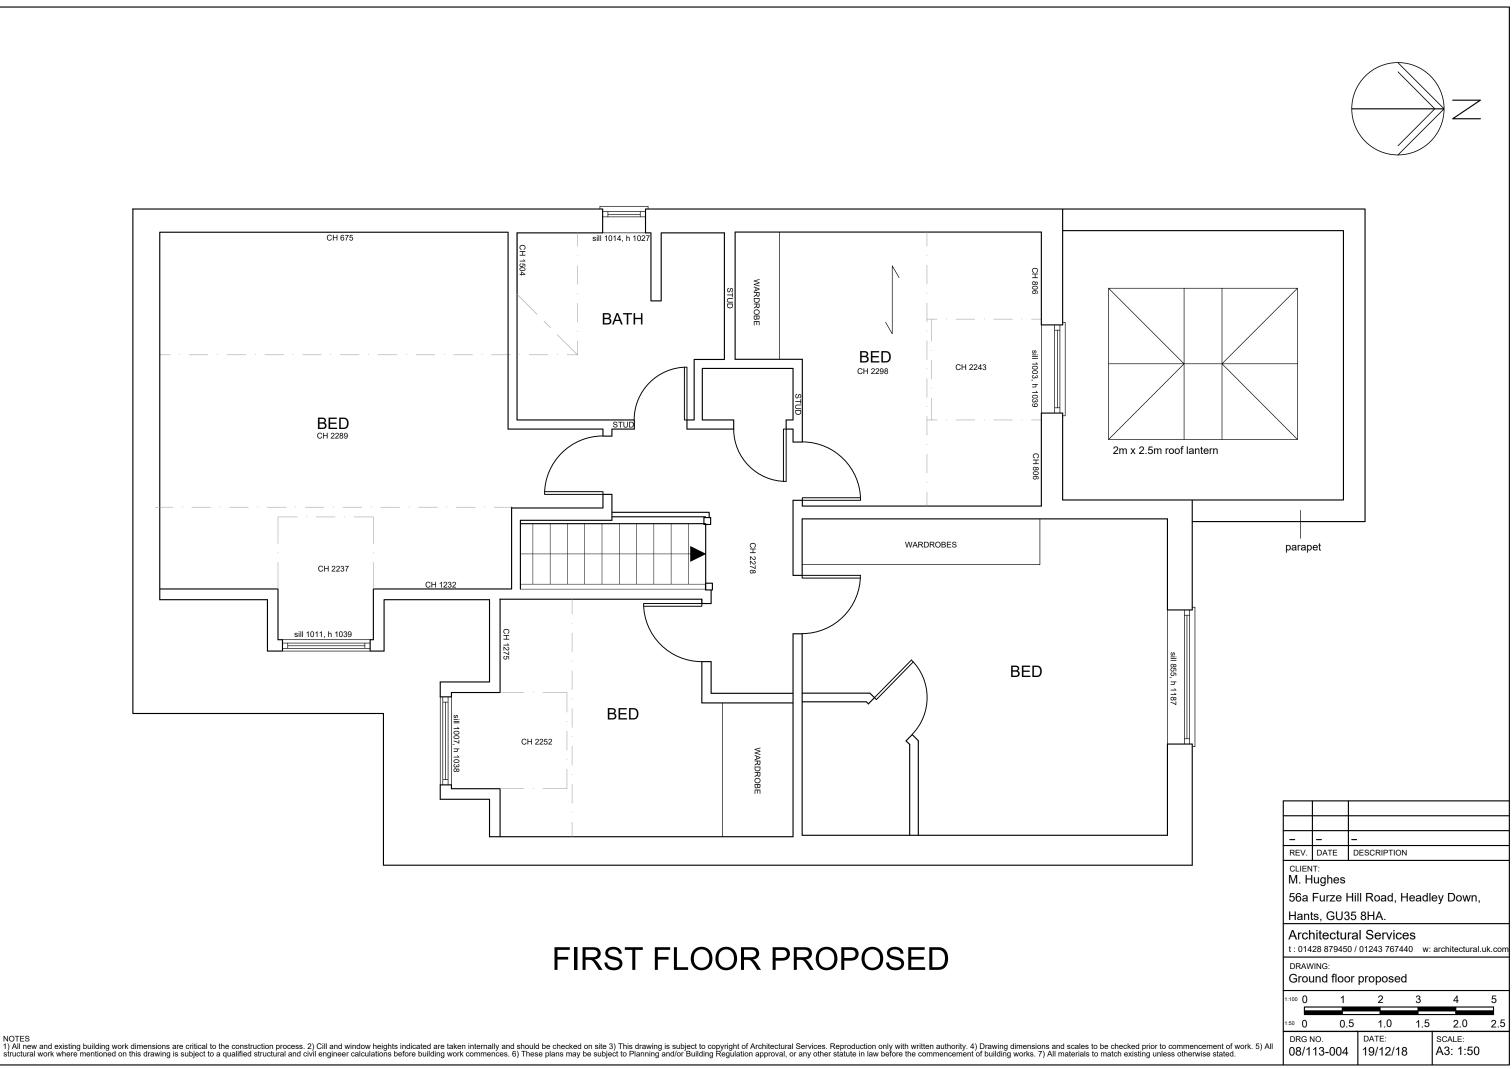

## FIRST FLOOR EXISTING

NOTES 1) All new and existing building work dimensions are critical to the construction process. 2) Cill and window heights indicated are taken internally and should be checked on site 3) This drawing is subject to copyright of Architectural Services. Reproduction only with written authority. 4) Drawing dimensions and scales to be checked prior to commencement of work. 5) All structural work where mentioned on this drawing is subject to a qualified structural and civil engineer calculations before building work commences. 6) These plans may be subject to Planning and/or Building Regulation approval, or any other statute in law before the commencement of building works. 7) All materials to match existing unless otherwise stated.

| -                                                                                | -                                  | -                |     |                    |     |
|----------------------------------------------------------------------------------|------------------------------------|------------------|-----|--------------------|-----|
| REV.                                                                             | DATE                               | DESCRIPTIC       | N   |                    |     |
|                                                                                  | CLIENT:<br>M. Hughes               |                  |     |                    |     |
| 56a                                                                              | 56a Furze Hill Road, Headley Down, |                  |     |                    |     |
| Hants, GU35 8HA.                                                                 |                                    |                  |     |                    |     |
| Architectural Services<br>t: 01428 879450 / 01243 767440 w: architectural.uk.com |                                    |                  |     |                    |     |
| DRAWING:<br>First floor existing                                                 |                                    |                  |     |                    |     |
| 1:100 0                                                                          | 1                                  | 2                | 3   | 4                  | 5   |
|                                                                                  |                                    |                  |     |                    |     |
| 1:50 0                                                                           | 0.                                 | 5 1.0            | 1.5 | 2.0                | 2.5 |
| DRG 1<br>08/1                                                                    | NO.<br>1 <b>3-002</b>              | DATE:<br>19/12/1 | 8   | scale:<br>A3: 1:50 |     |