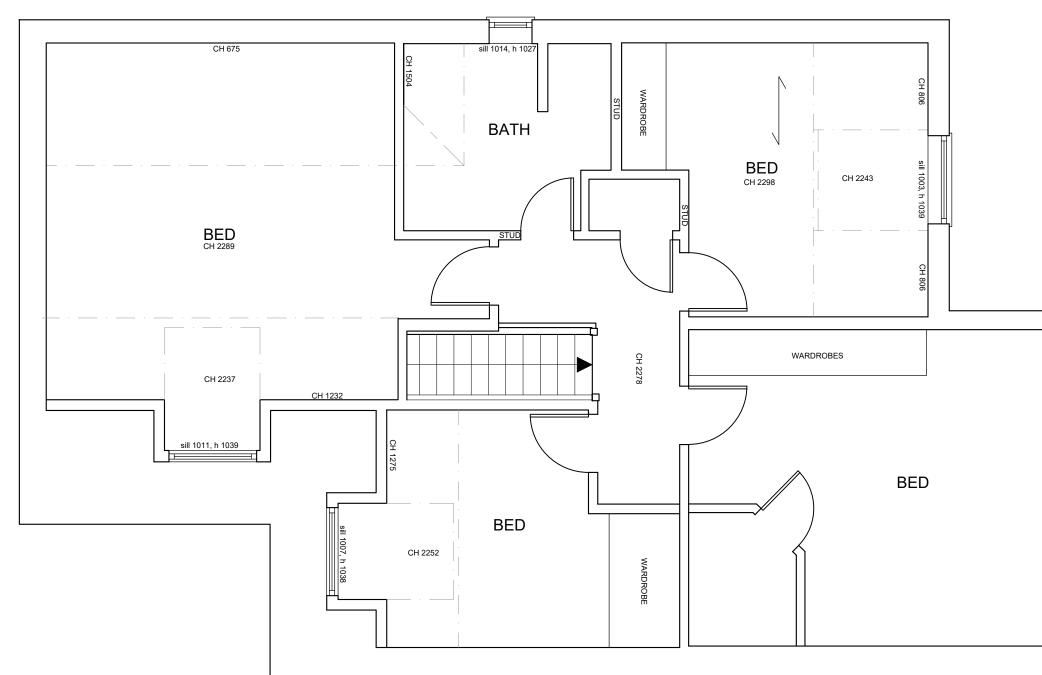

## FIRST FLOOR EXISTING

NOTES 1) All new and existing building work dimensions are critical to the construction process. 2) Cill and window heights indicated are taken internally and should be checked on site 3) This drawing is subject to copyright of Architectural Services. Reproduction only with written authority. 4) Drawing dimensions and scales to be checked prior to commencement of work. 5) All structural work where mentioned on this drawing is subject to a qualified structural and civil engineer calculations before building work commences. 6) These plans may be subject to Planning and/or Building Regulation approval, or any other statute in law before the commencement of building works. 7) All materials to match existing unless otherwise stated.

| -                                                                                | -                                  | -                |     |                    |     |
|----------------------------------------------------------------------------------|------------------------------------|------------------|-----|--------------------|-----|
| REV.                                                                             | DATE                               | DESCRIPTIC       | N   |                    |     |
|                                                                                  | CLIENT:<br>M. Hughes               |                  |     |                    |     |
| 56a                                                                              | 56a Furze Hill Road, Headley Down, |                  |     |                    |     |
| Hants, GU35 8HA.                                                                 |                                    |                  |     |                    |     |
| Architectural Services<br>t: 01428 879450 / 01243 767440 w: architectural.uk.com |                                    |                  |     |                    |     |
| DRAWING:<br>First floor existing                                                 |                                    |                  |     |                    |     |
| 1:100 0                                                                          | 1                                  | 2                | 3   | 4                  | 5   |
|                                                                                  |                                    |                  |     |                    |     |
| 1:50 0                                                                           | 0.                                 | 5 1.0            | 1.5 | 2.0                | 2.5 |
| DRG 1<br>08/1                                                                    | NO.<br>1 <b>3-002</b>              | DATE:<br>19/12/1 | 8   | scale:<br>A3: 1:50 |     |