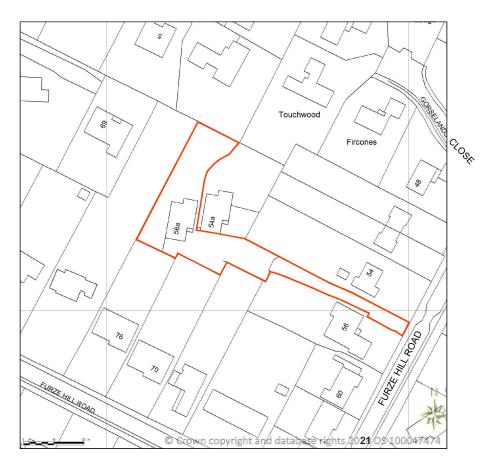

| A. 26/03/21 Red line amended REV. DATE DESCRIPTION CLIENT:                |
|---------------------------------------------------------------------------|
| REV. DATE DESCRIPTION                                                     |
| REV. DATE DESCRIPTION                                                     |
|                                                                           |
| CLIENT                                                                    |
| M. Hughes                                                                 |
| 56a Furze Hill Road, Headley Down,                                        |
| Hants, GU35 8HA.                                                          |
| Architectural Services t: 01428 879450 / 01243 767440 w: architectural.uk |
| DRAWING:<br>Location Plan                                                 |
| 1:1250 0 10 20 30 40 50                                                   |
|                                                                           |
| DRG NO. DATE: SCALE: 08/113-007 19/12/18 A3: 1:1250                       |