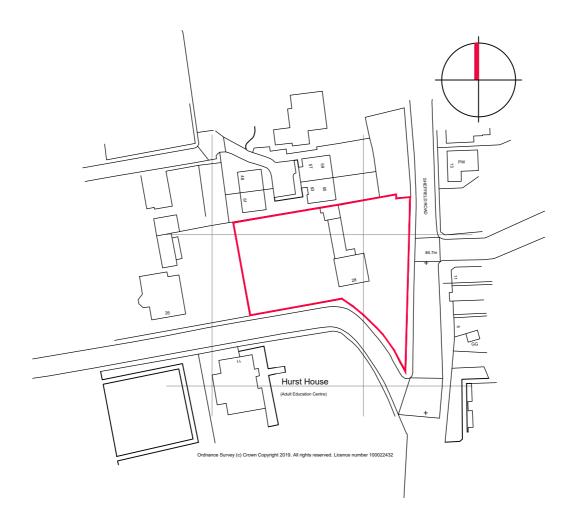

## LOCATION PLAN

Scale - 1: 1250 Floor levels to be agreed prior to build.

|                                                                                                                                               | GENERAL NOTES                                                                                         |                                                                     | Client Narre<br>ANDY BIRD                            |
|-----------------------------------------------------------------------------------------------------------------------------------------------|-------------------------------------------------------------------------------------------------------|---------------------------------------------------------------------|------------------------------------------------------|
| JENKINS                                                                                                                                       | Capyright earts on deage and information contensed in this drawing<br>Do not scale. If in doadst ack. | Drewn By Checked By                                                 |                                                      |
| VEITCH                                                                                                                                        |                                                                                                       | BC TJ                                                               | Office Ref<br>GD/2019/19.060                         |
| NULAN                                                                                                                                         |                                                                                                       | Project Narma ALTERATIONS                                           | Project Number Drawing Number                        |
| Appleby House<br>Unit B Ravensform Way<br>Renisham, Shreffeld S21 3WY<br>T: 01246 432 338<br>F: 01246 435 734<br>E: info@jivnarchitecture.com | Nr. Retendentar Cole                                                                                  | Protect Address<br>28 Abercrombie Street<br>Chesterfield<br>S41 7LW | 19.060<br>Down<br>10.02.2021<br>Scott<br>As Noted@A4 |