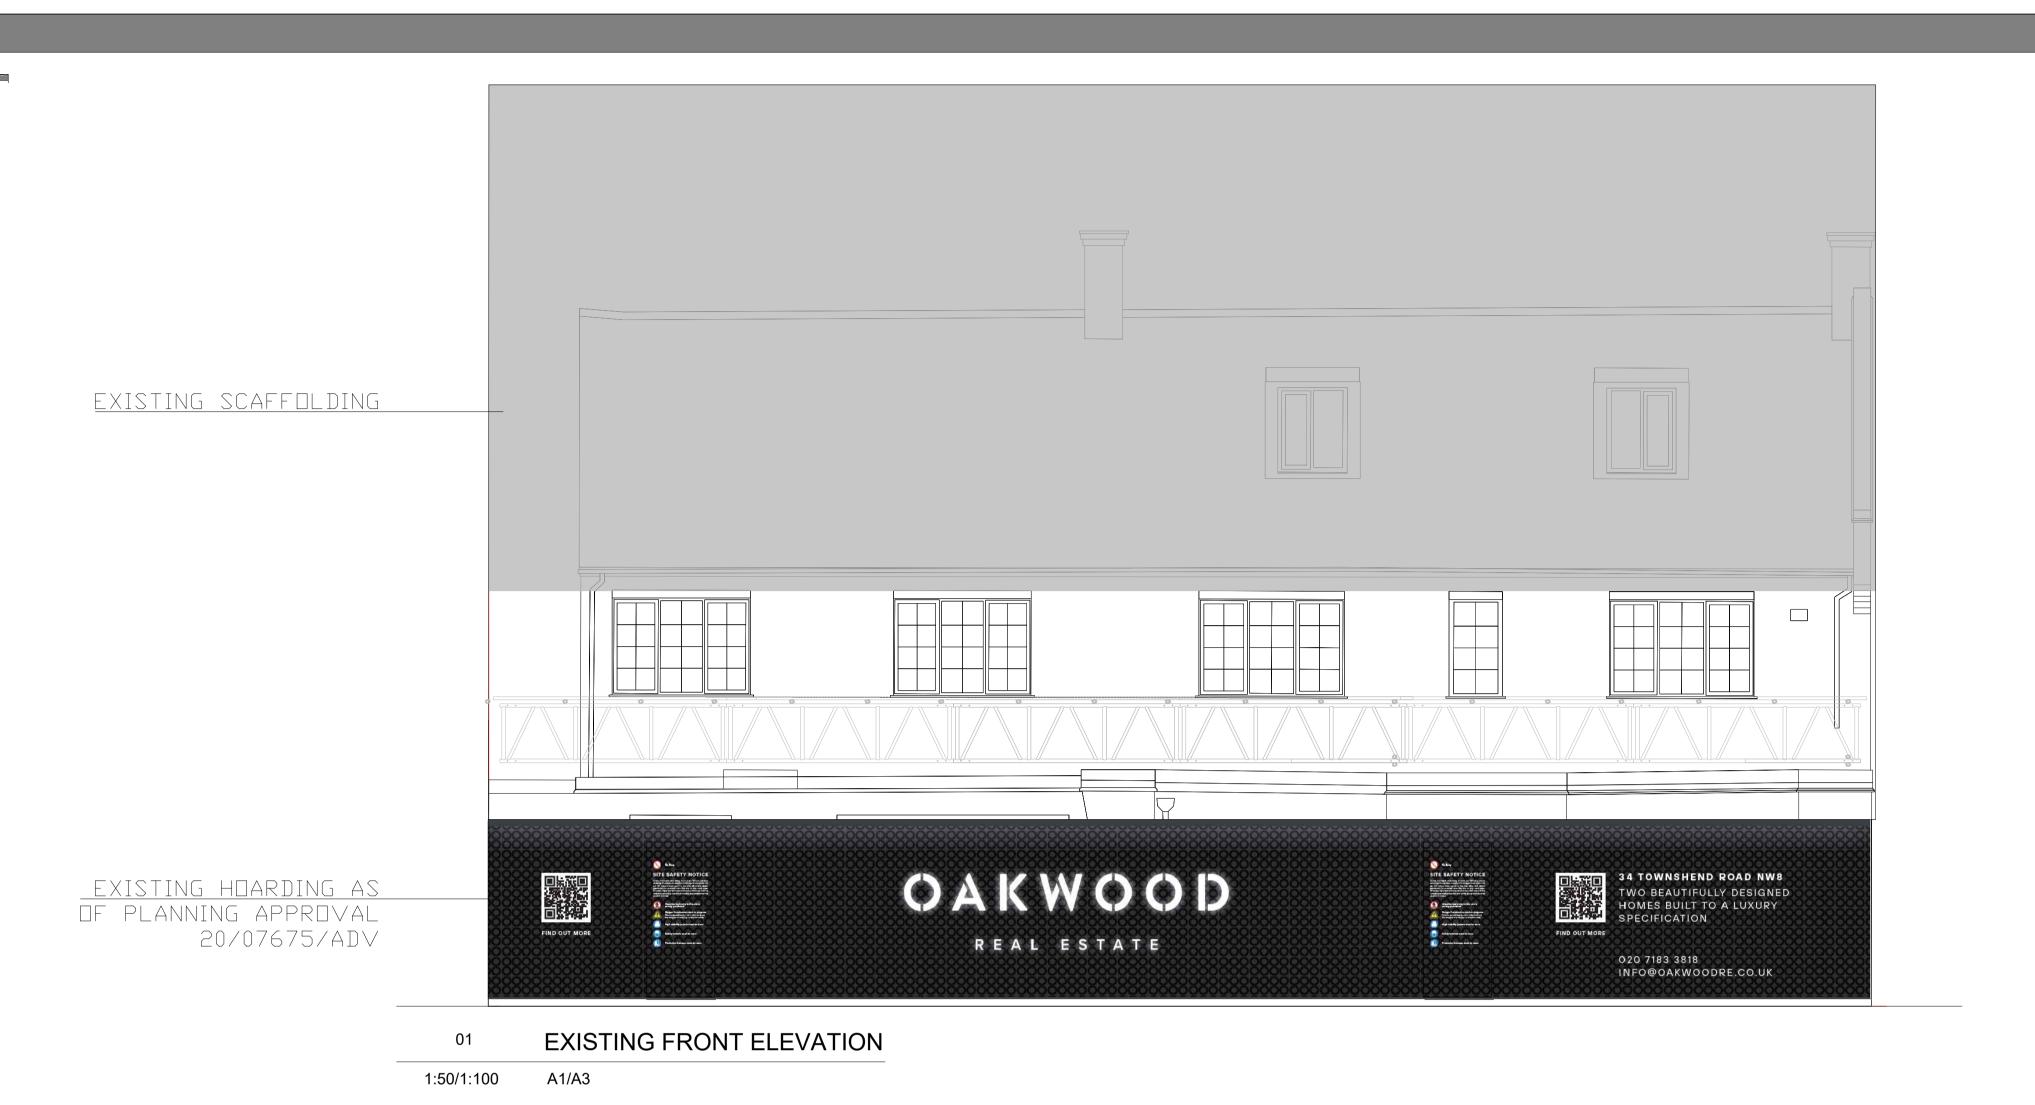

SCALE BAR

PROPOSED BANNER OAKWOOD REAL ESTATE 6400 PROPOSED SCAFFOLDING 9800 mm OAKWOOD EXISTING HOARDING AS OF PLANNING APPROVAL 20/07675/ADV REAL ESTATE 020 7183 3818 INFO@OAKWOODRE.CO.UK

PROPOSED FRONT ELEVATION

1:50/1:100

General Notes:

1.All dimensions to be checked on site prior to construction or fabrication. Any discrepancies should be reported to the

2. Where structural elements are shown this is for illustrative purposes only. All structural design to be carried out by suitably qualified structural engineer.