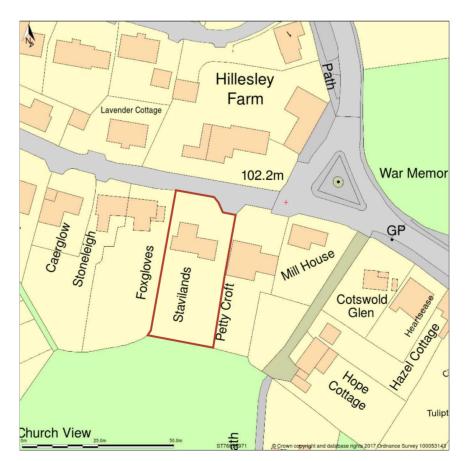

SITE PLAN 1 : 500 @ A2

LOCATION PLAN 1 : 1250 @ A2

| all dimensions to be confirmed on site<br>all works to be carried out in accordance with current Building Regulations<br>drawings and design copyright of SE Architecture and may not be copied, altered or<br>reproduced without authority |                                        |
|---------------------------------------------------------------------------------------------------------------------------------------------------------------------------------------------------------------------------------------------|----------------------------------------|
| project:                                                                                                                                                                                                                                    |                                        |
| Stavilands. Kingswood Road, Hillesley.<br>GL12 7RB                                                                                                                                                                                          |                                        |
| drawing:<br>1 : Location and Site Plans                                                                                                                                                                                                     |                                        |
| March 2021                                                                                                                                                                                                                                  |                                        |
|                                                                                                                                                                                                                                             | <b>SE Architecture</b><br>07814 685519 |