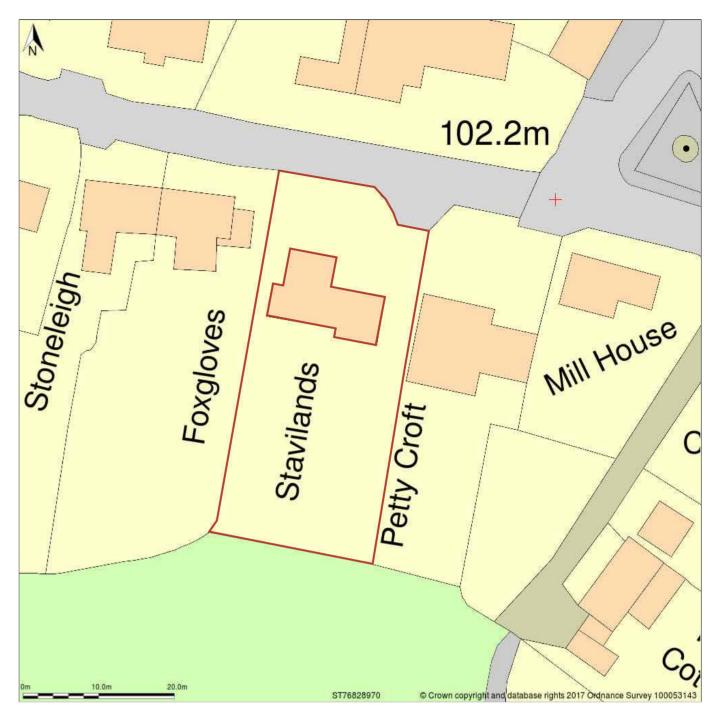

SITE PLAN 1 : 500 @ A2

LOCATION PLAN 1 : 1250 @ A2

| all dimensions to be confirmed on site<br>all works to be carried out in accordance with current Building Regulations<br>drawings and design copyright of SE Architecture and may not be copied, altered or<br>reproduced without authority |                                        |
|---------------------------------------------------------------------------------------------------------------------------------------------------------------------------------------------------------------------------------------------|----------------------------------------|
| project:                                                                                                                                                                                                                                    |                                        |
| Stavilands. Kingswood Road, Hillesley.<br>GL12 7RB                                                                                                                                                                                          |                                        |
| drawing:<br>1 : Location and Site Plans                                                                                                                                                                                                     |                                        |
| March 2021                                                                                                                                                                                                                                  |                                        |
|                                                                                                                                                                                                                                             | <b>SE Architecture</b><br>07814 685519 |