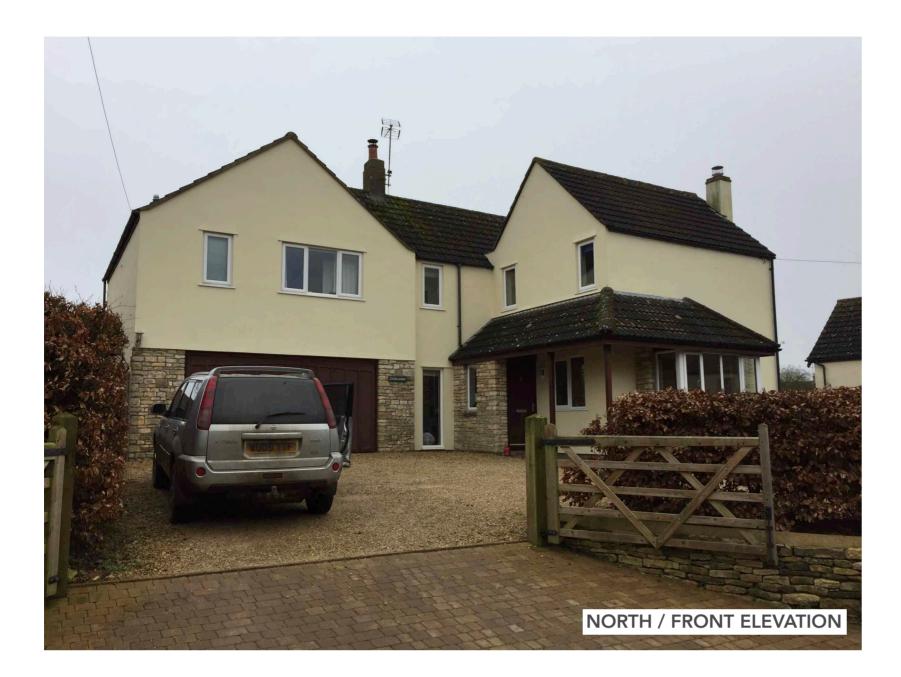

SITE PLAN 1 : 500 @ A2

LOCATION PLAN 1 : 1250 @ A2

| all dimensions to be confirmed on site<br>all works to be carried out in accordance with current Building Regulations<br>drawings and design copyright of SE Architecture and may not be copied, altered or<br>reproduced without authority |                                        |
|---------------------------------------------------------------------------------------------------------------------------------------------------------------------------------------------------------------------------------------------|----------------------------------------|
| project:                                                                                                                                                                                                                                    |                                        |
| Stavilands. Kingswood Road, Hillesley.<br>GL12 7RB                                                                                                                                                                                          |                                        |
| drawing:<br>1 : Location and Site Plans                                                                                                                                                                                                     |                                        |
| March 2021                                                                                                                                                                                                                                  |                                        |
|                                                                                                                                                                                                                                             | <b>SE Architecture</b><br>07814 685519 |