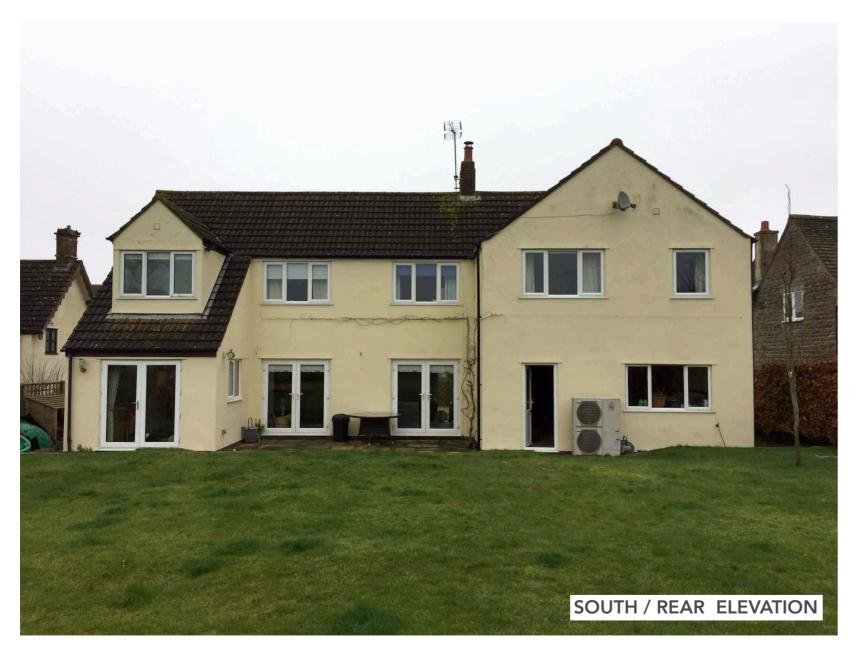

SITE PLAN 1 : 500 @ A2

LOCATION PLAN 1 : 1250 @ A2

| all dimensions to be confirmed on site<br>all works to be carried out in accordance with current Building Regulations<br>drawings and design copyright of SE Architecture and may not be copied, altered or<br>reproduced without authority |                                        |
|---------------------------------------------------------------------------------------------------------------------------------------------------------------------------------------------------------------------------------------------|----------------------------------------|
| project:                                                                                                                                                                                                                                    |                                        |
| Stavilands. Kingswood Road, Hillesley.<br>GL12 7RB                                                                                                                                                                                          |                                        |
| drawing:<br>1 : Location and Site Plans                                                                                                                                                                                                     |                                        |
| March 2021                                                                                                                                                                                                                                  |                                        |
|                                                                                                                                                                                                                                             | <b>SE Architecture</b><br>07814 685519 |