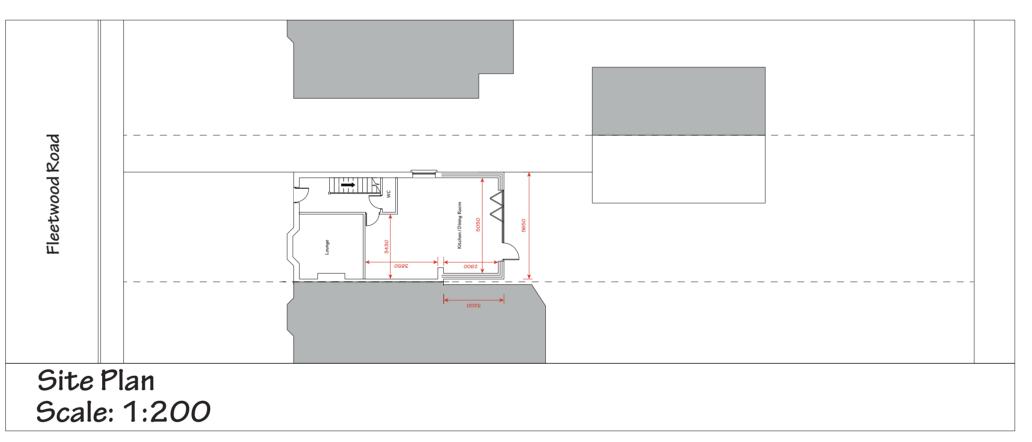

Proposed Site plan for: Mr Neil Wilkinson Fleetwood Rd, Bispham FY5 1RD

Drawing: 37 A1 Scale: 1:100 Date: 10/03/21

All dimensions are in mm's unless otherwise stated. Do not scale this drawing Verify all dimensions on site prior to commencing any works. Any discrepancies are to be notified