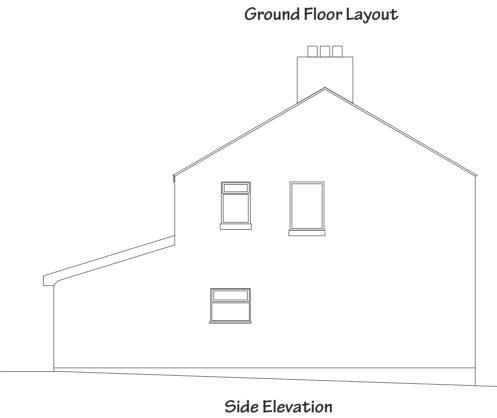

Proposed Site plan for: Mr Neil Wilkinson Fleetwood Rd, Bispham FY5 1RD

Drawing: 37 A1 Scale: 1:100 Date: 10/03/21

All dimensions are in mm's unless otherwise stated. Do not scale this drawing Verify all dimensions on site prior to commencing any works. Any discrepancies are to be notified