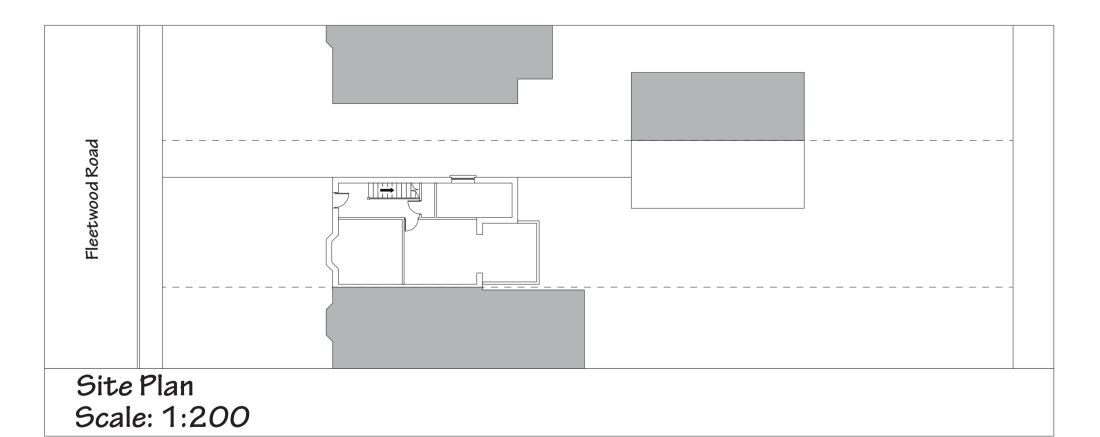

Proposed Site plan for: Mr Neil Wilkinson Fleetwood Rd, Bispham FY5 1RD

Drawing: 37 A1 Scale: 1:100 Date: 10/03/21

All dimensions are in mm's unless otherwise stated. Do not scale this drawing Verify all dimensions on site prior to commencing any works. Any discrepancies are to be notified