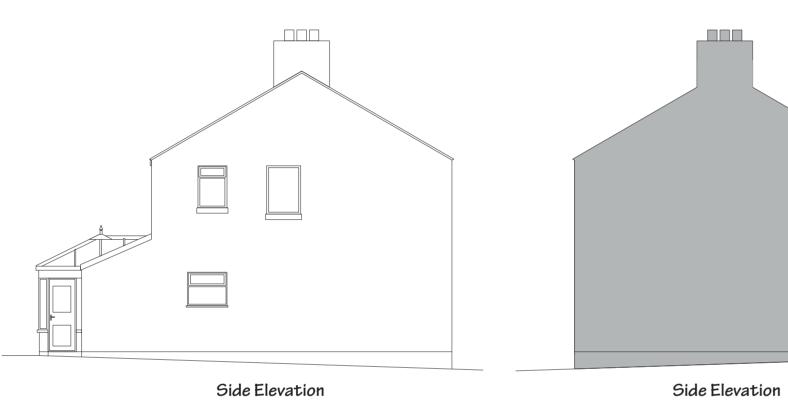

## Existing

Proposed Site plan for: Mr Neil Wilkinson Fleetwood Rd, Bispham FY5 1RD

Drawing: 37 A1 Scale: 1:100 Date: 10/03/21

All dimensions are in mm's unless otherwise stated. Do not scale this drawing Verify all dimensions on site prior to commencing any works. Any discrepancies are to be notified