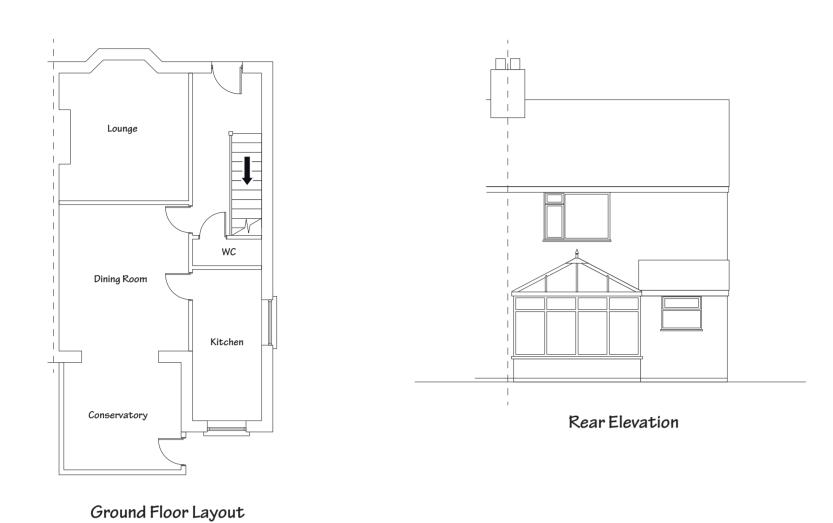

## Existing

Proposed Site plan for: Mr Neil Wilkinson Fleetwood Rd, Bispham FY5 1RD

Drawing: 37 A1 Scale: 1:100 Date: 10/03/21

All dimensions are in mm's unless otherwise stated. Do not scale this drawing Verify all dimensions on site prior to commencing any works. Any discrepancies are to be notified