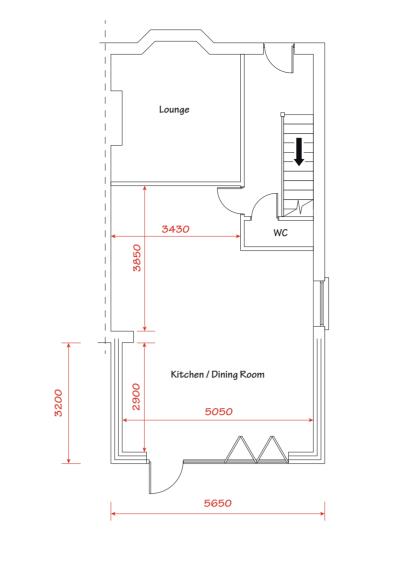

Proposed Site plan for: Mr Neil Wilkinson Fleetwood Rd, Bispham FY5 1RD

Drawing: 37 A1 Scale: 1:100 Date: 10/03/21

All dimensions are in mm's unless otherwise stated. Do not scale this drawing Verify all dimensions on site prior to commencing any works. Any discrepancies are to be notified