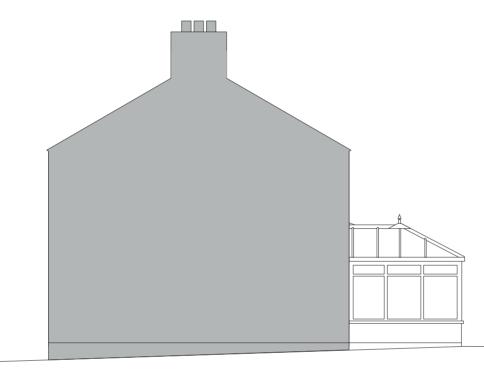

## Existing

Proposed Site plan for: Mr Neil Wilkinson Fleetwood Rd, Bispham FY5 1RD

Drawing: 37 A1 Scale: 1:100 Date: 10/03/21

All dimensions are in mm's unless otherwise stated. Do not scale this drawing Verify all dimensions on site prior to commencing any works. Any discrepancies are to be notified