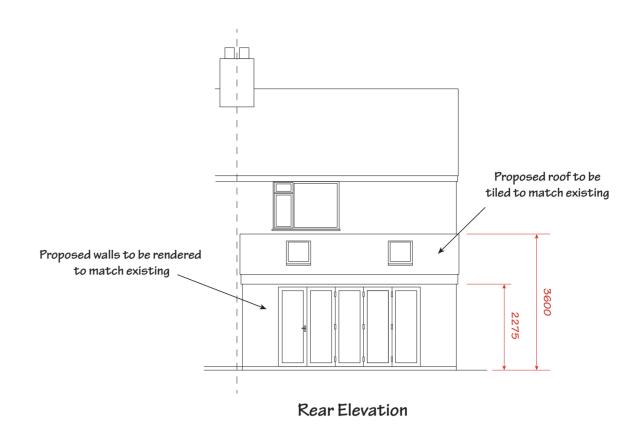

Proposed Site plan for: Mr Neil Wilkinson Fleetwood Rd, Bispham FY5 1RD

Drawing: 37 A1 Scale: 1:100 Date: 10/03/21

All dimensions are in mm's unless otherwise stated. Do not scale this drawing Verify all dimensions on site prior to commencing any works. Any discrepancies are to be notified