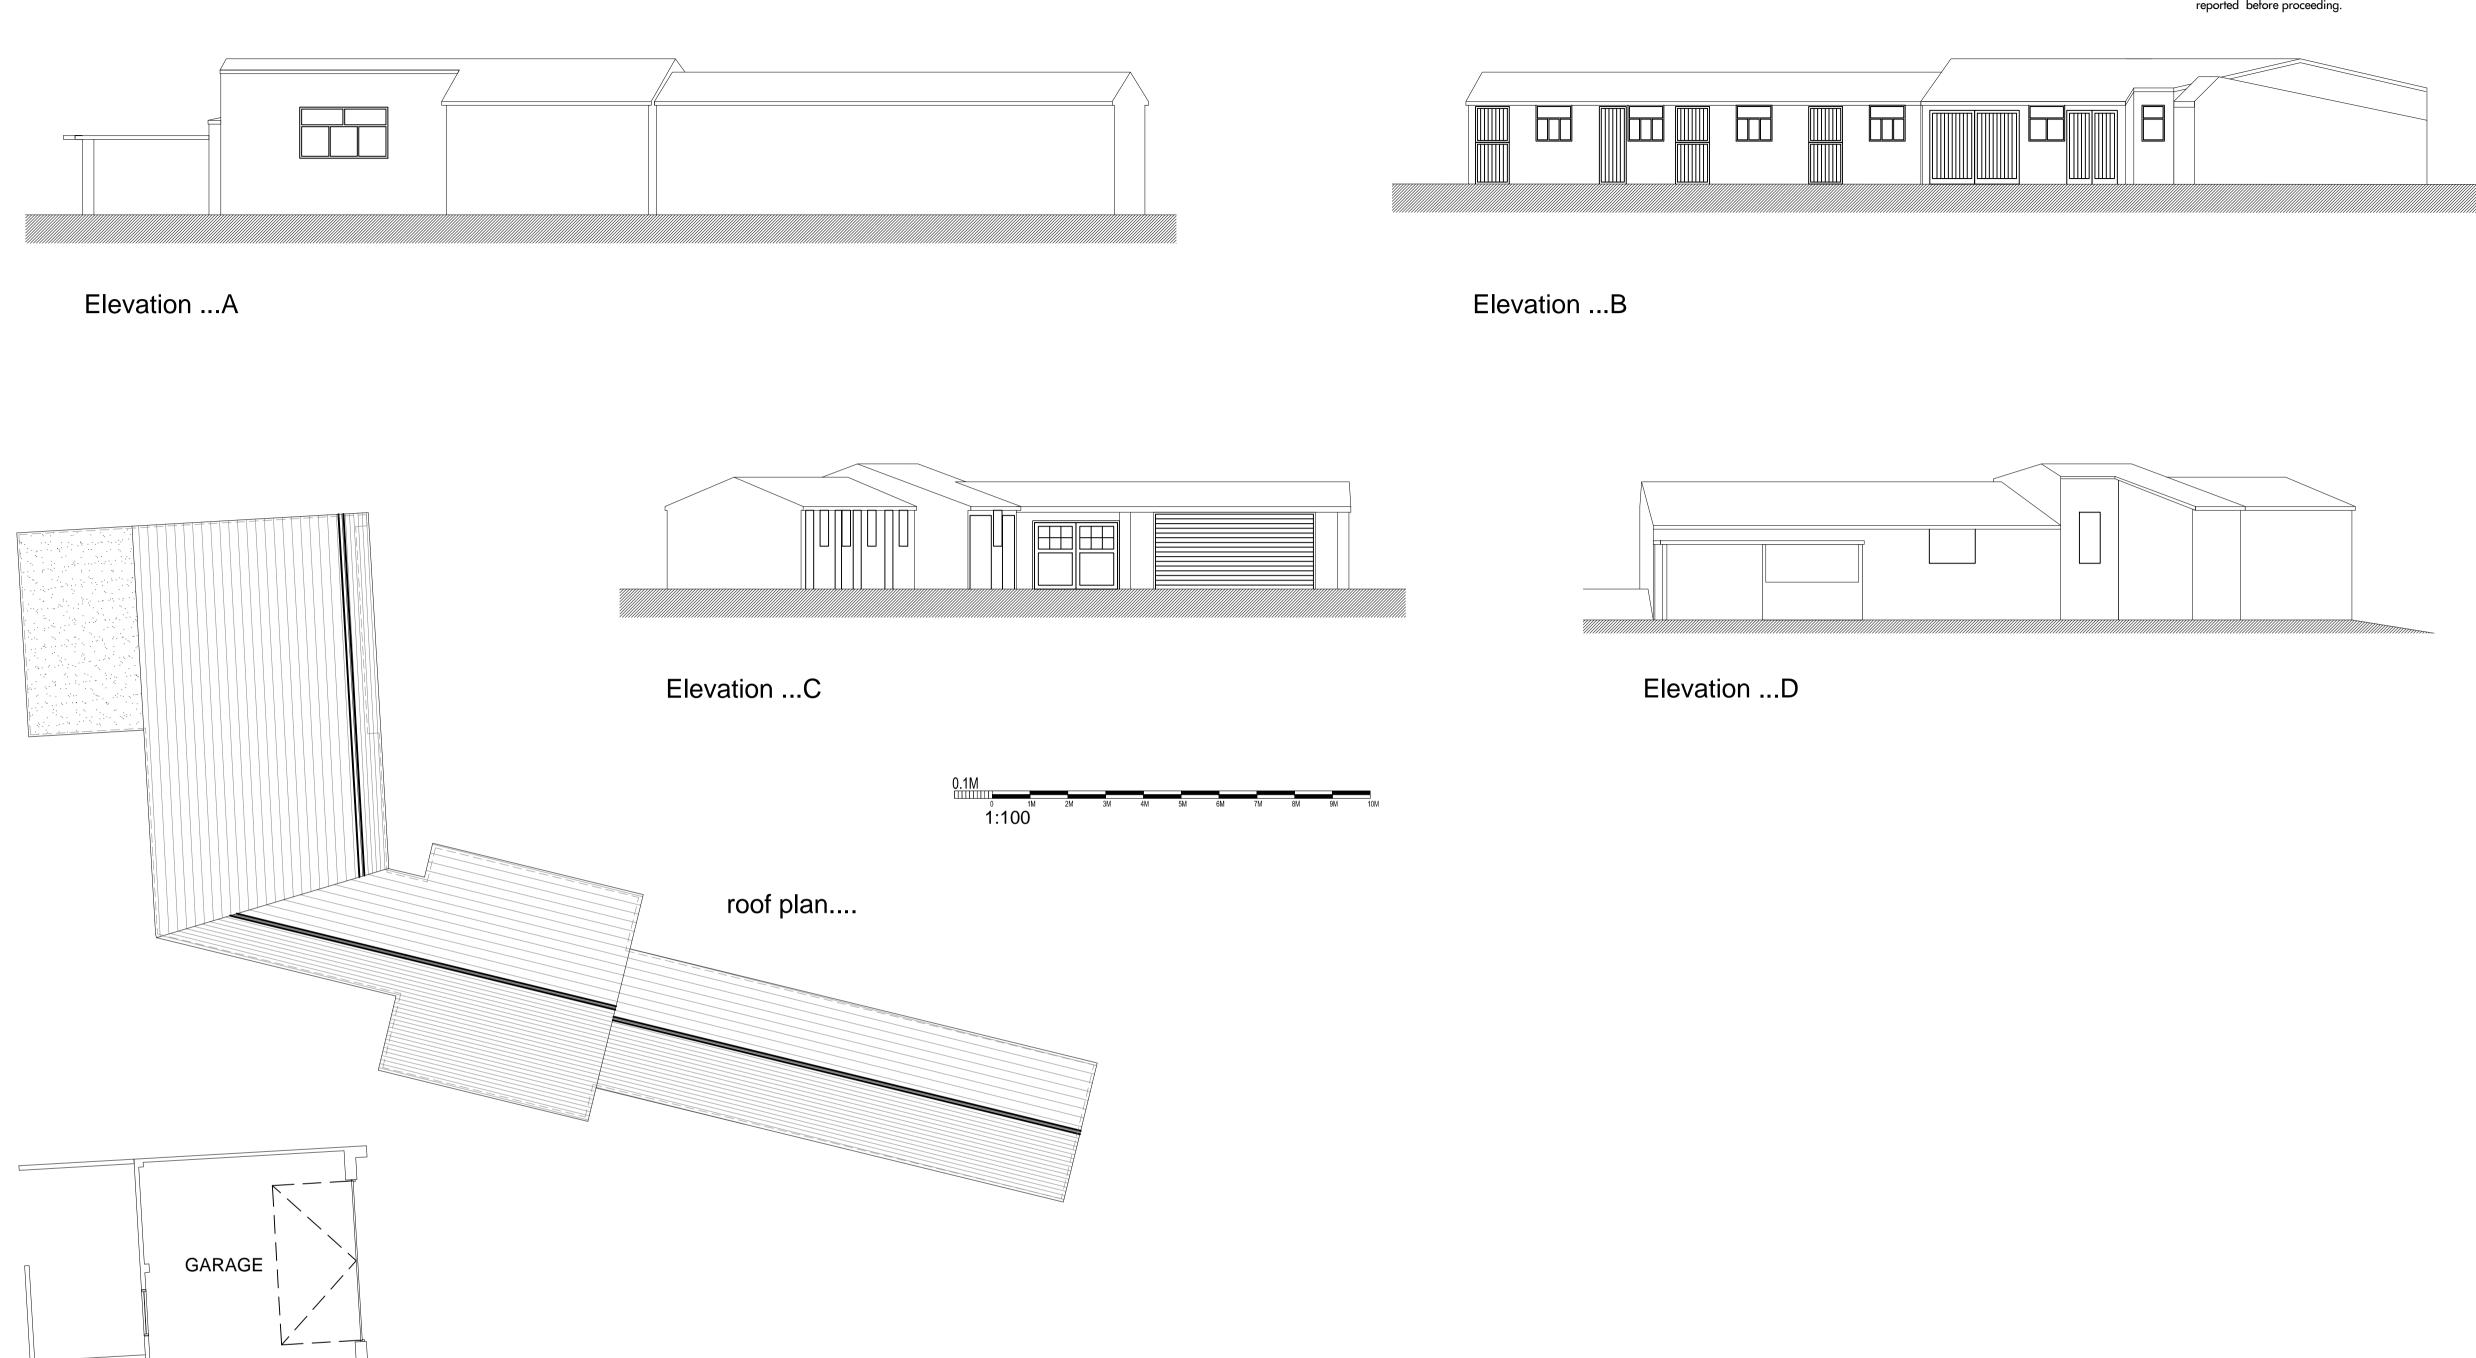

Floor Plan.... gross internal floor area = 159.00sq.m. (1710 sq.ft)

GARAGE/ TACK ROOM

STABLE

STABLE

WORK SHOP

STABLE STABLE

The copyright of this drawing and any design shown on it is owned by COBDEN (Architectural Design ) Figured dimensions only to be worked from, and contractors are to check all dimensions on site. Any discrepancies to be reported before proceeding.