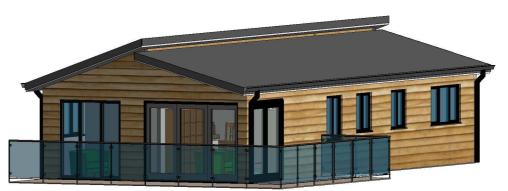

Powys, SY16 2BQ

PROJECT Proposed Holiday Lodges, Cleared Wood Field, Aberhafesp, Newtown, Powys, SY16 3HR

TITLE

Proposed Plans, Elevations and 3D

Mr Nisamdeen CLIENT

| DRAWN BY       | CHECKED BY | (      | DAT   | E       |
|----------------|------------|--------|-------|---------|
| GJ             | GJ         |        | lss   | ue Date |
| SCALE (@A2)    |            | PROJ   | ECT N | IUMBER  |
| As indicated   |            | KI 550 | 00    |         |
| DRAWING NUMBER |            |        |       | REV     |
| KI 5500 5      |            |        |       |         |
|                |            |        |       |         |