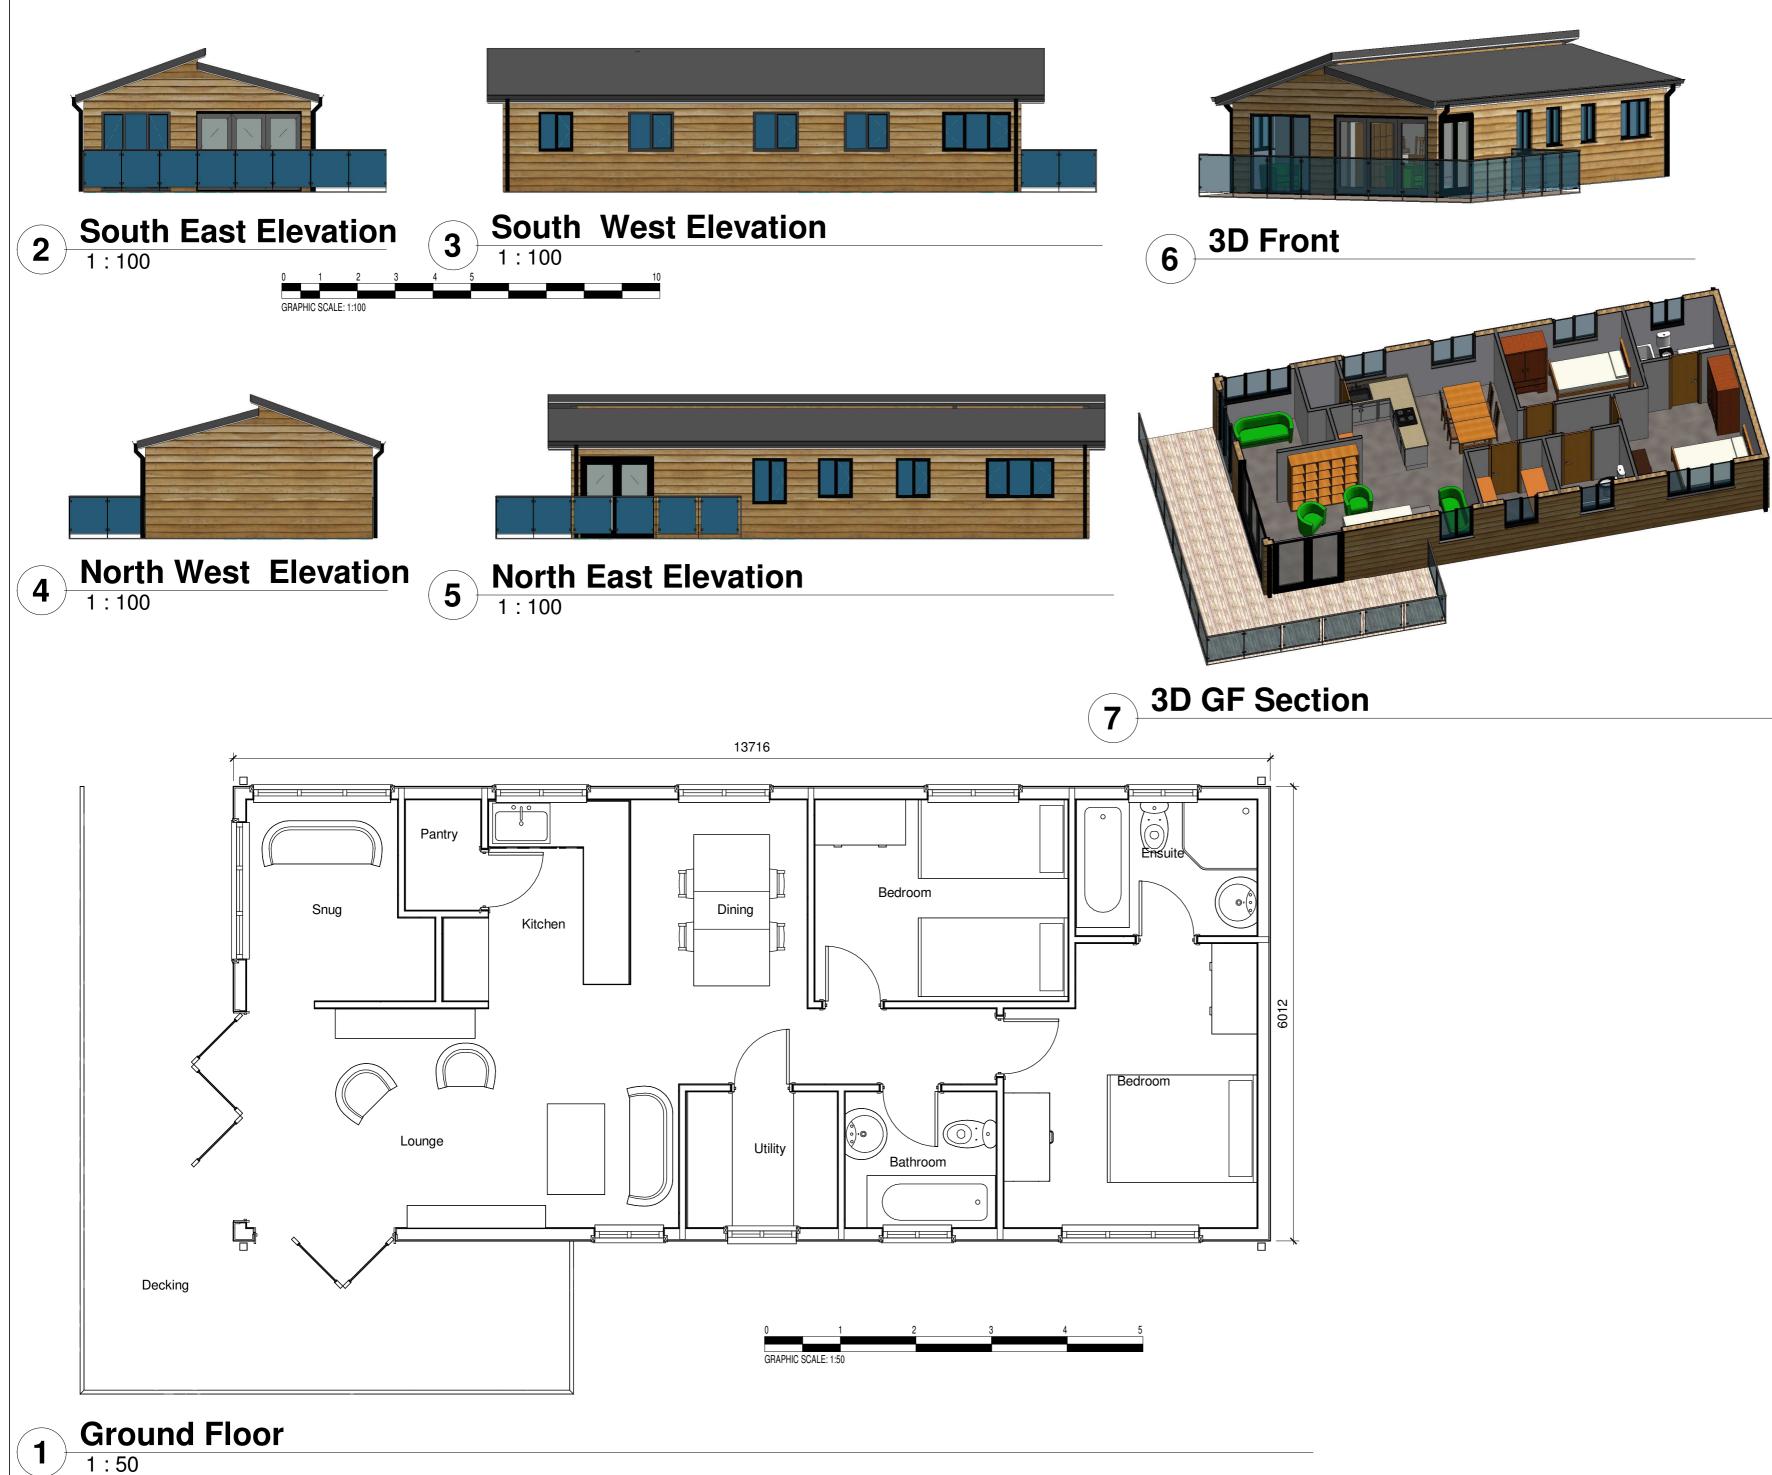

Powys, SY16 2BQ

PROJECT Proposed Holiday Lodges, Cleared Wood Field, Aberhafesp, Newtown, Powys, SY16 3HR

TITLE

Proposed Plans, Elevations and 3D

Mr Nisamdeen CLIENT

| DRAWN BY       | CHECKED BY | (      | DAT   | E       |
|----------------|------------|--------|-------|---------|
| GJ             | GJ         |        | lss   | ue Date |
| SCALE (@A2)    |            | PROJ   | ECT N | IUMBER  |
| As indicated   |            | KI 550 | 00    |         |
| DRAWING NUMBER |            |        |       | REV     |
| KI 5500 5      |            |        |       |         |
|                |            |        |       |         |