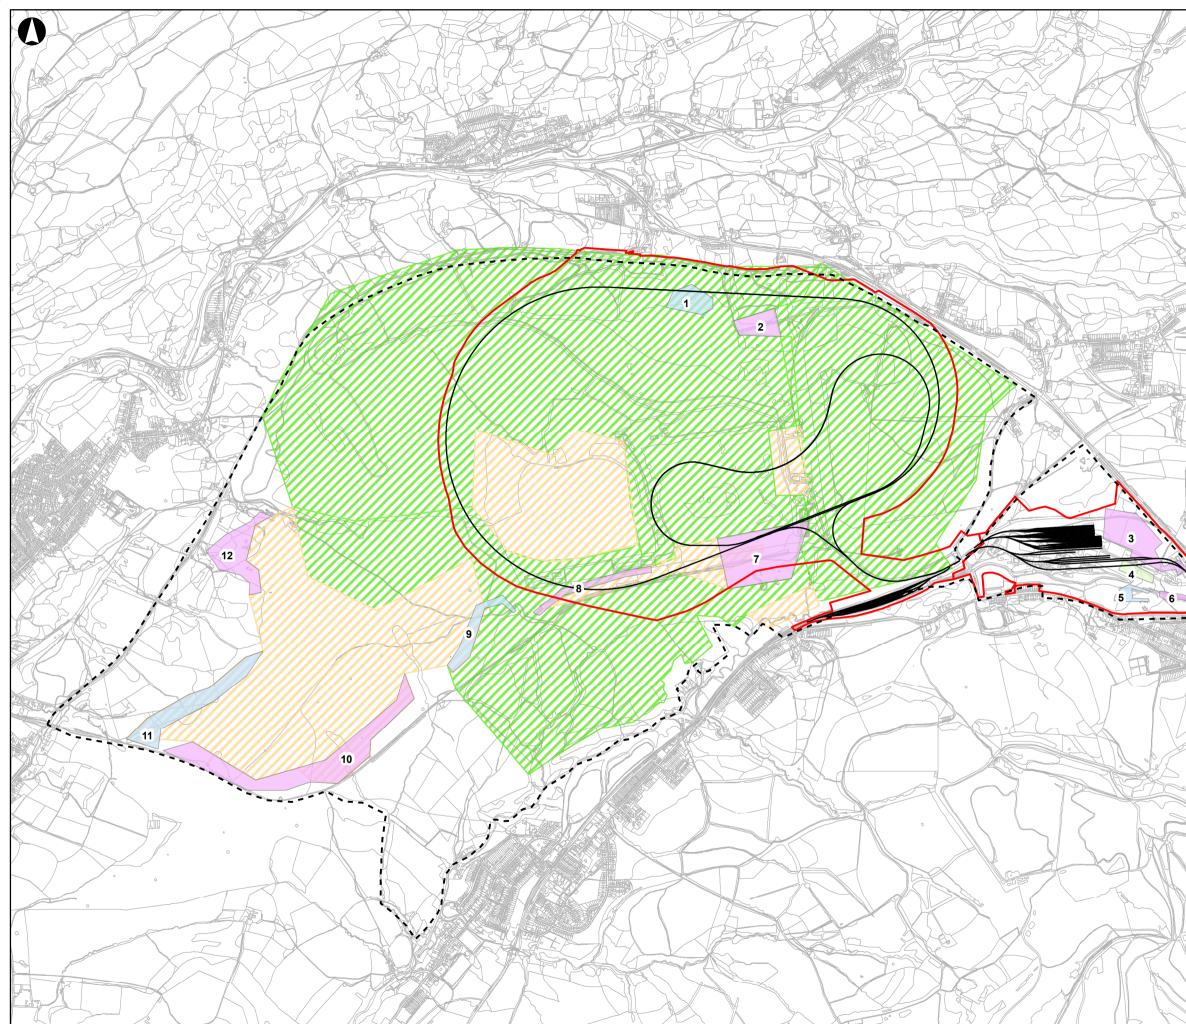

## Legend

Planning Development Boundary Study Area —— Site Layout Plan Proposed Access Road Surveyed Areas Confirmed County Level Confirmed Local Level Cofirmed Negligible Level Habitat Suitability Likely High Likely Low Level

Likely Medium Level

Source: Esri, DigitalGlobe, GeoEye, Earthstar Geographics, CNES/Airbus DS, USDA, USGS, AeroGRID, IGN, and the GIS User Community

| P01.3 | 2020-08-05 | KD | CP   | NH   |
|-------|------------|----|------|------|
|       |            | -  | -    |      |
| Issue | Date       | Ву | Chkd | Appd |
|       |            |    |      |      |

## HABITAT SUITABILITY FOR FUNGI

1:20,000

Drawing Status For Issue

Drawing No Figure 7.7

Issue P01.3