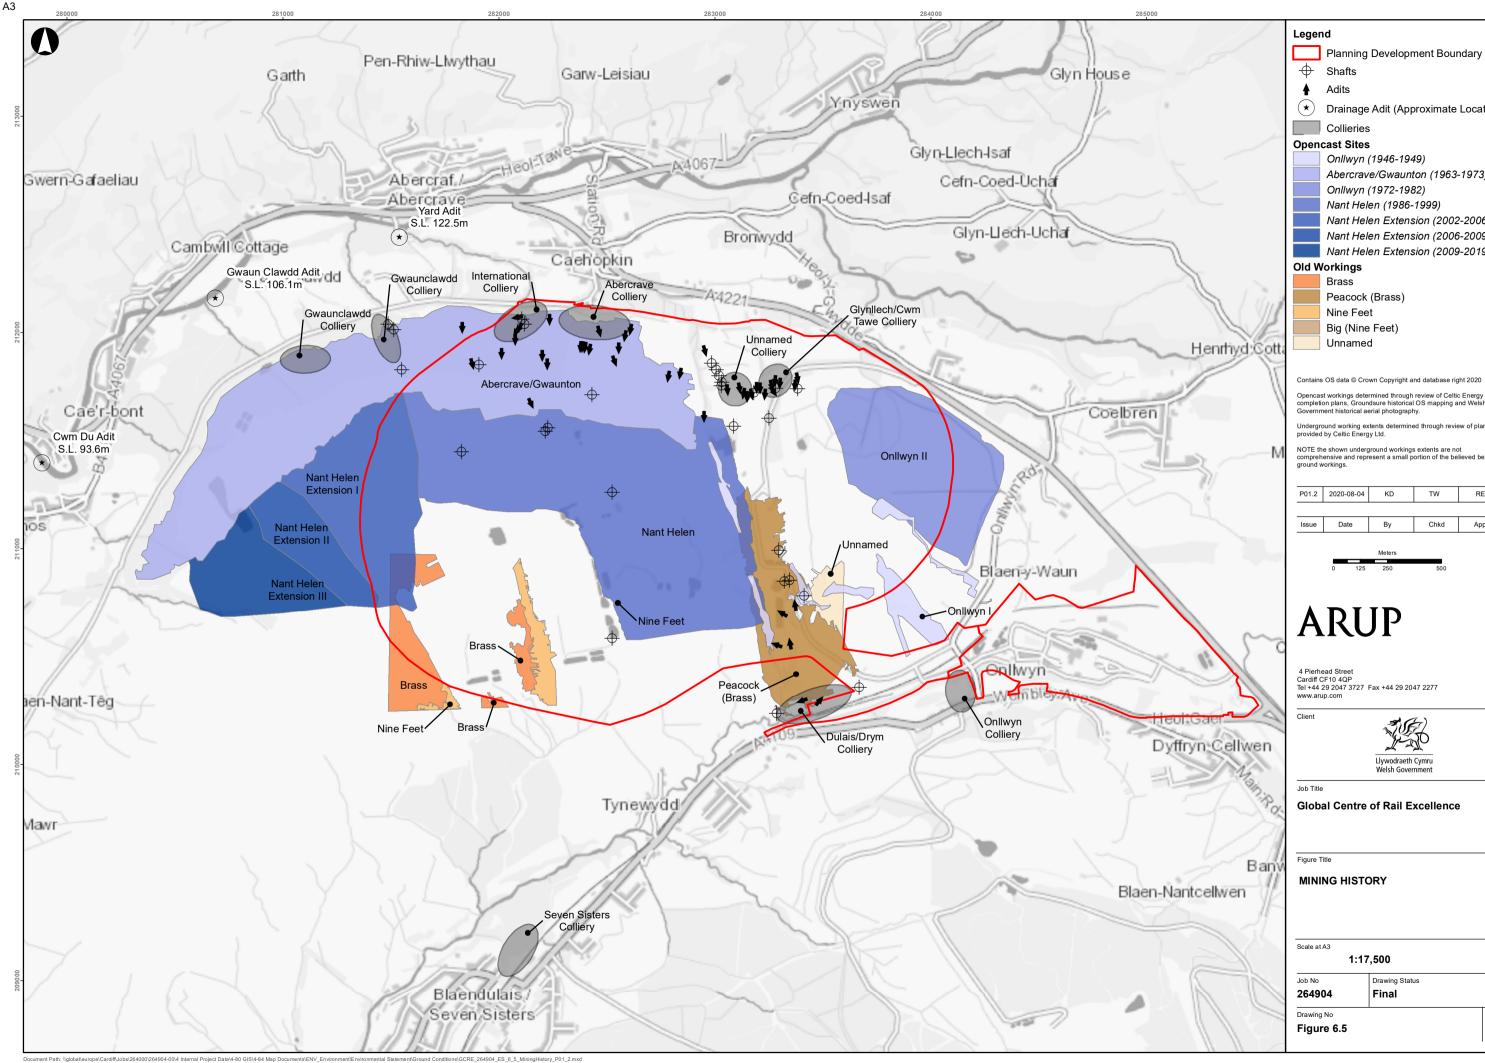

## Client Llywodraeth Cymru Welsh Gove Job Title **Global Centre of Rail Excellence** Figure Title MINING HISTORY Scale at A3 1:17,500 Job No Drawing Status 264904 Final Drawing No Issue P01.2 Figure 6.5

Nant Helen Extension (2009-2019) Old Workings Brass Peacock (Brass) Nine Feet Big (Nine Feet) Unnamed

Collieries **Opencast Sites** Onllwyn (1946-1949) Onllwyn (1972-1982) Nant Helen (1986-1999)

Planning Development Boundary

 $(\star)$ 

Adits

Abercrave/Gwaunton (1963-1973) Nant Helen Extension (2002-2006)

Drainage Adit (Approximate Location)

Nant Helen Extension (2006-2009)