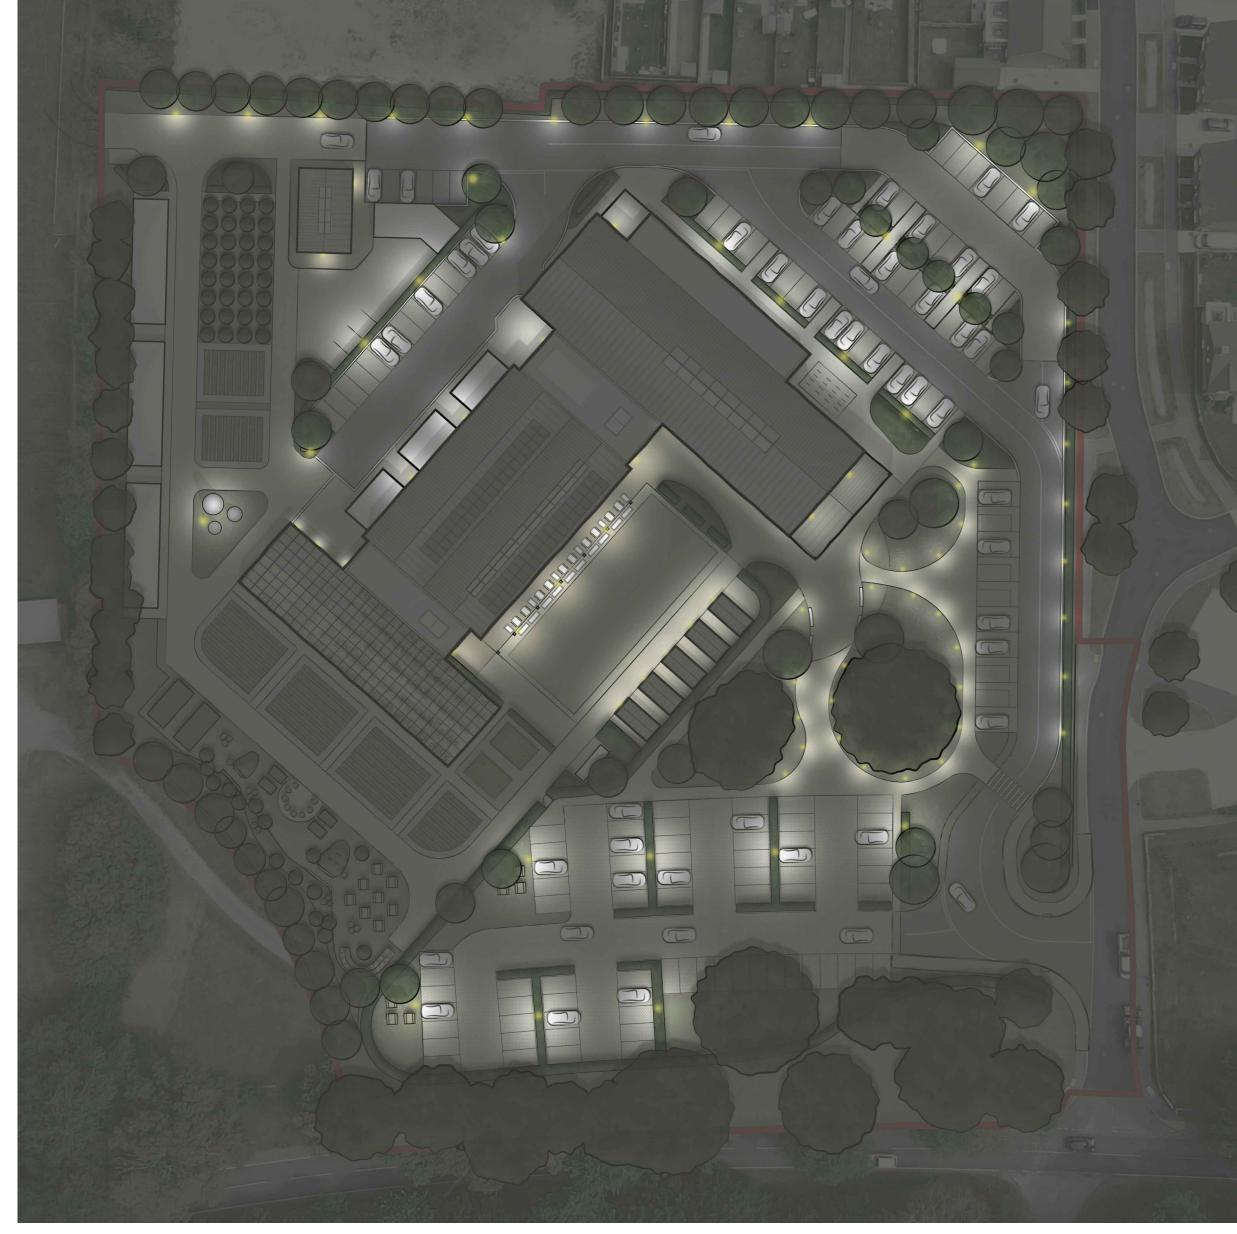

## O2 OUTLINE LIGHTING LAYOUT

KEY

- Lighting Column
   Iguzzini; Street; Pole mounted lighting system or similar
- Lighting Bollard
   Iguzzini; Walky & iWay round;
   lightng bollards or similar
- Feature Uplighter
   Iguzzini; Agora; floodlight or similar
- Downlighter (structure mounted)
   Iguzzini; Lander; Wall mounted
   luminaire or similar

- 1. DRAWINGS FOR PLANNING PURPOSE ONLY.
- Drawings based on digital information survey provided by Lewis Brown and OS Mastermap.
- This drawing represents an outline lighting strategy only and will be subject to further design development by M&E Engineer following planning.