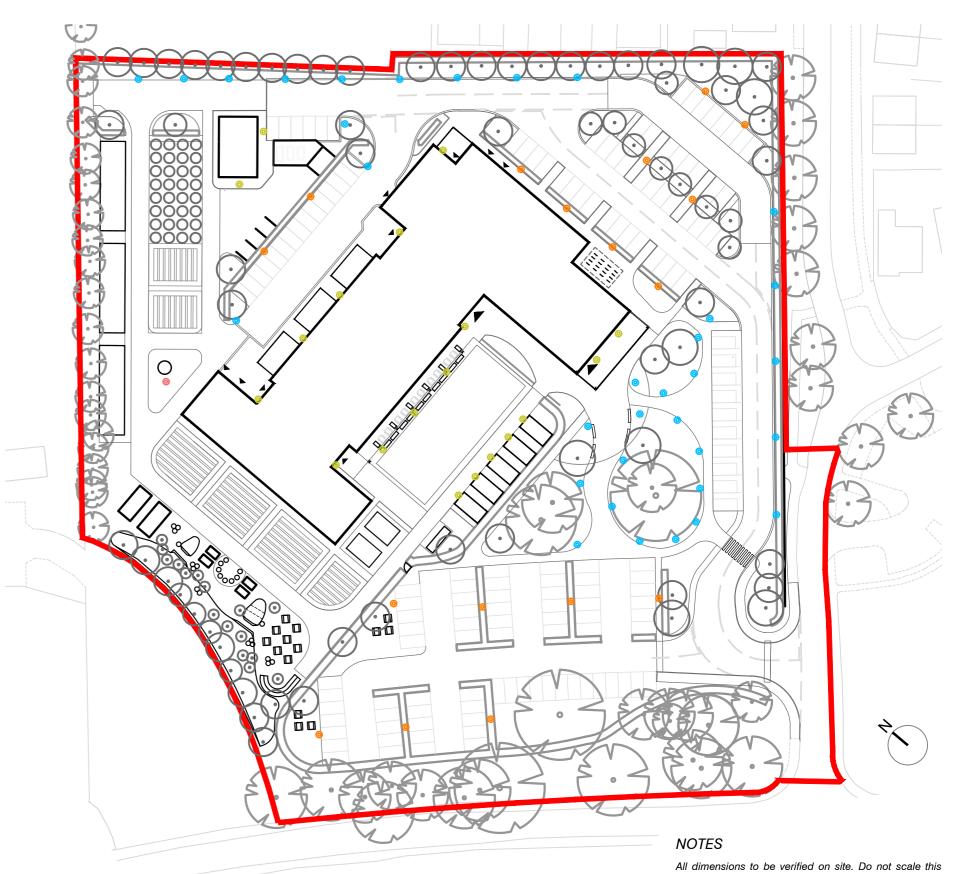

## O2 OUTLINE LIGHTING LAYOUT

KEY

- Lighting Column
   Iguzzini; Street; Pole mounted lighting system or similar
- Lighting Bollard
   Iguzzini; Walky & iWay round;
   lightng bollards or similar
- Feature Uplighter
   Iguzzini; Agora; floodlight or similar
- Downlighter (structure mounted)
   Iguzzini; Lander; Wall mounted
   luminaire or similar

All dimensions to be verified on site. Do not scale this drawing. All discrepancies to be clarified with project Landscape Architect.

This drawing is the property of Urban Wilderness Ltd and

This drawing is the property of Urban Wilderness Ltd and is issued on the condition it is not reproduced, retained or disclosed to any unauthorised person, either wholly or in part without written consent of Urban Wilderness Ltd.

- 1. DRAWINGS FOR PLANNING PURPOSE ONLY.
- Drawings based on digital information survey provided by Lewis Brown and OS Mastermap.
- This drawing represents an outline lighting strategy only and will be subject to further design development by M&E Engineer following planning.