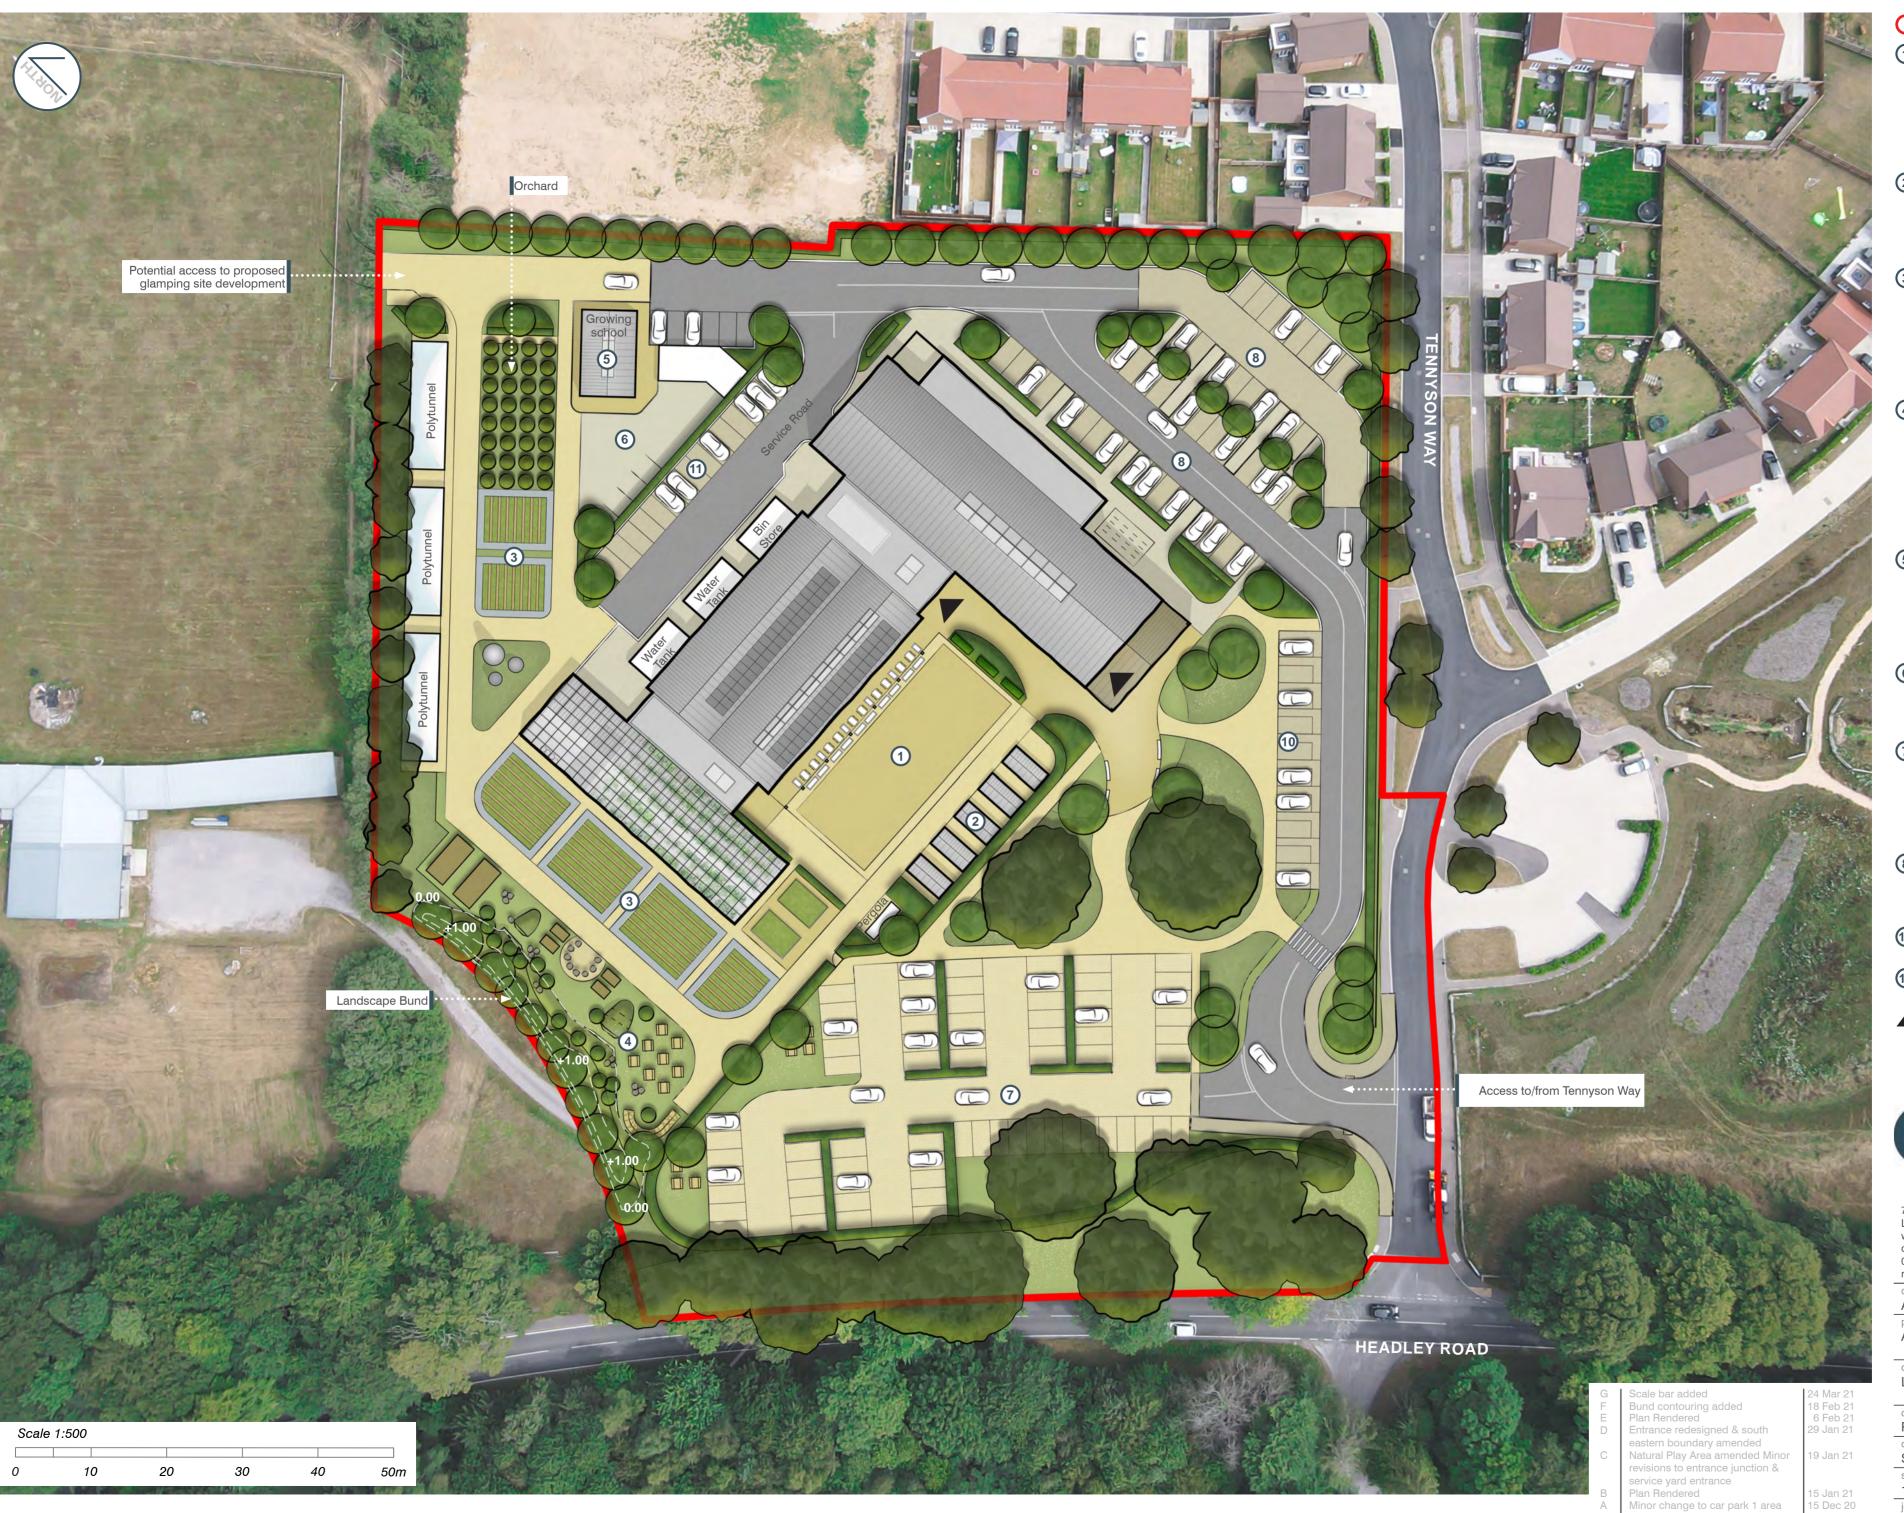

### Site Boundary

## 1 Central Courtyard

Multi-functional area providing additional space for restaurant during summer season as well as space for specialist events with temporary structures such as marquees.

#### 2 Artisan Cabins

The proposed timber clad cabins will complement the proposed architecture and accommodate local artisan businesses.

#### 3 Market Garden

Growing space producing food for both use in the restaurant and sales in the farm shop. This will also include an orchard and polytunnels which will produce fruit and vegetables.

#### 4 Natural Play Area

Featuring a number of natural play features including mounds to create tunnels alongside boulders, planting and willow structures. The farm will also look to expand on its animal enclosure within the play area.

## ⑤ Growing School

Overlooking the Market Garden the Growing School will offer a multi-functional building used chiefly to provide horticultural training.

## 6 Service Yard

Area for composting and agricultrual vehicles serving and storage.

# 7 Car Park Area 1

Permeable surface. Hedging used to screen views of the car park from both Headley Road and the proposed external spaces.

# 8 Car Park Area 2

Tarmac surfaced. Hedge planting and planted borders used to soften car park area.

#### Accessible Car Parking 10 no. spaces.

Staff Car Park & Deliveries Access
16 no. spaces.

### ▲ Main Building Entrance

7 Saw Mill Yard, Water Lane, Holbeck, Leeds LS11 5WH www.urbanwilderness.co.uk design@urbanwilderness.co.uk

0113 472 0030 registered in Scotland SC371979

client

Applegarth Farm