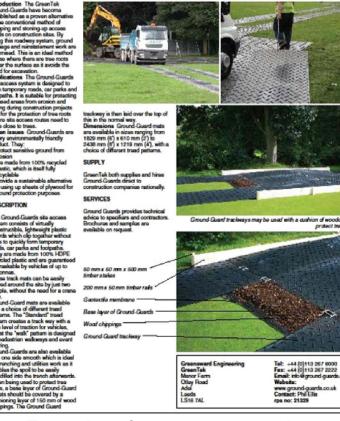

## **Ground-Guards**

## ction and site access system

s of up to 50 tonne

Examples of temporary ground protection required to protect unsurfaced RPA if heavy plant/machinery will be used in this area

LINTEL RAISED

MH CL 9.87 IL 9.06