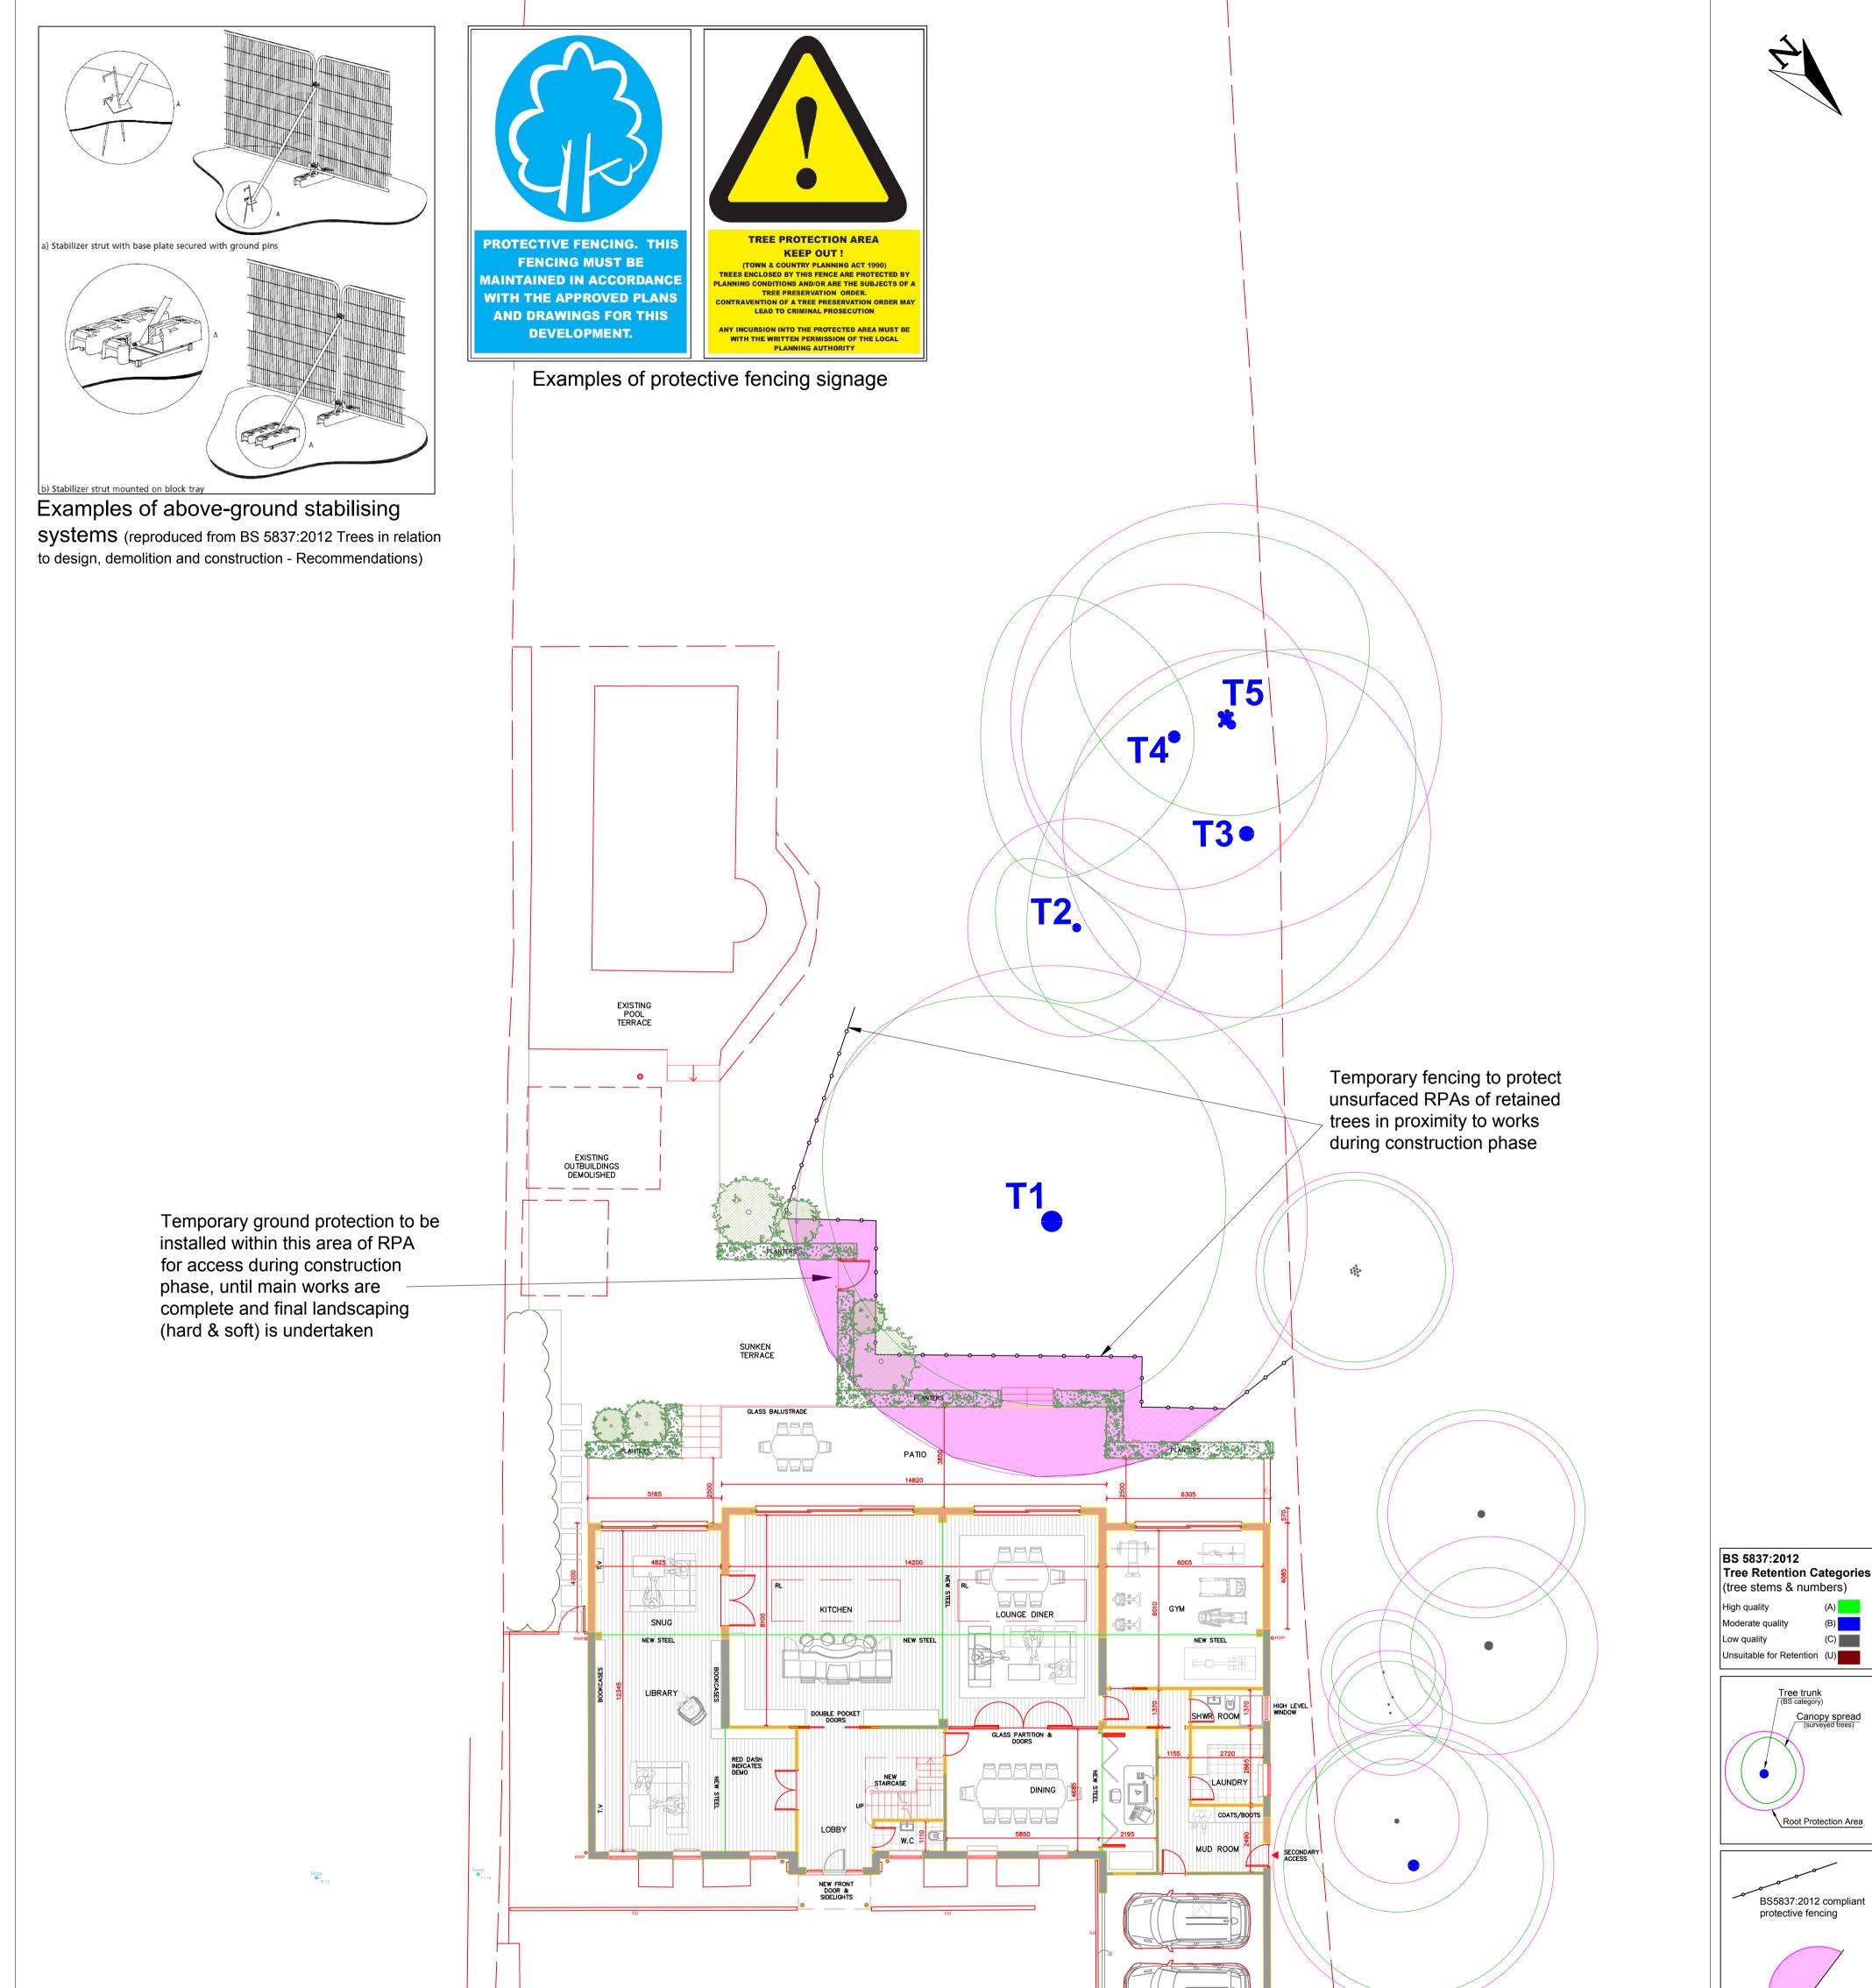

DRAWING NO: AS/TS/0321 TPP DRAWN BY:

Site as proposed

© Woodside Tree Consultancy

Temporary ground protection appropriate to loading within exposed RPAs (magenta hatch) - refer to examples shown on this plan