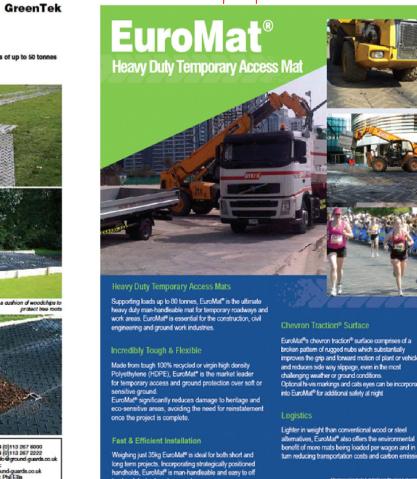

## ction and site access system

s of up to 50 tonne

Examples of temporary ground protection required to protect unsurfaced RPA if heavy plant/machinery will be used in this area

LINTEL RAISED

MH CL 9.87 IL 9.06