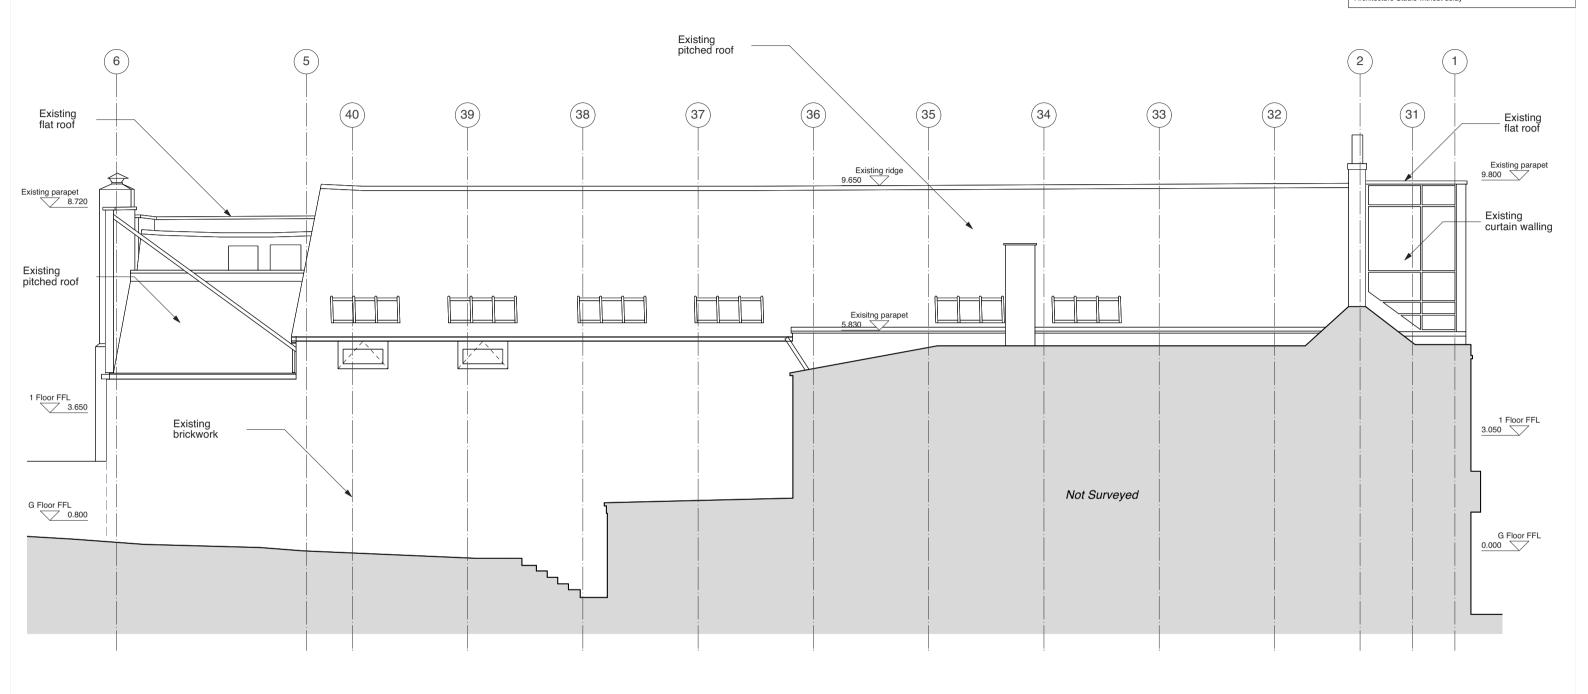

| NOT FOR CONSTRUCTION               |            | Status Class O Prior Approval Vine/ |                         |                                                |                |  |
|------------------------------------|------------|-------------------------------------|-------------------------|------------------------------------------------|----------------|--|
| DESCRIPTION                        | DATE       |                                     | 7.66.010.               |                                                |                |  |
| Class O Prior Approval Application | 30/03/2021 | Issued for                          |                         | Architecture                                   |                |  |
|                                    |            | Approval                            |                         | Studio                                         | ,              |  |
|                                    |            | Drawn by Checked by                 |                         | Studio                                         |                |  |
|                                    |            | EB                                  | RPR 1st Floor, 132 Whit |                                                | techapel Road  |  |
|                                    |            | Scale                               |                         | www.vinearchitectu                             |                |  |
|                                    |            | 1:100 @ A3                          |                         | studio@vinearchitecture.com<br>T 0207 377 5465 |                |  |
|                                    |            | Client Name                         |                         |                                                | Date           |  |
|                                    |            |                                     | to at                   |                                                | 30/03/2021     |  |
|                                    |            | Caulston Limit                      | tea                     |                                                | 30/03/2021     |  |
|                                    |            | Project Name Athene House           |                         |                                                | Project Number |  |
|                                    |            |                                     |                         |                                                | VINE112        |  |
|                                    |            | PROPOSED - North Elevation          |                         | Drawing No                                     | Revision       |  |
|                                    |            |                                     |                         | P1/302                                         | *              |  |
|                                    |            |                                     |                         | 1 1/302                                        |                |  |