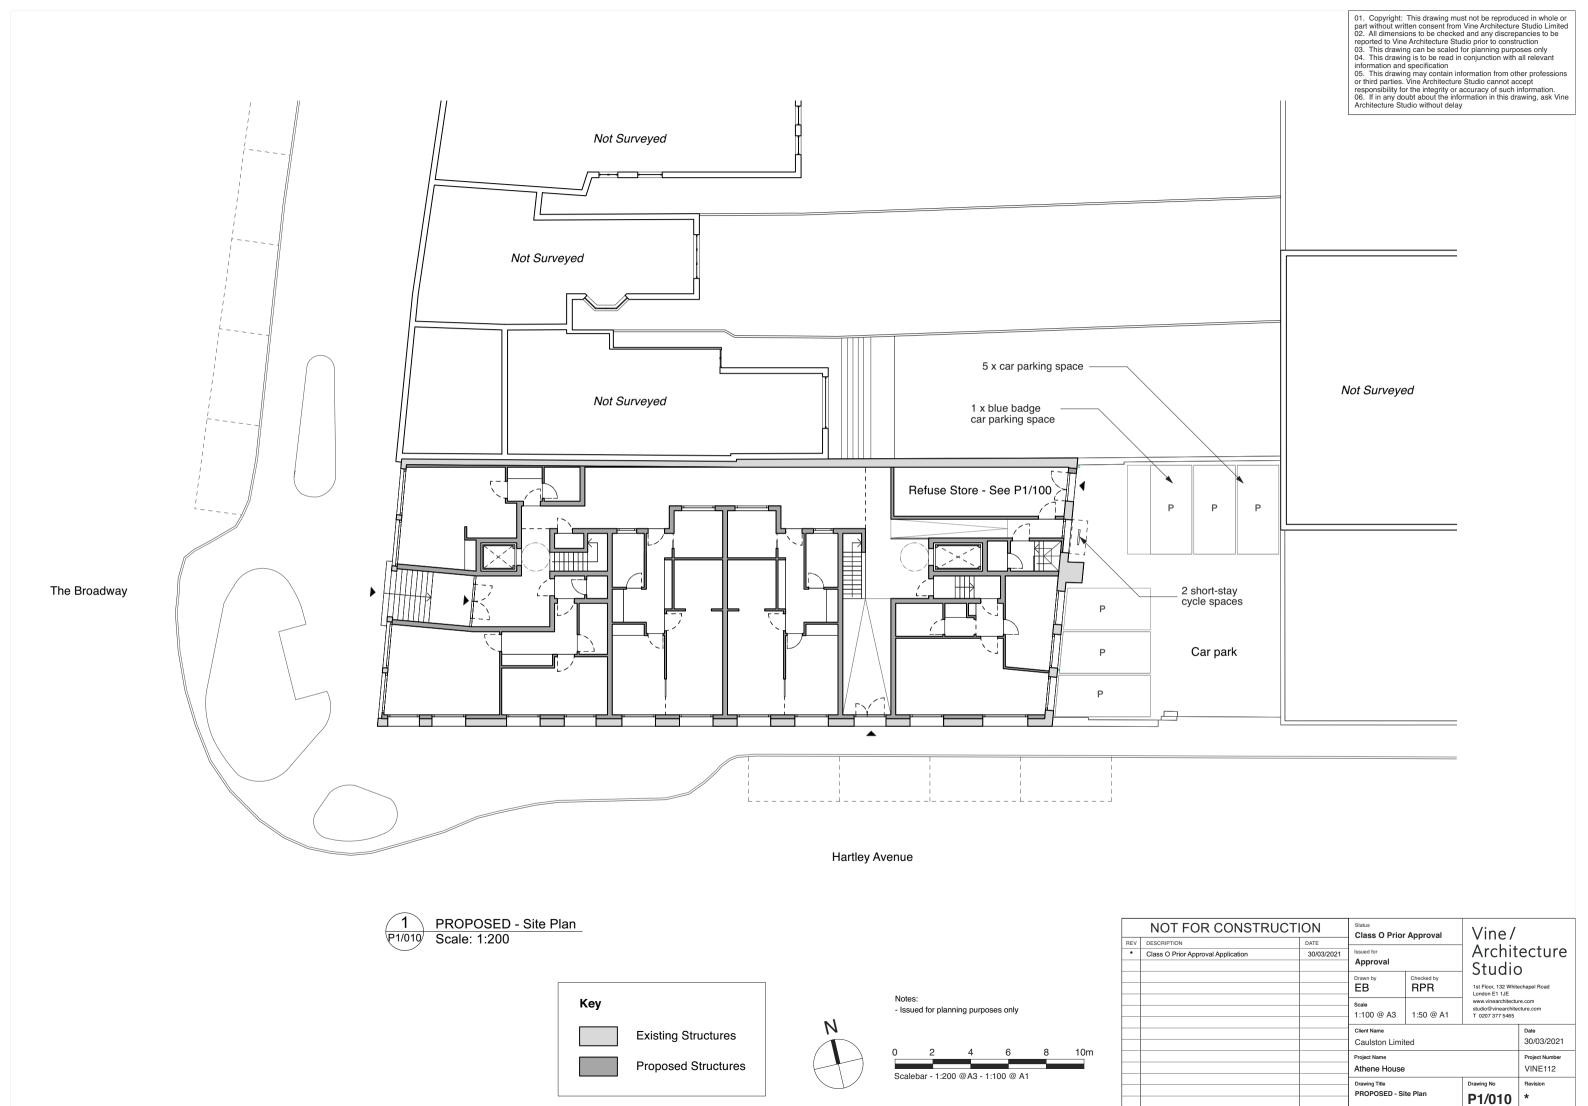

## **Athene House**

P1 - Proposed - Class O Prior Approval Application

Project Number: VINE112 Status: Class O Prior Approval

Issue date: 30/03/2021

Client Name: Caulston Limited

Vine / Architecture Studio