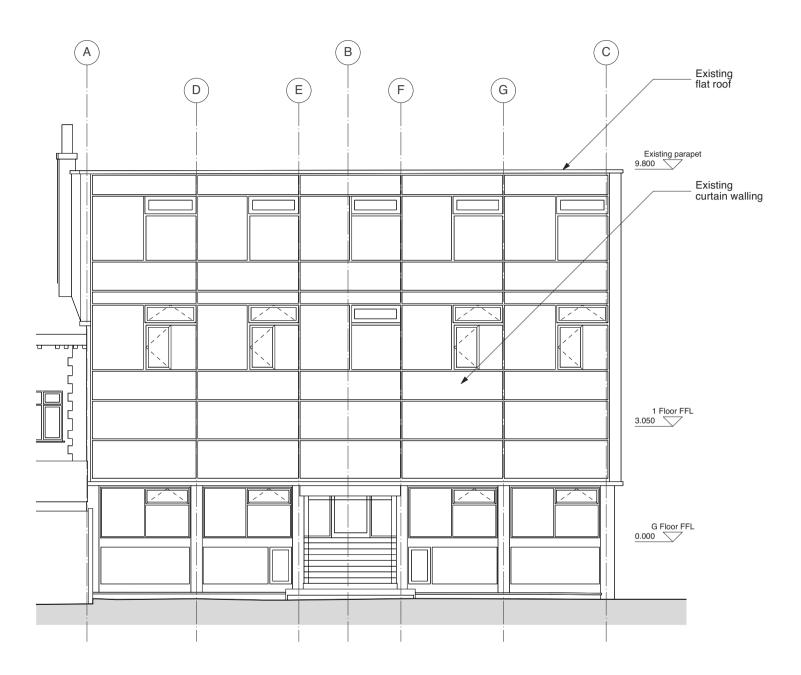

PROPOSED - South Elevation
Scale: 1:100

| NOT FOR CONSTRUCTION               |            | Status Class O Prior Approval |            | Vine/                                 | ne /           |  |
|------------------------------------|------------|-------------------------------|------------|---------------------------------------|----------------|--|
| DESCRIPTION                        | DATE       | 0.000 0 1 1.00                | 7.pp.014.  |                                       |                |  |
| Class O Prior Approval Application | 30/03/2021 | Issued for                    |            | Architecture<br>Studio                |                |  |
|                                    |            | Approval                      |            |                                       |                |  |
|                                    |            | Drawn by Checked by           |            | Studio                                |                |  |
|                                    |            | EB                            | RPR        | 1st Floor, 132 White<br>London E1 1JE | echapel Road   |  |
|                                    |            | Scale                         |            | www.vinearchitectu                    |                |  |
|                                    |            | 1:100 @ A3                    | 1:100 @ A3 |                                       |                |  |
|                                    |            | Client Name                   |            |                                       | Date           |  |
|                                    |            | Caulston Limit                | ted        |                                       | 30/03/2021     |  |
|                                    |            | Project Name                  |            |                                       | Project Number |  |
|                                    |            | Athene House                  |            |                                       | VINE112        |  |
|                                    |            | PROPOSED COUNTY FLOOR         |            | Drawing No                            | Revision       |  |
|                                    |            |                               |            | P1/300                                | *              |  |
|                                    |            |                               |            |                                       |                |  |