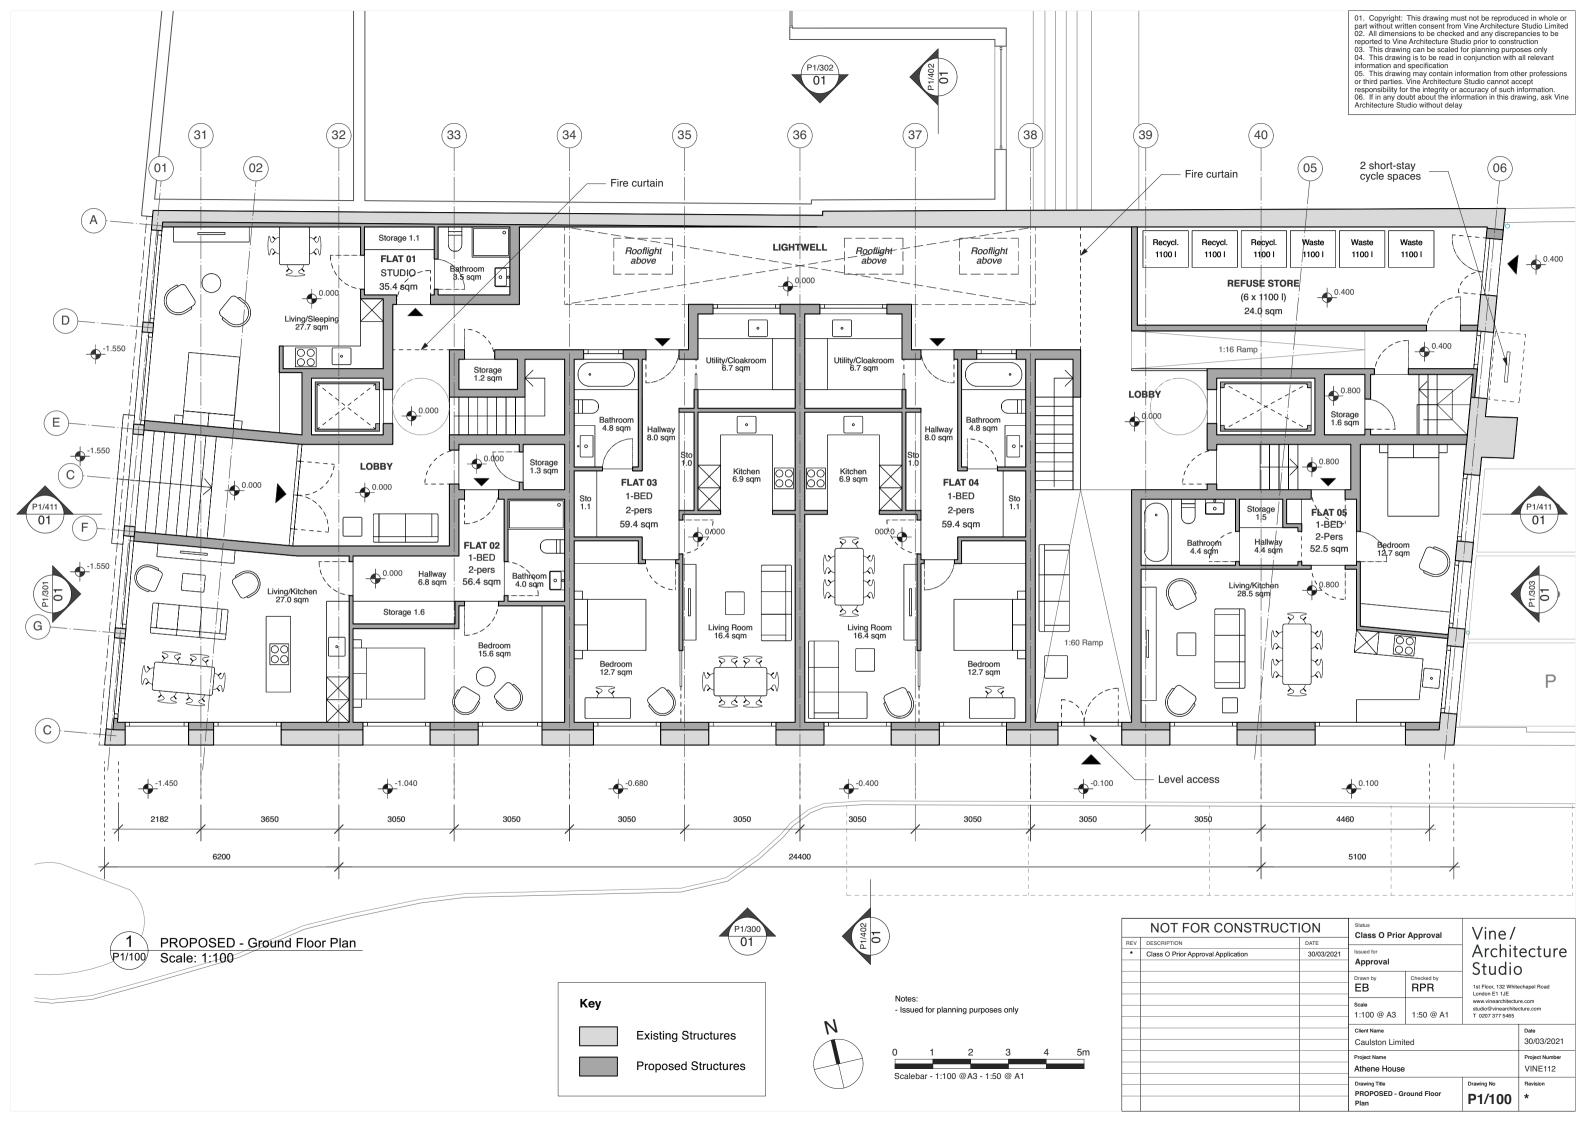

## PROPOSED GROUND FLOOR

| TOTAL       |        | 419.3 sqm |
|-------------|--------|-----------|
| Refuse + S  | torage | 28.1 sqm  |
| Circulation |        | 128.1 sqm |
| 2-Bed       | 0      | -         |
| 1-Bed       | 4      | 227.7 sqm |
| Studio      | 1      | 35.4 sqm  |
| Flat Type   | No     | GIA       |