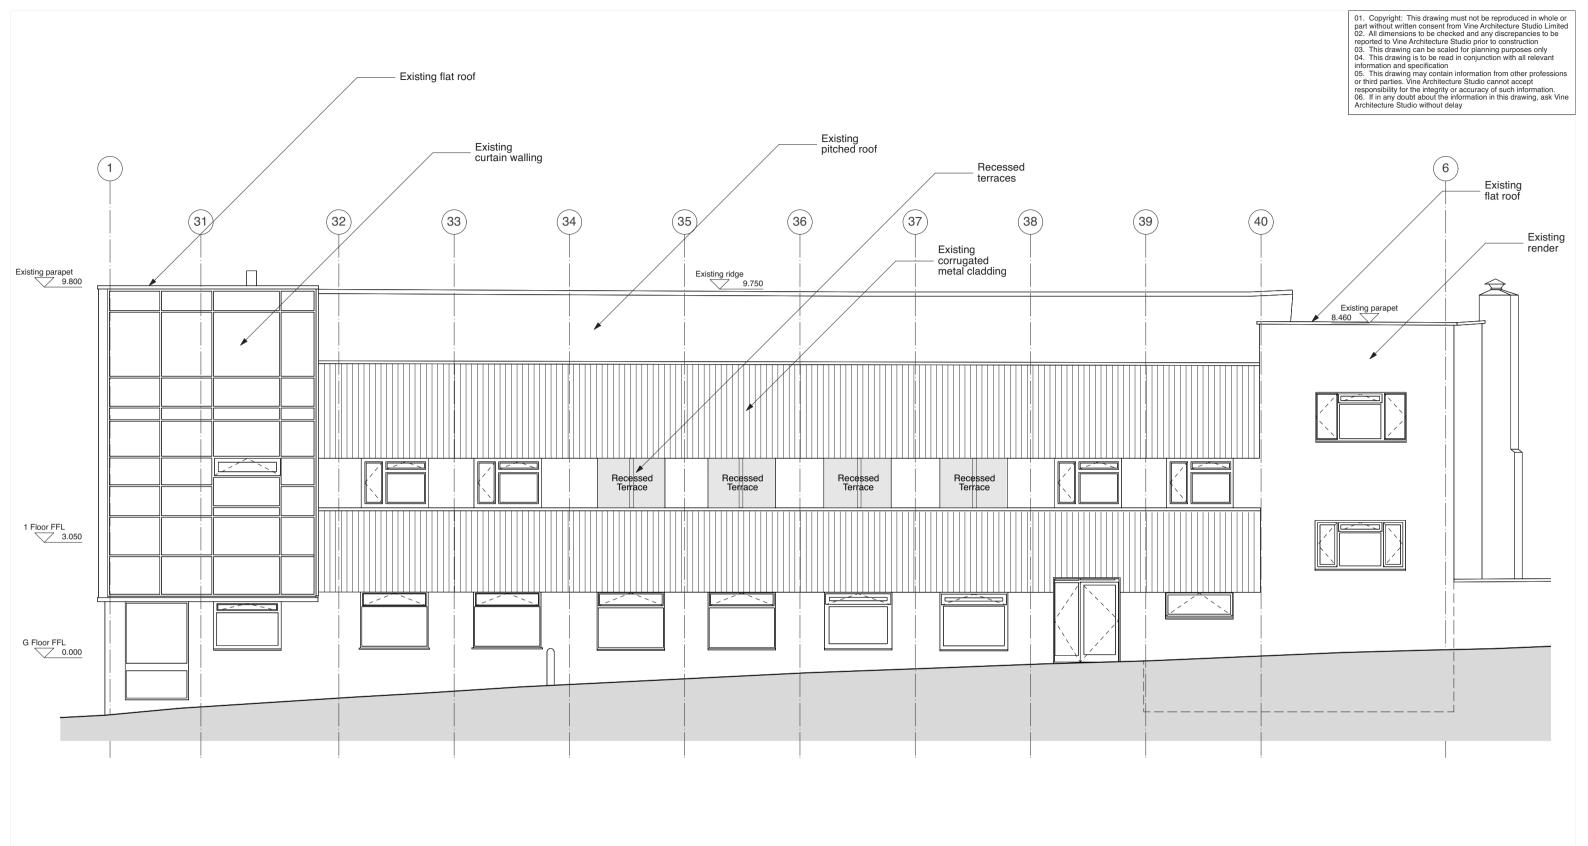

P1/303 PROPOSED - East Elevation
Scale: 1:100

| NOT FOR CONSTRUCTION               |            | Status Class O Prior Approval Vine      |       | Vine/                                                  | /              |  |
|------------------------------------|------------|-----------------------------------------|-------|--------------------------------------------------------|----------------|--|
| DESCRIPTION                        | DATE       |                                         |       |                                                        |                |  |
| Class O Prior Approval Application | 30/03/2021 | Issued for                              |       | Architecture                                           |                |  |
|                                    |            | Drawn by Checked by RPR 1st             |       | Studio  1st Floor, 132 Whitechapel Road London F1 1-1F |                |  |
|                                    |            |                                         |       |                                                        |                |  |
|                                    |            |                                         |       |                                                        |                |  |
|                                    |            | Scale                                   |       | www.vinearchitectu                                     |                |  |
|                                    |            | 1:100 @ A3                              |       | studio@vinearchitecture.com<br>T 0207 377 5465         |                |  |
|                                    |            | Client Name                             |       |                                                        | Date           |  |
|                                    |            |                                         | to al |                                                        | 30/03/2021     |  |
|                                    |            | Caulston Limit                          | tea   |                                                        | 30/03/2021     |  |
|                                    |            | Project Name Athene House               |       |                                                        | Project Number |  |
|                                    |            |                                         |       |                                                        | VINE112        |  |
|                                    |            | Drawing Title PROPOSED - East Elevation |       | Drawing No                                             | Revision       |  |
|                                    |            |                                         |       | P1/303                                                 | *              |  |
|                                    |            |                                         |       | F 1/303                                                |                |  |