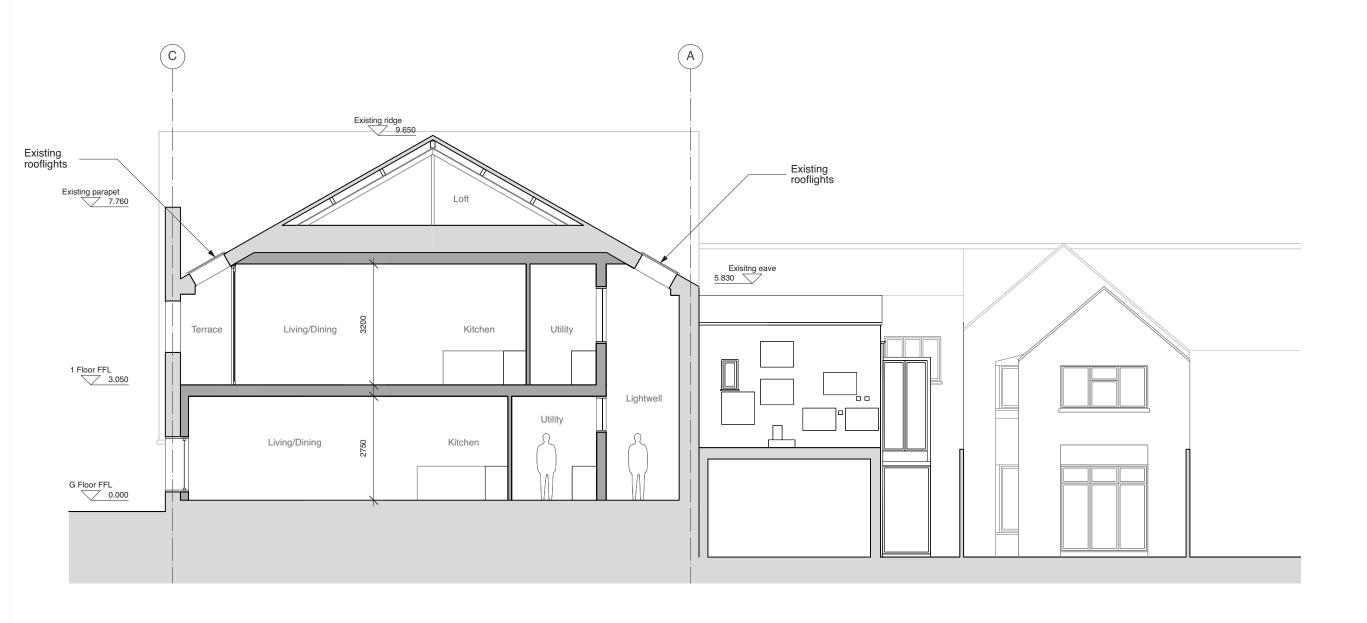

PROPOSED - Cross Section 2
P1/402 Scale: 1:100

|           | NOT FOR CONSTRUCTION               |            | Status Class O Prior Approval |                | Vine/                                                                      |                   |
|-----------|------------------------------------|------------|-------------------------------|----------------|----------------------------------------------------------------------------|-------------------|
| /         | DESCRIPTION                        | DATE       | Class C I Hol Approval        |                | Architecture                                                               |                   |
|           | Class O Prior Approval Application | 30/03/2021 | Issued for                    |                |                                                                            |                   |
|           |                                    |            | Approval                      |                | Studio                                                                     |                   |
|           |                                    |            | Drawn by Checked by           |                | Juano                                                                      |                   |
|           |                                    |            | EB                            | RPR            | 1st Floor, 132 White<br>London E1 1JE                                      | chapel Road       |
|           |                                    |            | Scale                         |                | www.vinearchitecture.com<br>studio@vinearchitecture.com<br>T 0207 377 5465 |                   |
| _         |                                    |            | 1:100 @ A3                    | 1:50 @ A1      |                                                                            |                   |
| 4         |                                    |            | Client Name Caulston Limited  |                |                                                                            | Date              |
| -         |                                    |            |                               |                |                                                                            | 30/03/2021        |
| -         |                                    |            |                               |                |                                                                            | Don't at November |
| -         |                                    |            | Project Name                  |                |                                                                            | Project Number    |
| $\exists$ |                                    |            | Athene House                  |                |                                                                            | VINE112           |
| -         |                                    |            | Drawing Title                 |                | Drawing No                                                                 | Revision          |
|           |                                    |            | PROPOSED - Ci                 | ross Section 2 | P1/402                                                                     | *                 |