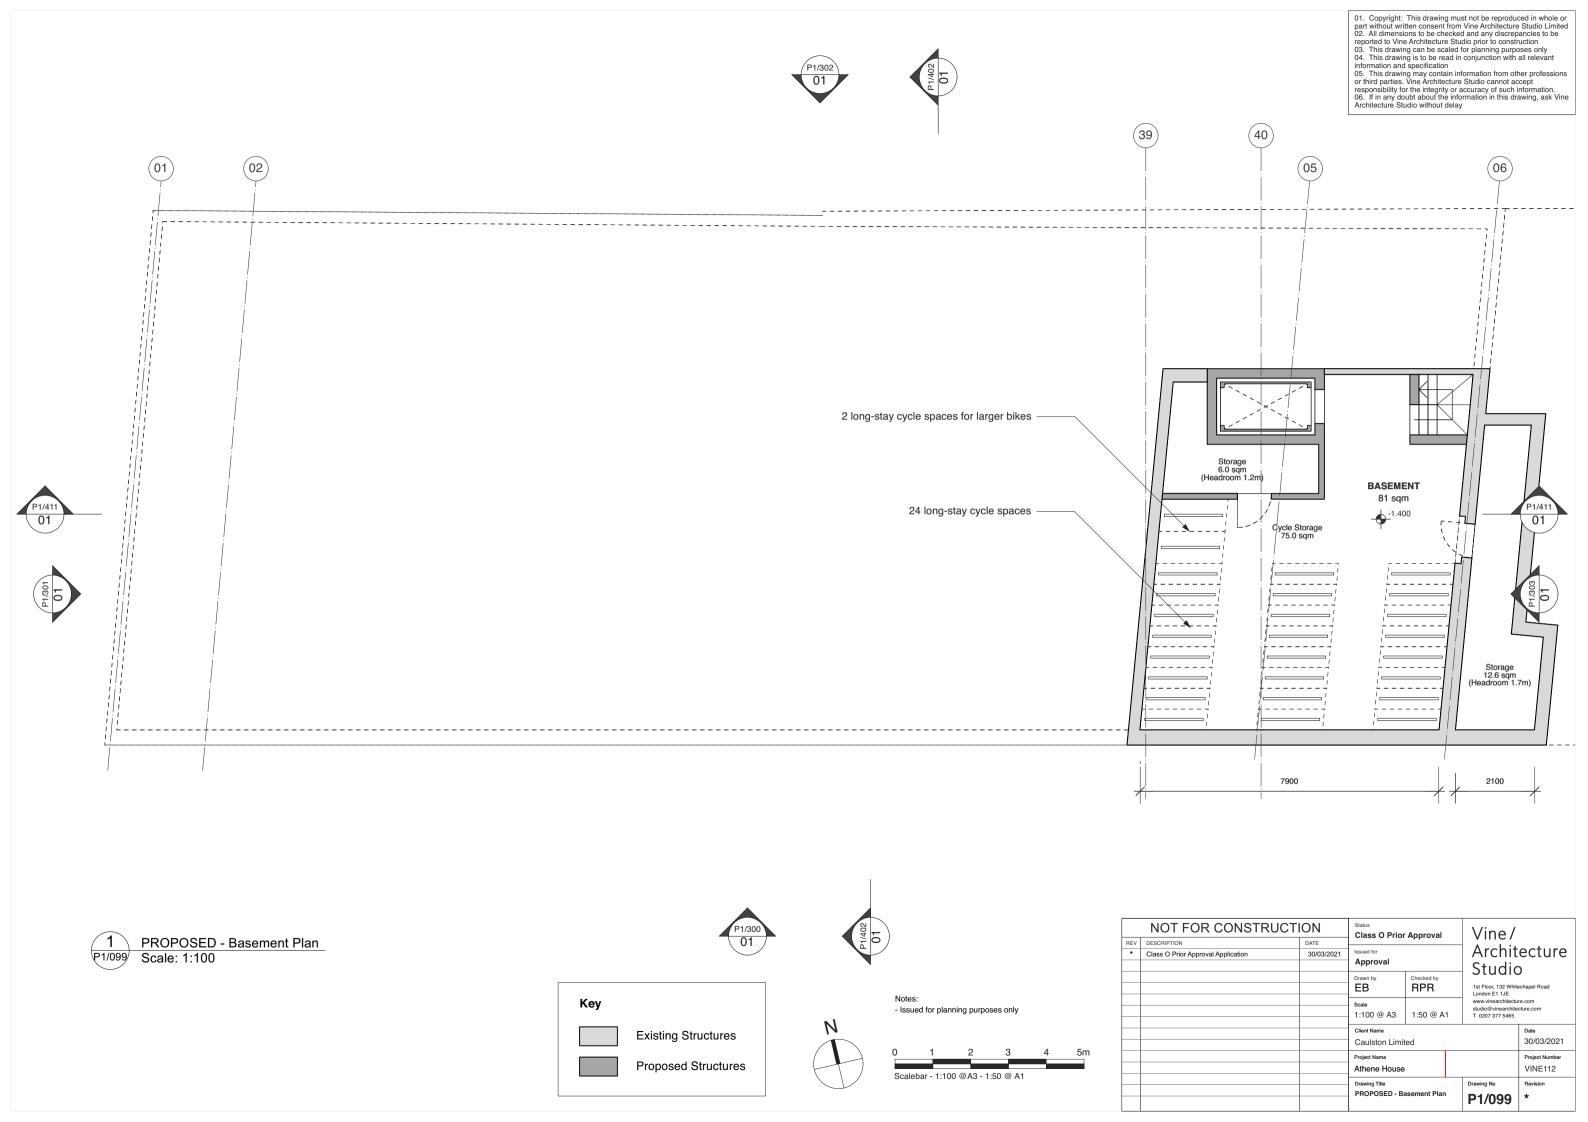

## PROPOSED BASEMENT

|          | GIA      |
|----------|----------|
| Basement | 81.0 sqm |
| TOTAL    | 81.0 sqm |