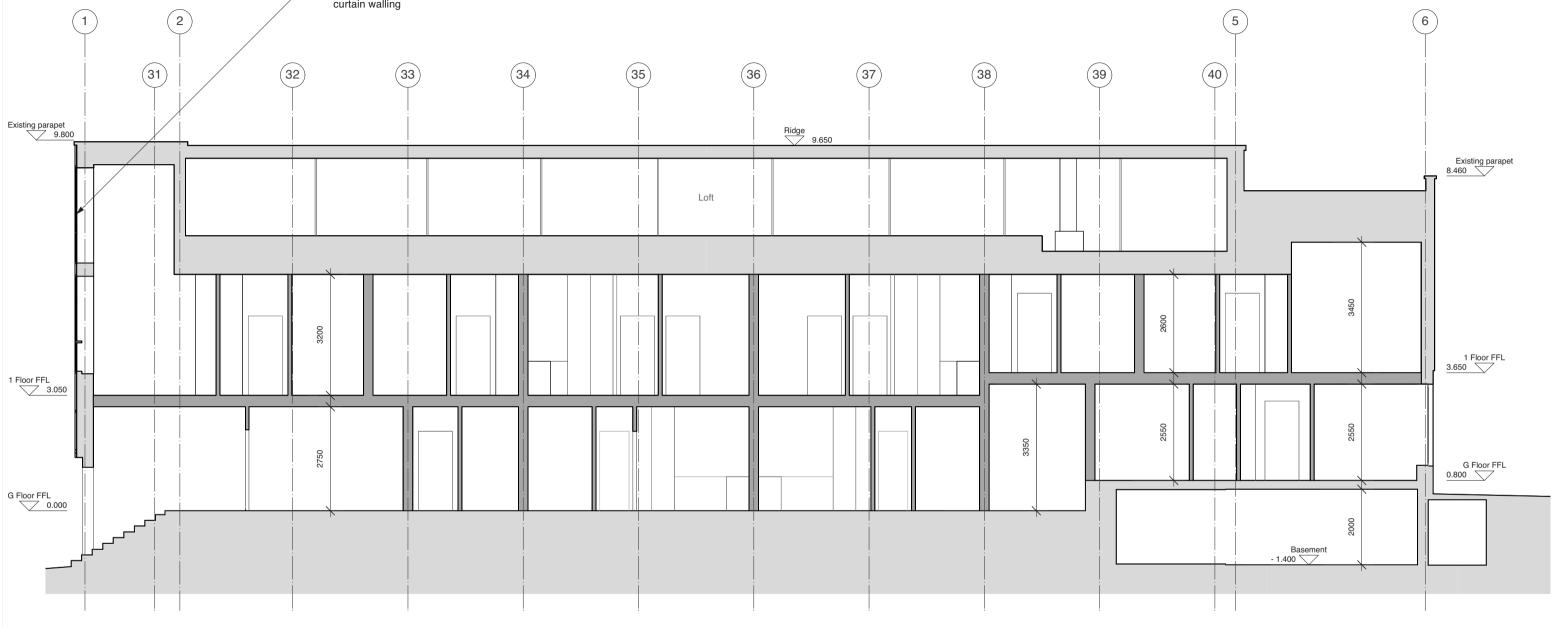

PROPOSED - Cross Section 2
P1/402 Scale: 1:100

|           | NOT FOR CONSTRUCTION               |            | Status Class O Prior Approval |                | Vine/                                                                      |                   |
|-----------|------------------------------------|------------|-------------------------------|----------------|----------------------------------------------------------------------------|-------------------|
| /         | DESCRIPTION                        | DATE       | Class C I Hol Approval        |                | Architecture                                                               |                   |
|           | Class O Prior Approval Application | 30/03/2021 | Issued for                    |                |                                                                            |                   |
|           |                                    |            | Approval                      |                | Studio                                                                     |                   |
|           |                                    |            | Drawn by Checked by           |                | Juano                                                                      |                   |
|           |                                    |            | EB                            | RPR            | 1st Floor, 132 White<br>London E1 1JE                                      | chapel Road       |
|           |                                    |            | Scale                         |                | www.vinearchitecture.com<br>studio@vinearchitecture.com<br>T 0207 377 5465 |                   |
| _         |                                    |            | 1:100 @ A3                    | 1:50 @ A1      |                                                                            |                   |
| 4         |                                    |            | Client Name Caulston Limited  |                |                                                                            | Date              |
| -         |                                    |            |                               |                |                                                                            | 30/03/2021        |
| -         |                                    |            |                               |                |                                                                            | Don't at November |
| -         |                                    |            | Project Name                  |                |                                                                            | Project Number    |
| $\exists$ |                                    |            | Athene House                  |                |                                                                            | VINE112           |
| -         |                                    |            | Drawing Title                 |                | Drawing No                                                                 | Revision          |
|           |                                    |            | PROPOSED - Ci                 | ross Section 2 | P1/402                                                                     | *                 |

| NOT FOR CONSTRUCTION               |            | Status Class O Prior Approval Vine/     |           |                                                |                |
|------------------------------------|------------|-----------------------------------------|-----------|------------------------------------------------|----------------|
| DESCRIPTION                        | DATE       |                                         | 7.66.010. |                                                |                |
| Class O Prior Approval Application | 30/03/2021 | Issued for                              |           | Architecture                                   |                |
|                                    |            | Approval                                |           | Studio                                         | ,              |
|                                    |            | Drawn by Checked by RPR 1st             |           | 1st Floor, 132 Whitechapel Road London E1 1JE  |                |
|                                    |            |                                         |           |                                                |                |
|                                    |            | Scale                                   |           | www.vinearchitectu                             |                |
|                                    |            | 1:100 @ A3                              |           | studio@vinearchitecture.com<br>T 0207 377 5465 |                |
|                                    |            | Client Name                             |           |                                                | Date           |
|                                    |            | Caulston Limited                        |           |                                                | 30/03/2021     |
|                                    |            | Project Name<br>Athene House            |           |                                                | Project Number |
|                                    |            |                                         |           |                                                | VINE112        |
|                                    |            | Drawing Title PROPOSED - Long Section 1 |           | Drawing No                                     | Revision       |
|                                    |            |                                         |           | P1/411                                         | *              |