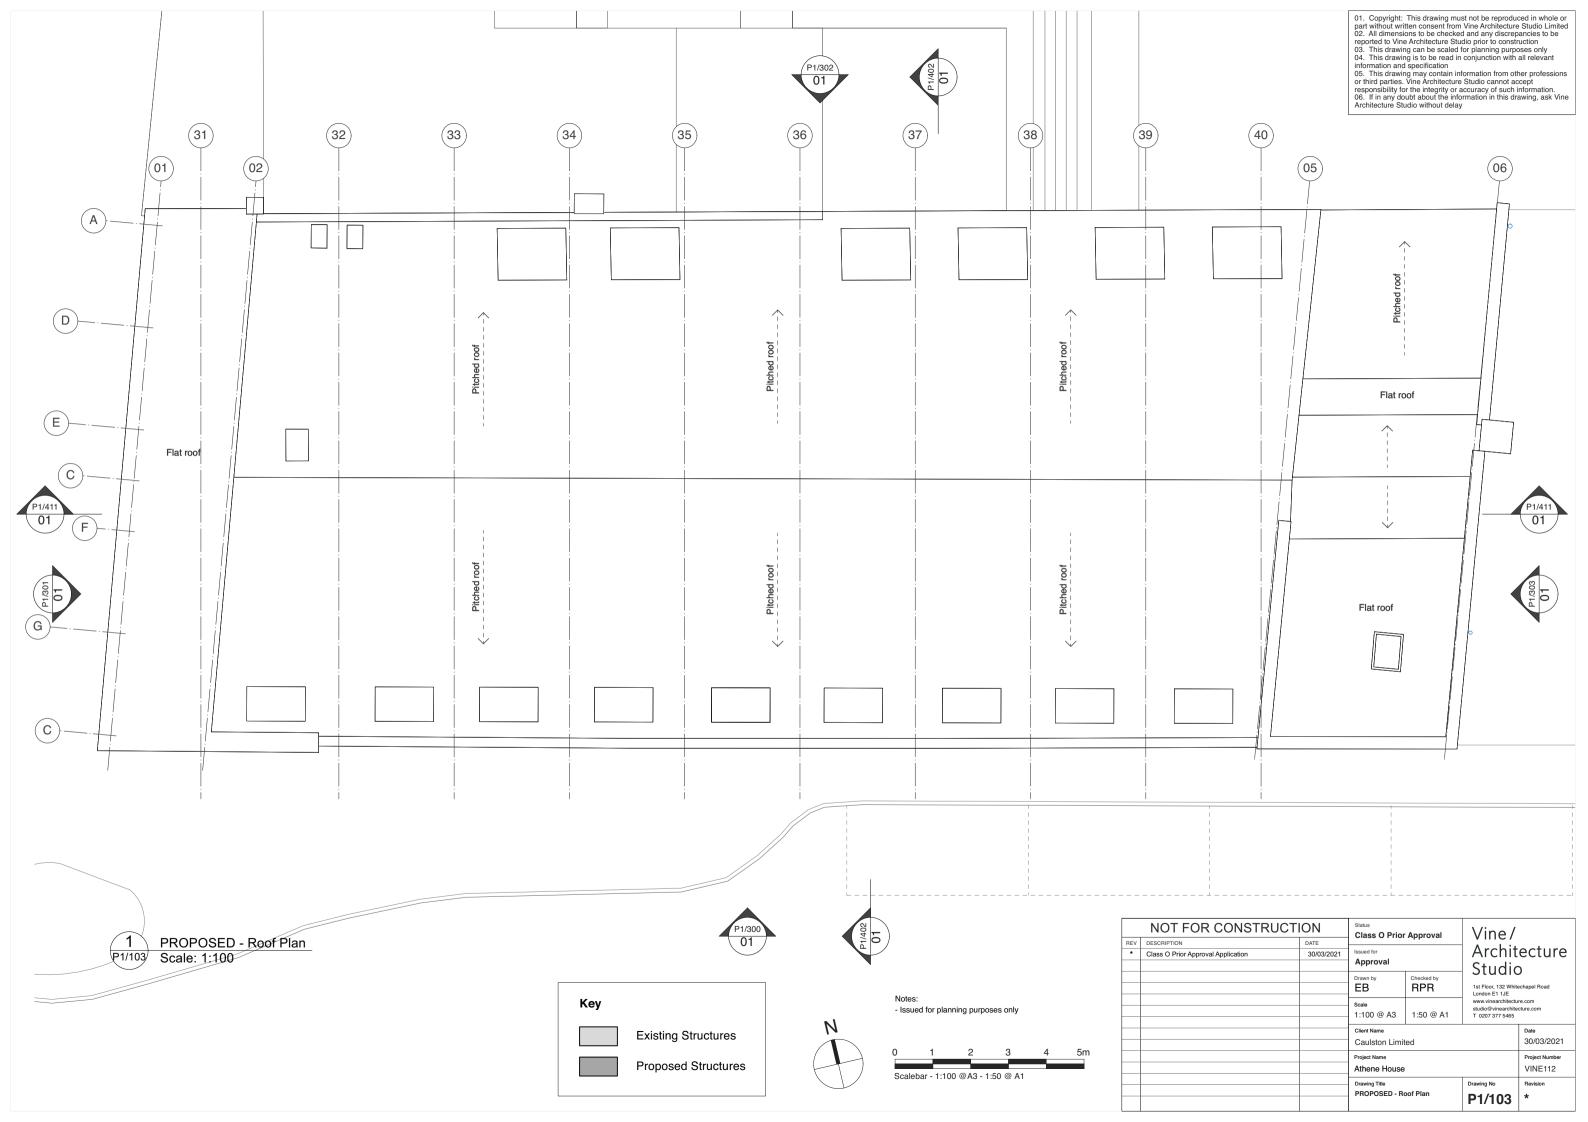

## **Athene House**

P1 - Proposed - Class O Prior Approval Application

Project Number: VINE112 Status: Class O Prior Approval

Issue date: 30/03/2021

Client Name: Caulston Limited

Vine / Architecture Studio