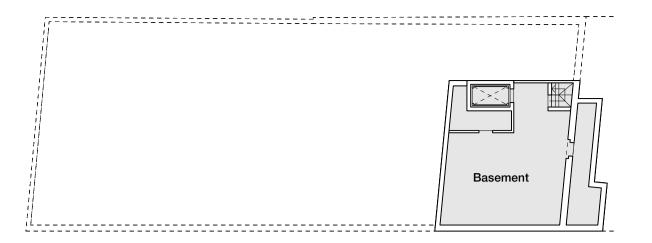

## PROPOSED BASEMENT

|          | GIA      |
|----------|----------|
| Basement | 81.0 sqm |
| TOTAL    | 81.0 sqm |