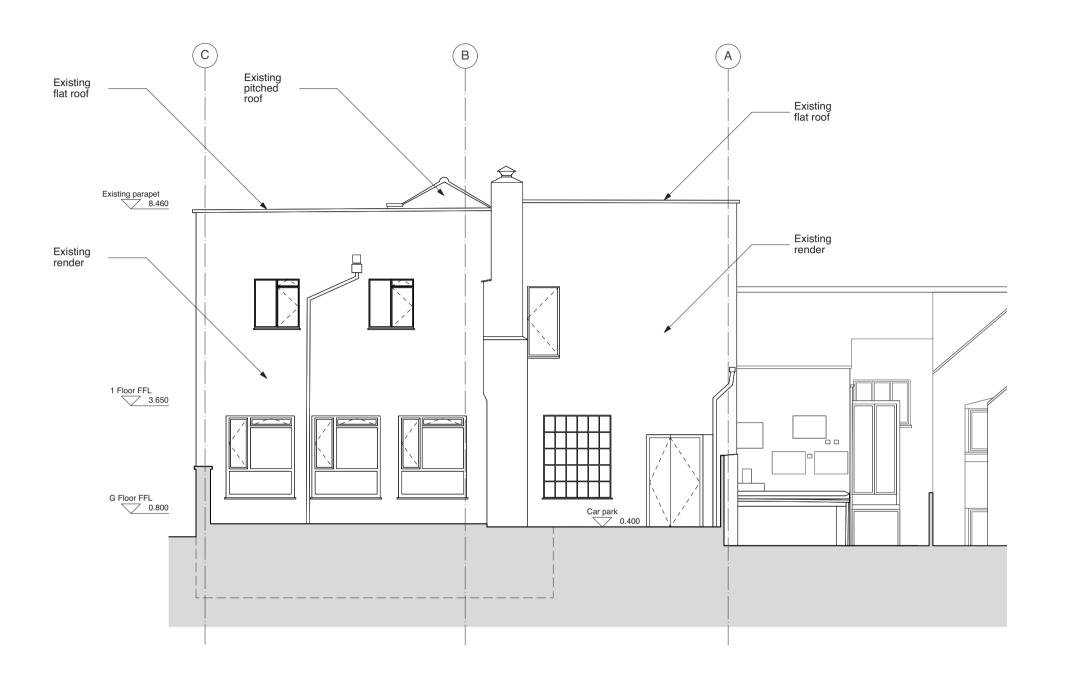

| NOT FOR CONSTRUCTION               |            | Status Class O Prior Approval Vine/ |                         |                                                |                |  |
|------------------------------------|------------|-------------------------------------|-------------------------|------------------------------------------------|----------------|--|
| DESCRIPTION                        | DATE       |                                     | 7.66.010.               |                                                |                |  |
| Class O Prior Approval Application | 30/03/2021 | Issued for                          |                         | Architecture                                   |                |  |
|                                    |            | Approval                            |                         | Studio                                         | ,              |  |
|                                    |            | Drawn by Checked by                 |                         | Studio                                         |                |  |
|                                    |            | EB                                  | RPR 1st Floor, 132 Whit |                                                | techapel Road  |  |
|                                    |            | Scale                               |                         | www.vinearchitectu                             |                |  |
|                                    |            | 1:100 @ A3                          |                         | studio@vinearchitecture.com<br>T 0207 377 5465 |                |  |
|                                    |            | Client Name                         |                         |                                                | Date           |  |
|                                    |            |                                     | to at                   |                                                | 30/03/2021     |  |
|                                    |            | Caulston Limit                      | tea                     |                                                | 30/03/2021     |  |
|                                    |            | Project Name Athene House           |                         |                                                | Project Number |  |
|                                    |            |                                     |                         |                                                | VINE112        |  |
|                                    |            | PROPOSED - North Elevation          |                         | Drawing No                                     | Revision       |  |
|                                    |            |                                     |                         | P1/302                                         | *              |  |
|                                    |            |                                     |                         | 1 1/302                                        |                |  |