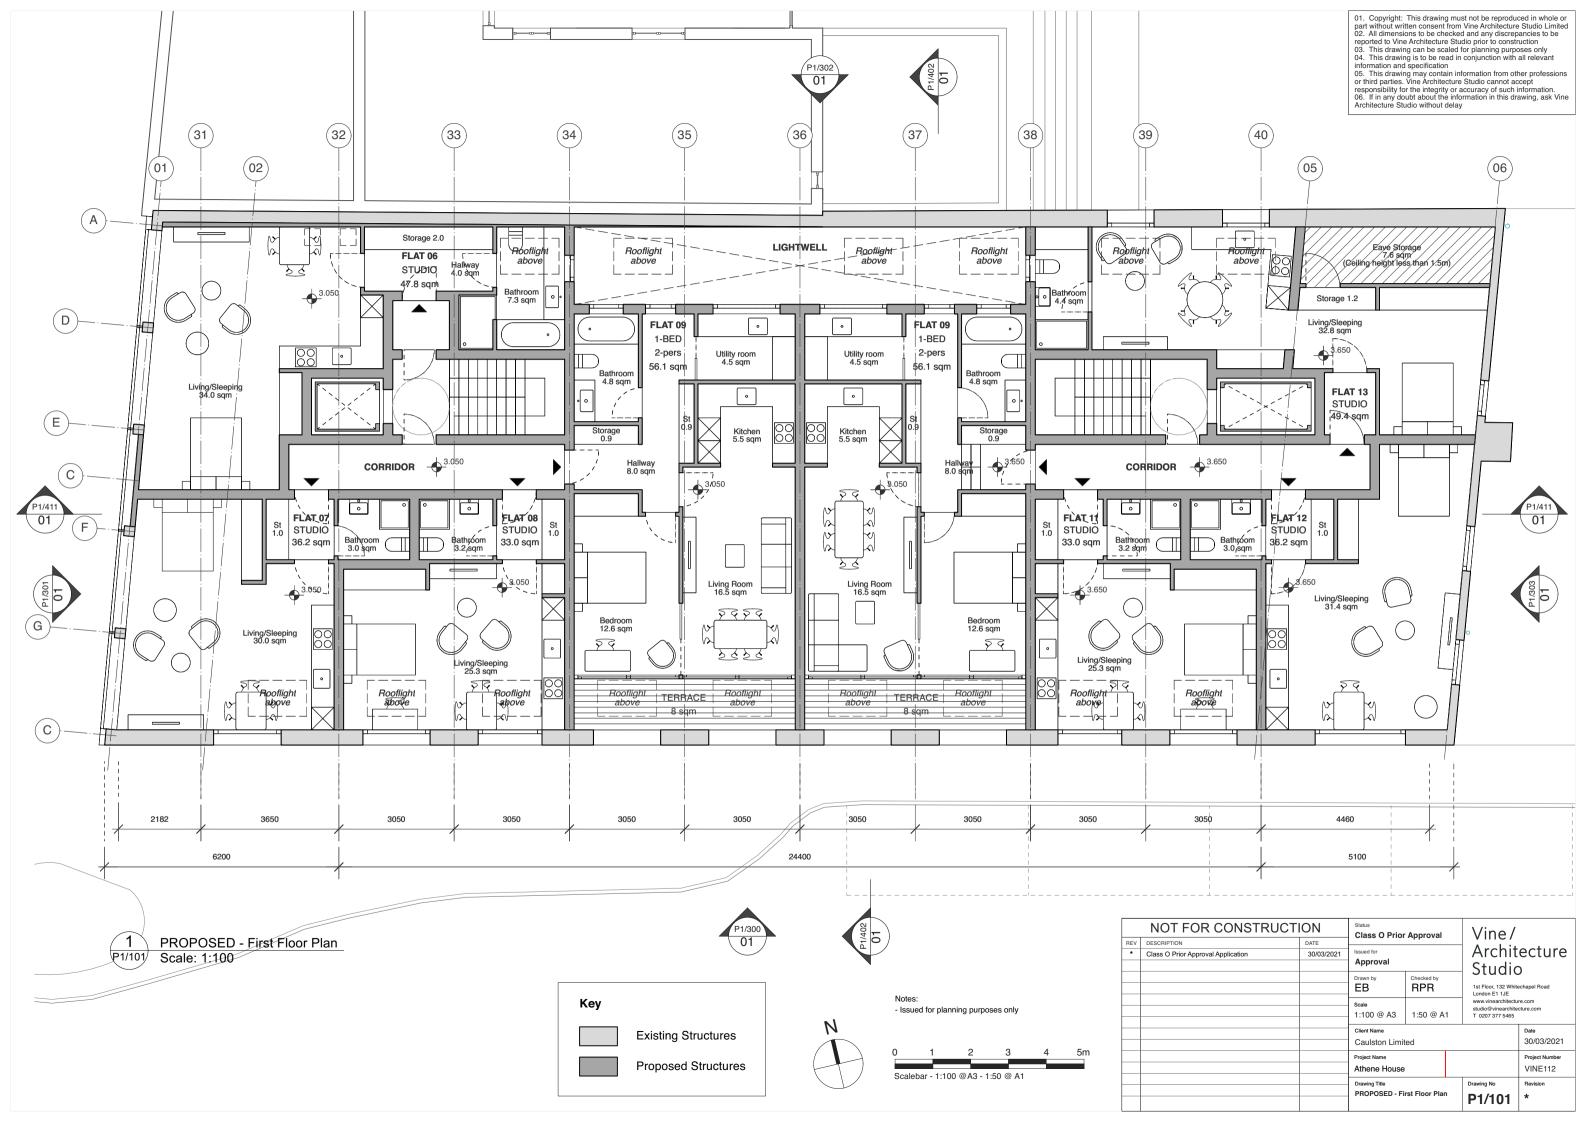

| TOTAL      |    | 411.2 sqm |
|------------|----|-----------|
| Terraces   |    | 16.0 sqm  |
| Circulatio | n  | 47.4 sqm  |
| 2-Bed      | 0  | -         |
| 1-Bed      | 2  | 112.2 sqm |
| Studio     | 6  | 235.6 sqm |
| Flat Type  | No | GIA       |