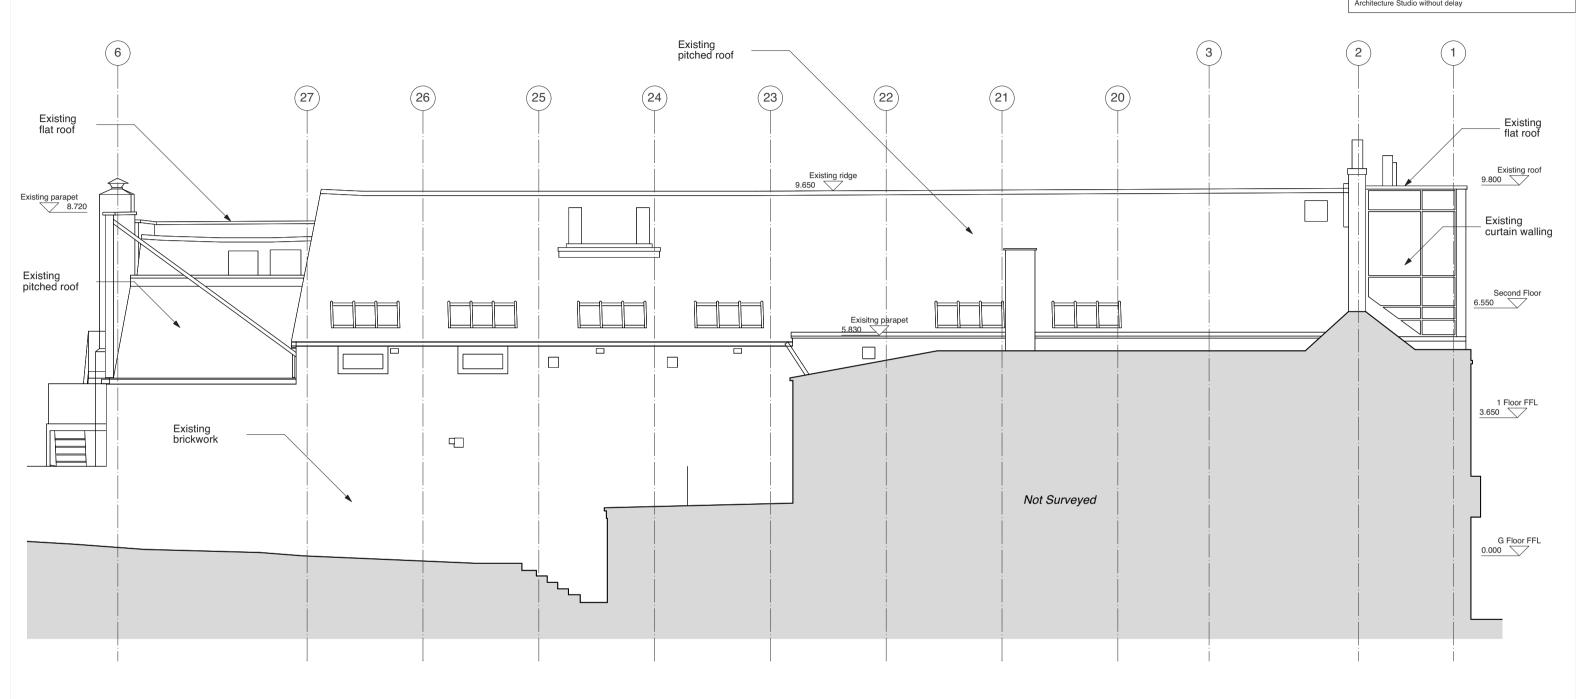

| NOT FOR CONSTRUCTION |            | Status Prior Approvals                    |                   | Vine/                                          |                |  |
|----------------------|------------|-------------------------------------------|-------------------|------------------------------------------------|----------------|--|
| DESCRIPTION          | DATE       |                                           |                   |                                                |                |  |
| Prioir Approvals     | 30/03/2021 | Issued for                                |                   | Archit                                         | ecture         |  |
|                      |            | Drawn by Checked by RPR                   |                   | Studio                                         |                |  |
|                      |            |                                           |                   |                                                |                |  |
|                      |            |                                           |                   | 1st Floor, 132 White                           | echapel Road   |  |
|                      |            | Scale                                     | www.vinearchitect |                                                |                |  |
|                      |            | 1:100 @ A3                                |                   | studio@vinearchitecture.com<br>T 0207 377 5465 |                |  |
|                      |            |                                           |                   |                                                |                |  |
|                      |            | Client Name                               |                   |                                                | Date           |  |
|                      |            | Caulston Limit                            | ed                |                                                | 30/03/2021     |  |
|                      |            | Project Name                              |                   |                                                | Project Number |  |
|                      |            | Athene House                              |                   |                                                | VINE112        |  |
|                      |            | Drawing Title  EXISTING - North Elevation |                   | Drawing No                                     | Revision       |  |
|                      |            |                                           |                   |                                                | *              |  |
|                      |            |                                           |                   | E/302                                          | ~              |  |
|                      | 1          |                                           |                   |                                                |                |  |