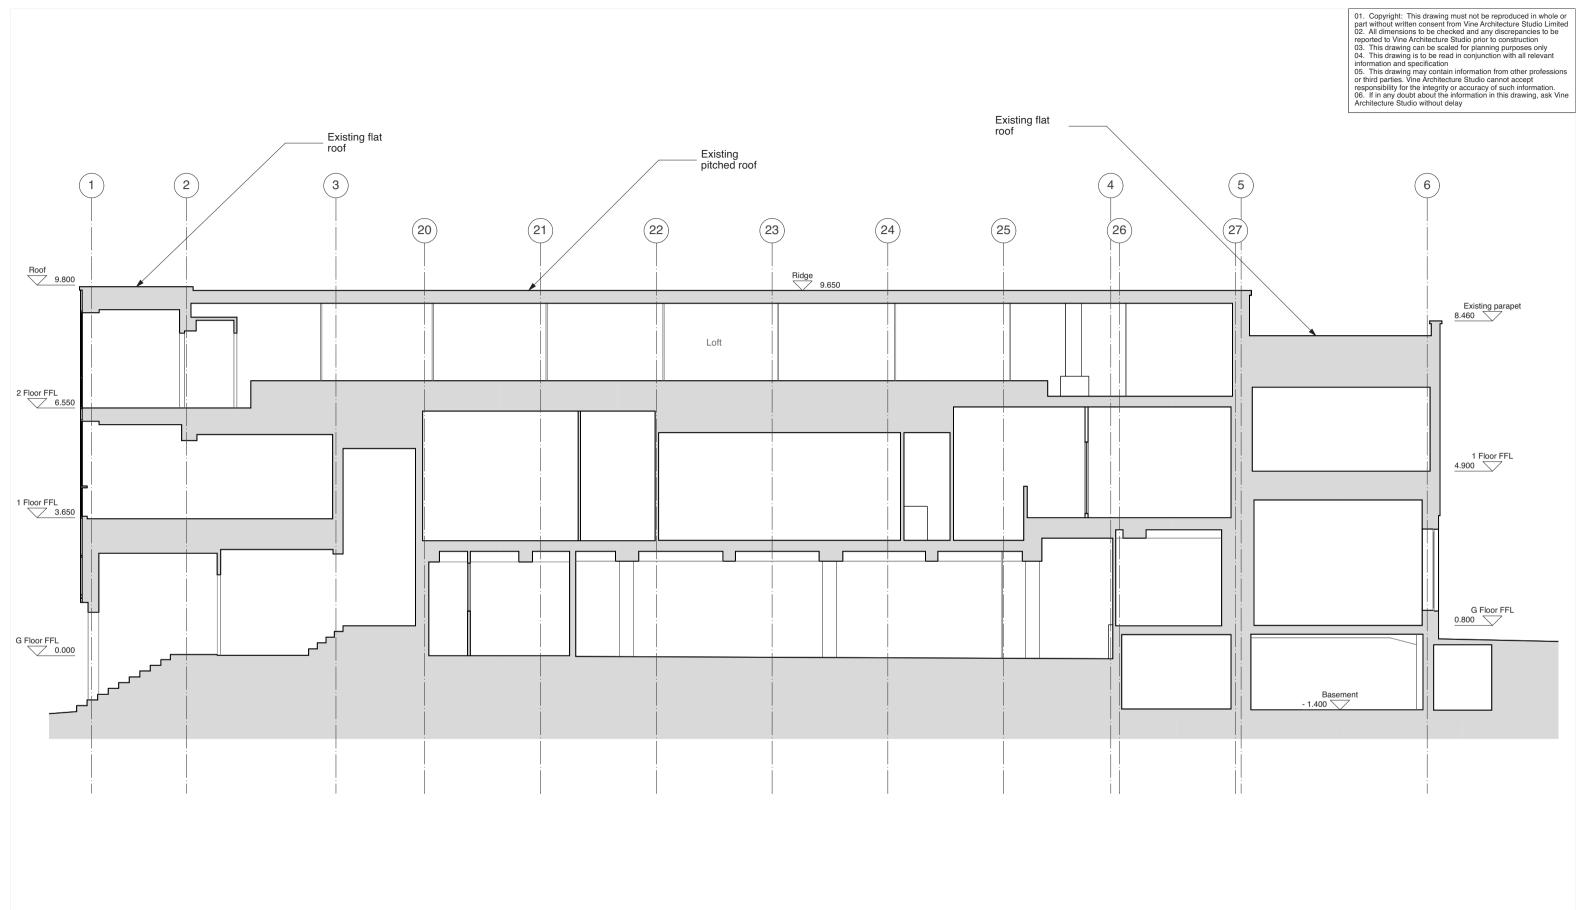

# **Athene House**

**E** - Existing Drawings

Project Number: VINE112 Status: Prior Approvals Issue date: 30/03/2021

Client Name: Caulston Limited

Vine/ Architecture Studio

10m

Scalebar - 1:200 @ A3 - 1:100 @ A1

Project Name

Athene House

Drawing Title

EXISTING - Site Plan

Project Number

VINE112

E/010

- Issued for planning purposes only