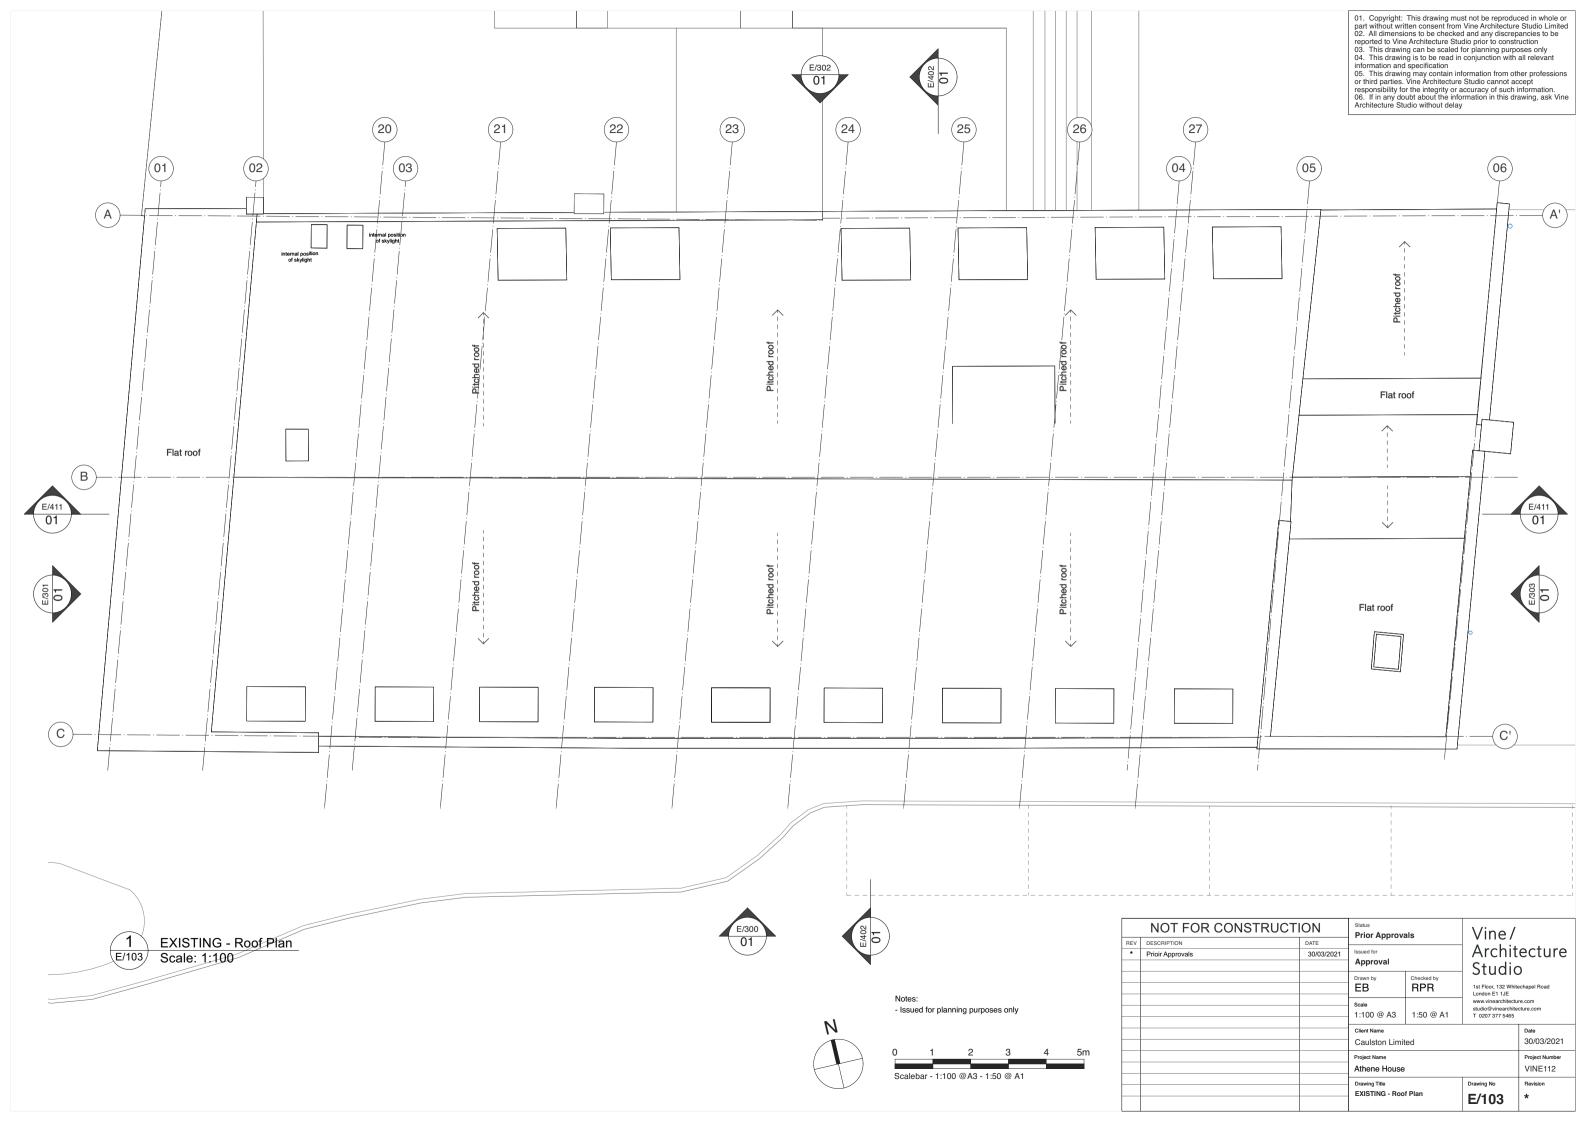

# **Athene House**

**E** - Existing Drawings

Project Number: VINE112 Status: Prior Approvals Issue date: 30/03/2021

Client Name: Caulston Limited

Vine/ Architecture Studio



10m

Scalebar - 1:200 @ A3 - 1:100 @ A1

Project Name

Athene House

Drawing Title

EXISTING - Site Plan

Project Number

VINE112

E/010



- Issued for planning purposes only

Scalebar - 1:100 @ A3 - 1:50 @ A1

Architecture 30/03/2021 Approval Studio Checked by RPR 1st Floor, 132 Whitechapel Road London E1 1JE www.vinearchitecture.com studio@vinearchitecture.com T 0207 377 5465 EB 1:100 @ A3 1:50 @ A1 Client Name 30/03/2021 Caulston Limited Project Name Project Number Athene House VINE112 Drawing Title

EXISTING - Basement Plan E/99











1 EXISTING - South Elevation Scale: 1:100



| NOT FOR CONSTRUCTION |            | Status Prior Approvals                                                                                                                                                                                                                                                                                                                                                                                                            |     | Vine/              |                        |  |
|----------------------|------------|---------------------------------------------------------------------------------------------------------------------------------------------------------------------------------------------------------