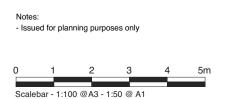

EXISTING - Long Section

E/411 Scale: 1:100

| Notes<br>- Issu |            | ning purpo | ses only |   |    |  |
|-----------------|------------|------------|----------|---|----|--|
| 0               | 1          | 2          | 3        | 4 | 5m |  |
| Scale           | bar - 1:10 | 0 @A3 - 1  | :50 @ A1 |   |    |  |

| NOT FOR CONSTRUCTION |            | Status Prior Approvals                           |     | Vine/                                          |                |
|----------------------|------------|--------------------------------------------------|-----|------------------------------------------------|----------------|
| DESCRIPTION          | DATE       |                                                  |     |                                                |                |
| Prioir Approvals     | 30/03/2021 | Issued for                                       |     | Archit                                         | ecture         |
|                      |            | Approval                                         |     | Studio                                         | ,              |
|                      |            | Drawn by Checked by                              |     | 314410                                         |                |
|                      |            | Scale Scale 1:100 @ A3 1:50 @ A1 To 207 377 5465 |     | 1st Floor, 132 Whitechapel Road                |                |
|                      |            |                                                  |     |                                                |                |
|                      |            |                                                  |     | studio@vinearchitecture.com<br>T 0207 377 5465 |                |
|                      |            |                                                  |     |                                                | _              |
|                      |            | Client Name                                      |     |                                                | Date           |
|                      |            | Caulston Limit                                   | ted |                                                | 30/03/2021     |
|                      |            | Project Name                                     |     |                                                | Project Number |
|                      |            | Athene House                                     |     |                                                | VINE112        |
|                      |            | Drawing Title  EXISTING - Long Section 1         |     | Drawing No                                     | Revision       |
|                      |            |                                                  |     | E/411                                          | *              |
|                      |            |                                                  |     | C/411                                          |                |