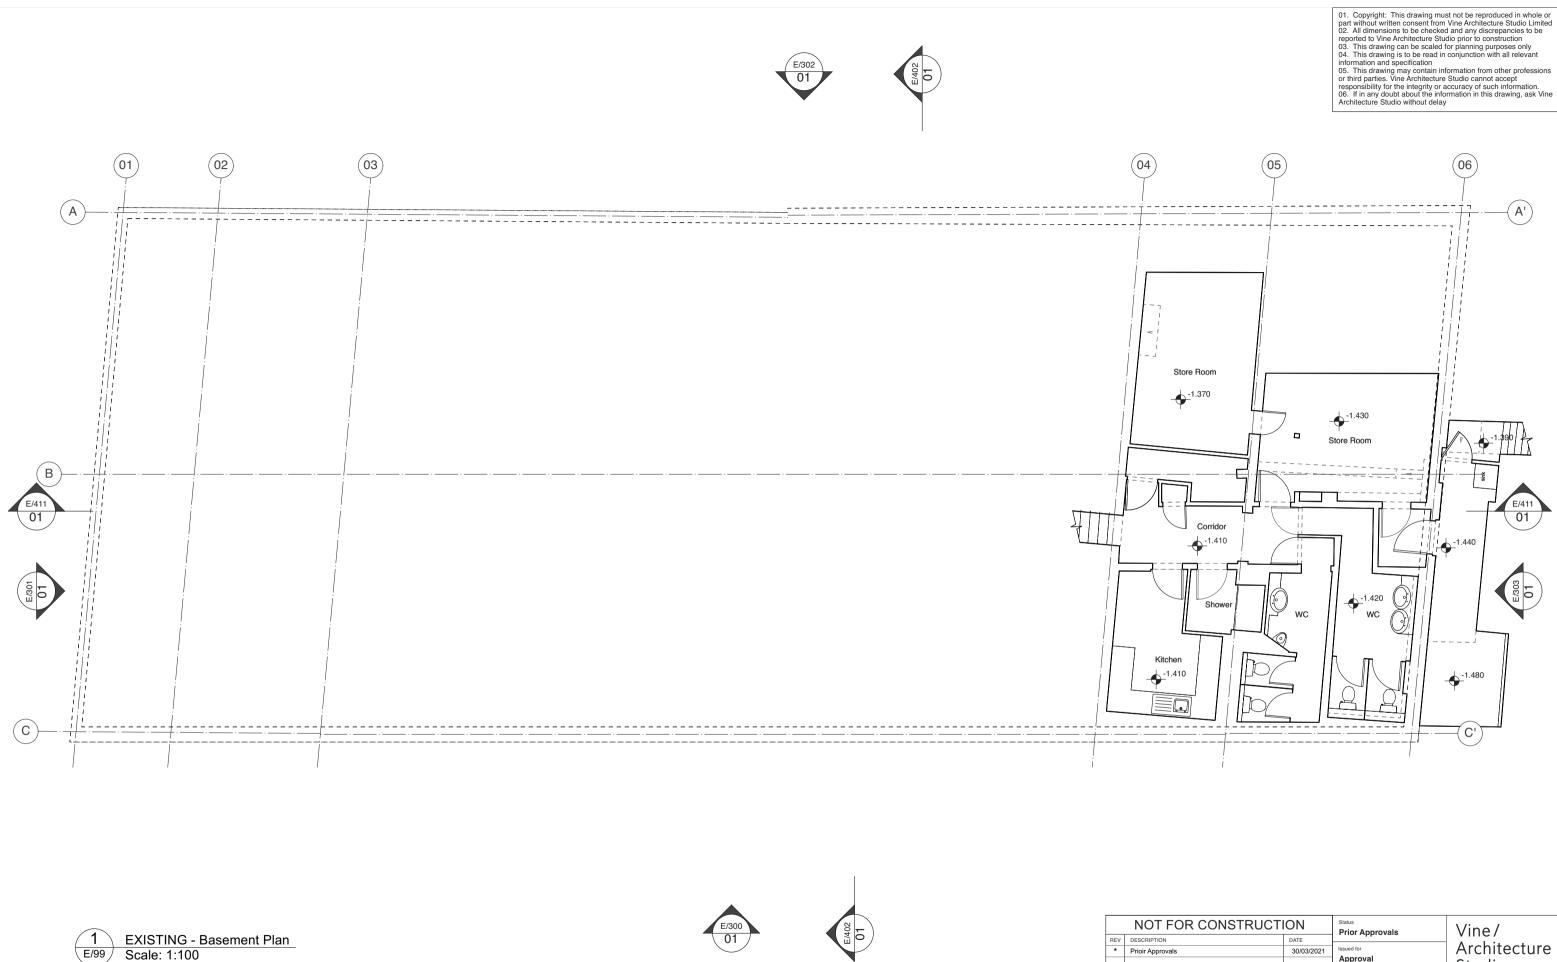

EXISTING - Basement Plan E/99

1 EXISTING - South Elevation Scale: 1:100

| NOT FOR CONSTRUCTION |            | Status Prior Approvals                                                                                                                                                                                                                                                                                                                                                                                                            |     | Vine/              |                        |  |
|----------------------|------------|-----------------------------------------------------------------------------------------------------------------------------------------------------------------------------------------------------------------------------------------------------------------------------------------------------------------------------------------------------------------------------------------------------------------------------------|-----|--------------------|------------------------|--|
| DESCRIPTION          | DATE       |                                                                                                                                                                                                                                                                                                                                                                                                                                   | u.o | Architecture       |                        |  |
| Prioir Approvals     | 30/03/2021 | Approval  Drawn by EB RPR  Scale  Scale  Scale  Studi  1st Floor, 132 Wh London E1 1JE www.vinearchitec studio@vinearchitectudio@vinearchitectudio@vinearchitectudio@vinearchitectudio@vinearchitectudio@vinearchitectudio@vinearchitectudio@vinearchitectudio@vinearchitectudio@vinearchitectudio@vinearchitectudio@vinearchitectudio@vinearchitectudio@vinearchitectudio@vinearchitectudio@vinearchitectudio@vinearchitectudio. |     |                    |                        |  |
|                      |            |                                                                                                                                                                                                                                                                                                                                                                                                                                   |     | Studio             |                        |  |
|                      |            |                                                                                                                                                                                                                                                                                                                                                                                                                                   |     |                    |                        |  |
|                      |            |                                                                                                                                                                                                                                                                                                                                                                                                                                   |     |                    | 1JE<br>rchitecture.com |  |
|                      |            |                                                                                                                                                                                                                                                                                                                                                                                                                                   |     | www.vinearchitectu |                        |  |
|                      |            |                                                                                                                                                                                                                                                                                                                                                                                                                                   |     | T 0207 377 5465    |                        |  |
|                      |            |                                                                                                                                                                                                                                                                                                                                                                                                                                   |     |                    | Date                   |  |
|                      |            |                                                                                                                                                                                                                                                                                                                                                                                                                                   |     |                    | 30/03/2021             |  |
|                      |            | Project Name                                                                                                                                                                                                                                                                                                                                                                                                                      |     |                    | Project Number         |  |
|                      |            | Athene House                                                                                                                                                                                                                                                                                                                                                                                                                      |     |                    | VINE112                |  |
|                      |            | Drawing Title  EXISTING - South Elevation                                                                                                                                                                                                                                                                                                                                                                                         |     | Drawing No         | Revision               |  |
|                      |            |                                                                                                                                                                                                                                                                                                                                                                                                                                   |     | E/300              | *                      |  |
| 1                    | -          | 1                                                                                                                                                                                                                                                                                                                                                                                                                                 |     | 1                  |                        |  |