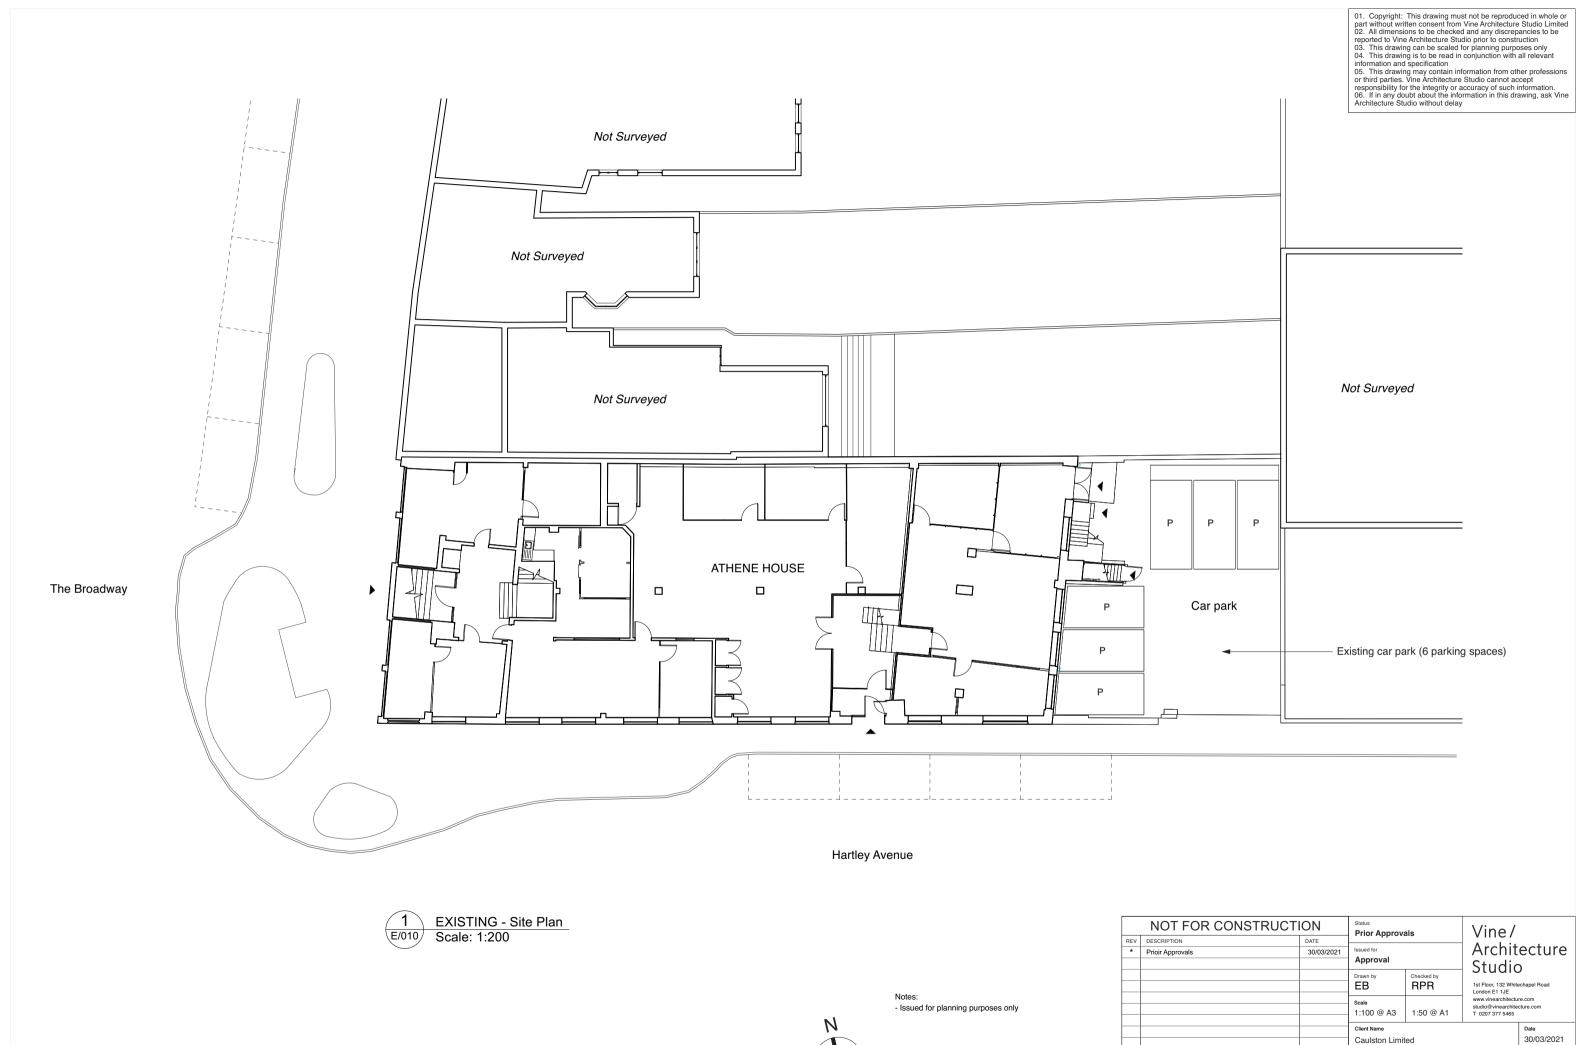

# **Athene House**

**E** - Existing Drawings

Project Number: VINE112 Status: Prior Approvals Issue date: 30/03/2021

Client Name: Caulston Limited

Vine/ Architecture Studio

10m

Scalebar - 1:200 @ A3 - 1:100 @ A1

Project Name

Athene House

Drawing Title

EXISTING - Site Plan

Project Number

VINE112

E/010

- Issued for planning purposes only