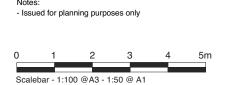

EXISTING - Long Section

E/411 Scale: 1:100

| Notes<br>- Issu |            | ning purpo | ses only |   |    |  |
|-----------------|------------|------------|----------|---|----|--|
| 0               | 1          | 2          | 3        | 4 | 5m |  |
| Scale           | bar - 1:10 | 0 @A3 - 1  | :50 @ A1 |   |    |  |