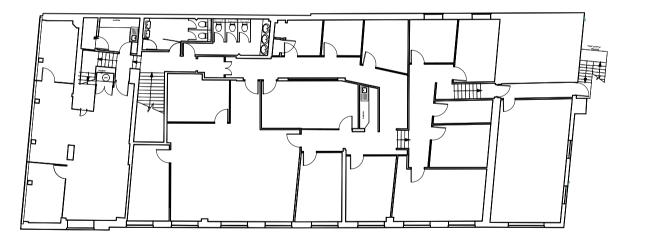

### **EXISTING GROUND FLOOR**

| Circulation  OTAL | 44.0 sqm<br> |
|-------------------|--------------|
| `iroulation       | 44.0 oam     |
| Offices           | 407.0 sqm    |
|                   | GIA          |