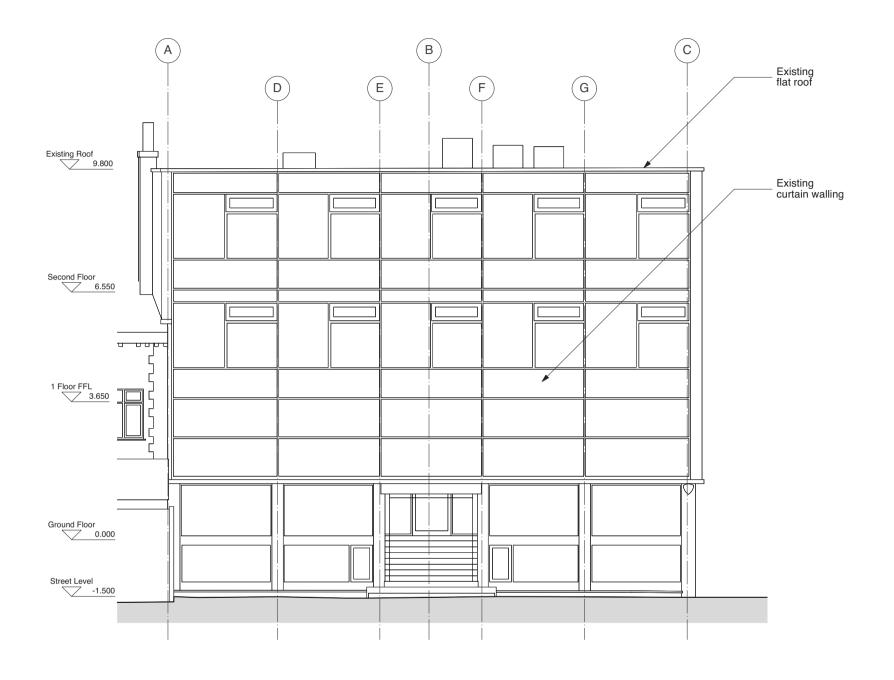

| NOT FOR CONSTRUCTION |            | Status Prior Approvals                    |                   | Vine/                                          |                |  |
|----------------------|------------|-------------------------------------------|-------------------|------------------------------------------------|----------------|--|
| DESCRIPTION          | DATE       |                                           |                   |                                                |                |  |
| Prioir Approvals     | 30/03/2021 | Issued for                                |                   | Archit                                         | ecture         |  |
|                      |            | Drawn by Checked by RPR                   |                   | Studio                                         |                |  |
|                      |            |                                           |                   |                                                |                |  |
|                      |            |                                           |                   | 1st Floor, 132 White                           | echapel Road   |  |
|                      |            | Scale                                     | www.vinearchitect |                                                |                |  |
|                      |            | 1:100 @ A3                                |                   | studio@vinearchitecture.com<br>T 0207 377 5465 |                |  |
|                      |            |                                           |                   |                                                |                |  |
|                      |            | Client Name                               |                   |                                                | Date           |  |
|                      |            | Caulston Limit                            | ed                |                                                | 30/03/2021     |  |
|                      |            | Project Name                              |                   |                                                | Project Number |  |
|                      |            | Athene House                              |                   |                                                | VINE112        |  |
|                      |            | Drawing Title  EXISTING - North Elevation |                   | Drawing No                                     | Revision       |  |
|                      |            |                                           |                   |                                                | *              |  |
|                      |            |                                           |                   | E/302                                          | ~              |  |
|                      | 1          |                                           |                   |                                                |                |  |