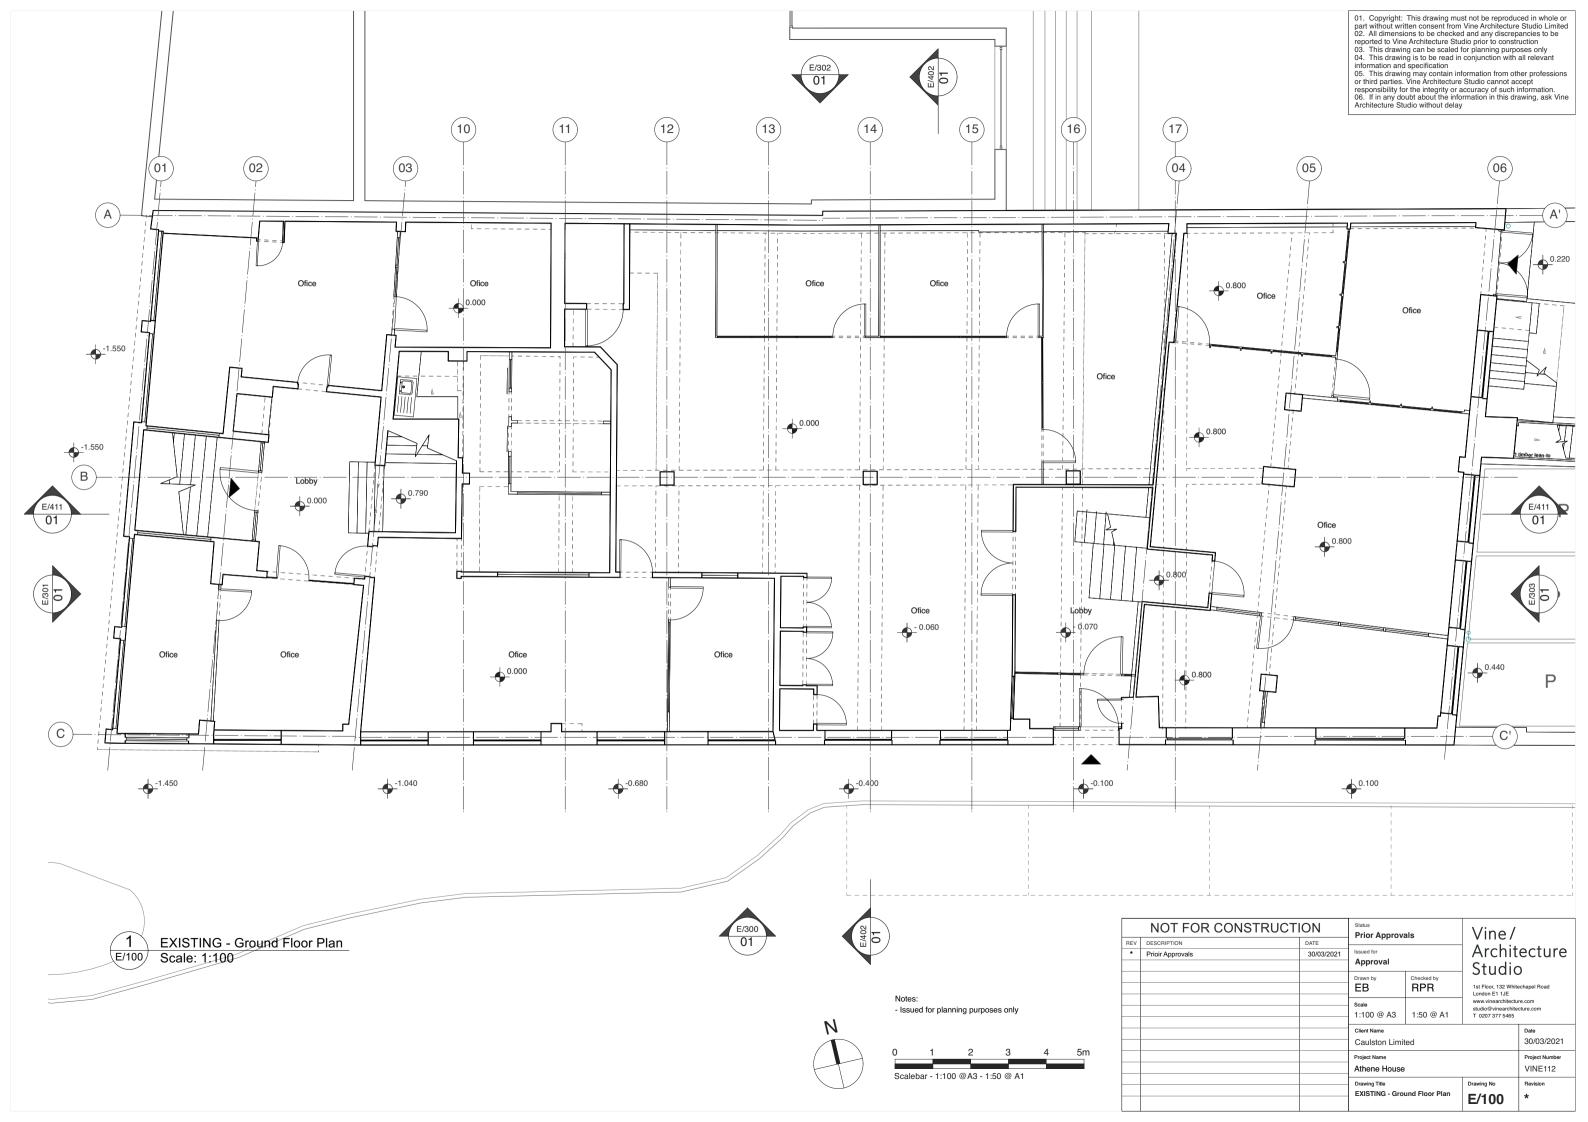

### **EXISTING GROUND FLOOR**

| Circulation  OTAL | 44.0 sqm<br> |
|-------------------|--------------|
| `iroulation       | 44.0 oam     |
| Offices           | 407.0 sqm    |
|                   | GIA          |