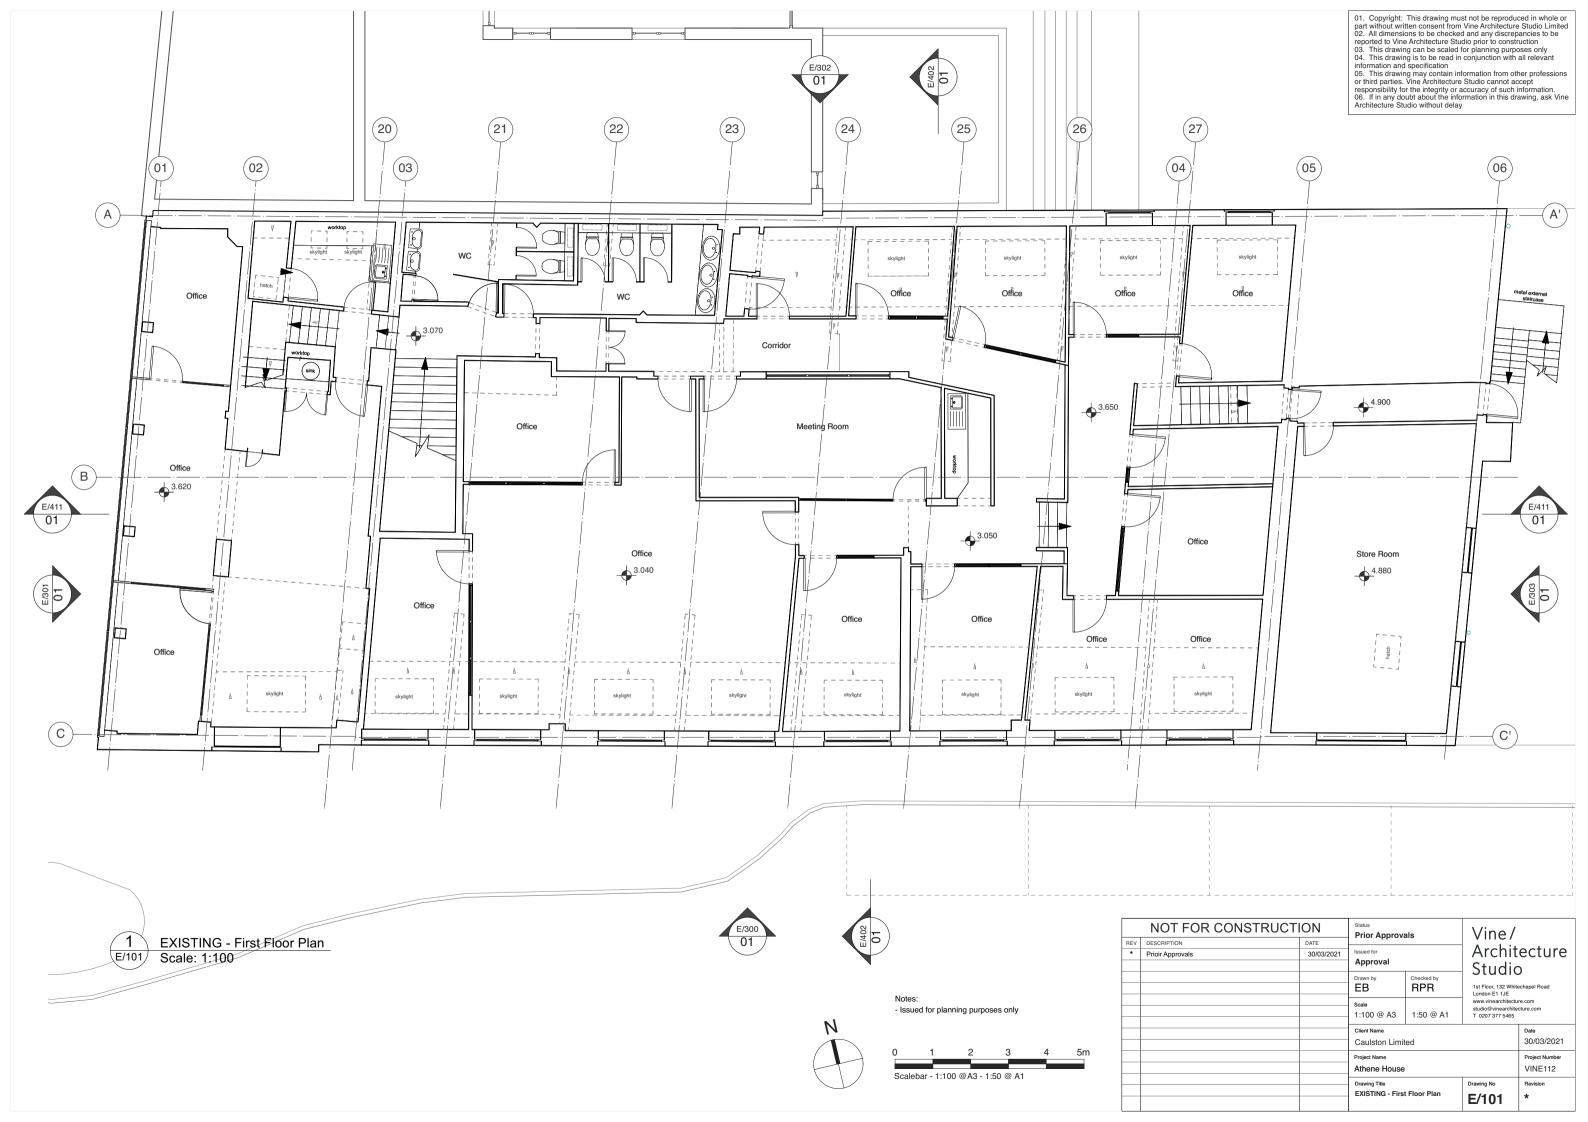

#### **EXISTING 1st FLOOR**

|             | GIA       |
|-------------|-----------|
| Offices     | 362.0 sqm |
| Circulation | 75.0 sqm  |
| TOTAL       | 437.0 sqm |