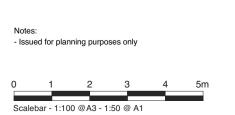

1 EXISTING - Cross Section 2 Scale: 1:100

| NOT FOR CONSTRUCTION |                  | Status Prior Approvals |                                           | Vine/     |                                       |                |
|----------------------|------------------|------------------------|-------------------------------------------|-----------|---------------------------------------|----------------|
| V                    | DESCRIPTION      | DATE                   |                                           |           |                                       |                |
|                      | Prioir Approvals | 30/03/2021             | Issued for                                |           | Archit                                | ecture         |
|                      |                  |                        | Ammunusial                                |           | Studio                                |                |
|                      |                  |                        |                                           |           |                                       |                |
|                      |                  |                        |                                           |           | itechapel Road                        |                |
|                      |                  |                        | Scale                                     |           | www.vinearchitecture.com              |                |
|                      |                  |                        | 1:100 @ A3                                | 1:50 @ A1 | studio@vinearchite<br>T 0207 377 5465 | cture.com      |
|                      |                  |                        | 1.100 @ A0 1.50 @ A1                      |           | 1 0207 377 3403                       |                |
|                      |                  |                        | Client Name                               |           |                                       | Date           |
|                      |                  |                        | Caulston Limit                            | ted       |                                       | 30/03/2021     |
|                      |                  |                        | Project Name                              |           |                                       | Project Number |
|                      |                  |                        | Athene House                              | 1         |                                       | VINE112        |
|                      |                  |                        | Drawing Title  EXISTING - Cross Section 2 |           | Drawing No                            | Revision       |
|                      |                  |                        |                                           |           | E/402                                 | *              |
|                      |                  |                        |                                           |           | E/402                                 |                |