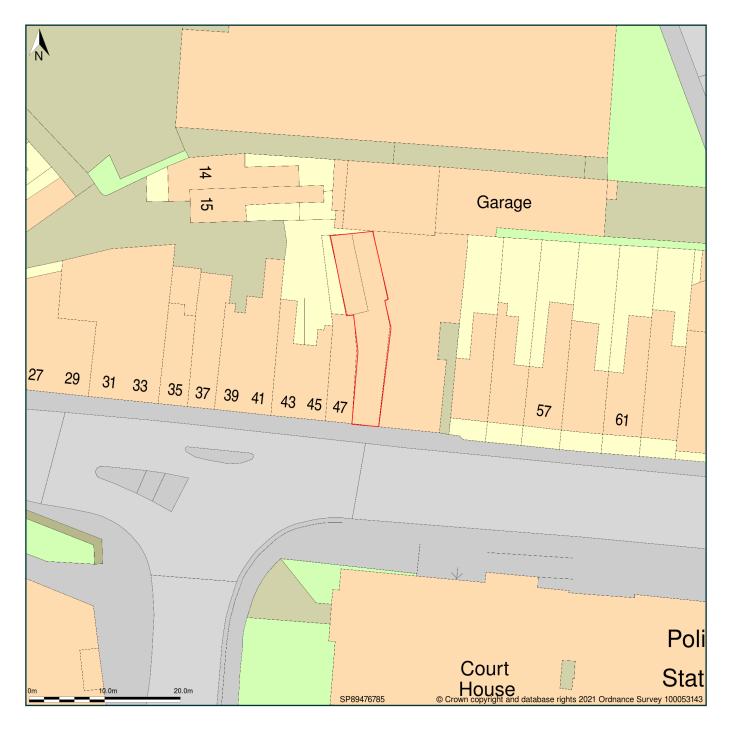

## 49, Midland Road, Wellingborough, Northamptonshire, NN8 1HF

Block Plan shows area bounded by: 489426.68, 267814.82 489516.68, 267904.82 (at a scale of 1:500), OSGridRef: SP89476785. The representation of a road, track or path is no evidence of a right of way. The representation of features as lines is no evidence of a property boundary.