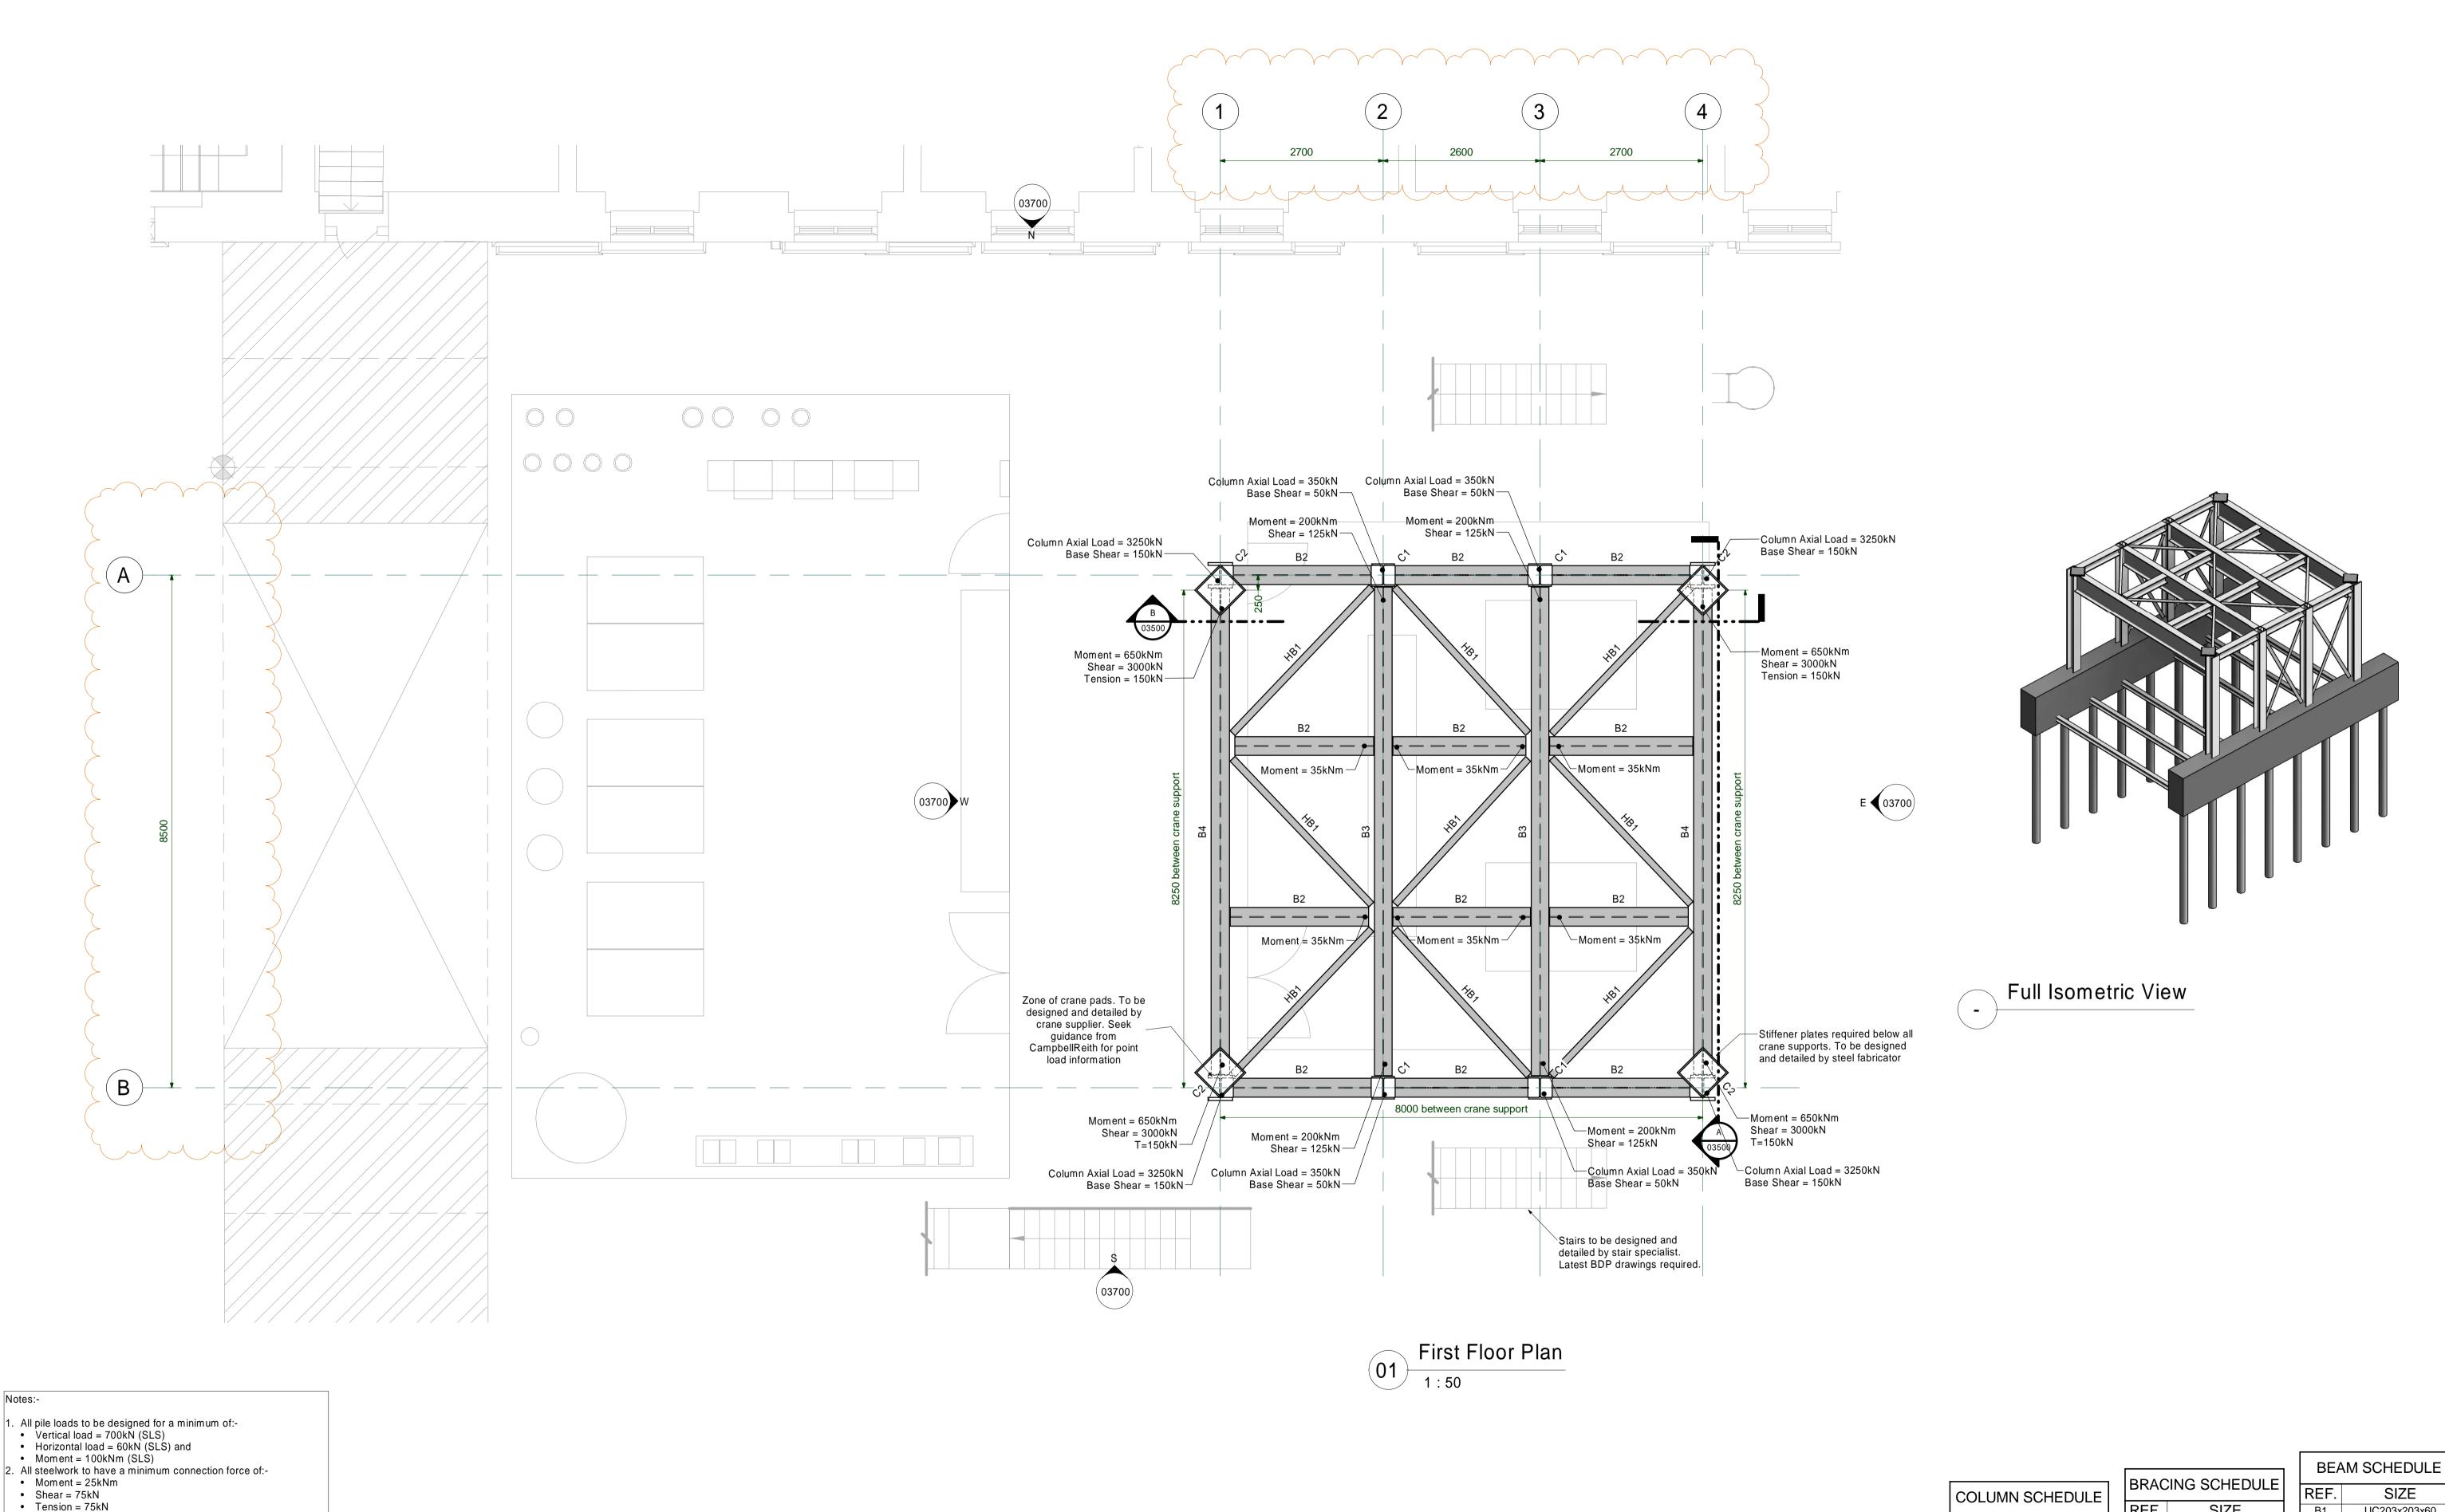

P02 26.08.2020 Steel beam sizes revised. Horizontal bracing added. Connection forces Bristol 0117 916 1066 Dubai 00 971 4345 7088 C01 06.07.2020 Issued for planning

Drawn By:

Building: 000NE-Northen Estates Drawing Title: Northern Estates Crane Gantry First Floor Plan 000NE-Northen Estates S2 - Suitable for Information 2131-CRH-90-ZZ-S-XX-DR-03010

Approved By:

SIZE REF. HB1 UC356x368x202 VB1 C2 UC356x406x393

SIZE

Scale @ A1:

06.01.20 1:50

Rev.

B1 UC203x203x60 UC305x305x158 CHS114.3x5 В3 UB838x292x194 10x150 Vertical flat UB914x305x224 cross bracing

Parliamentary Estates Directorate 14 Tothill Street London SW1H 9NB