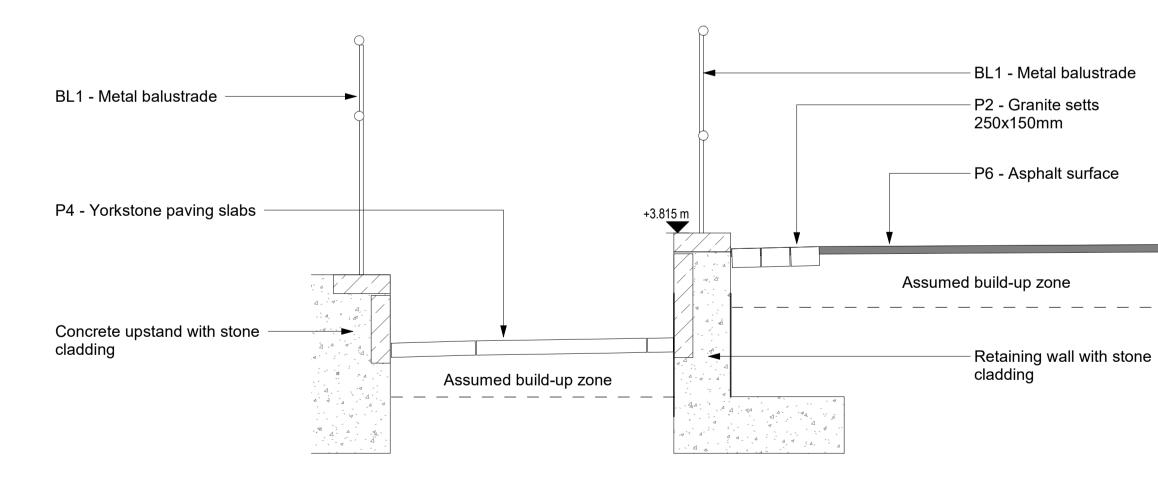

## 3 | Ramp to Laundry Road - Existing Section Scale 1:20

2 | Laundry Road - Proposed Section Scale 1:20