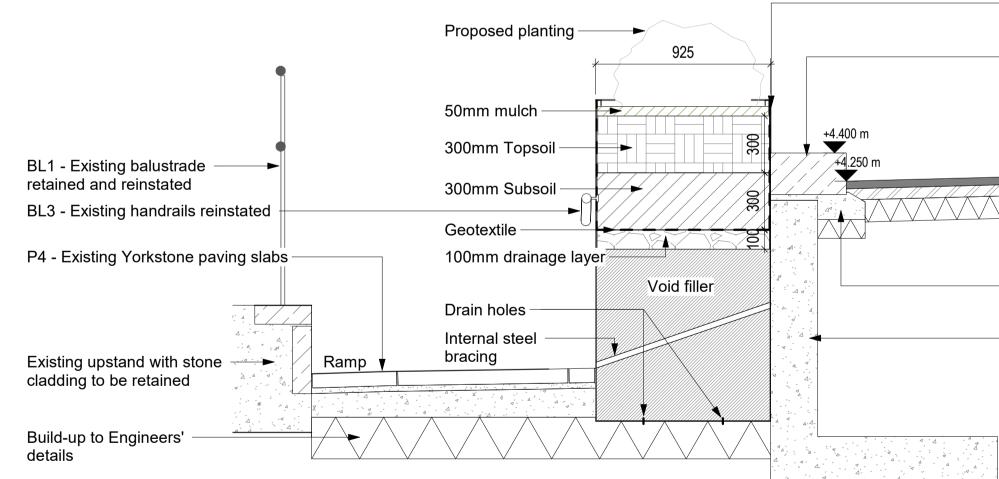

## 4 | Proposed Planter to Laundry Road - Proposed Section Scale 1:20

|                                                                                  | REV | DATE     | DESCRIPTION    | DRAWN BY | APPROVED BY | Project Title                                                           |                   |                  | Building                                     | Norman Shaw Nort                                  | th      |
|----------------------------------------------------------------------------------|-----|----------|----------------|----------|-------------|-------------------------------------------------------------------------|-------------------|------------------|----------------------------------------------|---------------------------------------------------|---------|
| -ups shown are assumed. Surveys to be<br>umptions. All proposed build-ups are to | C01 | 26/03/21 | Planning Issue | AS       | JM          | NEP<br>The Northern Estate Programme<br><sup>Consultant's Details</sup> |                   |                  | Drawing Title<br>Drawing Type<br>Drawing No. | Laundry Road Deta<br>Planning<br>00NSN- 2131- BDF |         |
|                                                                                  |     |          |                |          |             | Drawn By<br>AS                                                          | Approved By<br>JM | Date<br>26/03/21 | Drawing Status<br>S3                         |                                                   | Scale 1 |
|                                                                                  |     |          |                |          |             | ·                                                                       |                   | ·                |                                              |                                                   |         |