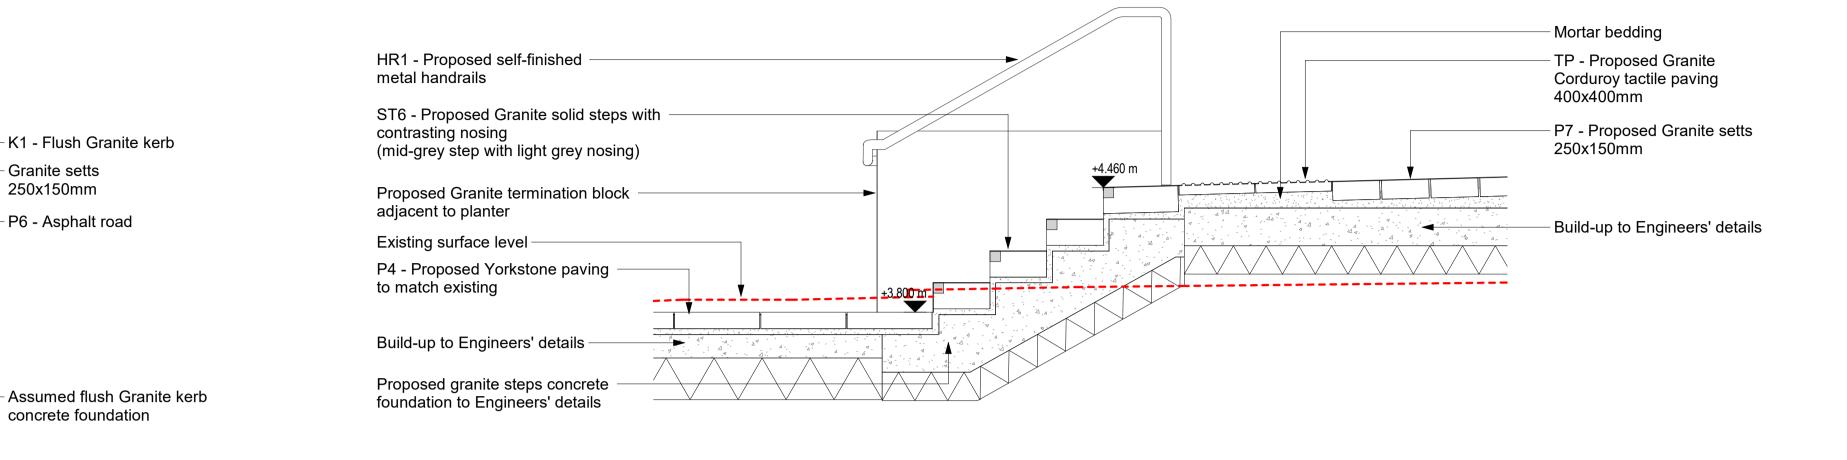

## 4 | Proposed Planter to Laundry Road - Proposed Section Scale 1:20

|                                                                                  | REV | DATE     | DESCRIPTION    | DRAWN BY | APPROVED BY | Project Title                                                           |                   |                  | Building                                     | Norman Shaw Nort                                  | th      |
|----------------------------------------------------------------------------------|-----|----------|----------------|----------|-------------|-------------------------------------------------------------------------|-------------------|------------------|----------------------------------------------|---------------------------------------------------|---------|
| -ups shown are assumed. Surveys to be<br>umptions. All proposed build-ups are to | C01 | 26/03/21 | Planning Issue | AS       | JM          | NEP<br>The Northern Estate Programme<br><sup>Consultant's Details</sup> |                   |                  | Drawing Title<br>Drawing Type<br>Drawing No. | Laundry Road Deta<br>Planning<br>00NSN- 2131- BDF |         |
|                                                                                  |     |          |                |          |             | Drawn By<br>AS                                                          | Approved By<br>JM | Date<br>26/03/21 | Drawing Status<br>S3                         |                                                   | Scale 1 |
|                                                                                  |     |          |                |          |             | ·                                                                       |                   | ·                |                                              |                                                   |         |