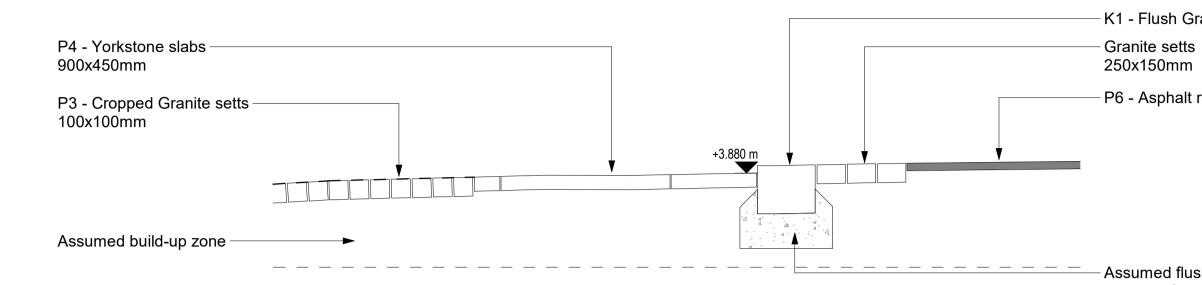

1 | Laundry Road - Existing Section Scale 1:20



## 3 | Ramp to Laundry Road - Existing Section Scale 1:20





2 | Laundry Road - Proposed Section Scale 1:20



## 4 | Proposed Planter to Laundry Road - Proposed Section Scale 1:20

|                                                                                  | REV | DATE     | DESCRIPTION    | DRAWN BY | APPROVED BY | Project Title                                                           |                   |                  | Building                                     | Norman Shaw Nort                                  | th      |
|----------------------------------------------------------------------------------|-----|----------|----------------|----------|-------------|-------------------------------------------------------