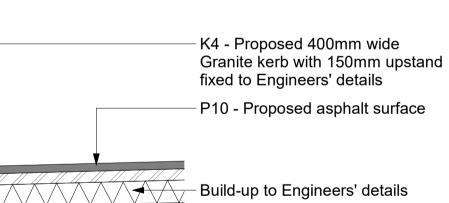

- Concrete foundation to Engineers' details

PL1 - Proposed self-finished metal planter

 RC retaining wall to Engineers' details

HOUSES OF PARLIAMENT

- LG- T- AR- DE- 97172

Strategic Estates Westminster London SW1A 0AA