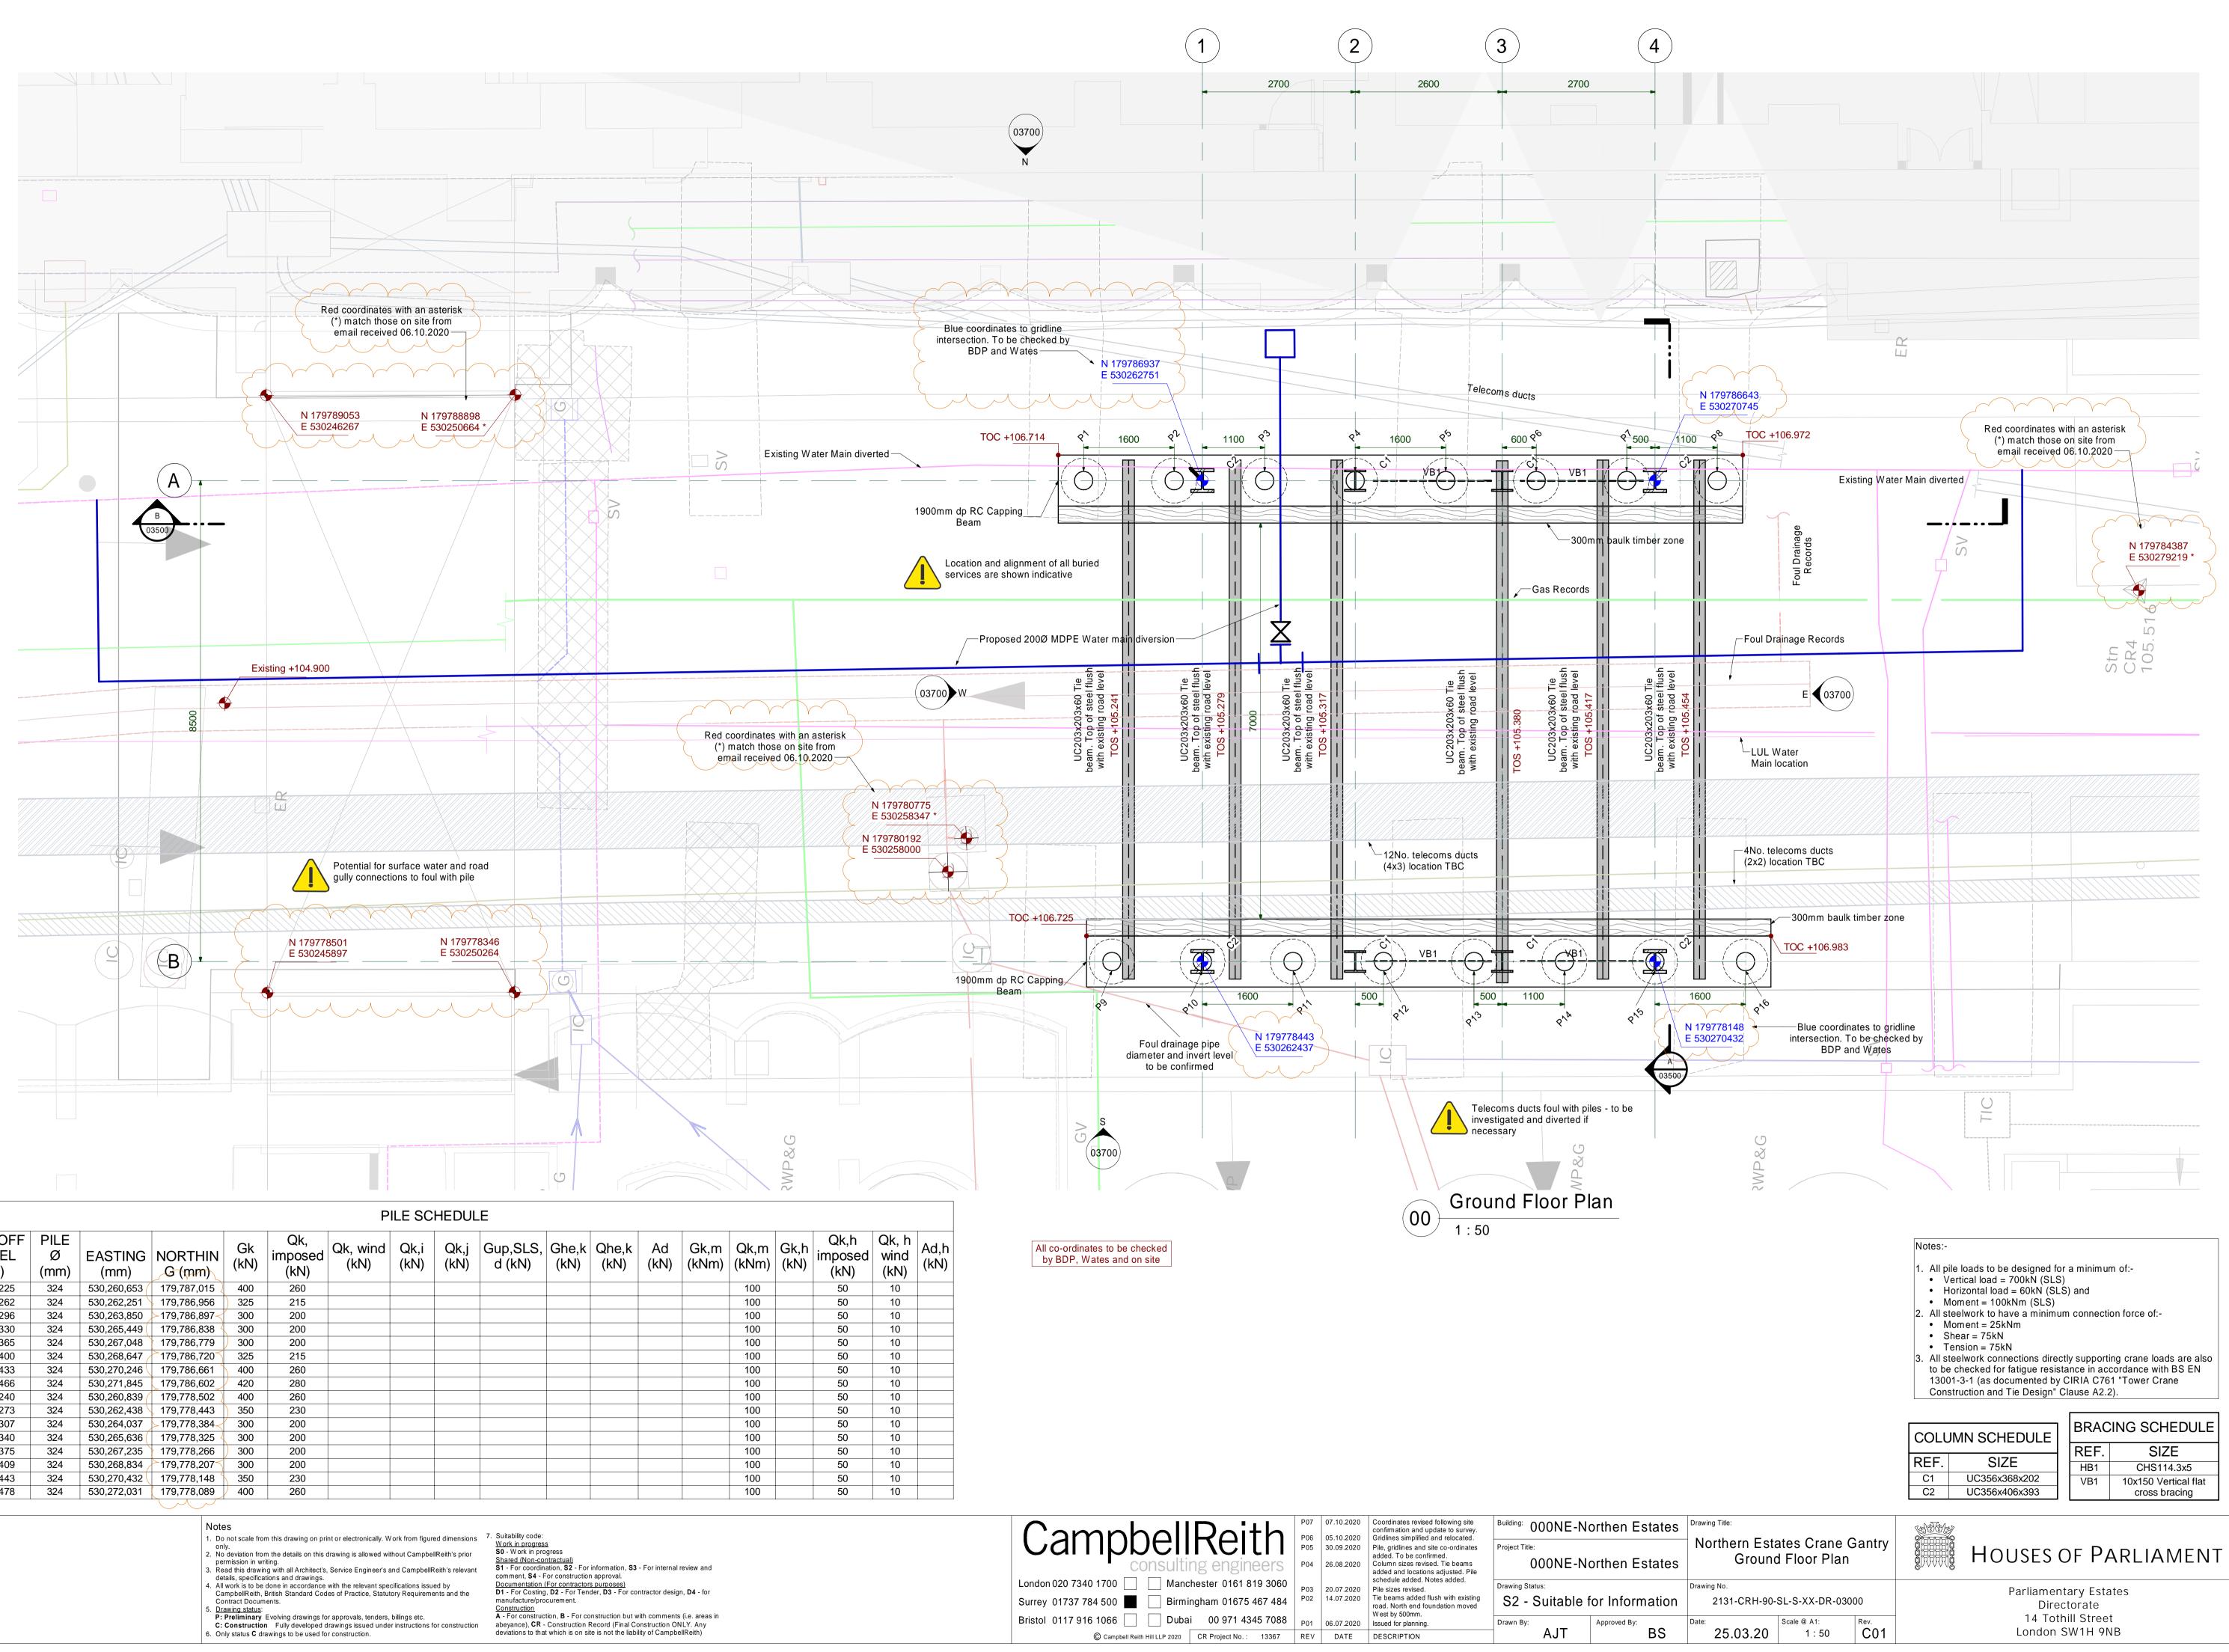

|             | PILE SCHEDULE           |                   |                 |                                         |            |                        |                  |              |              |                    |               |               |            |               |               |  |
|-------------|-------------------------|-------------------|-----------------|-----------------------------------------|------------|------------------------|------------------|--------------|--------------|--------------------|---------------|---------------|------------|---------------|---------------|--|
| PILE<br>REF | CUT-OFF<br>LEVEL<br>(m) | PILE<br>Ø<br>(mm) | EASTING<br>(mm) | NORTHIN<br>G (mm)                       | Gk<br>(kN) | Qk,<br>imposed<br>(kN) | Qk, wind<br>(kN) | Qk,i<br>(kN) | Qk,j<br>(kN) | Gup,SLS,<br>d (kN) | Ghe,k<br>(kN) | Qhe,k<br>(kN) | Ad<br>(kN) | Gk,m<br>(kNm) | Qk,m<br>(kNm) |  |
| P1          | +105,225                | 324               | 530,260,653 (   | 179,787,015                             | 400        | 260                    |                  |              |              |                    |               |               |            |               | 100           |  |
| P2          | +105,262                | 324               | 530,262,251     | 179,786,956                             | 325        | 215                    |                  |              |              |                    |               |               |            |               | 100           |  |
| P3          | +105,296                | 324               | 530,263,850     | <mark>≻</mark> 179,786,897 <del>≺</del> | 300        | 200                    |                  |              |              |                    |               |               |            |               | 100           |  |
| P4          | +105,330                | 324               | 530,265,449     | 179,786,838                             | 300        | 200                    |                  |              |              |                    |               |               |            |               | 100           |  |
| P5          | +105,365                | 324               | 530,267,048     | 179,786,779                             | 300        | 200                    |                  |              |              |                    |               |               |            |               | 100           |  |
| P6          | +105,400                | 324               | 530,268,647     | 179,786,720                             | 325        | 215                    |                  |              |              |                    |               |               |            |               | 100           |  |
| P7          | +105,433                | 324               | 530,270,246     | 179,786,661                             | 400        | 260                    |                  |              |              |                    |               |               |            |               | 100           |  |
| P8          | +105,466                | 324               | 530,271,845     | 179,786,602                             | 420        | 280                    |                  |              |              |                    |               |               |            |               | 100           |  |
| P9          | +105,240                | 324               | 530,260,839     | 179,778,502                             | 400        | 260                    |                  |              |              |                    |               |               |            |               | 100           |  |
| P10         | +105,273                | 324               | 530,262,438     | 179,778,443                             | 350        | 230                    |                  |              |              |                    |               |               |            |               | 100           |  |
| P11         | +105,307                | 324               | 530,264,037     | 179,778,384                             | 300        | 200                    |                  |              |              |                    |               |               |            |               | 100           |  |
| P12         | +105,340                | 324               | 530,265,636     | 179,778,325 <                           | 300        | 200                    |                  |              |              |                    |               |               |            |               | 100           |  |
| P13         | +105,375                | 324               | 530,267,235     | 179,778,266                             | 300        | 200                    |                  |              |              |                    |               |               |            |               | 100           |  |
| P14         | +105,409                | 324               | 530,268,834     | 179,778,207                             | 300        | 200                    |                  |              |              |                    |               |               |            |               | 100           |  |
| P15         | +105,443                | 324               | 530,270,432     | 179,778,148                             | 350        | 230                    |                  |              |              |                    |               |               |            |               | 100           |  |
| P16         | +105,478                | 324               | 530,272,031     | 179,778,089                             | 400        | 260                    |                  |              |              |                    |               |               |            |               | 100           |  |
|             |                         |                   |                 |                                         |            |                        |                  |              |              |                    |               |               |            |               |               |  |