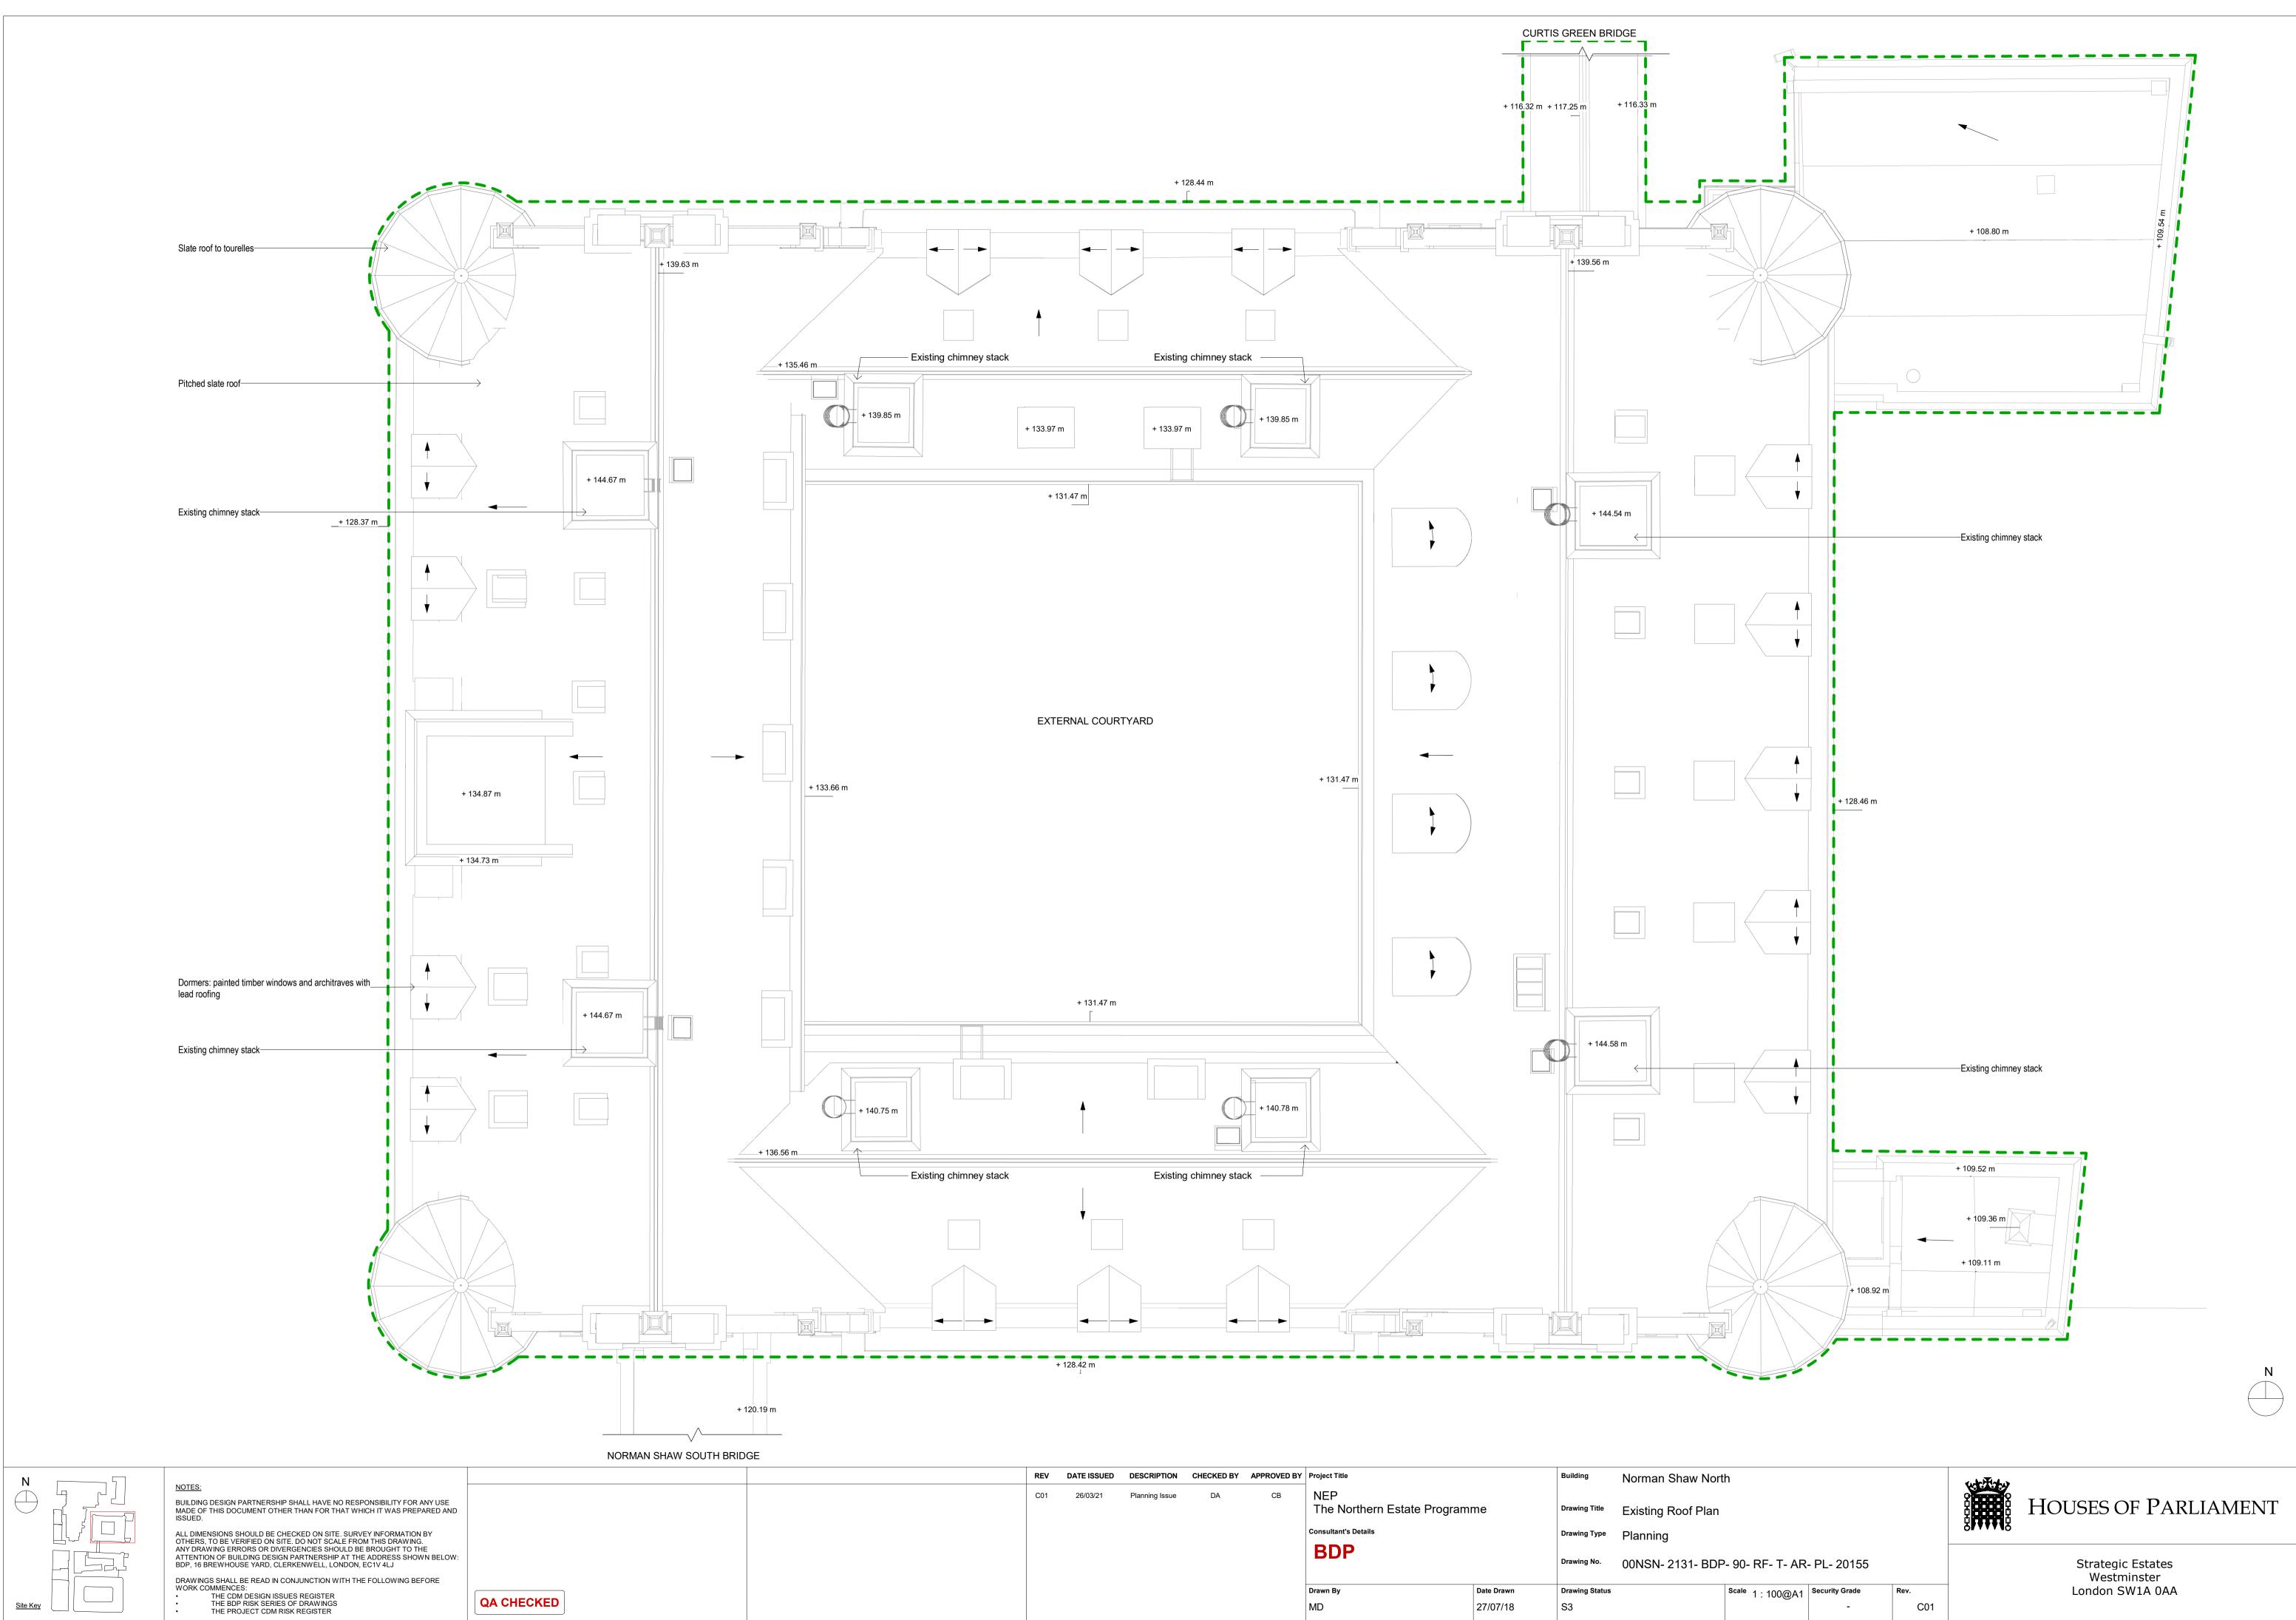

| REV | DATE ISSUED | DESCRIPTION    | CHECKED BY | APPROVED BY | Project Title                 |            | Building       | Norman Shaw Nort   | h     |
|-----|-------------|----------------|------------|-------------|-------------------------------|------------|----------------|--------------------|-------|
| C01 | 26/03/21    | Planning Issue | DA         | СВ          | NEP                           |            |                |                    |       |
|     |             |                |            |             | The Northern Estate Programme |            | Drawing Title  | Existing Roof Plan |       |
|     |             |                |            |             | Consultant's Details          |            | Drawing Type   | Planning           |       |
|     |             |                |            |             | BDP                           |            |                | 0                  |       |
|     |             |                |            |             |                               |            | Drawing No.    | 00NSN- 2131- BDP   | - 90- |
|     |             |                |            |             | Drawn By                      | Date Drawn | Drawing Status |                    | Scale |
|     |             |                |            |             | MD                            | 27/07/18   | S3             |                    |       |
|     |             |                |            |             |                               |            |                |                    |       |