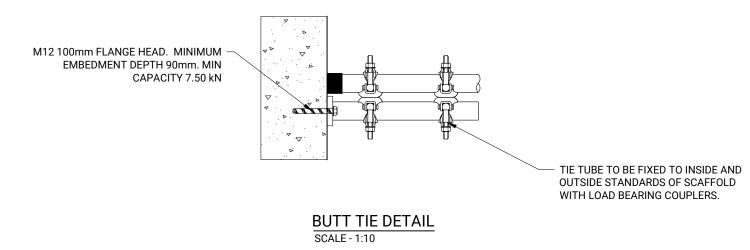

M12 THREADED ROD TO BE INSTALLED
THROUGH MORTAR GAP IN BRICK WORK.
M12 BOLT AND WASHER TO BE FIXED
TIGHT TO FRONT AND BACK OF WALL.

TIE TUBE TO BE FIXED TO INSIDE AND OUTSIDE STANDARDS OF SCAFFOLD WITH LOAD BEARING COUPLERS.