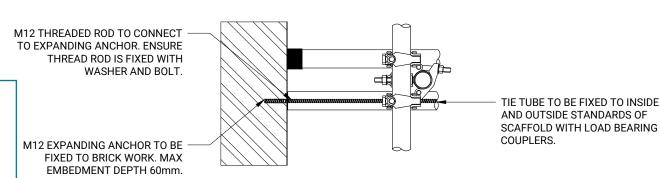

M12 THREADED ROD TO BE INSTALLED
THROUGH MORTAR GAP IN BRICK WORK.
M12 BOLT AND WASHER TO BE FIXED
TIGHT TO FRONT AND BACK OF WALL.

TIE TUBE TO BE FIXED TO INSIDE AND OUTSIDE STANDARDS OF SCAFFOLD WITH LOAD BEARING COUPLERS.

EXPANDING ANCHOR TIE DETAIL
SCALE - 1:10