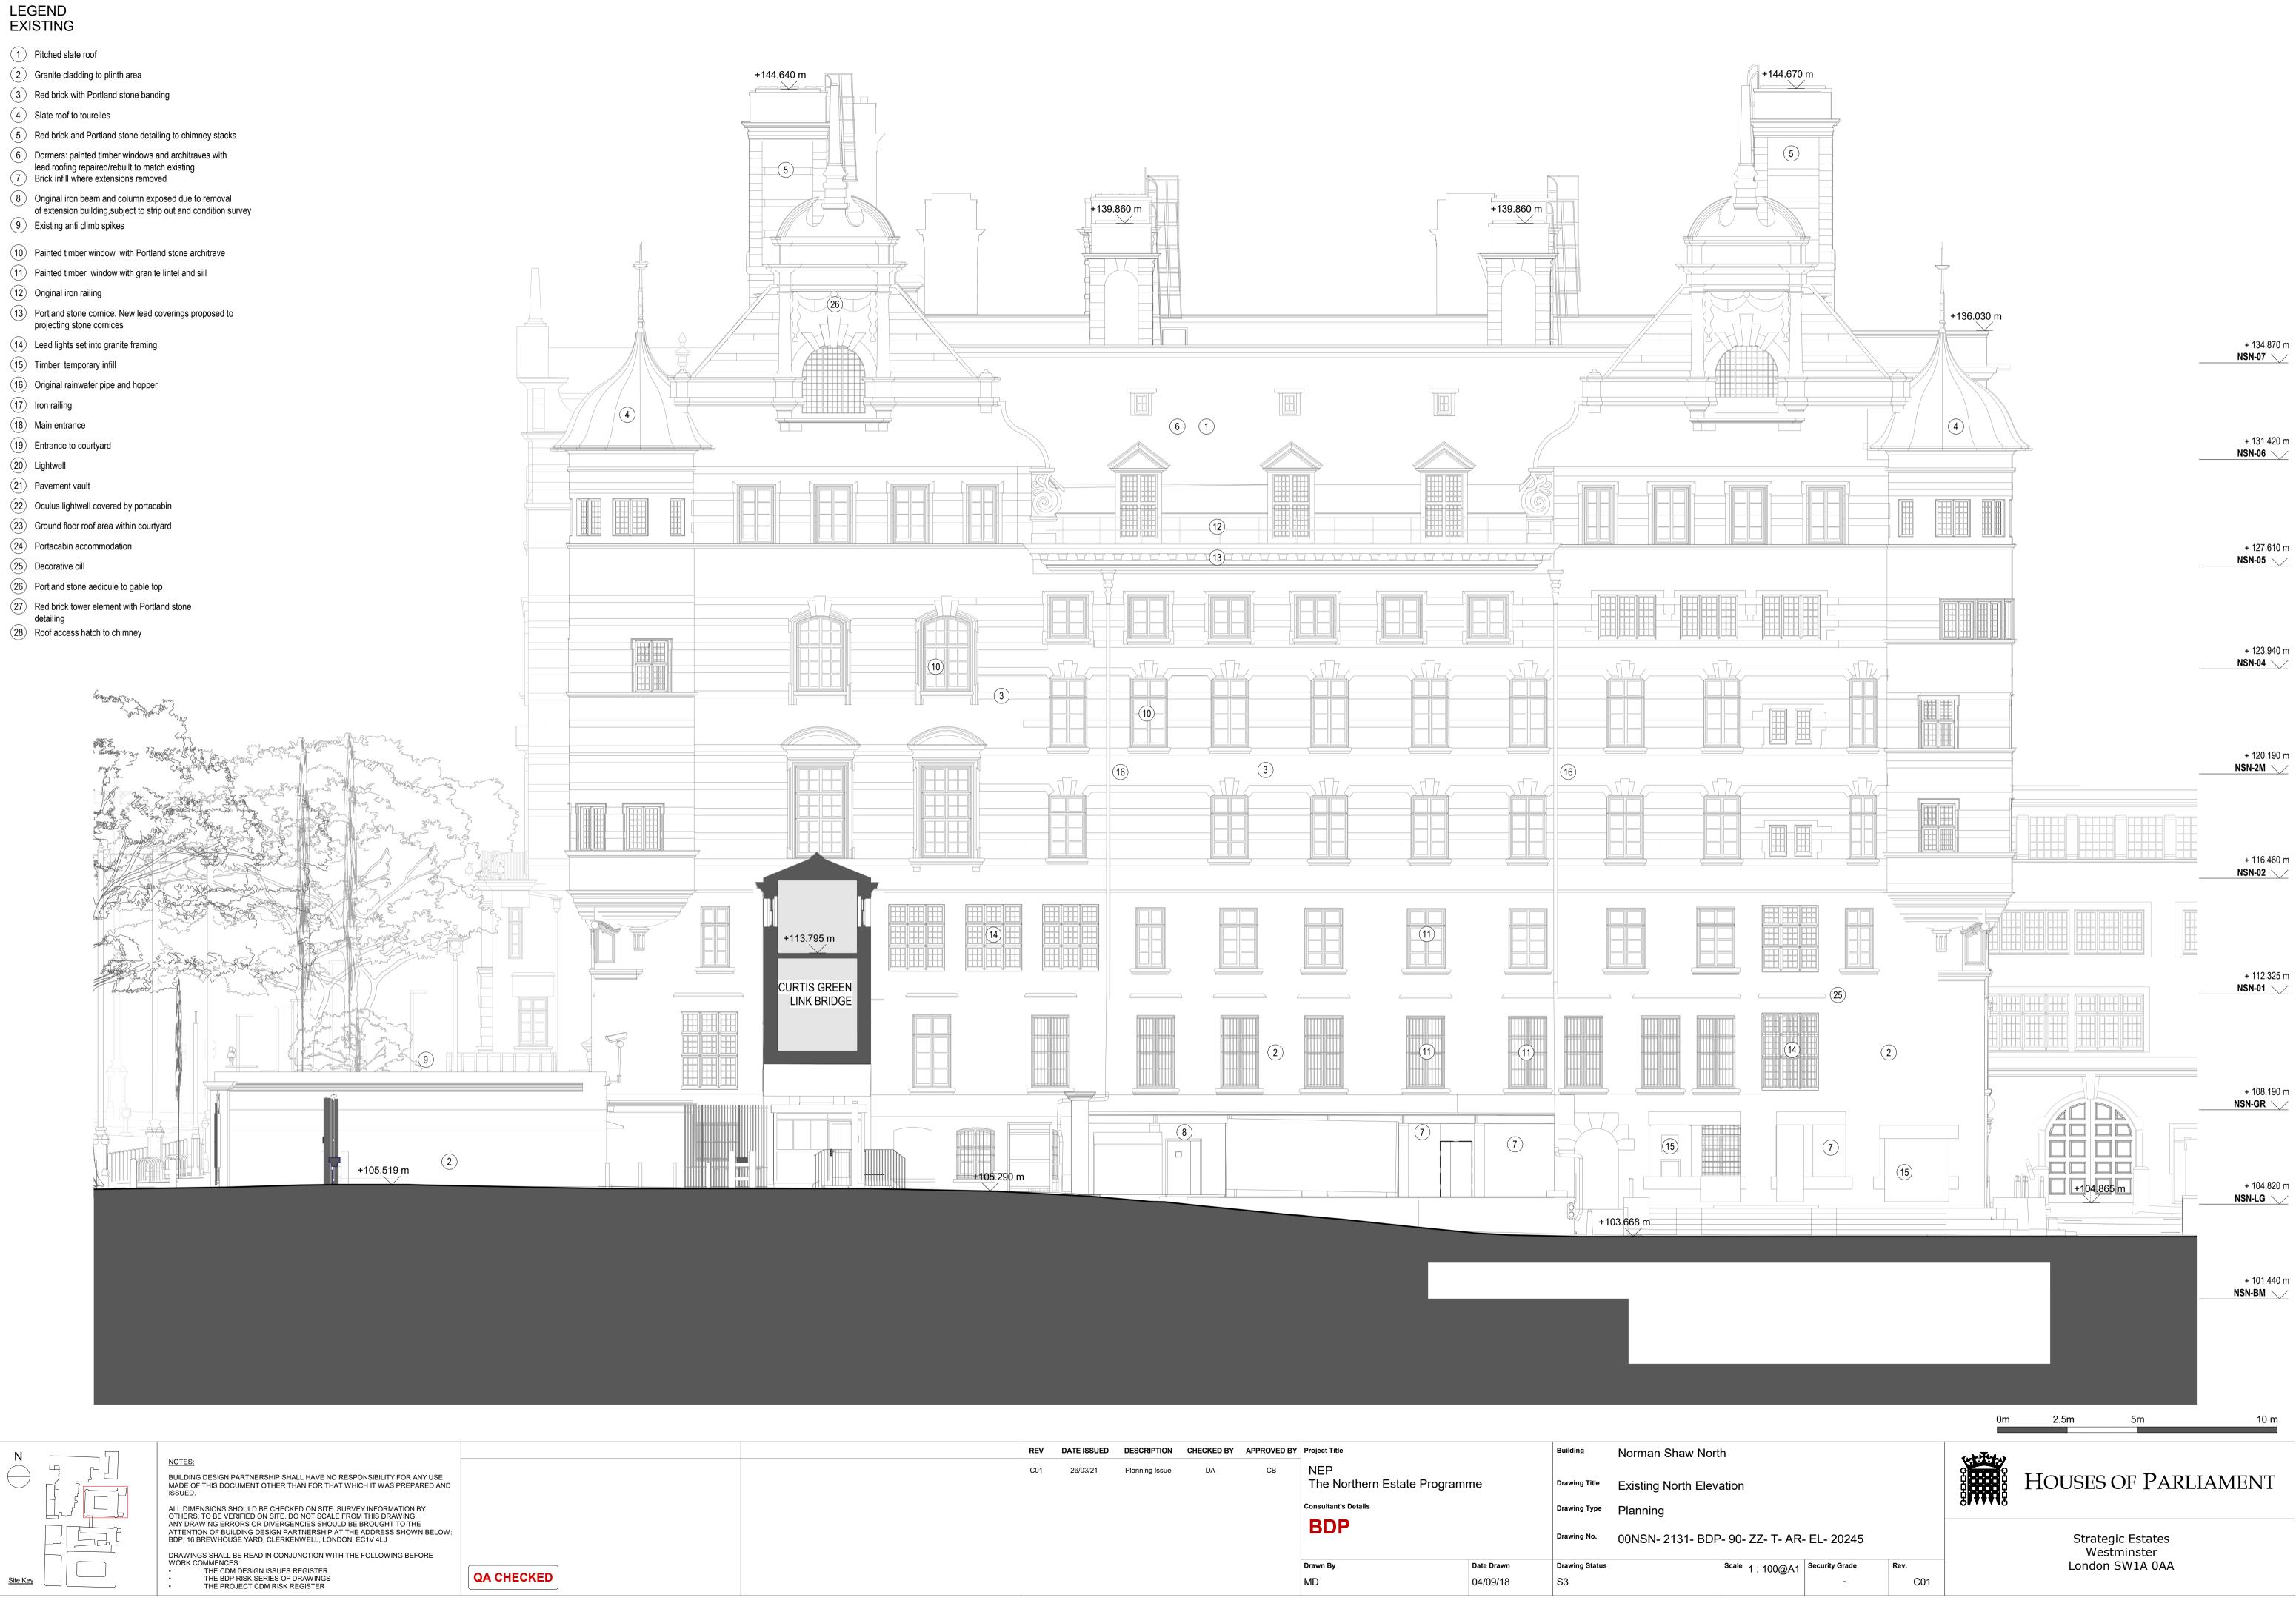

| I             | <b>_</b> _ ] |                                                                                                                                             |            |  |
|---------------|--------------|---------------------------------------------------------------------------------------------------------------------------------------------|------------|--|
|               |              | NOTES:                                                                                                                                      |            |  |
| $\rightarrow$ |              | BUILDING DESIGN PARTNERSHIP SHALL HAVE NO RESPONSIBILITY FOR ANY USE<br>MADE OF THIS DOCUMENT OTHER THAN FOR THAT WHICH IT WAS PREPARED AND |            |  |
|               |              | ISSUED.                                                                                                                                     |            |  |
|               |              | ALL DIMENSIONS SHOULD BE CHECKED ON SITE. SURVEY INFORMATION BY                                                                             |            |  |
|               |              | OTHERS, TO BE VERIFIED ON SITE. DO NOT SCALE FROM THIS DRAWING.<br>ANY DRAWING ERRORS OR DIVERGENCIES SHOULD BE BROUGHT TO THE              |            |  |
|               |              | ATTENTION OF BUILDING DESIGN PARTNERSHIP AT THE ADDRESS SHOWN BELOW:<br>BDP. 16 BREWHOUSE YARD. CLERKENWELL. LONDON. EC1V 4LJ               |            |  |
|               |              | DRAWINGS SHALL BE READ IN CONJUNCTION WITH THE FOLLOWING BEFORE                                                                             |            |  |
|               |              | WORK COMMENCES:                                                                                                                             |            |  |
| Key           |              | THE CDM DESIGN ISSUES REGISTER THE BDP RISK SERIES OF DRAWINGS                                                                              | QA CHECKED |  |
|               |              | THE PROJECT CDM RISK REGISTER                                                                                                               |            |  |

| REV | DATE ISSUED | DESCRIPTION    | CHECKED BI | APPROVED DI | Floject line                       |            | Building       | Norman Shaw North     |       |
|-----|-------------|----------------|------------|-------------|------------------------------------|------------|----------------|-----------------------|-------|
| C01 | 26/03/21    | Planning Issue | DA         | СВ          | NEP<br>The Northern Estate Program | me         | Drawing Title  | Existing North Elevat | tion  |
|     |             |                |            |             | Consultant's Details               |            | Drawing Type   | Planning              |       |
|     |             |                |            |             | BDP                                |            | Drawing No.    | 00NSN- 2131- BDP-     | 90-   |
|     |             |                |            |             | Drawn By                           | Date Drawn | Drawing Status | s                     | Scale |
|     |             |                |            |             | MD                                 | 04/09/18   | S3             |                       |       |