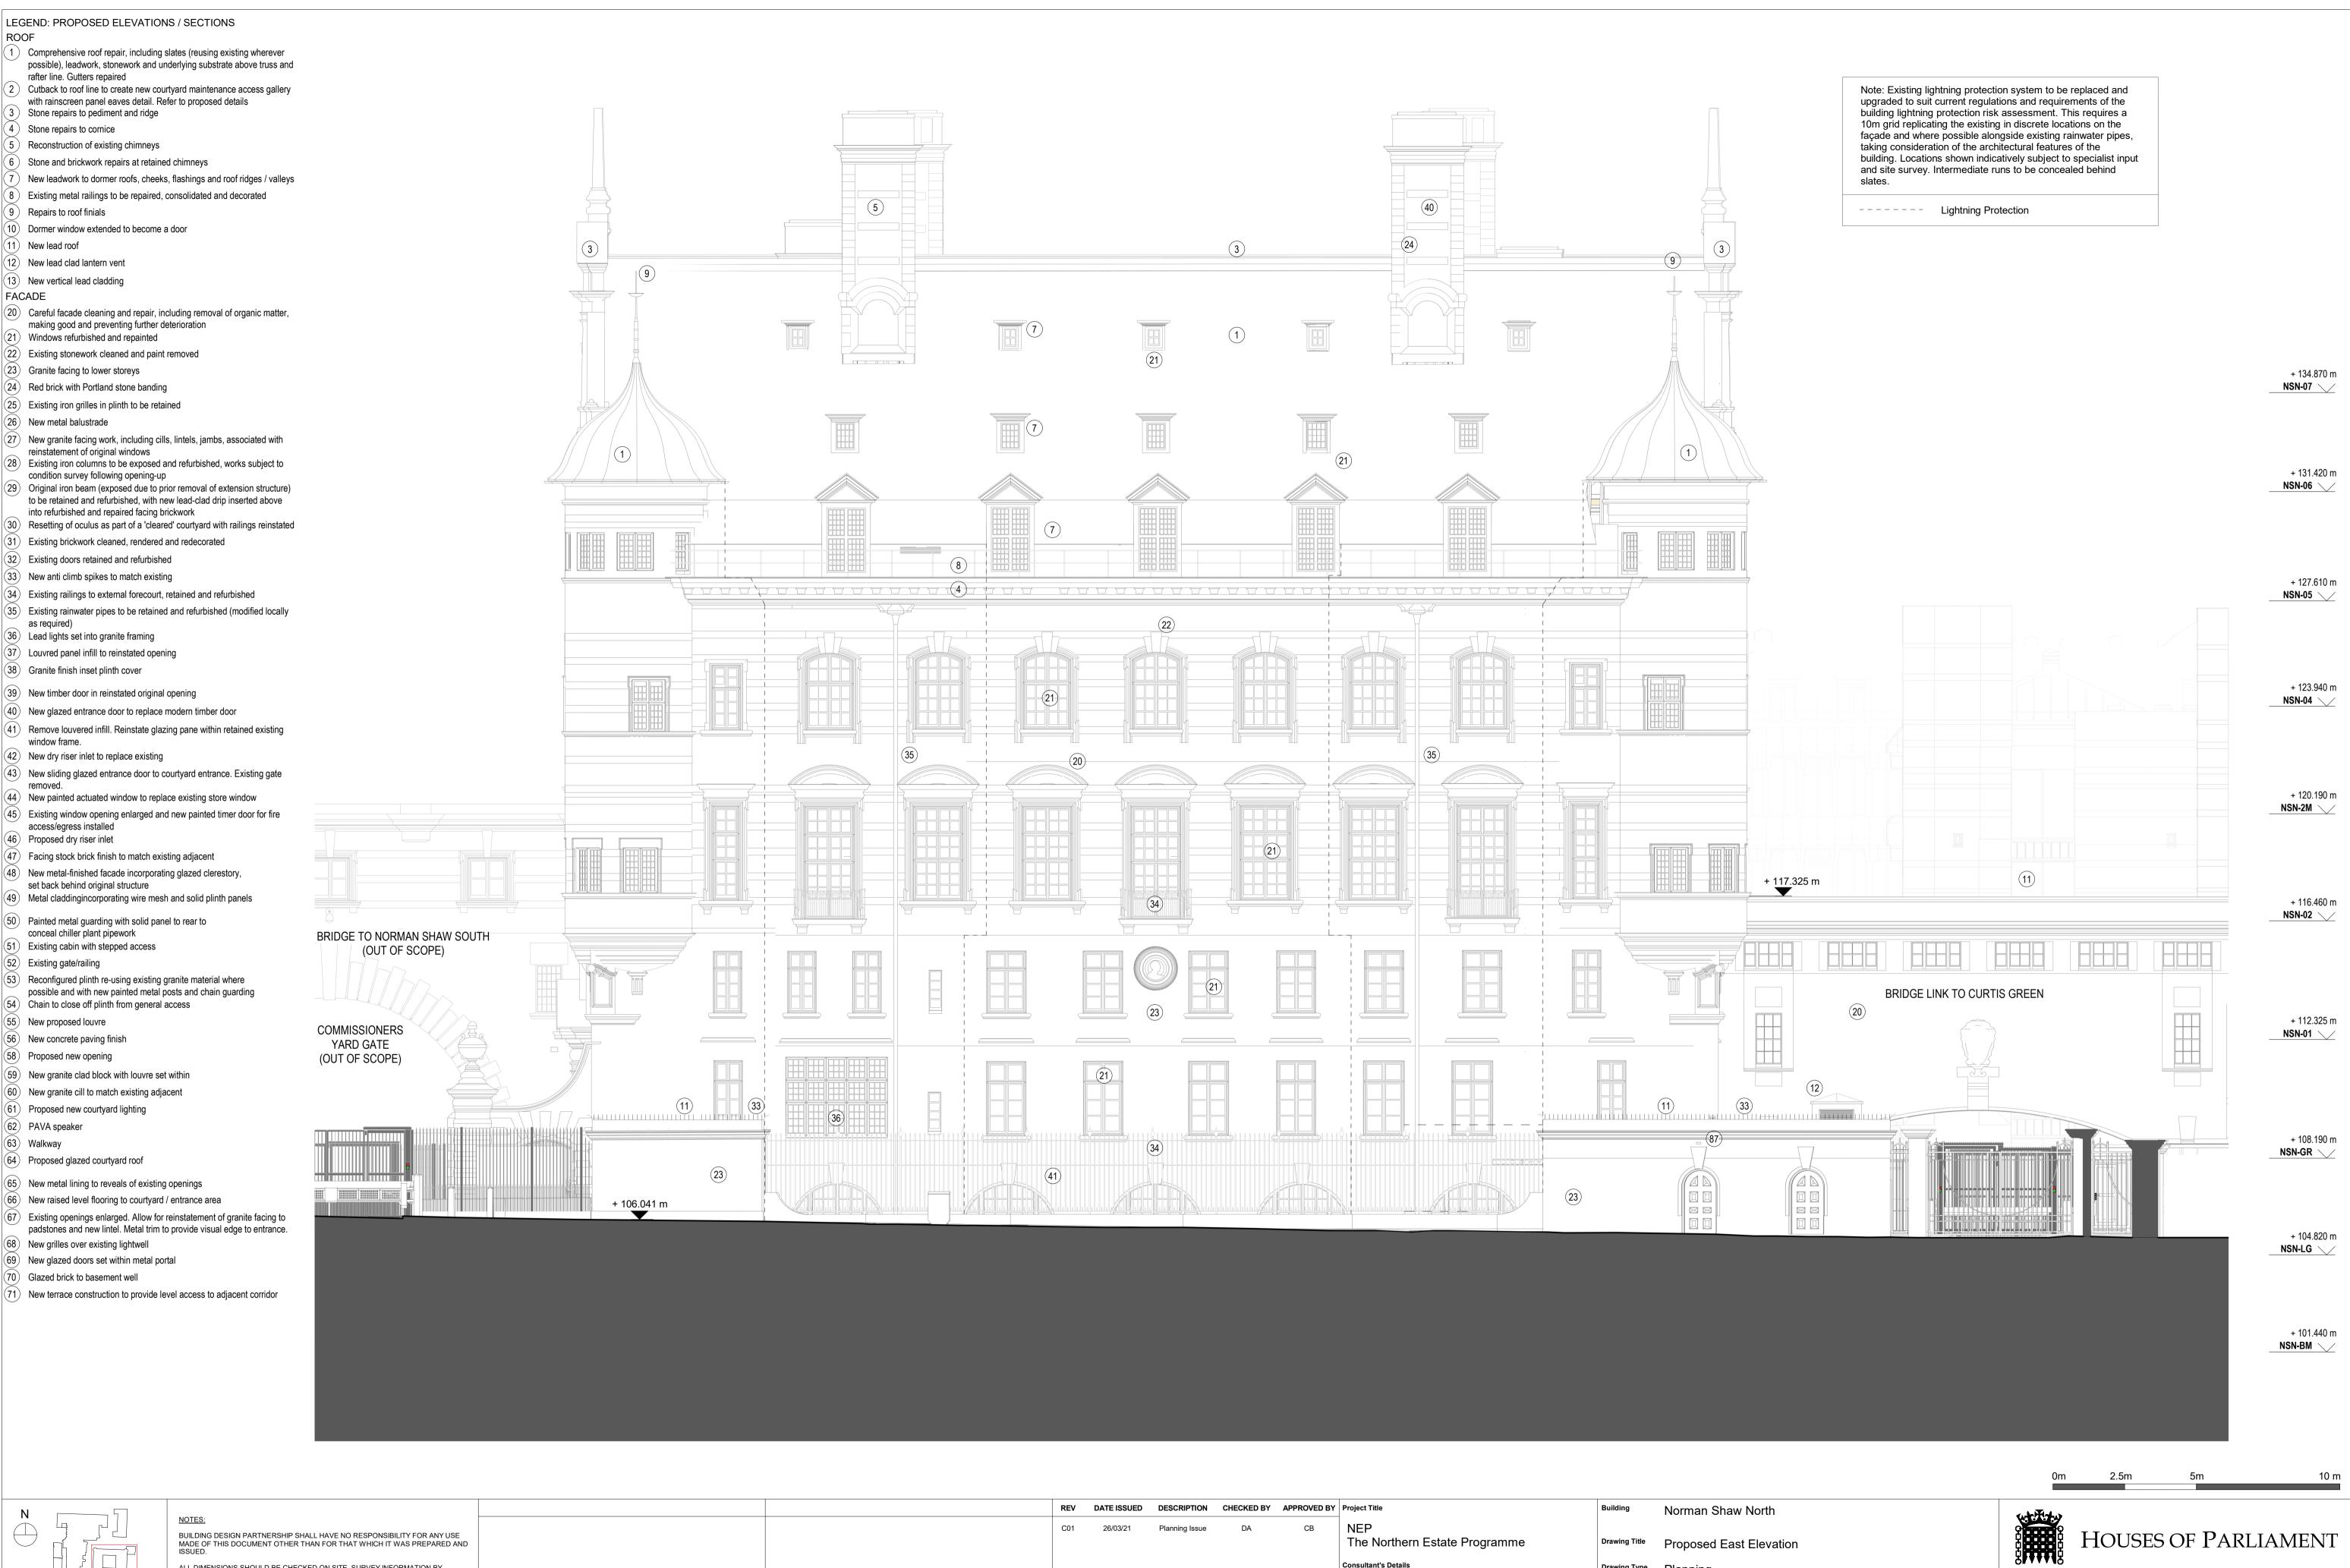

| N               |  |
|-----------------|--|
| <u>Site Key</u> |  |

ALL DIMENSIONS SHOULD BE CHECKED ON SITE. SURVEY INFORMATION BY OTHERS, TO BE VERIFIED ON SITE. DO NOT SCALE FROM THIS DRAWING. ANY DRAWING ERRORS OR DIVERGENCIES SHOULD BE BROUGHT TO THE ATTENTION OF BUILDING DESIGN PARTNERSHIP AT THE ADDRESS SHOWN BELOW: BDP, 16 BREWHOUSE YARD, CLERKENWELL, LONDON, EC1V 4LJ DRAWINGS SHALL BE READ IN CONJUNCTION WITH THE FOLLOWING BEFORE

WORK COMMENCES: THE CDM DESIGN ISSUES REGISTER THE BDP RISK SERIES OF DRAWINGS THE PROJECT CDM RISK REGISTER

| REV | DATEISSUED | DESCRIPTION    | CHECKED BY | APPROVED BY | Project little                     |               | Building       | Norman Shaw North |                         |         |      |
|-----|------------|----------------|-------