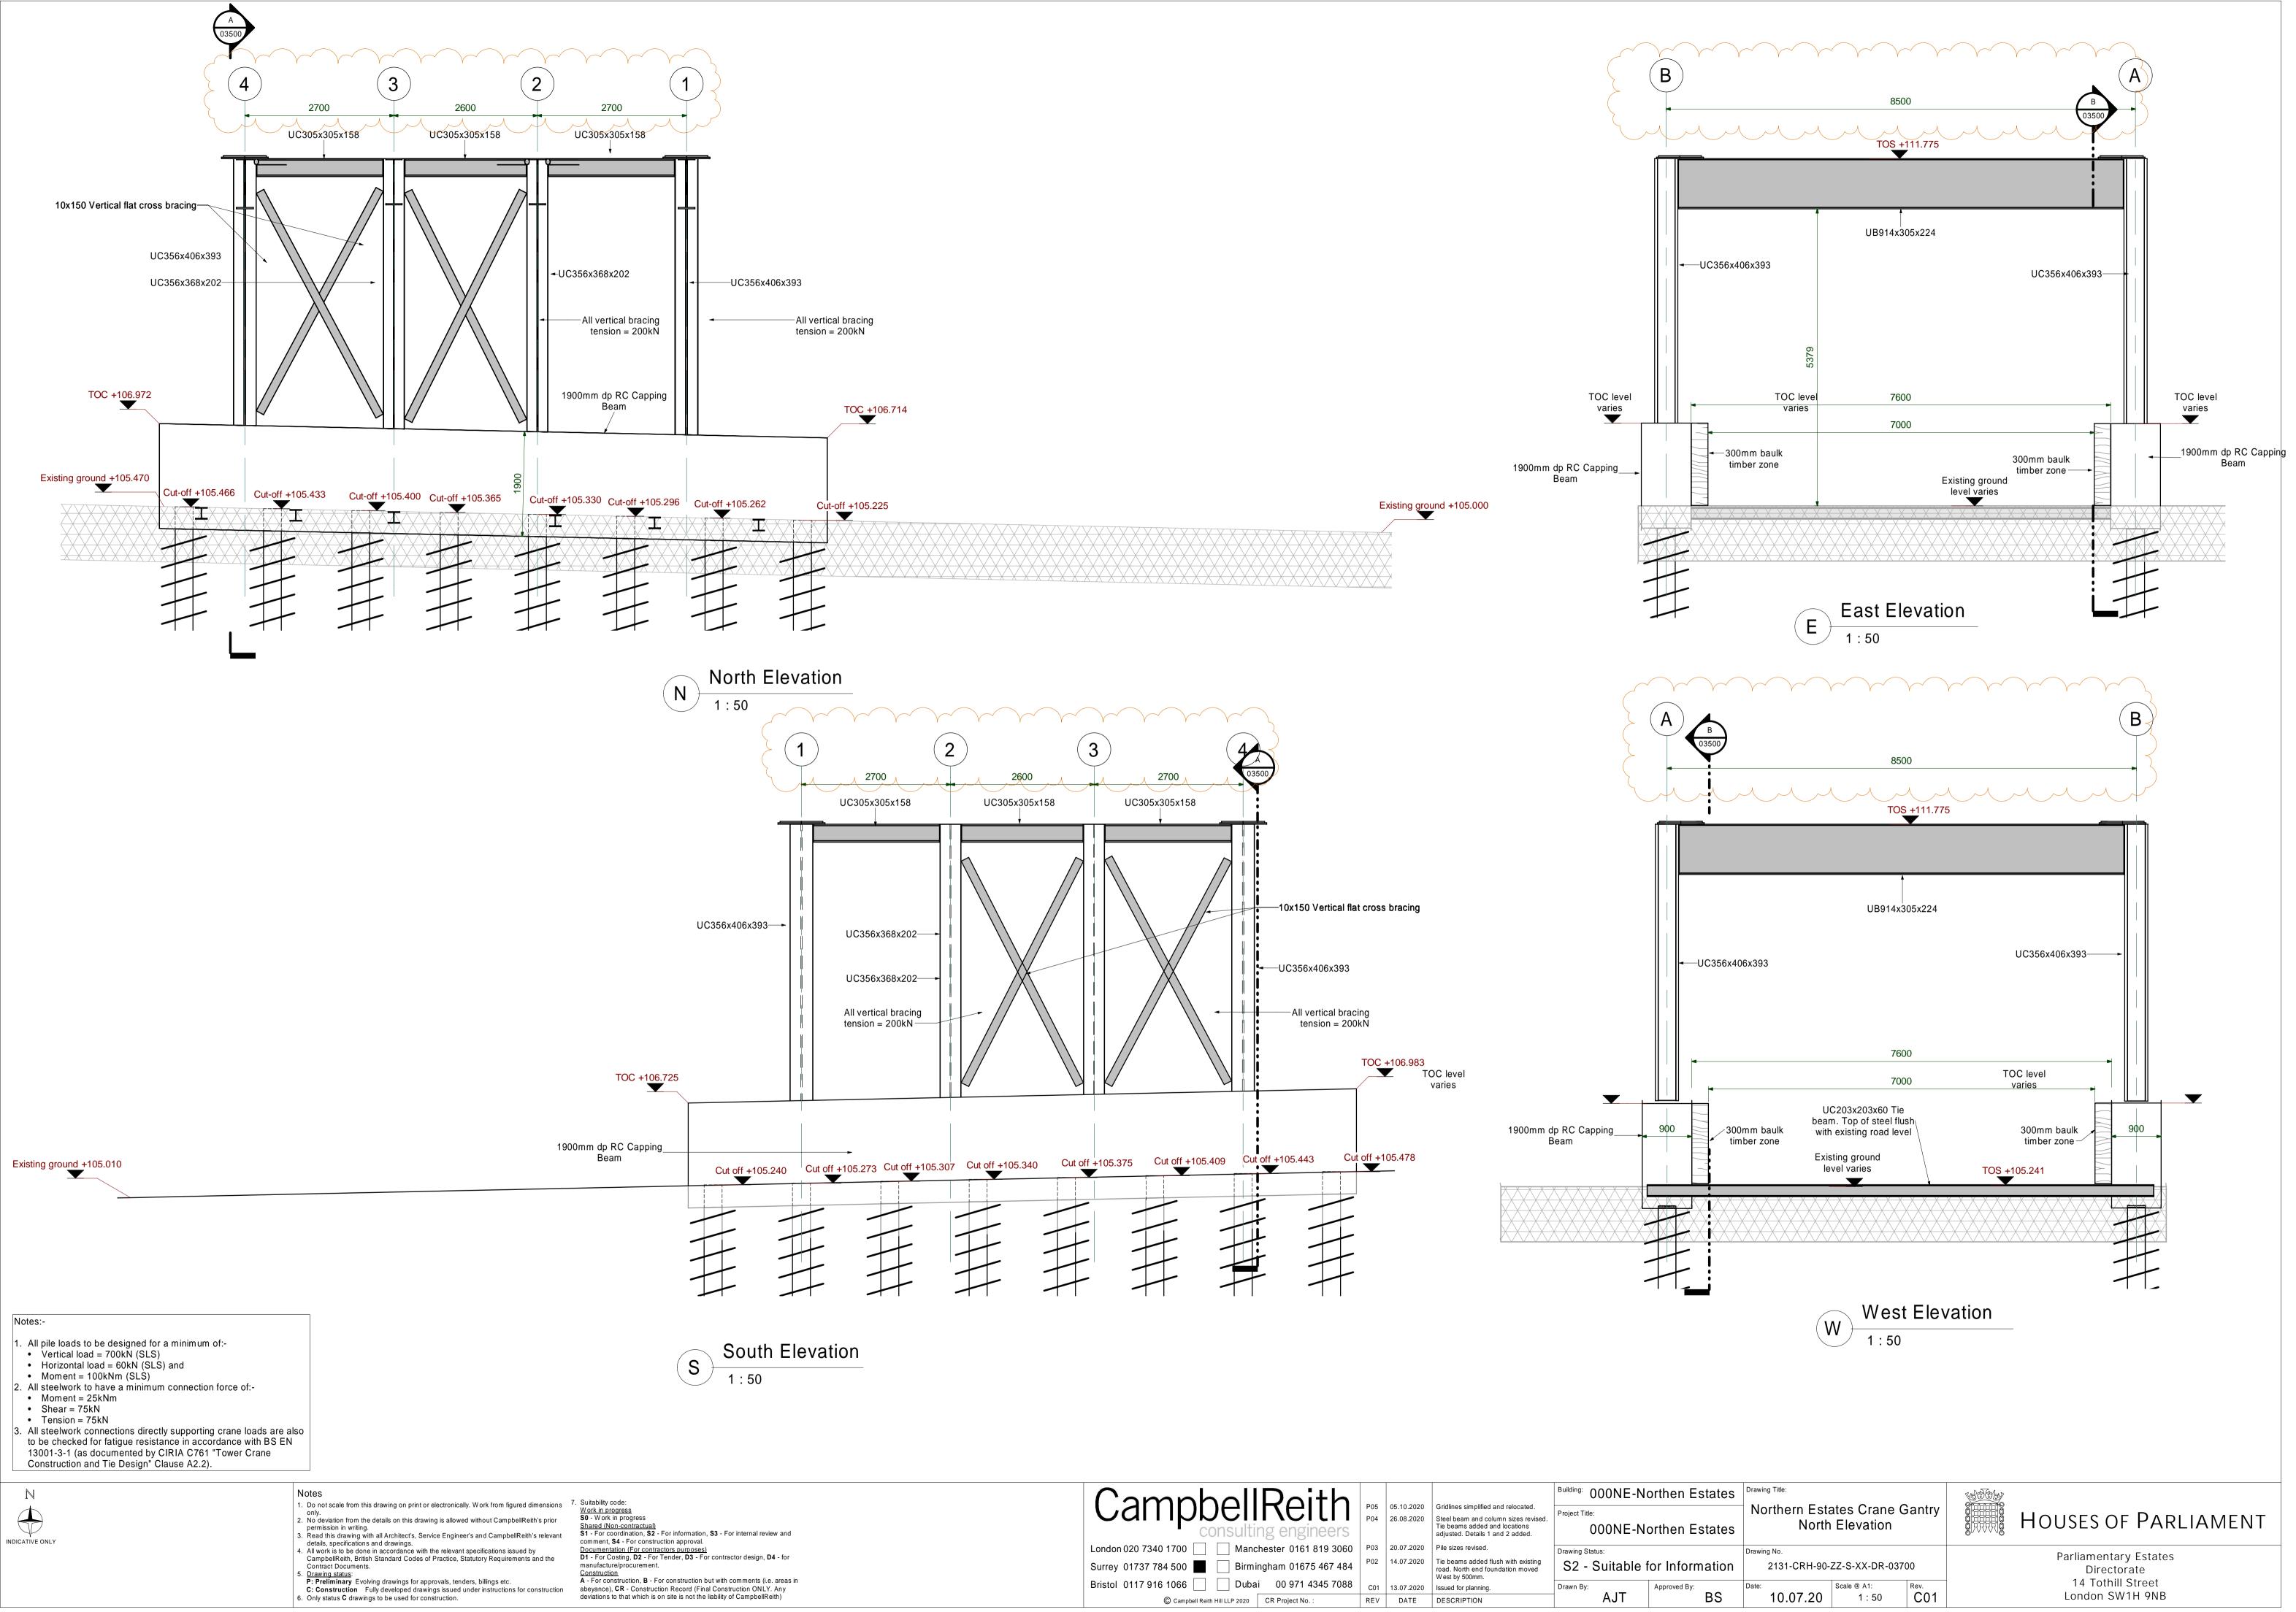

| ComphallDaith                                     |     |            |                                                                                                           | Building: 000NE-N             | orthen Estates | Dra |
|---------------------------------------------------|-----|------------|-----------------------------------------------------------------------------------------------------------|-------------------------------|----------------|-----|
| Camodenkenn                                       | P05 | 05.10.2020 | Gridlines simplified and relocated.                                                                       | Project Title:                |                | 1   |
| CampbellReith<br>consulting engineers             | P04 | 26.08.2020 | Steel beam and column sizes revised.<br>Tie beams added and locations<br>adjusted. Details 1 and 2 added. | 000NE-N                       | orthen Estates |     |
| London 020 7340 1700 🗌 🔲 Manchester 0161 819 3060 | P03 | 20.07.2020 | Pile sizes revised.                                                                                       | Drawing Status:               |                | Dra |
| Surrey 01737 784 500 📃 📃 Birmingham 01675 467 484 | P02 | 14.07.2020 | Tie beams added flush with existing<br>road. North end foundation moved<br>West by 500mm.                 | S2 - Suitable for Information |                |     |
| Bristol 0117 916 1066 Dubai 00 971 4345 7088      | C01 | 13.07.2020 | Issued for planning.                                                                                      | Drawn By:                     | Approved By:   | Da  |
| Campbell Reith Hill LLP 2020 CR Project No. :     | REV | DATE       | DESCRIPTION                                                                                               | AJT                           | BS             |     |