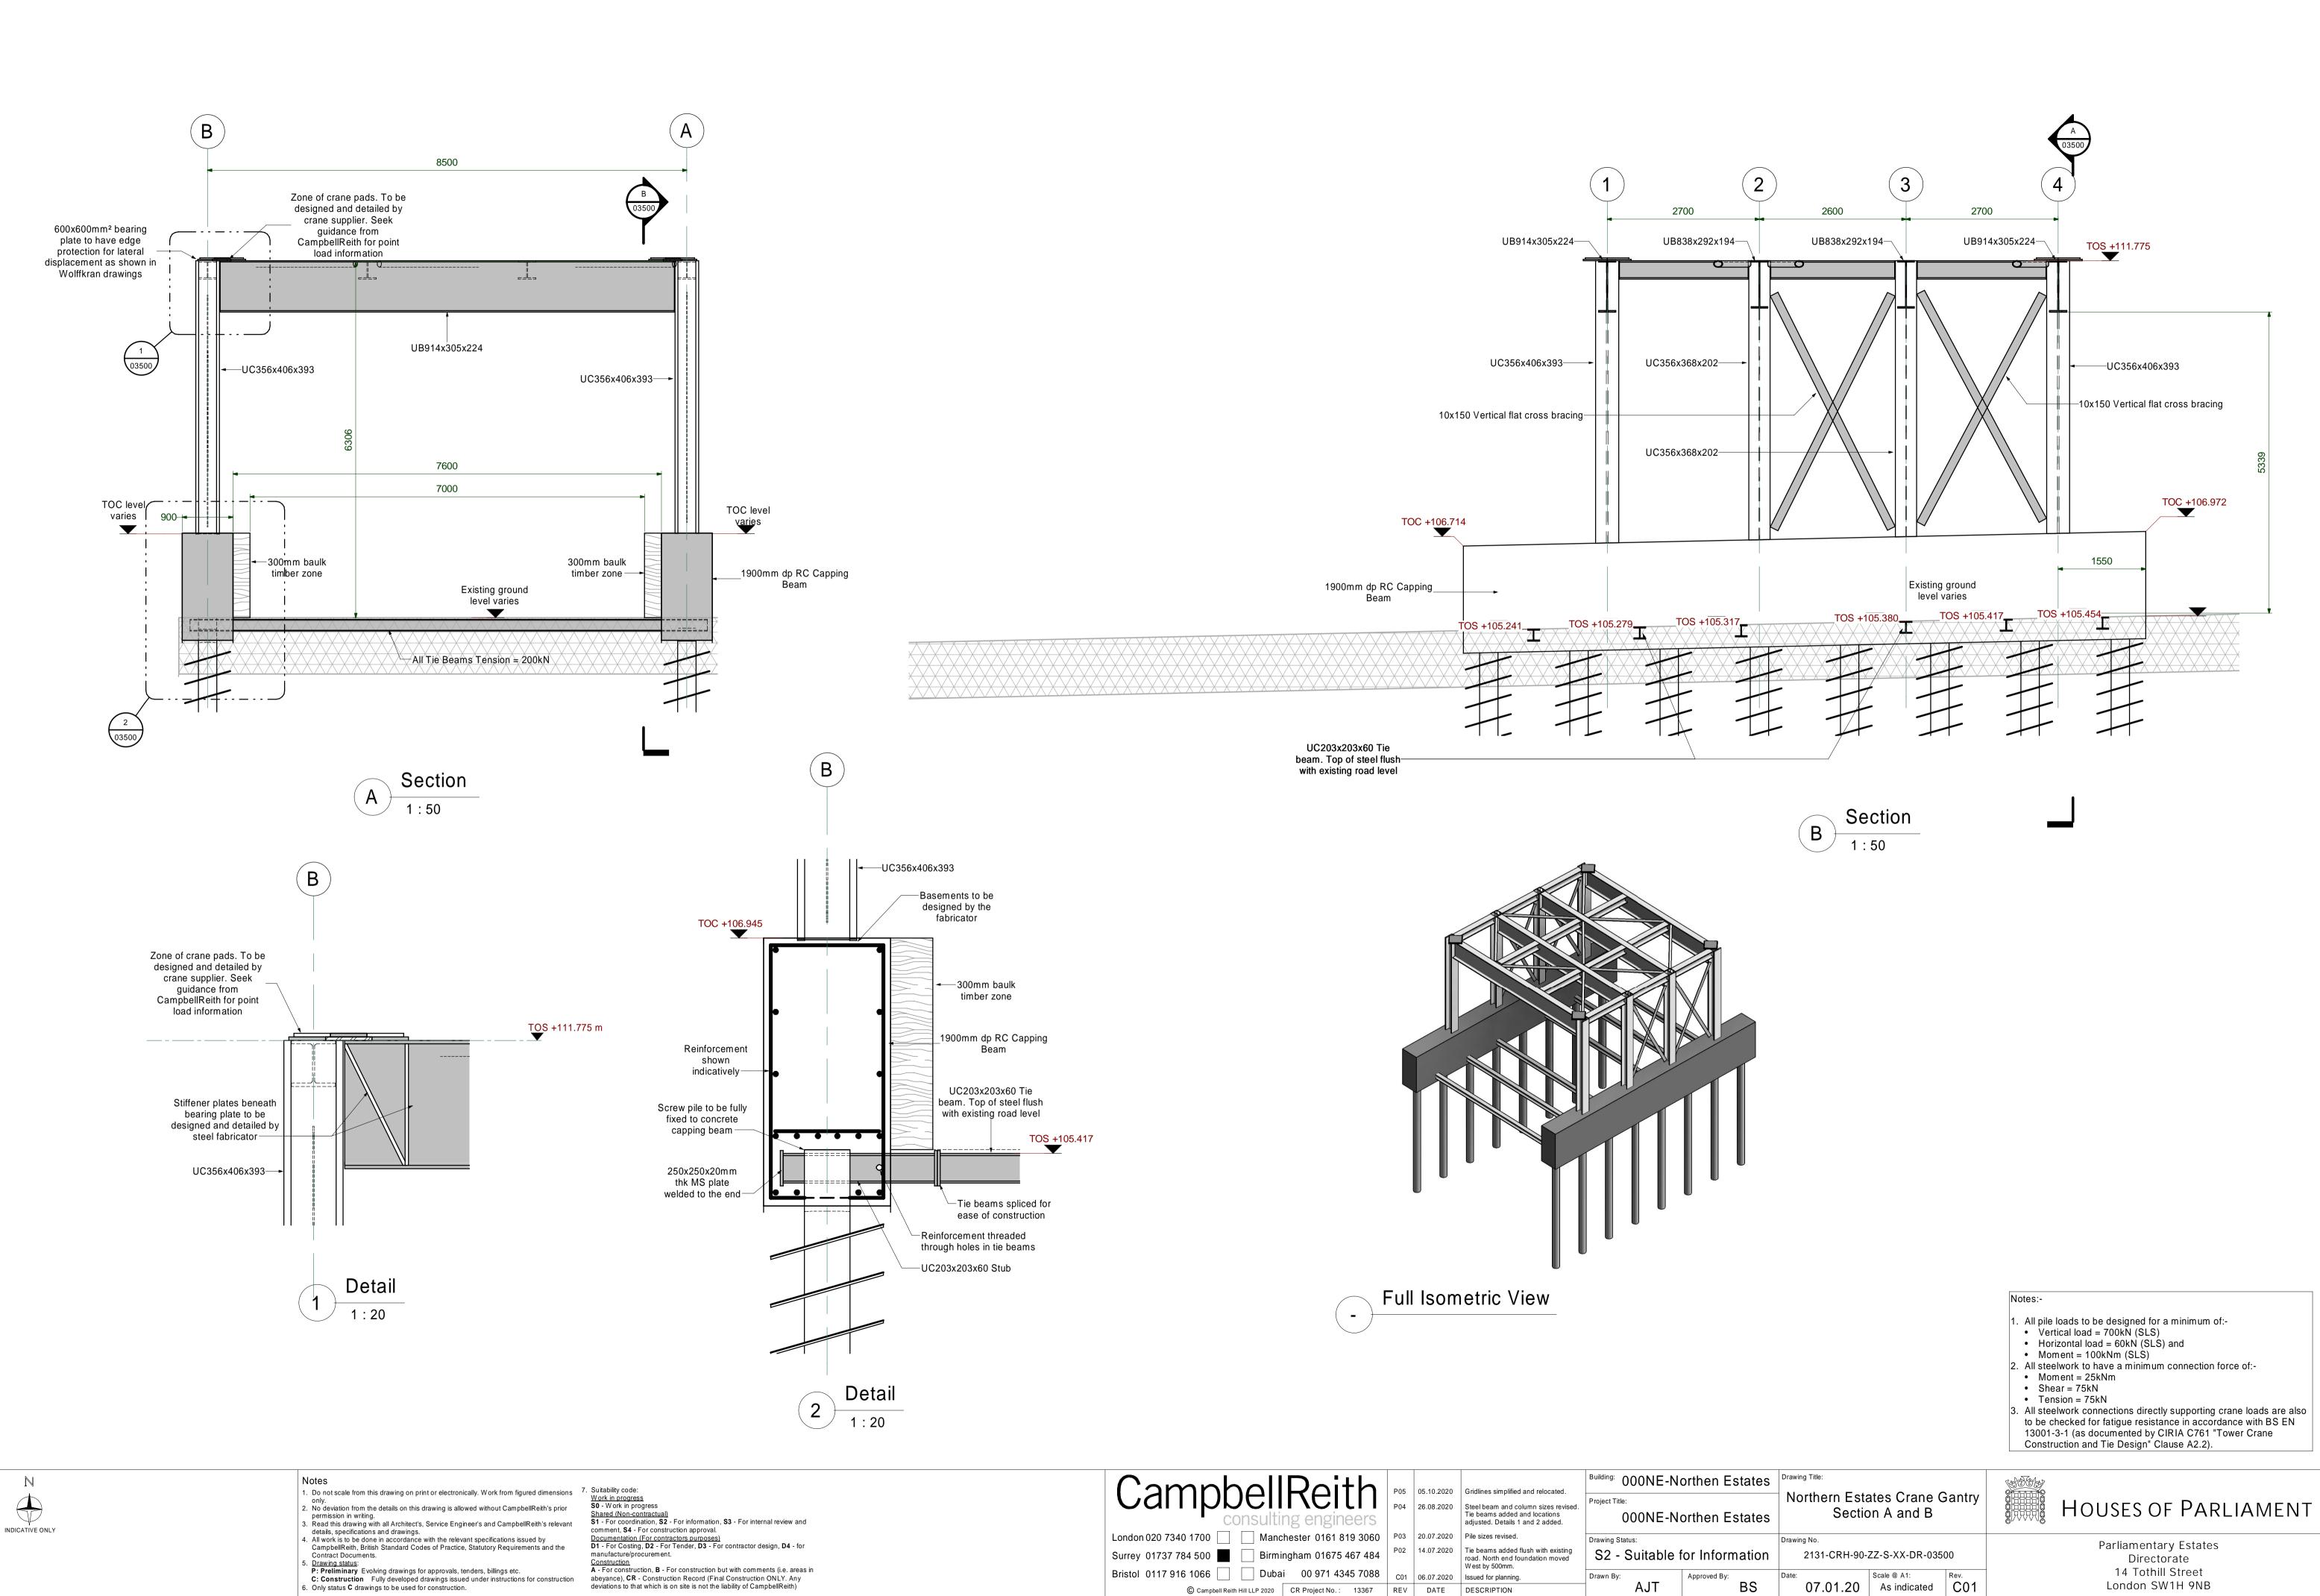

| mpbellReith                                           | P05 | 05.10.2020 | Gridlines simplified and relocated.                                                        | <sup>Building:</sup> 000NE-Northen Estates |                | Drawi  |
|-------------------------------------------------------|-----|------------|--------------------------------------------------------------------------------------------|--------------------------------------------|----------------|--------|
|                                                       | P04 | 26.08.2020 | Steel beam and column sizes revised.                                                       | Project Title:                             |                | No     |
| consulting engineers                                  | 104 | 20.00.2020 | Tie beams added and locations<br>adjusted. Details 1 and 2 added.                          | 000NE-N                                    | orthen Estates |        |
| 7340 1700                                             | P03 | 20.07.2020 | Pile sizes revised.                                                                        | Drawing Status:                            |                | Drawir |
| 37 784 500 📕 📃 Birmingham 01675 467 484               | P02 | 14.07.2020 | Tie beams added flush with existing<br>road. North end foundation moved<br>W est by 500mm. | S2 - Suitable for Information              |                |        |
| 7 916 1066 Dubai 00 971 4345 7088                     | C01 | 06.07.2020 | Issued for planning.                                                                       | Drawn By:                                  | Approved By:   | Date:  |
| © Campbell Reith Hill LLP 2020 CR Project No. : 13367 | REV | DATE       | DESCRIPTION                                                                                | AJT                                        | BS             |        |
|                                                       |     | •          | •                                                                                          |                                            | •              | •      |