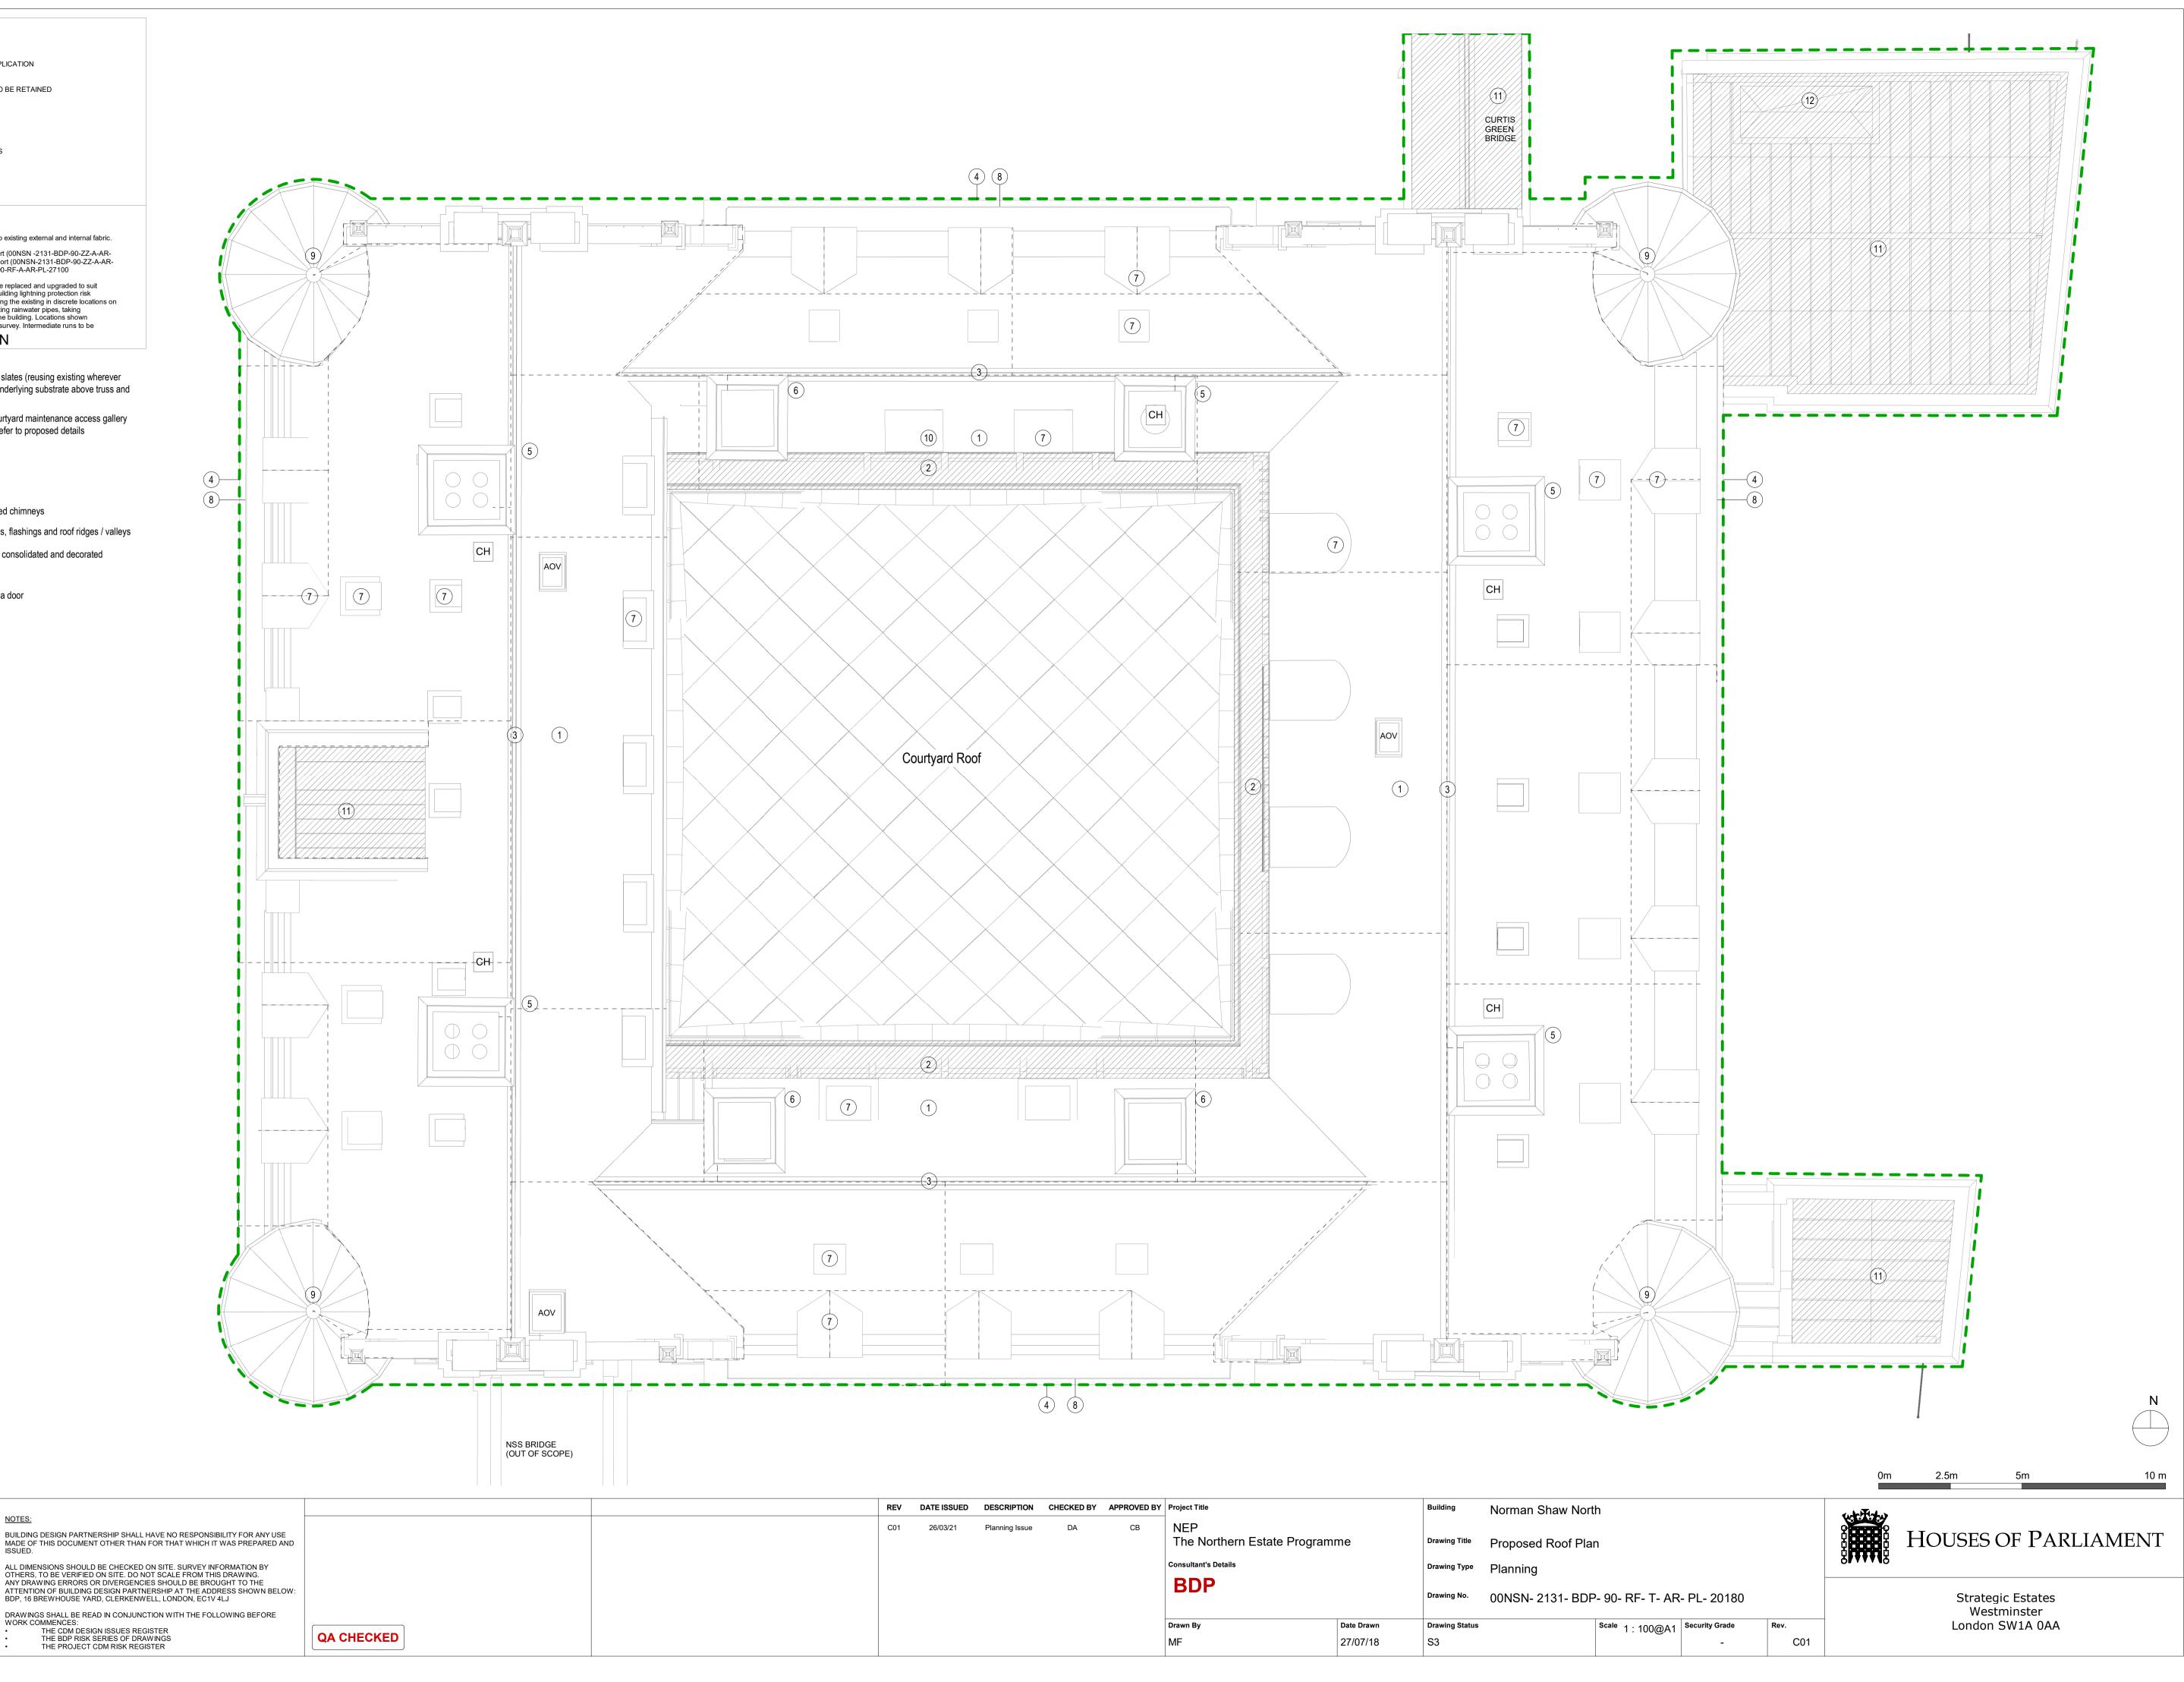

(12) New lead clad lantern vent

– – Lightning protection

NOTES: BUILDING DESIGN PARTNERSHIP SHALL HAVE NO RESPONSIBILITY FOR ANY USE MADE OF THIS DOCUMENT OTHER THAN FOR THAT WHICH IT WAS PREPARED AND ISSUED.

| REV | DATE ISSUED | DESCRIPTION    | CHECKED BY | APPROVED BY | Project Title                        |              | Building       | Norman Shaw North    |
|-----|-------------|----------------|------------|-------------|--------------------------------------|--------------|----------------|----------------------|
| C01 | 26/03/21    | Planning Issue | DA         | СВ          | NEP<br>The Northern Estate Programme |              | Drawing Title  | Proposed Roof Plan   |
|     |             |                |            |             | Consultant's Details                 | Drawing Type | Planning       |                      |
|     |             |                |            |             | BDP                                  |              | Drawing No.    | 00NSN- 2131- BDP- 90 |
|     |             |                |            |             | Drawn By                             | Date Drawn   | Drawing Status | Scale                |
|     |             |                |            |             | MF                                   | 27/07/18     | S3             |                      |