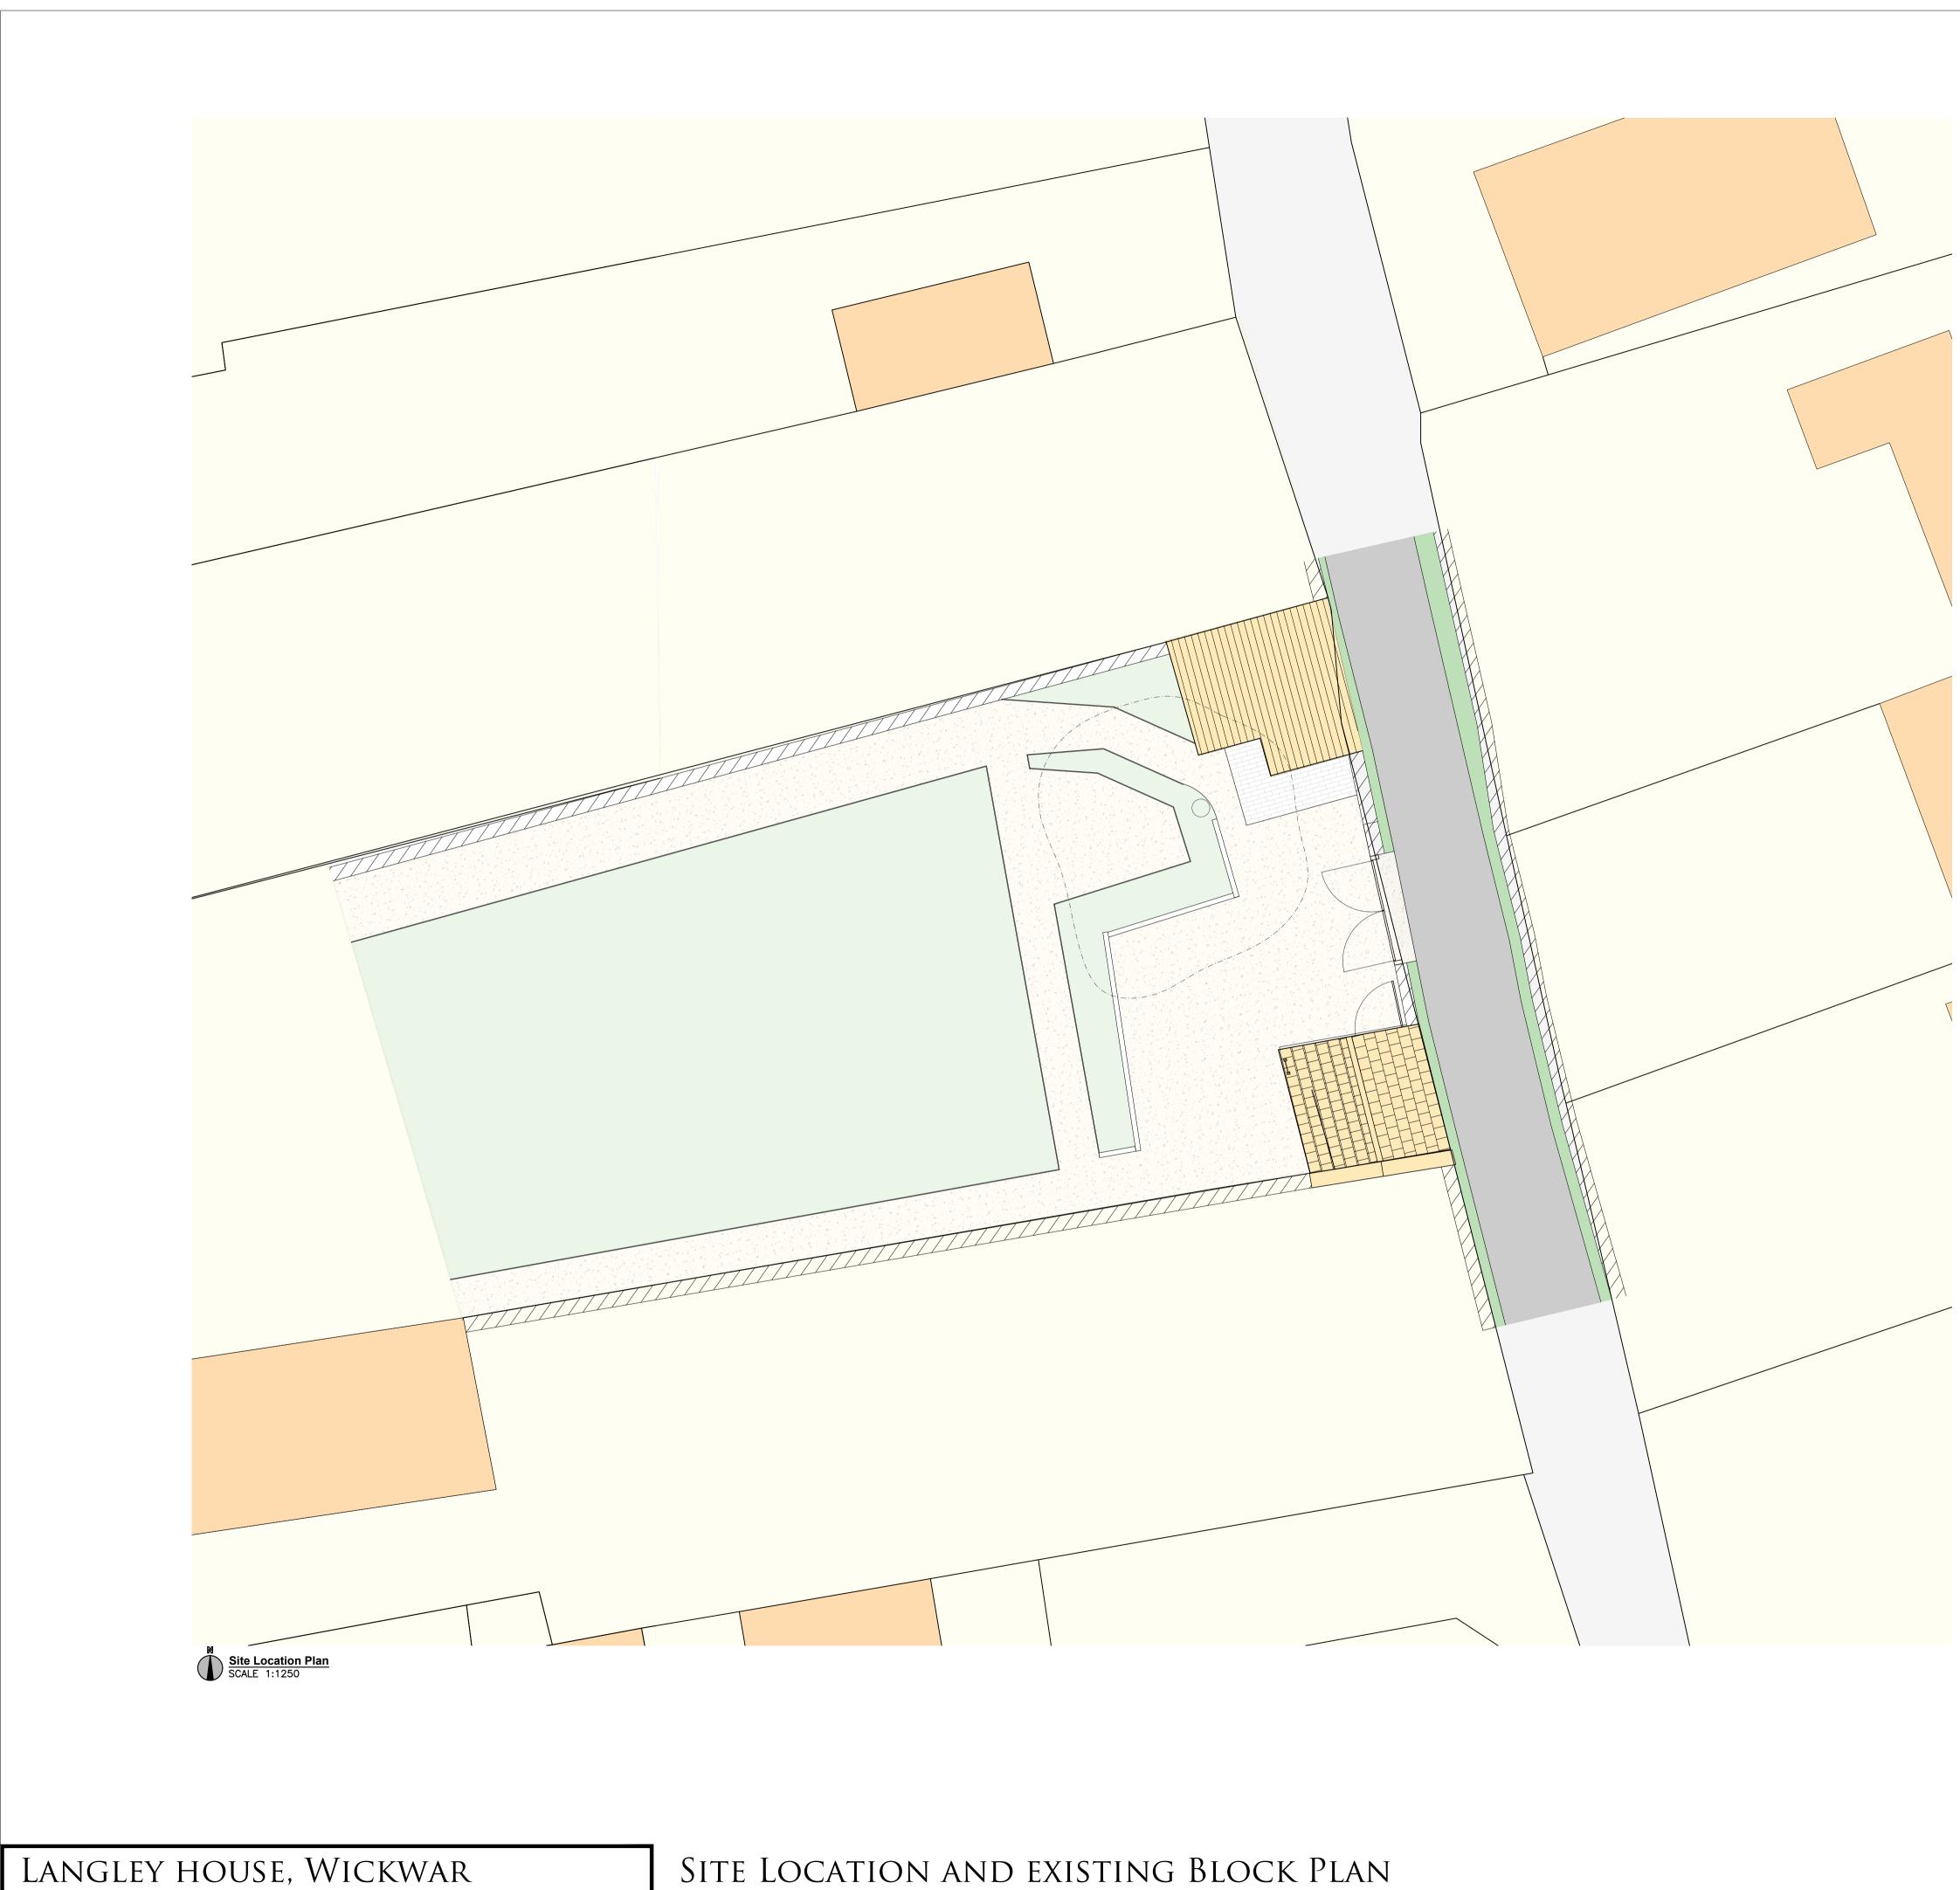

Revisions.

| Ref.           | Date. | Revision.                                                                                                                                               |
|----------------|-------|---------------------------------------------------------------------------------------------------------------------------------------------------------|
| Scale.         |       | 1:1250, 1:100 @ A1                                                                                                                                      |
| Date.          |       | February 2021                                                                                                                                           |
| Drawing by.    |       | LW                                                                                                                                                      |
| Client.        |       | Mrs V Parker<br>57 High Street<br>Wickwar<br>Gloucestershire<br>GL12 8NP                                                                                |
| Project Title. |       | Planning for conversion of outbuilding<br>Langley house, 57 High Street,<br>Wickwar, Gloucestershire, GL12 8NP<br>Eastings: 372425<br>Northings: 188434 |
| Drawing Title. |       | Site Location and Block                                                                                                                                 |
| Drawing No     |       | 71235/01/001 REV-                                                                                                                                       |