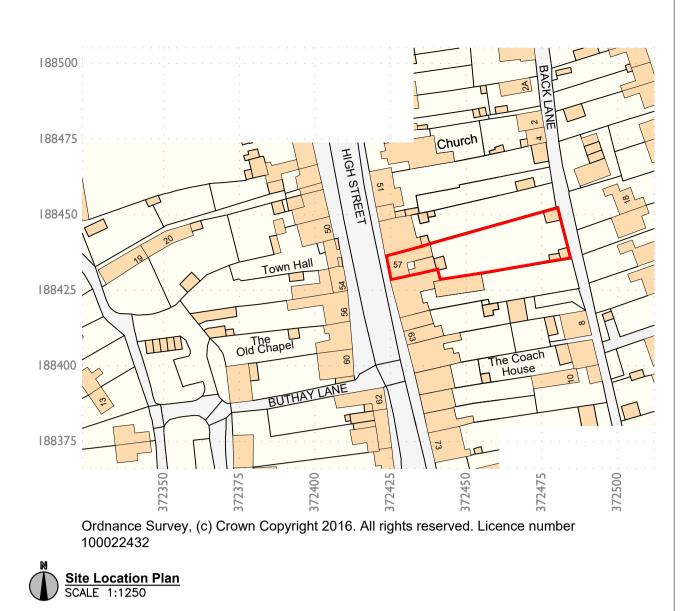

Revisions.

| Ref.           | Date. | Revision.                                                                                                                                               |
|----------------|-------|---------------------------------------------------------------------------------------------------------------------------------------------------------|
| Scale.         |       | 1:1250, 1:100 @ A1                                                                                                                                      |
| Date.          |       | February 2021                                                                                                                                           |
| Drawing by.    |       | LW                                                                                                                                                      |
| Client.        |       | Mrs V Parker<br>57 High Street<br>Wickwar<br>Gloucestershire<br>GL12 8NP                                                                                |
| Project Title. |       | Planning for conversion of outbuilding<br>Langley house, 57 High Street,<br>Wickwar, Gloucestershire, GL12 8NP<br>Eastings: 372425<br>Northings: 188434 |
| Drawing Title. |       | Site Location and Block                                                                                                                                 |
| Drawing No     |       | 71235/01/001 REV-                                                                                                                                       |