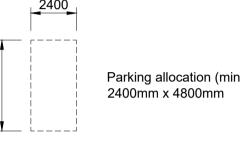

Bin Store for 2no. 180l wheeled bin, 1no. recycling boxes & a food waste caddy

## Drawing status; PLANNING

This drawing is copyright of David James and Partners Ltd and must not be reproduced in whole or in part without written permission. The contractor is to check and verify all building and site dimensions, levels, services and sewer invert levels at connection points before work commences.

This drawing is to be read with and checked against any structural or other specialist drawings.

The contractor is to comply in all respects with current Building Regulations and relevant British Standards / codes of practice whether specifically stated on this drawing or not.

Use only figured dimensions and any discrepancies to be reported immediately to

Use of this drawing does not absolve