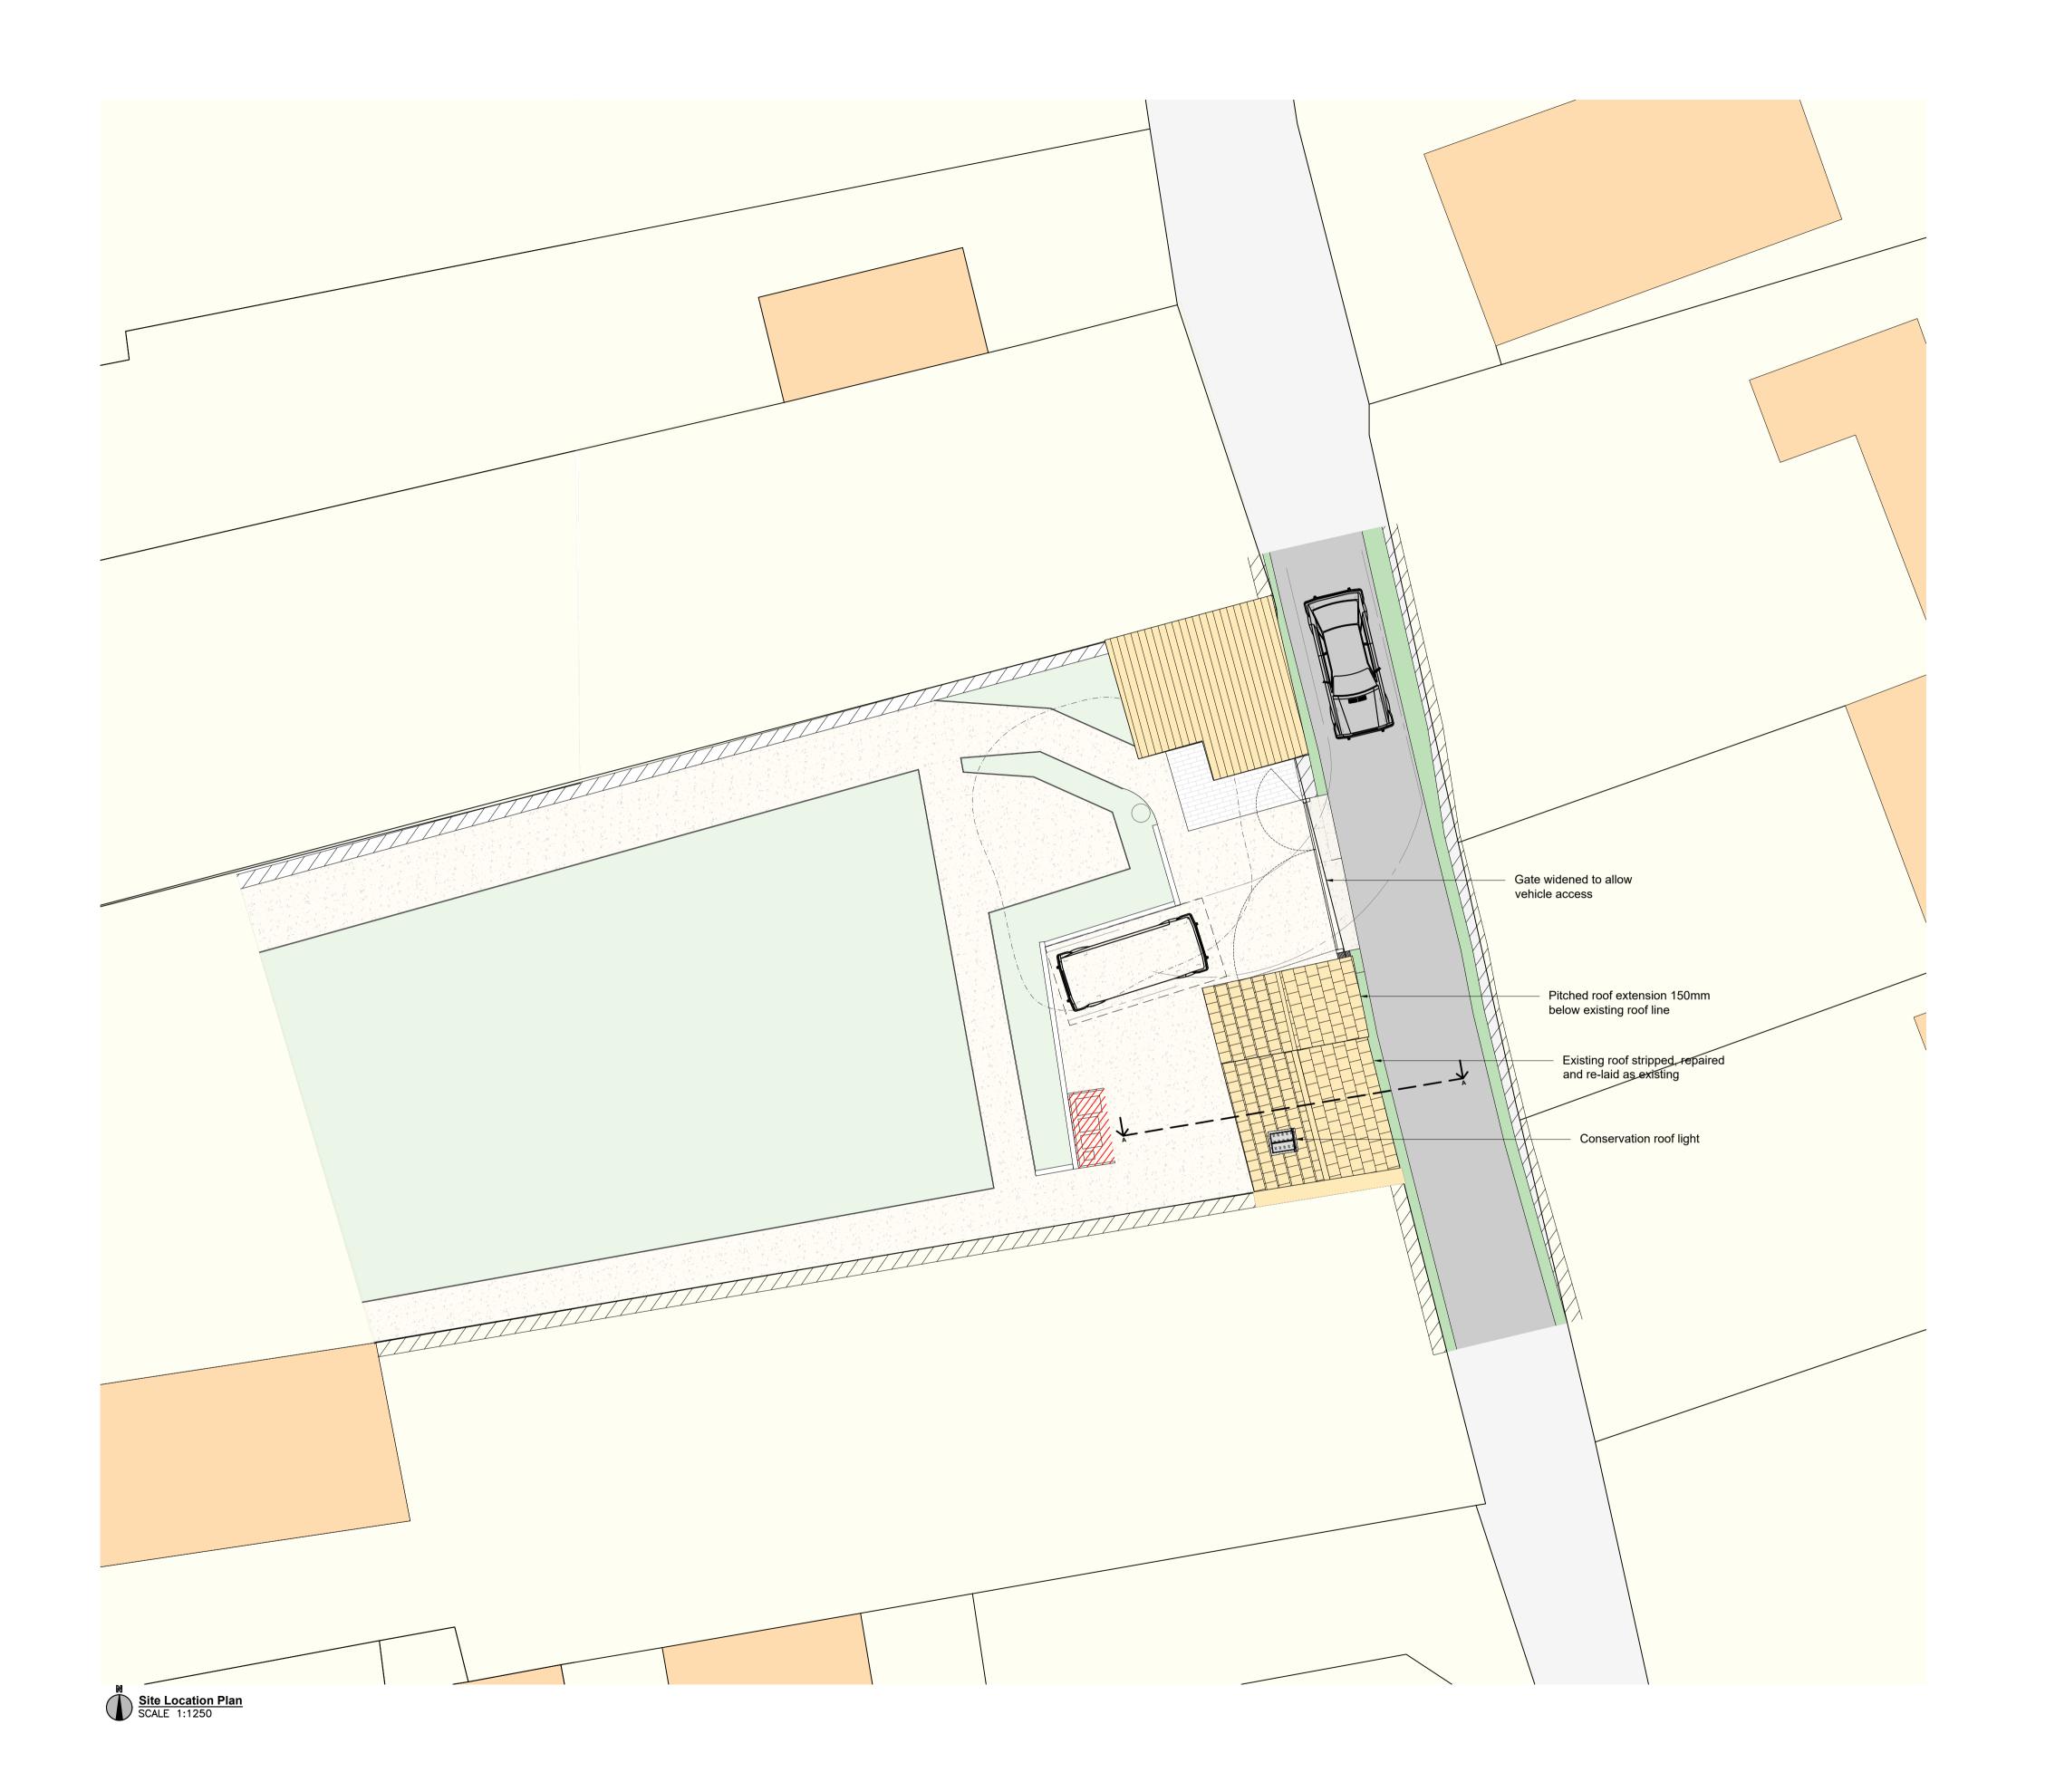

Bin Store for 2no. 180l wheeled bin, 1no. recycling boxes & a food waste caddy

| Scale.         | 1:1250, 1:100 @ A1                                                                                             |
|----------------|----------------------------------------------------------------------------------------------------------------|
| Date.          | February 2021                                                                                                  |
| Drawing by.    | LW                                                                                                             |
| Client.        | Mrs V Parker<br>57 High Street                                                                                 |
|                | Wickwar                                                                                                        |
|                | Gloucestershire                                                                                                |
|                | GL12 8NP                                                                                                       |
| Project Title. | Planning for conversion of outbuilding<br>Langley house, 57 High Street,<br>Wickwar, Gloucestershire, GL12 8NF |
|                | Eastings: 372425                                                                                               |
|                | Northings: 188434                                                                                              |
| Drawing Title. | Proposed Block Plan                                                                                            |
|                |                                                                                                                |
|                |                                                                                                                |