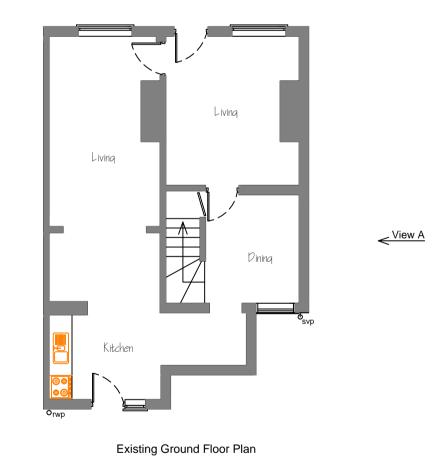

## Existing

## Proposed

3000

Proposed Side Elevation

View on A









| DATE                                     | N0                                                   |   | REVISION |   |           |  |
|------------------------------------------|------------------------------------------------------|---|----------|---|-----------|--|
| Client                                   | Mr M. Calvert                                        |   |          |   |           |  |
| Address                                  | 294 Victoria street<br>Newton Hyde<br>SK14 4ED       |   |          |   |           |  |
| Project                                  |                                                      |   |          |   |           |  |
| New single storey rear Kitchen extension |                                                      |   |          |   |