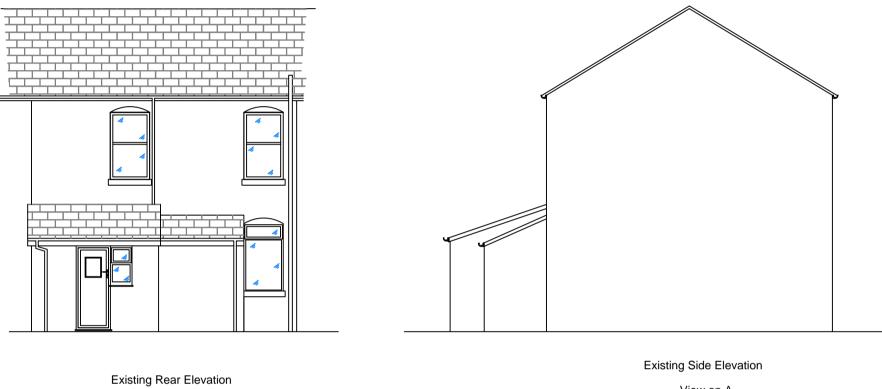

## Existing

## Proposed

3000

Proposed Side Elevation

View on A









| DATE                                     | N0                                                   |   | REVISION |   |           |  |
|------------------------------------------|------------------------------------------------------|---|----------|---|-----------|--|
| Client                                   | Mr M. Calvert                                        |   |          |   |           |  |
| Address                                  | 294 Victoria street<br>Newton Hyde<br>SK14 4ED       |   |          |   |           |  |
| Project                                  |                                                      |   |          |   |           |  |
| New single storey rear Kitchen extension |                                                      |   |          |   |