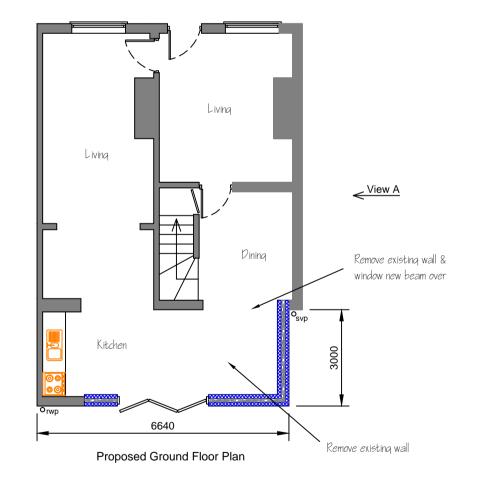

## Proposed

3000

Proposed Side Elevation

View on A

| DATE                                     | N0                                                   |   | REVISION |   |           |  |
|------------------------------------------|------------------------------------------------------|---|----------|---|-----------|--|
| Client                                   | Mr M. Calvert                                        |   |          |   |           |  |
| Address                                  | 294 Victoria street<br>Newton Hyde<br>SK14 4ED       |   |          |   |           |  |
| Project                                  |                                                      |   |          |   |           |  |
| New single storey rear Kitchen extension |                                                      |   |          |   |           |  |
| Drawing                                  | Existing & Proposed Elevations and Floor Plan Layout |   |          |   |           |  |
| Dwg No                                   | MC003                                                |   |          |   | Rev       |  |
| Scale                                    | 1:100 @ A1                                           |   |          |   |           |  |
| Drawn                                    | EW                                                   | 1 |          |   |           |  |
| Checked                                  | DW                                                   | 1 | Date     | 2 | 2-01-2021 |  |
|                                          |                                                      |   |          |   |           |  |