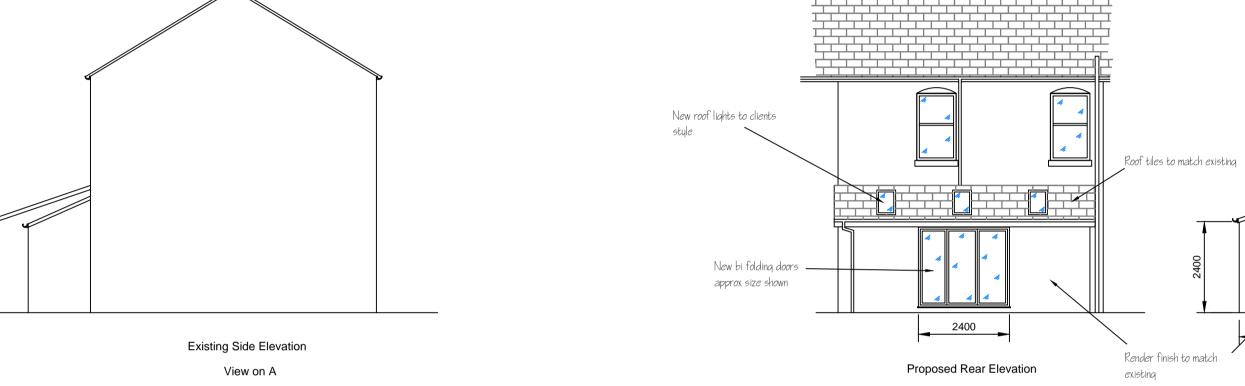

## Proposed

3000

Proposed Side Elevation

View on A

| DATE                                     | N0                                                   |   | REVISION |   |           |  |
|------------------------------------------|------------------------------------------------------|---|----------|---|-----------|--|
| Client                                   | Mr M. Calvert                                        |   |          |   |           |  |
| Address                                  | 294 Victoria street<br>Newton Hyde<br>SK14 4ED       |   |          |   |           |  |
| Project                                  |                                                      |   |          |   |           |  |
| New single storey rear Kitchen extension |                                                      |   |          |   |           |  |
| Drawing                                  | Existing & Proposed Elevations and Floor Plan Layout |   |          |   |           |  |
| Dwg No                                   | MC003                                                |   |          |   | Rev       |  |
| Scale                                    | 1:100 @ A1                                           |   |          |   |           |  |
| Drawn                                    | EW                                                   | 1 |          |   |           |  |
| Checked                                  | DW                                                   | 1 | Date     | 2 | 2-01-2021 |  |
|                                          |                                                      |   |          |   |           |  |