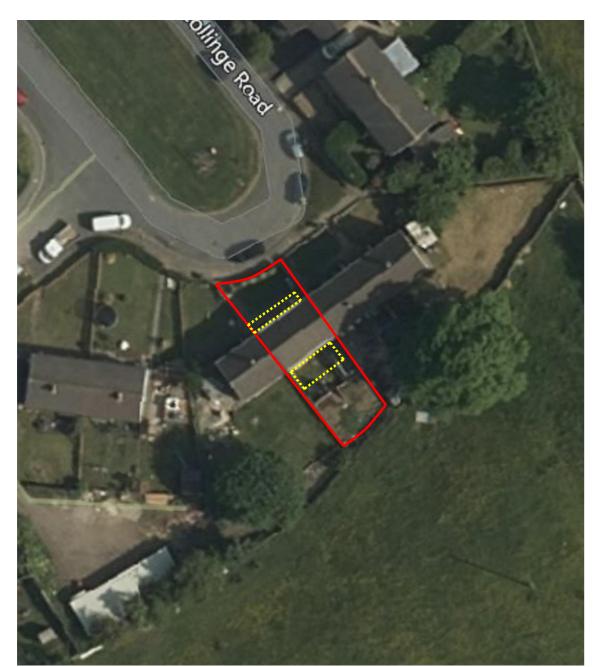

SITE PLAN <u>1:500</u>

LOCATION PLAN <u>1:1250</u>

 01
 20.01.21
 BR
 FIRST ISSUE

 REV
 DATE
 BY
 DESCRIPTION

 DRAWING STATUS:
 FOR PLANNING

 PROJECT:
 MR B. GARNET

 36 COLLINGE ROAD, COWLING

 DRAWING TITLE:

 SITE & LOCATION PLAN

| N |  |  |  |  |
|---|--|--|--|--|
|   |  |  |  |  |
|   |  |  |  |  |

SAFETY, HEALTH & ENVIRONMENTAL INFORMATION THERE ARE NO SIGNIFICANT, UNUSUAL OR LOCATION SPECIFIC RISKS WHICH ARE NOT OBVIOUS TO A COMPETENT CONTRACTOR OR LIKELY TO BE DIFFICULT TO MANAGE.