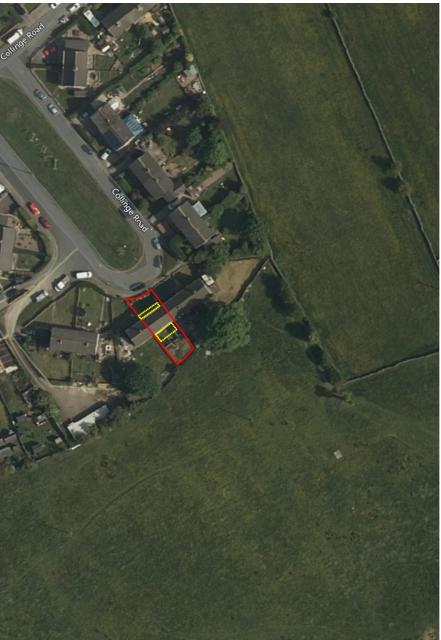

SITE PLAN <u>1:500</u>





LOCATION PLAN <u>1:1250</u>

 01
 20.01.21
 BR
 FIRST ISSUE

 REV
 DATE
 BY
 DESCRIPTION

 DRAWING STATUS:
 FOR PLANNING

 PROJECT:
 MR B. GARNET

 36 COLLINGE ROAD, COWLING

 DRAWING TITLE:

 SITE & LOCATION PLAN

| N |  |  |  |  |
|---|--|--|--|--|
|   |  |  |  |  |
|   |  |  |  |  |

SAFETY, HEALTH & ENVIRONMENTAL INFORMATION THERE ARE NO SIGNIFICANT, UNUSUAL OR LOCATION SPECIFIC RISKS WHICH ARE NOT OBVIOUS TO A COMPETENT CONTRACTOR OR LIKELY TO BE DIFFICULT TO MANAGE.

| DRAWN:       | CHECKED:          | DATE:   |              |
|--------------|-------------------|---------|--------------|
| BR           | BR                | NOV '20 |              |
| DRAWING No:  |                   |         | REV:         |
| C0008-100-03 |                   |         | 01           |
|