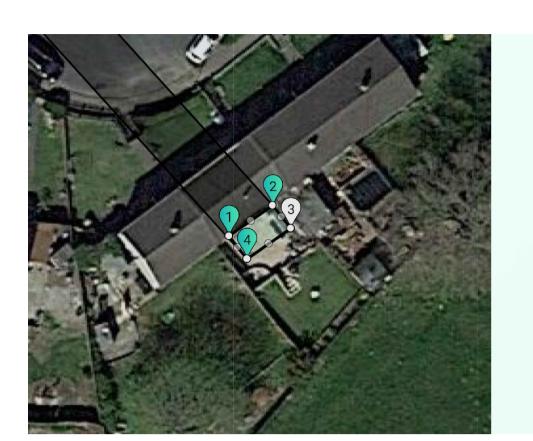

SHADOW FROM PROPOSED EXTENSION 09:00 23/12/2021, MID WINTER

SHADOW FROM PROPOSED EXTENSION 13:00 23/12/2021, MID WINTER

SHADOW FROM PROPOSED EXTENSION
19:00 22/12/2021, MID WINTER
NOTE-SUN HAS SET

SHADOW FROM PROPOSED EXTENSION 09:00 22/06/2021, MID SUMMER

## NOTES:

- 1. SHADOW TAKEN FROM APEX OF NEW PROPOSED EXTENSION.
- 2. EXISTING DEVELOPMENTS NOT TAKEN INTO ACCOUNT.