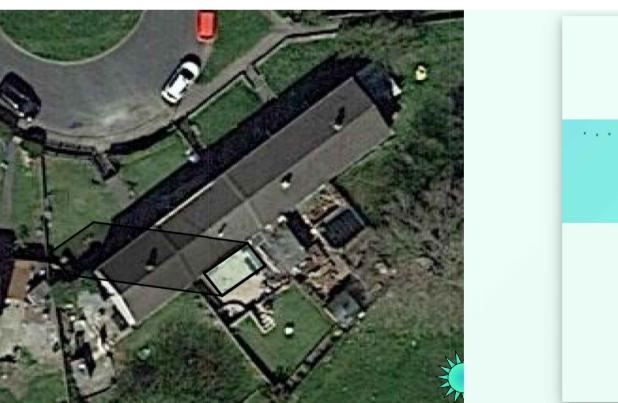

SHADOW FROM PROPOSED EXTENSION 09:00 23/12/2021, MID WINTER

SHADOW FROM PROPOSED EXTENSION 13:00 23/12/2021, MID WINTER

SHADOW FROM PROPOSED EXTENSION
19:00 22/12/2021, MID WINTER
NOTE-SUN HAS SET

SHADOW FROM PROPOSED EXTENSION 09:00 22/06/2021, MID SUMMER

SHADOW FROM PROPOSED EXTENSION 13:00 22/06/2021, MID SUMMER

SHADOW FROM PROPOSED EXTENSION

19:00 22/06/2021, MID SUMMER

NOTE-SHADOW FROM EXISTING HOUSE NOT DETAILED

LOCATION SPECIFIC RISKS WHICH ARE NOT OBVIOUS TO A COMPETENT CONTRACTOR OR LIKELY TO BE DIFFICULT TO MANAGE.

## NOTES:

- 1. SHADOW TAKEN FROM APEX OF NEW PROPOSED EXTENSION.
- 2. EXISTING DEVELOPMENTS NOT TAKEN INTO ACCOUNT.