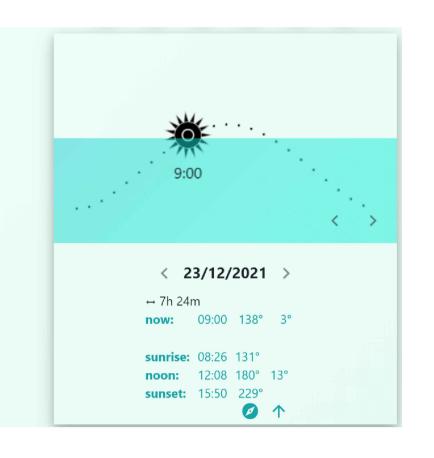

SHADOW FROM PROPOSED EXTENSION 09:00 23/12/2021, MID WINTER

SHADOW FROM PROPOSED EXTENSION 13:00 23/12/2021, MID WINTER

SHADOW FROM PROPOSED EXTENSION
19:00 22/12/2021, MID WINTER
NOTE-SUN HAS SET

SHADOW FROM PROPOSED EXTENSION 09:00 22/06/2021, MID SUMMER