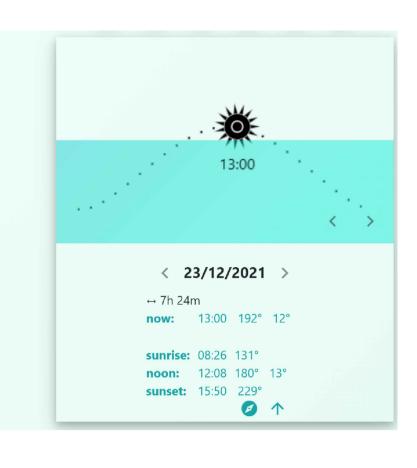

SHADOW FROM PROPOSED EXTENSION 09:00 23/12/2021, MID WINTER

SHADOW FROM PROPOSED EXTENSION 13:00 23/12/2021, MID WINTER

SHADOW FROM PROPOSED EXTENSION
19:00 22/12/2021, MID WINTER
NOTE-SUN HAS SET

SHADOW FROM PROPOSED EXTENSION 09:00 22/06/2021, MID SUMMER