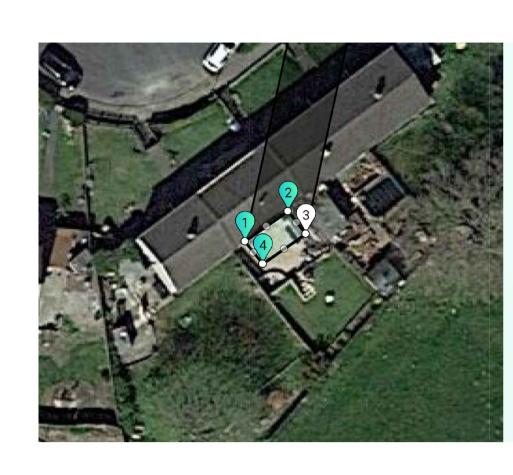

SHADOW FROM PROPOSED EXTENSION 09:00 23/12/2021, MID WINTER

SHADOW FROM PROPOSED EXTENSION 13:00 23/12/2021, MID WINTER

SHADOW FROM PROPOSED EXTENSION
19:00 22/12/2021, MID WINTER
NOTE-SUN HAS SET

SHADOW FROM PROPOSED EXTENSION 09:00 22/06/2021, MID SUMMER

## NOTES:

- 1. SHADOW TAKEN FROM APEX OF NEW PROPOSED EXTENSION.
- 2. EXISTING DEVELOPMENTS NOT TAKEN INTO ACCOUNT.