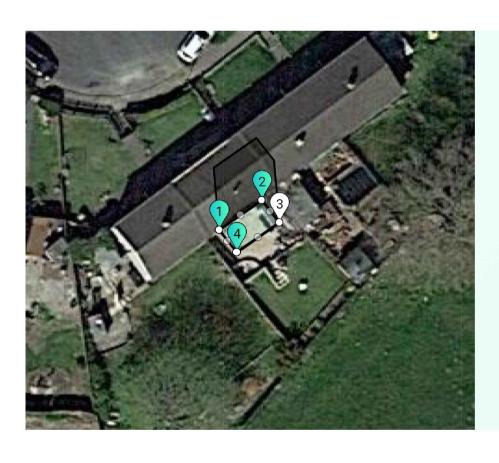

SHADOW FROM PROPOSED EXTENSION 09:00 23/12/2021, MID WINTER

SHADOW FROM PROPOSED EXTENSION 13:00 23/12/2021, MID WINTER

SHADOW FROM PROPOSED EXTENSION
19:00 22/12/2021, MID WINTER
NOTE-SUN HAS SET

SHADOW FROM PROPOSED EXTENSION 09:00 22/06/2021, MID SUMMER

SHADOW FROM PROPOSED EXTENSION 13:00 22/06/2021, MID SUMMER

SHADOW FROM PROPOSED EXTENSION

19:00 22/06/2021, MID SUMMER

NOTE-SHADOW FROM EXISTING HOUSE NOT DETAILED

LOCATION SPECIFIC RISKS WHICH ARE NOT OBVIOUS TO A COMPETENT CONTRACTOR OR LIKELY TO BE DIFFICULT TO MANAGE.

## NOTES:

- 1. SHADOW TAKEN FROM APEX OF NEW PROPOSED EXTENSION.
- 2. EXISTING DEVELOPMENTS NOT TAKEN INTO ACCOUNT.