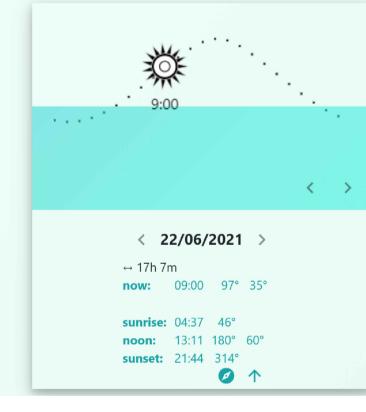

SHADOW FROM PROPOSED EXTENSION 09:00 23/12/2021, MID WINTER

SHADOW FROM PROPOSED EXTENSION 13:00 23/12/2021, MID WINTER

SHADOW FROM PROPOSED EXTENSION
19:00 22/12/2021, MID WINTER
NOTE-SUN HAS SET

SHADOW FROM PROPOSED EXTENSION 09:00 22/06/2021, MID SUMMER

SHADOW FROM PROPOSED EXTENSION 13:00 22/06/2021, MID SUMMER

SHADOW FROM PROPOSED EXTENSION

19:00 22/06/2021, MID SUMMER

NOTE-SHADOW FROM EXISTING HOUSE NOT DETAILED

LOCATION SPECIFIC RISKS WHICH ARE NOT OBVIOUS TO A COMPETENT CONTRACTOR OR LIKELY TO BE DIFFICULT TO MANAGE.