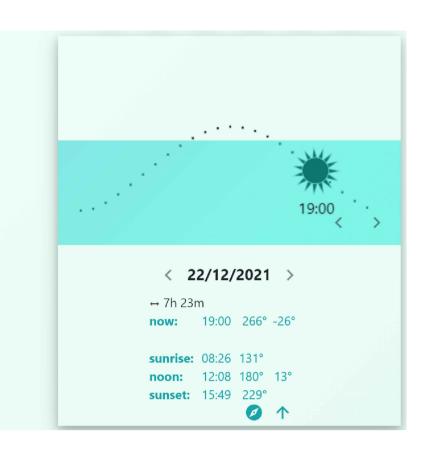

SHADOW FROM PROPOSED EXTENSION 09:00 23/12/2021, MID WINTER

SHADOW FROM PROPOSED EXTENSION 13:00 23/12/2021, MID WINTER

SHADOW FROM PROPOSED EXTENSION
19:00 22/12/2021, MID WINTER
NOTE-SUN HAS SET

SHADOW FROM PROPOSED EXTENSION 09:00 22/06/2021, MID SUMMER