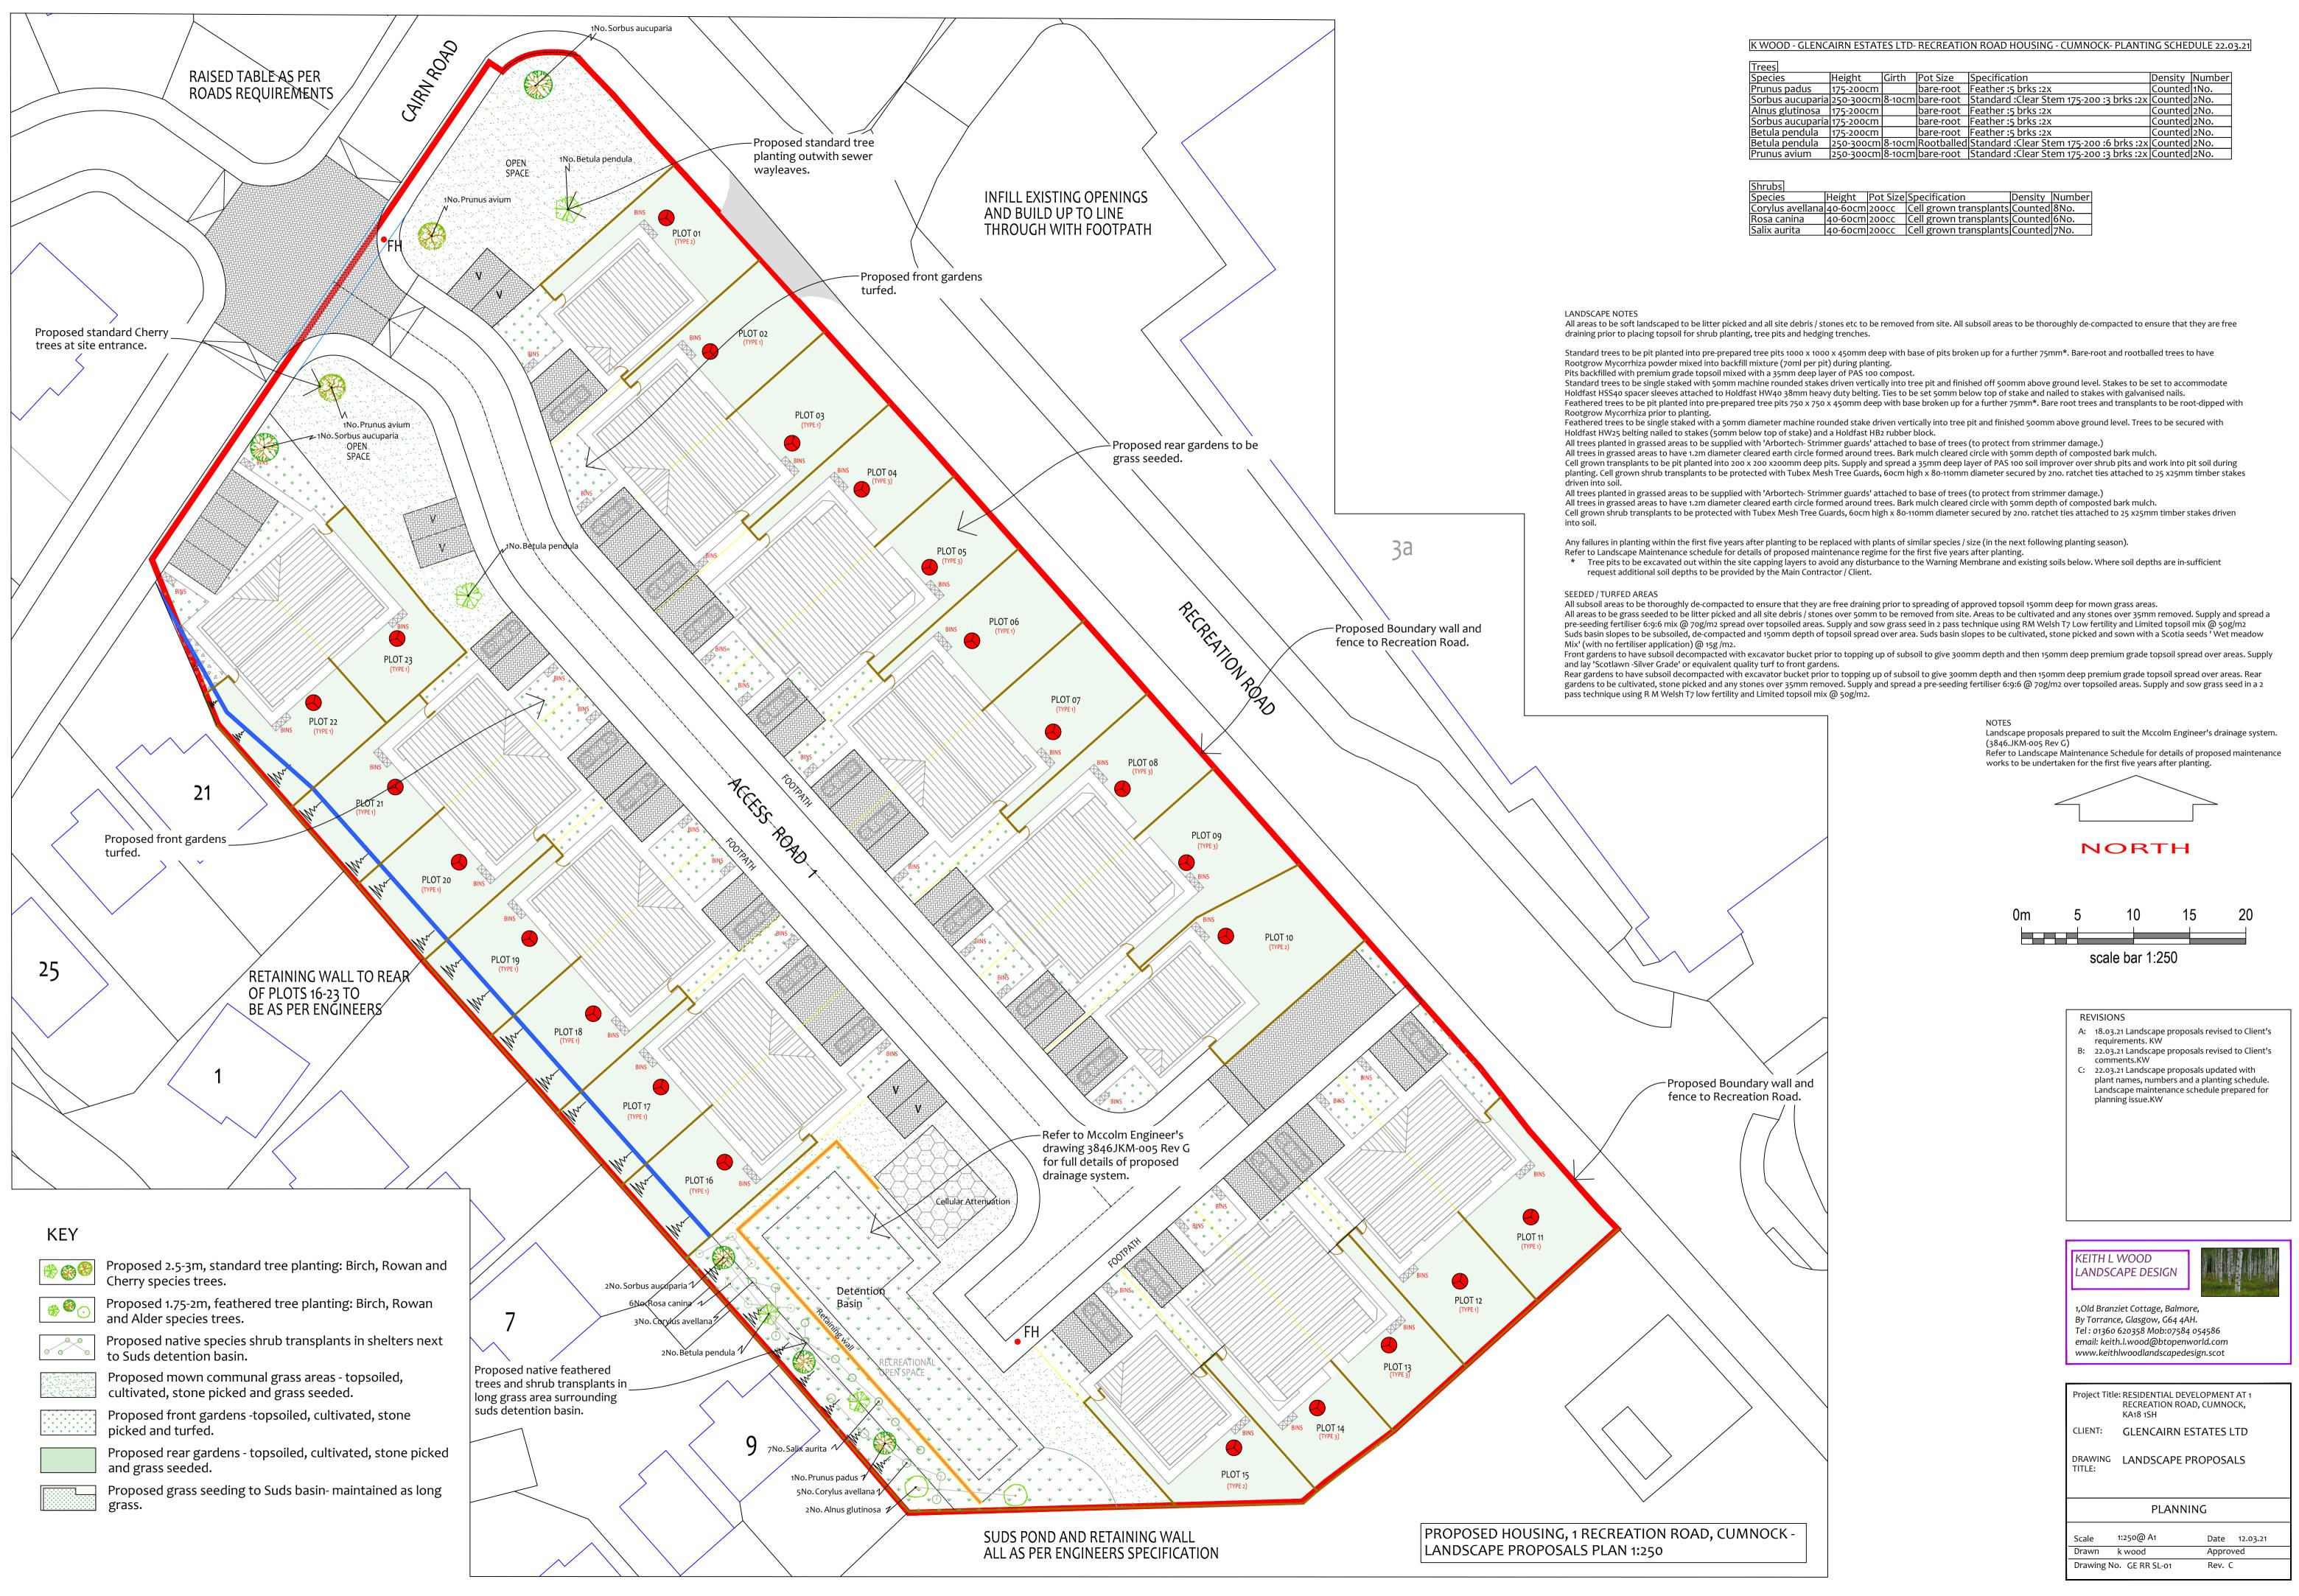

| Trees            |           |        |           |                                          |         |        |
|------------------|-----------|--------|-----------|------------------------------------------|---------|--------|
| Species          | Height    | Girth  | Pot Size  | Specification                            | Density | Number |
| Prunus padus     | 175-200cm |        | bare-root | Feather :5 brks :2x                      | Counted | 1No.   |
| Sorbus aucuparia | 250-300cm | 8-10cm | bare-root | Standard :Clear Stem 175-200 :3 brks :2x | Counted | 2No.   |
| Alnus glutinosa  | 175-200cm |        | bare-root | Feather :5 brks :2x                      | Counted | 2No.   |
| Sorbus aucuparia | 175-200cm |        | bare-root | Feather :5 brks :2x                      | Counted | 2No.   |
| Betula pendula   | 175-200cm |        | bare-root | Feather :5 brks :2x                      | Counted | 2No.   |
|                  |           |        |           | Standard :Clear Stem 175-200 :6 brks :2x |         |        |
| Prunus avium     | 250-300cm | 8-10cm | bare-root | Standard :Clear Stem 175-200 :3 brks :2x | Counted | 2No.   |

| Shirubs          |         |          |                        |         |        |
|------------------|---------|----------|------------------------|---------|--------|
| Species          | Height  | Pot Size | Specification          | Density | Number |
| Corylus avellana | 40-60cm | 200CC    | Cell grown transplants | Counted | 8No.   |
| Rosa canina      | 40-60cm | 200CC    | Cell grown transplants | Counted | 6No.   |
| Salix aurita     | 40-60cm | 200CC    | Cell grown transplants | Counted | 7No.   |
|                  |         |          |                        |         |        |