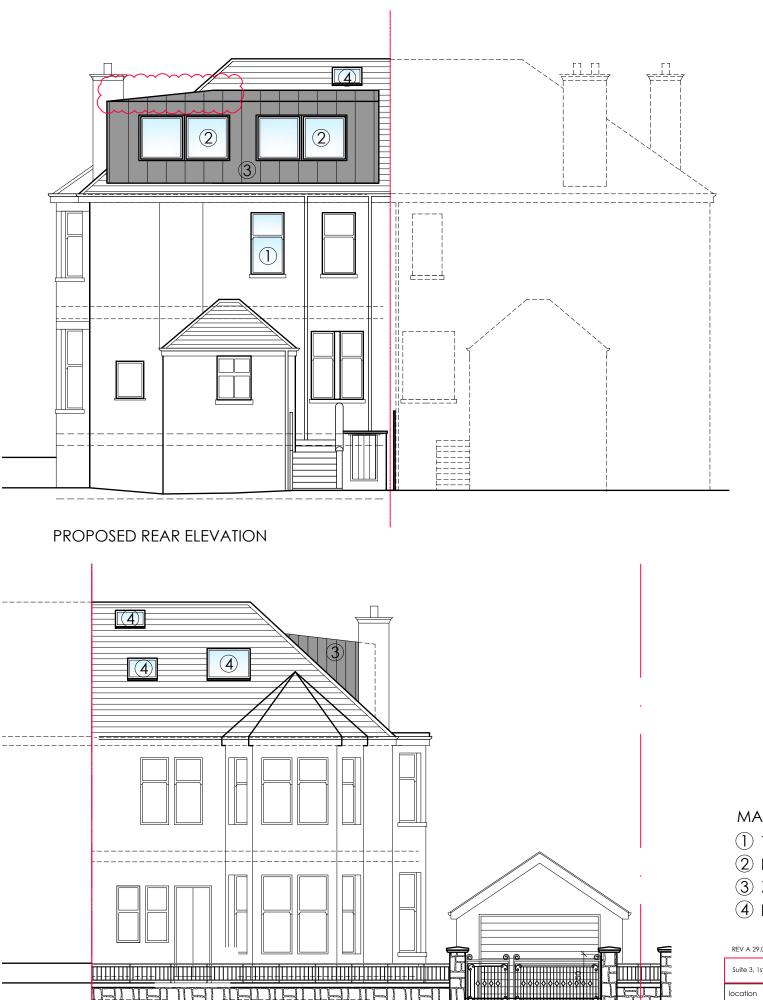

PROPOSED FRONT ELEVATION

## MATERIALS KEY

- (1) TIMBER WINDOWS TO MATCH EXISTING
- 2 HIGH QUALITY GREY ALUMINIUM WINDOW
- 3 ZINC DORMER
- 4 ROOF LIGHT

Suite 3, 1st floor East, Clydeway House, 813 South Street, Glasgow G14 0BX 1: 0141 438 0062 m: 07813 514369 e: karen@karenparryarchitect.com karen parry architects Ital location 22 NORWOOD DRIVE