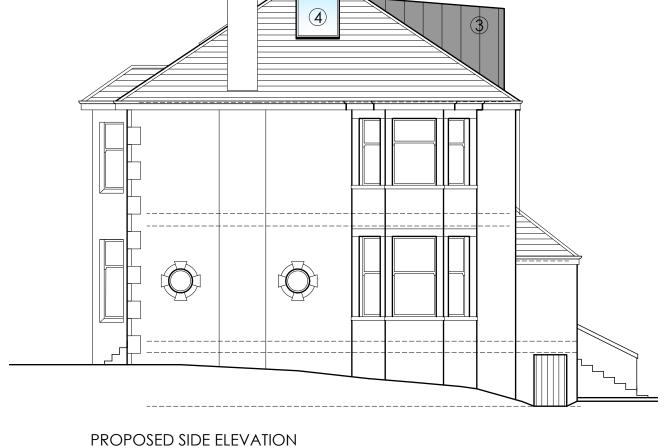

## MATERIALS KEY

- (1) TIMBER WINDOWS TO MATCH EXISTING
- 2 HIGH QUALITY GREY ALUMINIUM WINDOW
- 3 ZINC DORMER
- 4 ROOF LIGHT

Suite 3, 1st floor East, Clydeway House, 813 South Street, Glasgow G14 0BX 1: 0141 438 0062 m: 07813 514369 e: karen@karenparryarchitect.com karen parry architects Ital location 22 NORWOOD DRIVE