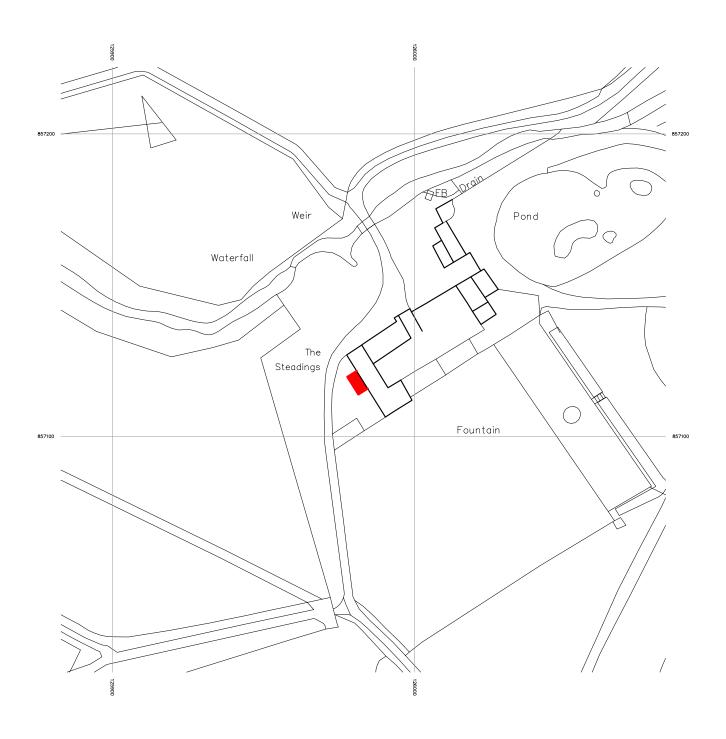

## Location Plan 1:1250

red shaded area indicates proposed sunroom extension everything on this location plan is land in applicants control

Jock Gordon BA (Hons)
Design & Planning
18 Garafad
Staffin, Isle of Skye
07799 2:10 799
jockgordon30@btinternet.com