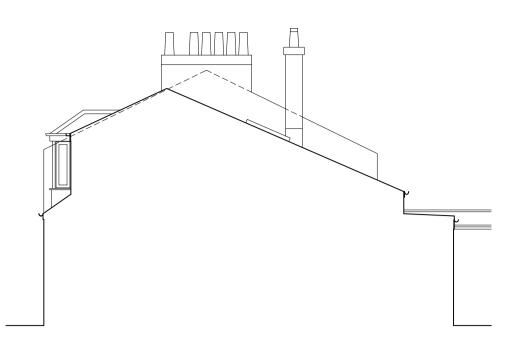

Existing Side Elevation

- ① VELUX WINDOW; GREY
- ② WETDASH RENDER; WHITE
- ③ uPVC RAINWATER GOODS; BLACK
- ④ uPVC WINDOWS & DOORS; WHITE
- 5 SLATE; GREY

Existing Rear Elevation

Existing Section AA

Existing First Floor Plan