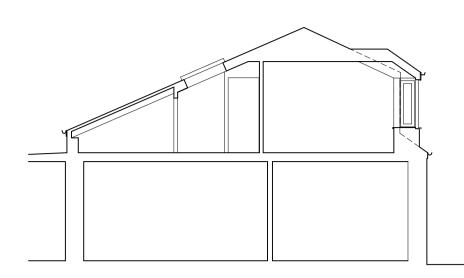

Existing Side Elevation

- ① VELUX WINDOW; GREY
- ② WETDASH RENDER; WHITE
- ③ uPVC RAINWATER GOODS; BLACK
- ④ uPVC WINDOWS & DOORS; WHITE
- 5 SLATE; GREY

Existing Rear Elevation

Existing Section AA

Existing First Floor Plan