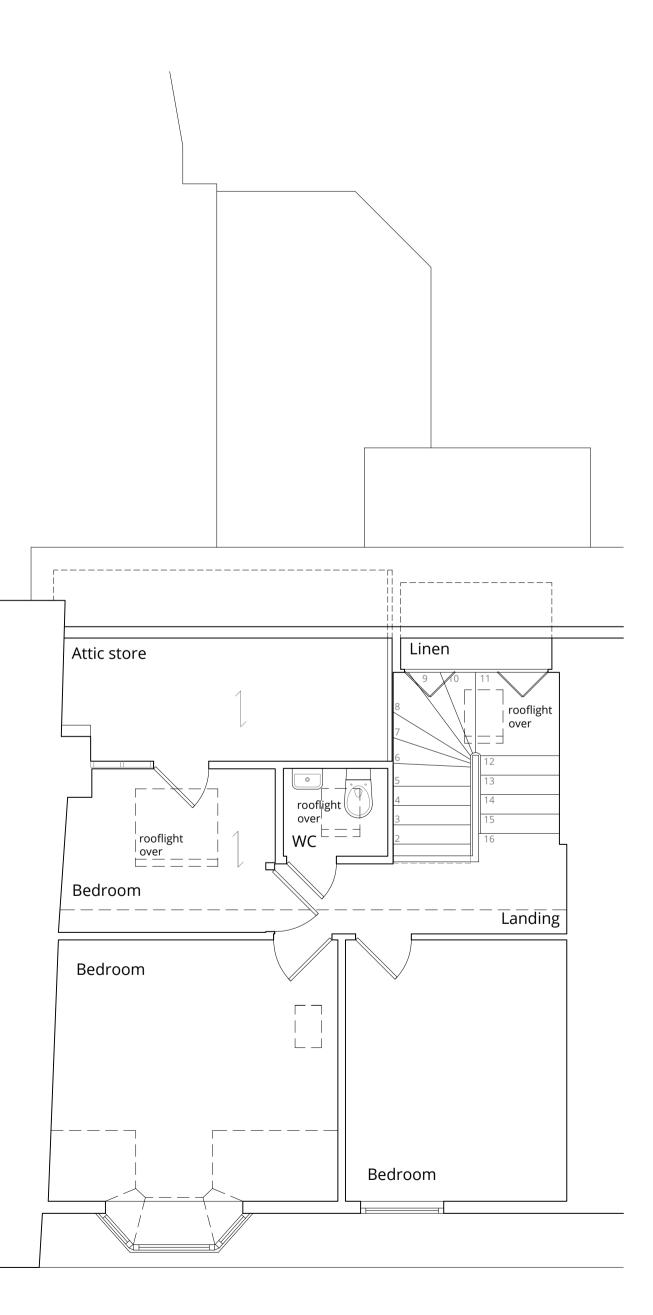

Existing Side Elevation

- ① VELUX WINDOW; GREY
- ② WETDASH RENDER; WHITE
- ③ uPVC RAINWATER GOODS; BLACK
- ④ uPVC WINDOWS & DOORS; WHITE
- 5 SLATE; GREY

Existing Rear Elevation

Existing Section AA

Existing First Floor Plan