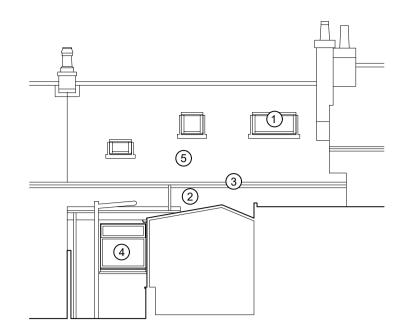

Existing Side Elevation

- ① VELUX WINDOW; GREY
- ② WETDASH RENDER; WHITE
- ③ uPVC RAINWATER GOODS; BLACK
- ④ uPVC WINDOWS & DOORS; WHITE
- 5 SLATE; GREY

Existing Rear Elevation

Existing Section AA

Existing First Floor Plan