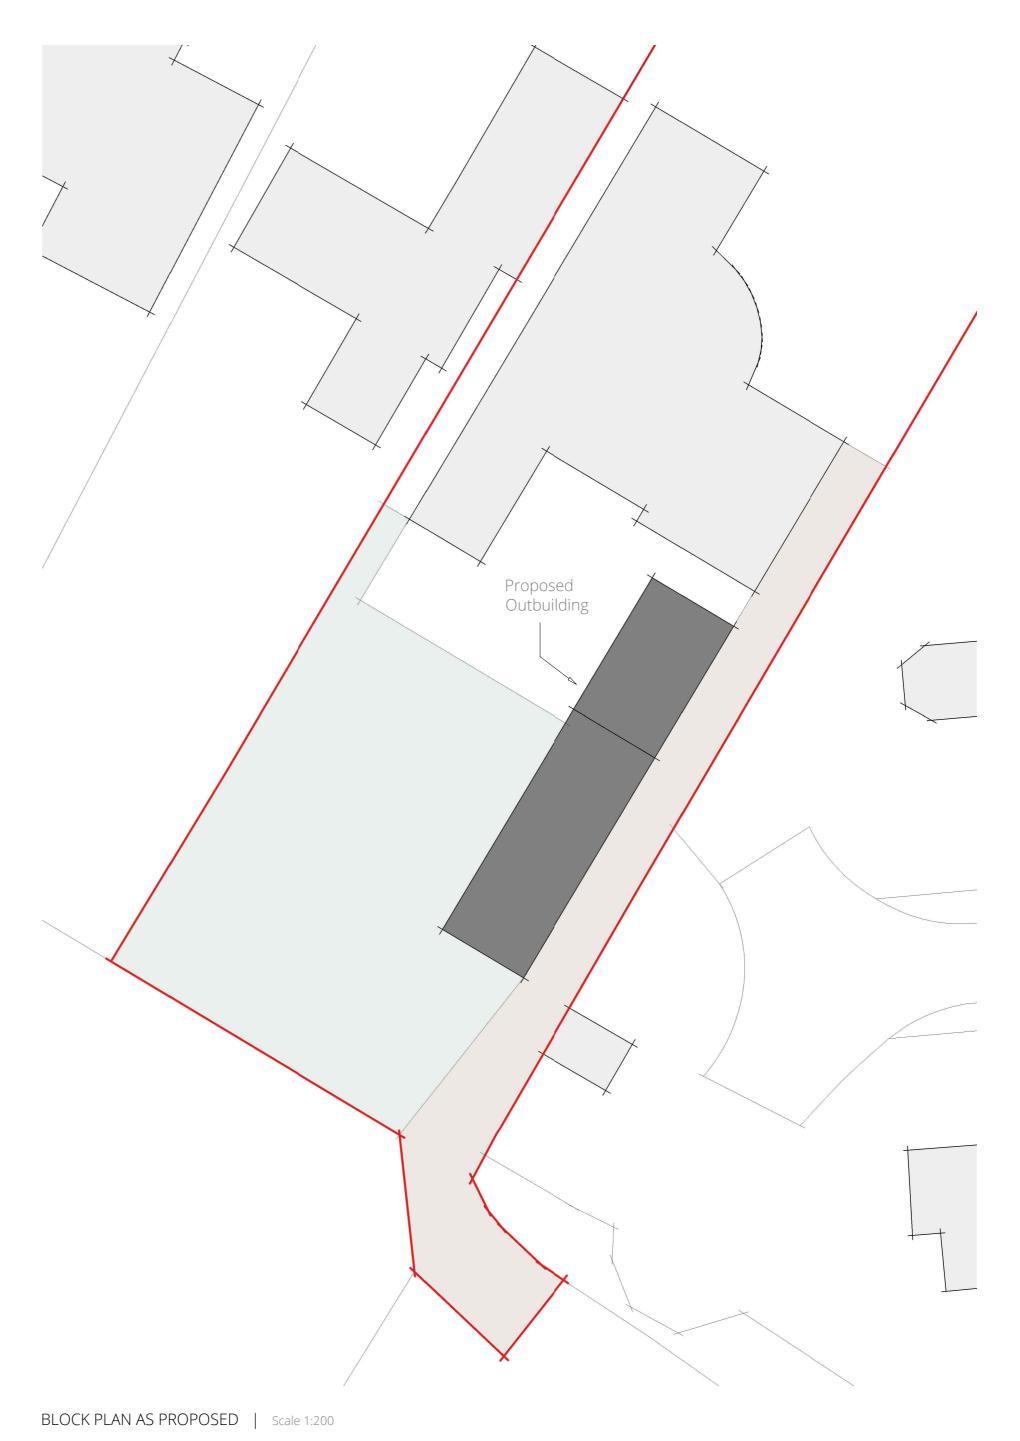

LOCATION PLAN AS EXISTING | Scale 1:1250

LOCATION PLAN AS PROPOSED | Scale 1:1250

SIDE ELEVATION AS PROPOSED | Scale 1:50

SIDE ELEVATION AS PROPOSED | Scale 1:50

## PROPOSED

1 Hafren Way Stourport-on-Severn DY13 8SJ

Mr J Gray

Scales 1:50, 1:100 & 1:1250 on A2 Date March 2021

© This drawing and the design depicted in it are the copyright of the designer and may not be reproduced except by written permission.