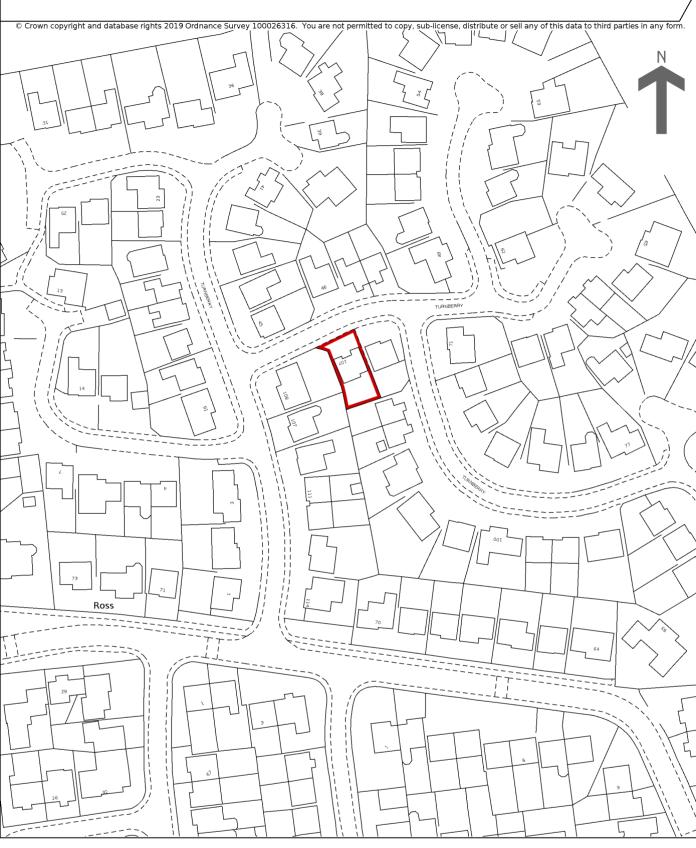

## HM Land Registry Current title plan

Title number **DU372841**Ordnance Survey map reference **NZ2654NW**Scale **1:1250** enlarged from **1:2500**Administrative area **County Durham** 

This is a copy of the title plan on 26 MAR 2021 at 13:31:07. This copy does not take account of any application made after that time even if still pending in HM Land Registry when this copy was issued.

HM Land Registry endeavours to maintain high quality and scale accuracy of title plan images. The quality and accuracy of any print will depend on your printer, your computer and its print settings. This title plan shows the general position, not the exact line, of the boundaries. It may be subject to distortions in scale. Measurements scaled from this plan may not match measurements between the same points on the ground.