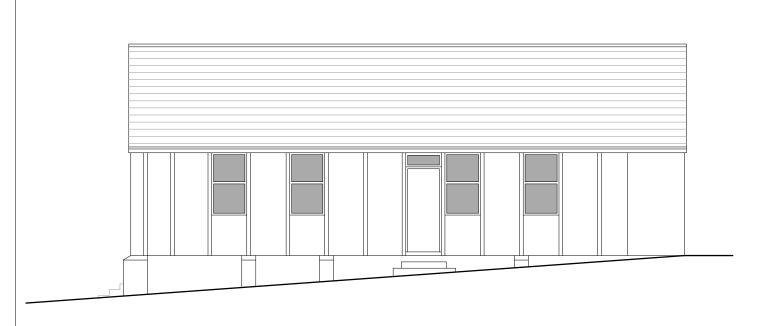

Proposed South Elevation @ 1:100

## NOTE:

1) © This drawing is the property of Crayon Architects and should not be copied, reproduced or used for the purpose other than which it has been prepared.
2) Dimensions are not to be scaled from this drawings.

All dimensions to be checked on site.

3) Any discrepancies found in the plans, dimensions, existing conditions or any apparent error to be pointed out to the architect prior to commencement of work.

## SCHEDULE OF PROPOSED MATERIALS

External Walls: Painted render

Roof: Natural slate

Windows and doors: PVC-U

Garage door to be powder coated steel in white

Proposed East Elevation @ 1:100





Proposed North Elevation @ 1:100

Rev Amendments

Date Drawn By



Office 12, 25 The Crescent, Plymouth, PL1 3AD 01752 242073 www.crayonarchi