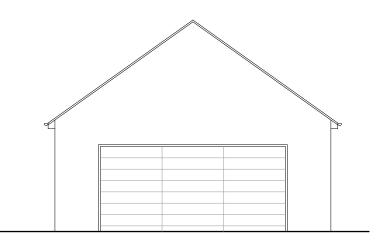

## SCHEDULE OF PROPOSED MATERIALS

External Walls: Painted render

Roof: Natural slate

Windows and doors: PVC-U

Garage door to be powder coated steel in white

Proposed East Elevation @ 1:100

Proposed North Elevation @ 1:100