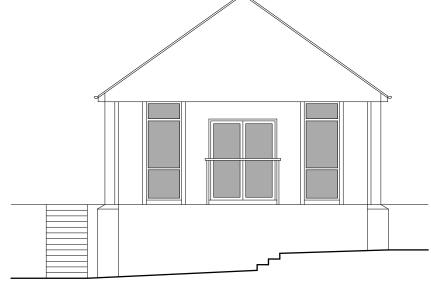

## SCHEDULE OF PROPOSED MATERIALS

External Walls: Painted render

Roof: Natural slate

Windows and doors: PVC-U

Garage door to be powder coated steel in white

Proposed East Elevation @ 1:100

Proposed North Elevation @ 1:100