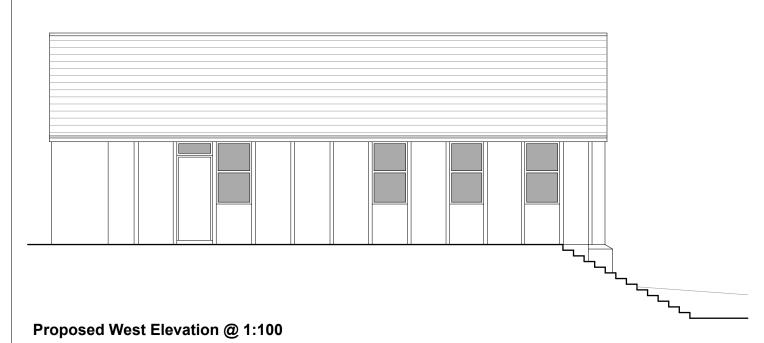

## SCHEDULE OF PROPOSED MATERIALS

External Walls: Painted render

Roof: Natural slate

Windows and doors: PVC-U

Garage door to be powder coated steel in white

Proposed East Elevation @ 1:100

Proposed North Elevation @ 1:100