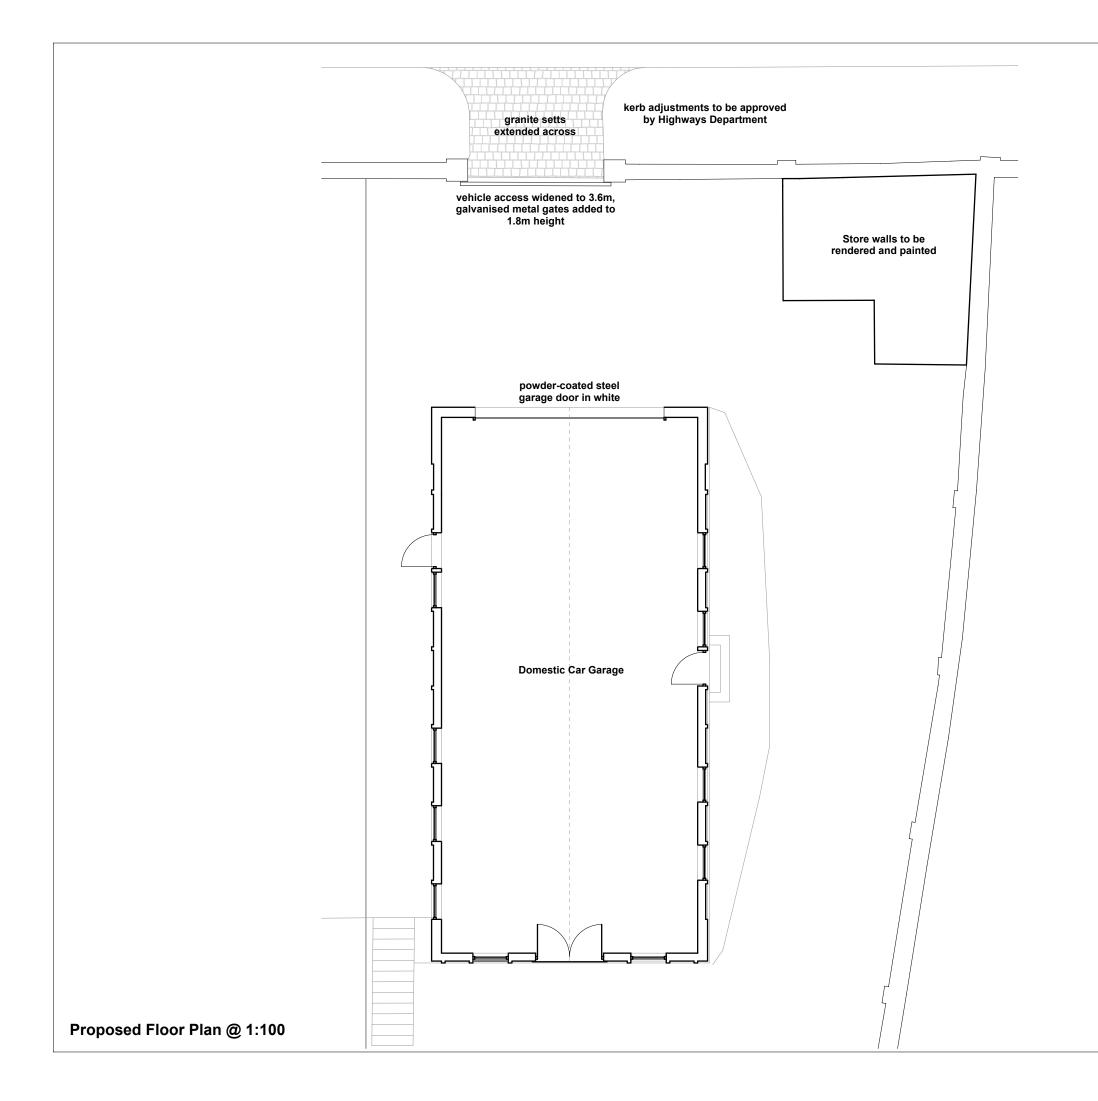

**Rev Amendments** <u>architec</u> IS Office 12, 25 The Crescent, Plymouth, PL1 3AD 01752 242073 www.crayonarchitecture.co.uk

client

DA

Mr. & Mrs. Spiers

job title Change of Use to Domestic Garage Former Nursery at Blake Lodge, Seymour Road

AA

drawing name

**Proposed Floor Plan** 

drawing status PLANNING

drawing number

2107\_P05

drawn by checked by

date