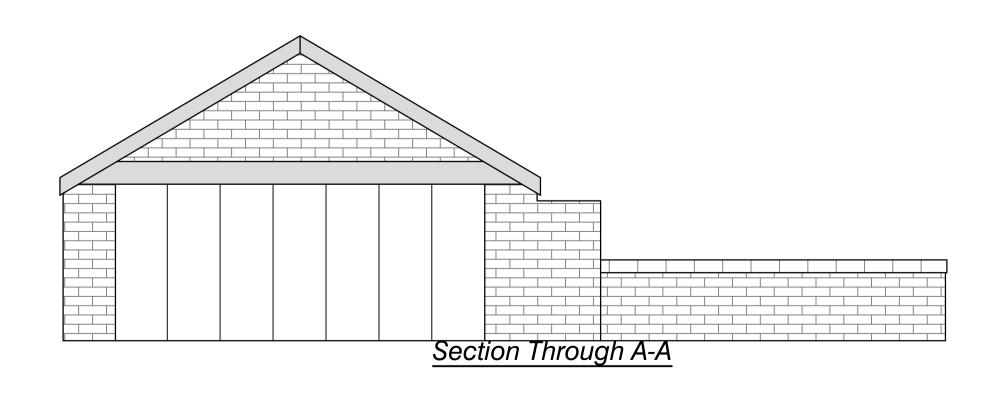

## DIMENSIONS NOT TO BE SCALED FROM THIS DRAWING

530

Proposed Side Elevation

Main Building

Garden

Proposed Floor Plan (1:100)

В

Section Through B-B