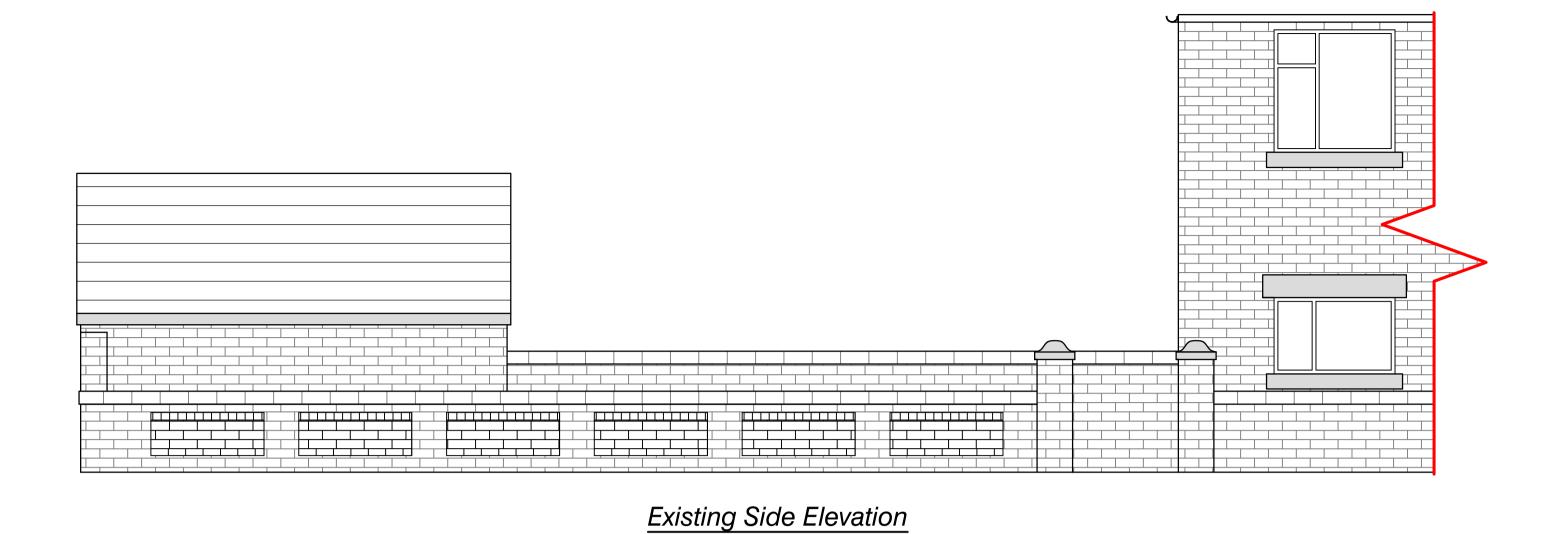

Client

Mr Eric Walderman

Projec

129 Darbishire Road, Fleetwood, FY7 6QB

Existing Floor Plan and Elevation

Proposed Floor Plan and Elevation

| Scale    | 1:50 @ A1 | Date 25-01-21  |
|----------|-----------|----------------|
| Designed | J.A.P     | Drawn J. Peel  |
| Checked  | J.A.P     | Approved J.A.P |