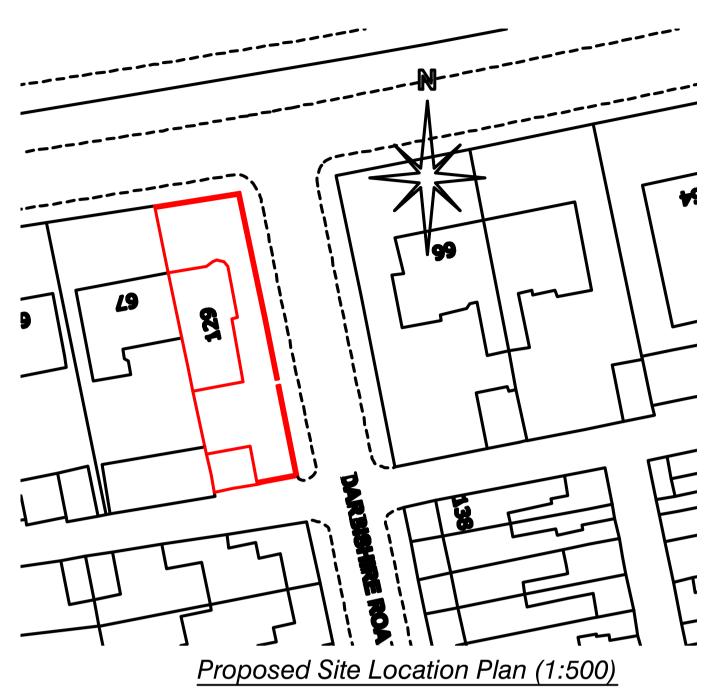

Client

Mr Eric Walderman

Projec

129 Darbishire Road, Fleetwood, FY7 6QB

Existing Floor Plan and Elevation

Proposed Floor Plan and Elevation

| Scale    | 1:50 @ A1 | Date 25-01-21  |
|----------|-----------|----------------|
| Designed | J.A.P     | Drawn J. Peel  |
| Checked  | J.A.P     | Approved J.A.P |