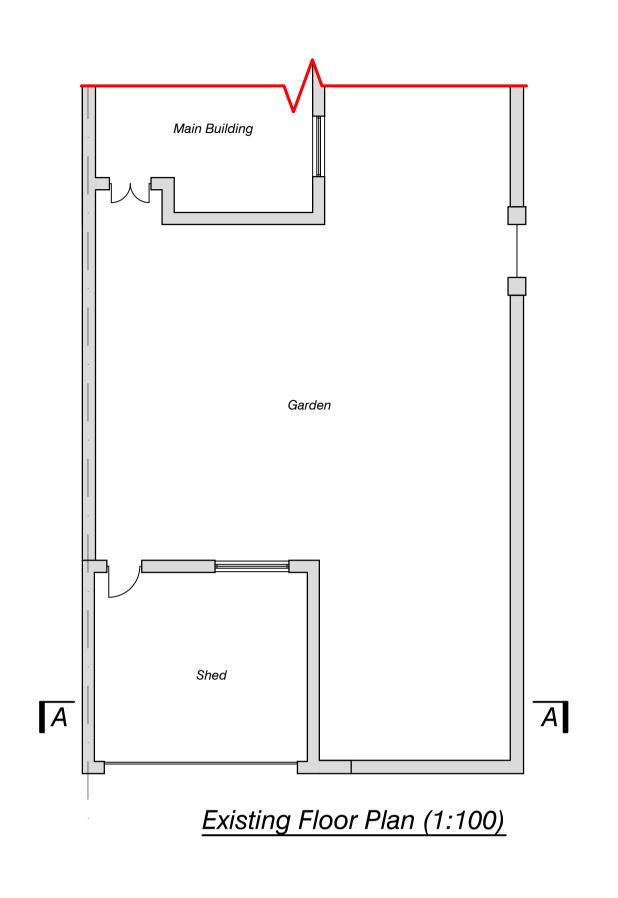

Client

Mr Eric Walderman

Projec

129 Darbishire Road, Fleetwood, FY7 6QB

Existing Floor Plan and Elevation

Proposed Floor Plan and Elevation

| Scale    | 1:50 @ A1 | Date 25-01-21  |
|----------|-----------|----------------|
| Designed | J.A.P     | Drawn J. Peel  |
| Checked  | J.A.P     | Approved J.A.P |