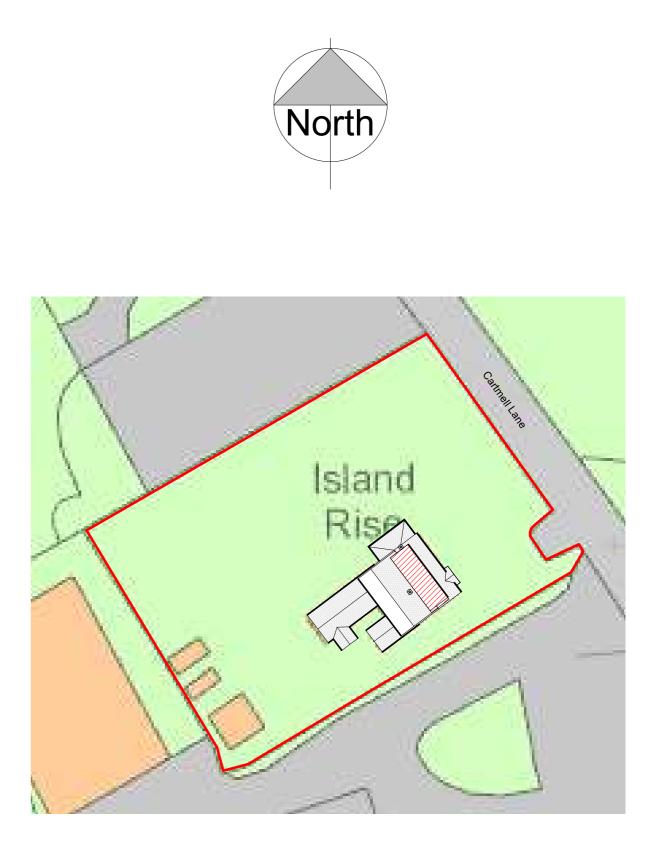

Site Plan 1 : 500 2

|          |                      |      | <sub>Client</sub><br>Michelle Slater        |          |              | Drawing<br>Locati |
|----------|----------------------|------|---------------------------------------------|----------|--------------|-------------------|
|          |                      |      | Project<br>Island Rise,Cartmell Lane,Nateby |          |              | Drawing<br>Planni |
|          |                      |      | PR3 0LJ                                     | Date     | Scale        | Project N         |
| Revision | Revision Description | Date | RM                                          | 04/06/21 | As indicated | 20-064            |