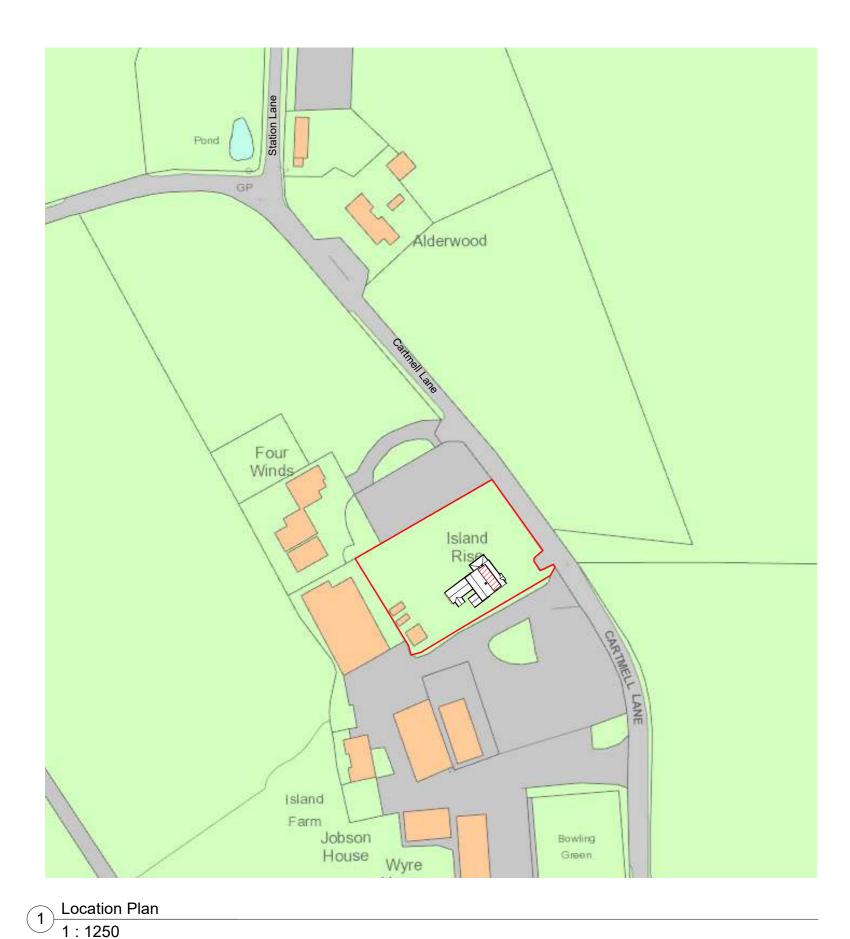

Site Plan 1 : 500 2

|          |                      |      | <sub>Client</sub><br>Michelle Slater        |          |              | Drawing<br>Locati |
|----------|----------------------|------|---------------------------------------------|----------|--------------|-------------------|
|          |                      |      | Project<br>Island Rise,Cartmell Lane,Nateby |          |              | Drawing<br>Planni |
|          |                      |      | PR3 0LJ                                     | Date     | Scale        | Project N         |
| Revision | Revision Description | Date | RM                                          | 04/06/21 | As indicated | 20-064            |