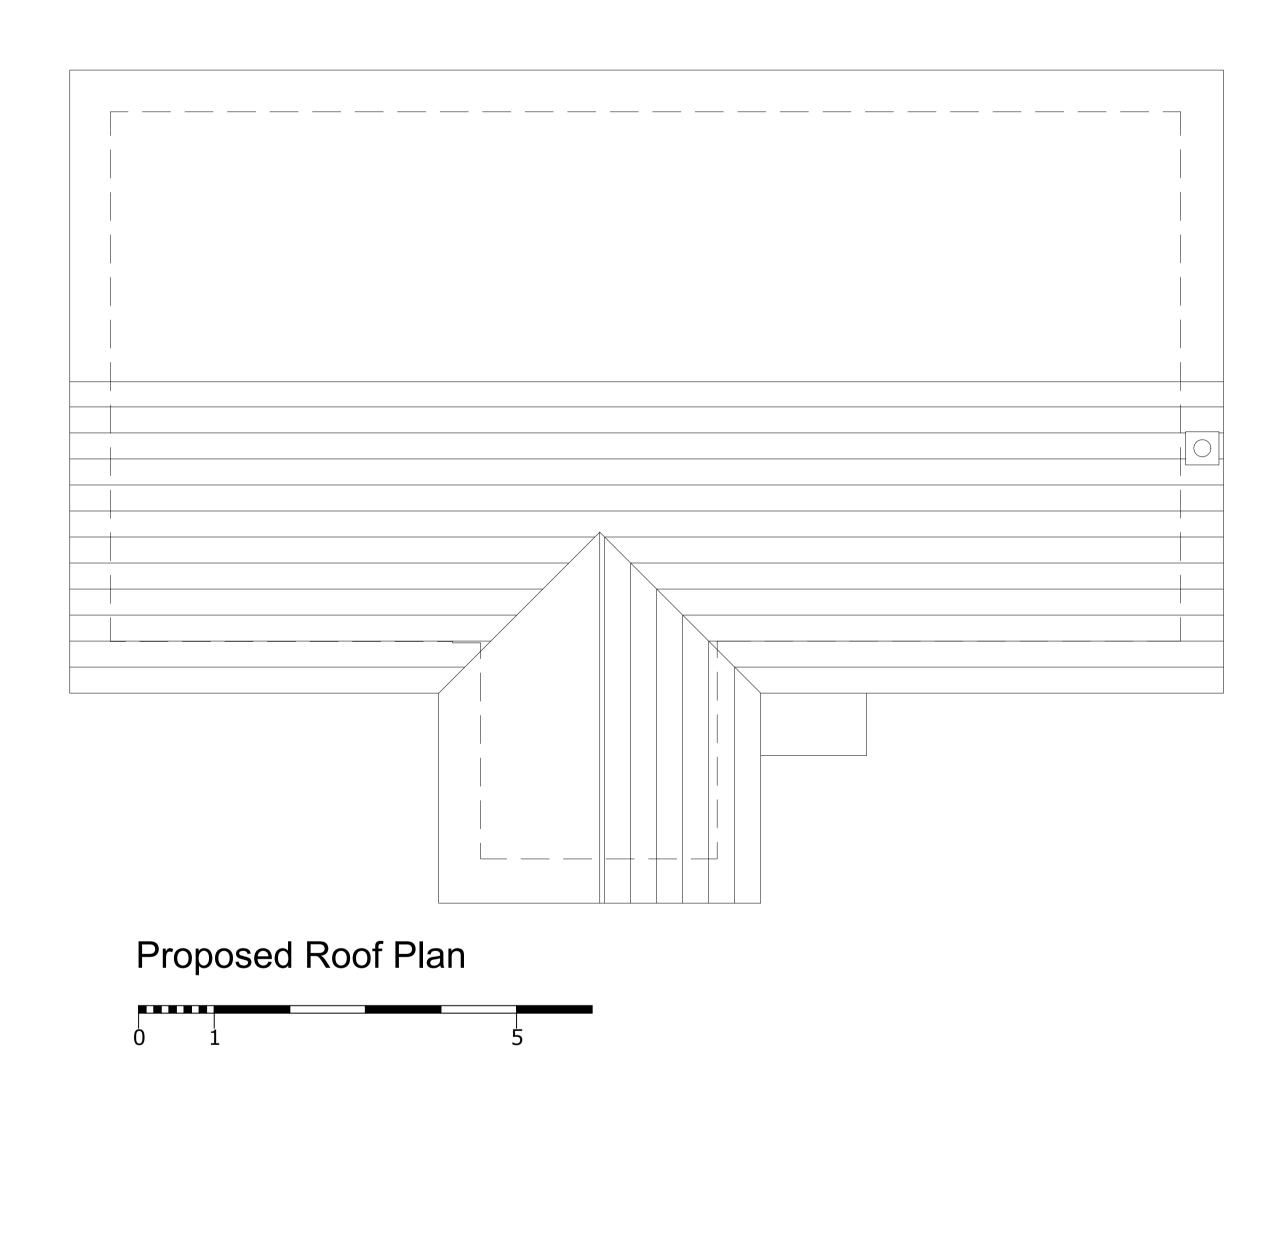

Notes

| REV                                                                     | DATE     | DESCRIPTION                       | INITIALS |  |
|-------------------------------------------------------------------------|----------|-----------------------------------|----------|--|
| Billy Murray                                                            |          |                                   |          |  |
|                                                                         |          |                                   |          |  |
|                                                                         |          |                                   |          |  |
|                                                                         |          |                                   |          |  |
| Project title                                                           |          |                                   |          |  |
| 14 Vauxhall Gardens Tonbridge                                           |          |                                   |          |  |
| Project address<br>14 Vauxhall Gardens                                  |          |                                   |          |  |
| Tonbridge<br>Kent                                                       |          |                                   |          |  |
| TN1                                                                     | 1 0LZ    |                                   |          |  |
| Proposed Roof Plan                                                      |          |                                   |          |  |
| Two                                                                     | Storey   | Rear Extension                    |          |  |
| Feb 2021                                                                |          | Drawing scale 21:50 @ A1 or 1:100 | @ A3     |  |
| Project number                                                          | _        | Drawing number<br>A203            | A        |  |
| paf                                                                     | Authoris | Drawing status<br>Information     |          |  |
| Apt Technical Design Limited                                            |          |                                   |          |  |
| A 164 Tonbridge Road Hildenborough Kent TN11 9HP<br>T +44(0)1732 666010 |          |                                   |          |  |
| E enquires@apttechnicaldesign.co.uk                                     |          |                                   |          |  |

A 04.02.21 Roof Plan amended to suit client requirements

pf

W www.apttechnicaldesign.co.uk