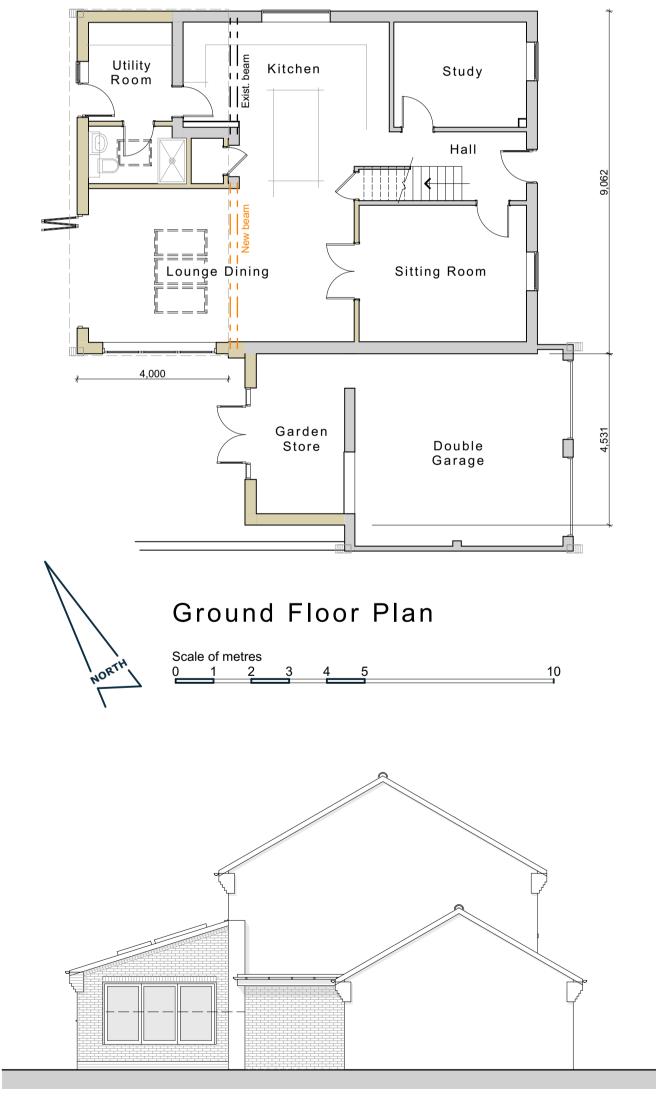

First Floor Plan

This drawing has been produced for Mr & Mrs D. Whattam for the Planning stage of the Extensions at 2A Grassholme, Woodthorpe, York and is not intended for use by any other person or for any other pe

South-West Elevation

rev. B (24.03.21) Revised to for LDC. rev. A (23.03.21) Revised to DW comments received 21.03.21.

Project No.

WG1056 02 B

Drawing No.

- GRP flat roof covering. Lead flashings. - Black plastic box profile gutters with square

## downpipes and white plastic fascia.

Walls: - Red facing brickwork to match existing.

## Windows and doors:

- White plastic framed windows with double glazing. - Aluminium framed (white) folding doorset with double

- White plastic framed composite personnel door with double glazing.

Project Extensions

Project Address

2A Grassholme, Woodthorpe, York Client Project Stage

Mr & Mrs D. Whattam Planning

**Drawing Title** 

**Proposed drawings** Drawing Date

Drawing Scale 1:500, 1:100 at A1 March 2021