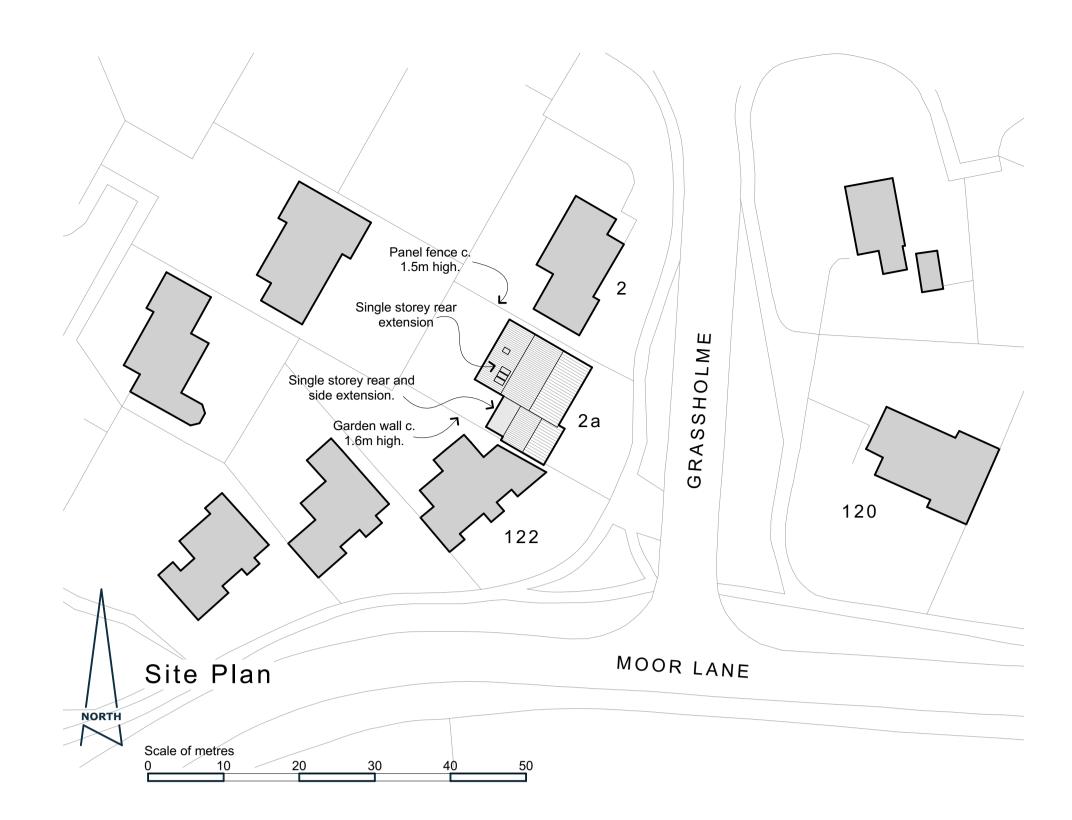

Project Address

2A Grassholme, Woodthorpe, York Client Project Stage

Mr & Mrs D. Whattam Planning

**Drawing Title** 

**Proposed drawings** Drawing Date

Drawing Scale 1:500, 1:100 at A1 March 2021