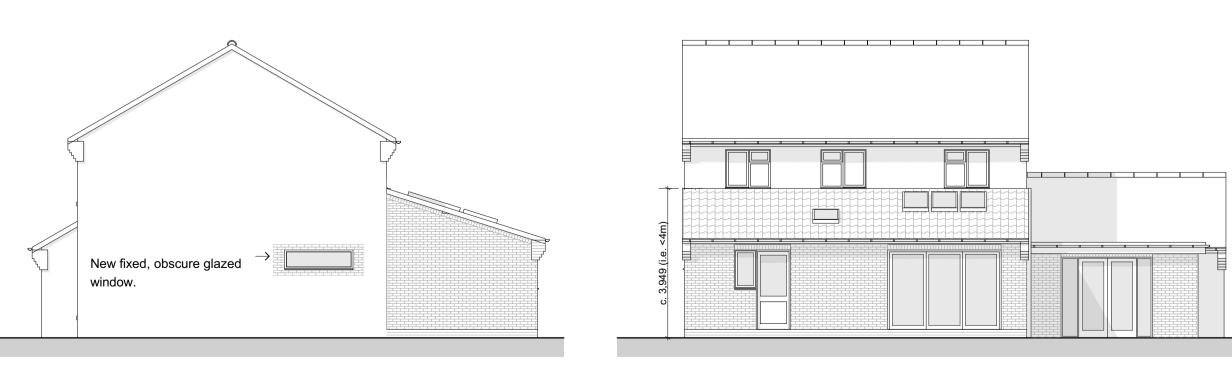

South-West Elevation

rev. B (24.03.21) Revised to for LDC. rev. A (23.03.21) Revised to DW comments received 21.03.21.

Project No.

WG1056 02 B

Drawing No.

- GRP flat roof covering. Lead flashings. - Black plastic box profile gutters with square

## downpipes and white plastic fascia.

Walls: - Red facing brickwork to match existing.

## Windows and doors:

- White plastic framed windows with double glazing. - Aluminium framed (white) folding doorset with double

- White plastic framed composite personnel door with double glazing.

Project Extensions