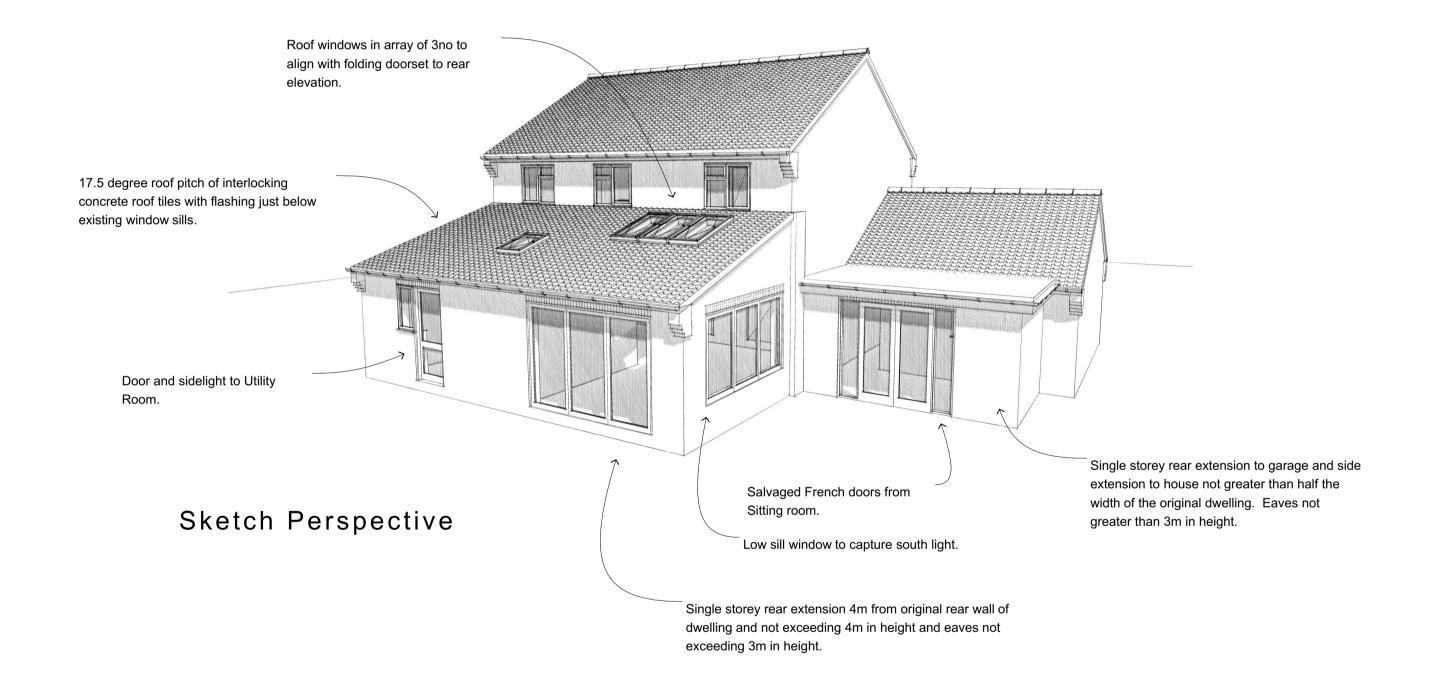

## downpipes and white plastic fascia.

Walls: - Red facing brickwork to match existing.

## Windows and doors:

- White plastic framed windows with double glazing. - Aluminium framed (white) folding doorset with double

- White plastic framed composite personnel door with double glazing.

Project Extensions